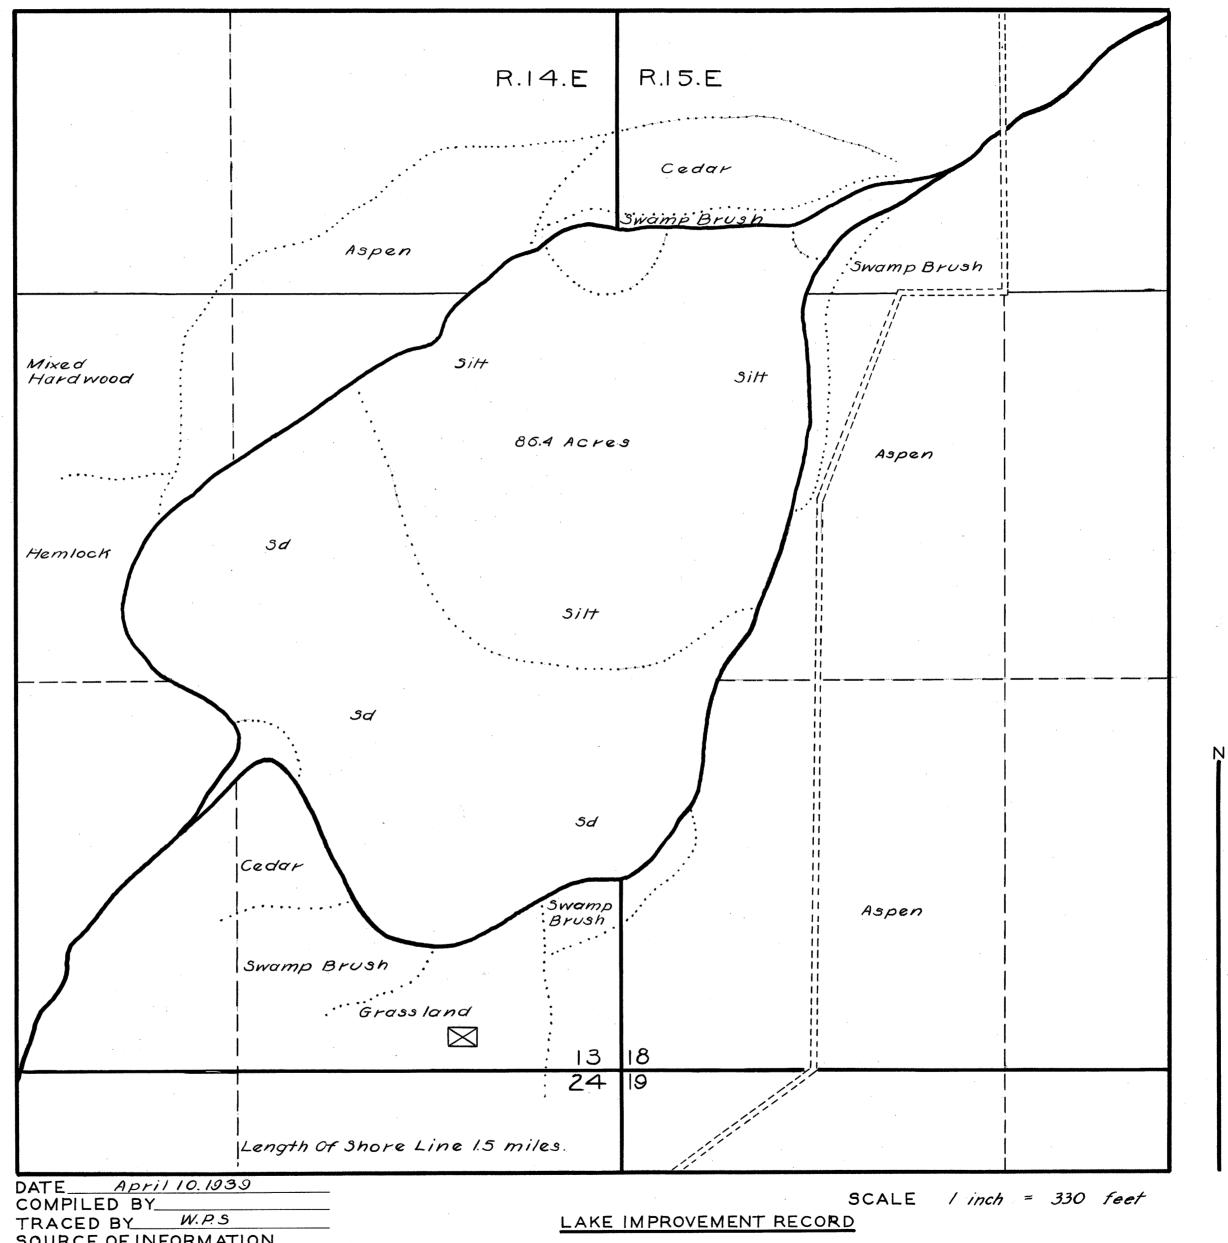

FORM FI-II7

WISCONSIN CONSERVATION DEPARTMENT BIOLOGY DIVISION LAKE AND STREAM IMPROVEMENT SECTION LAKE RANGE LINE
SECTION 13-18
TOWNSHIP 34 N
RANGE 14-15 E
TOWN OF FREE DOM
COUNTY FOREST

WORK AGENCY\_

TYPE DATE \_\_\_\_ \_\_\_ \_\_\_

Source: Wisconsin Department of Natural Resources 608-266-2621 Rangeline Lake - Forest County, Wisconsin DNR Lake Map Date Apr 1939- Historical Lake Map - Not for Navigation A Public Document - Please Identify the Source when using it.