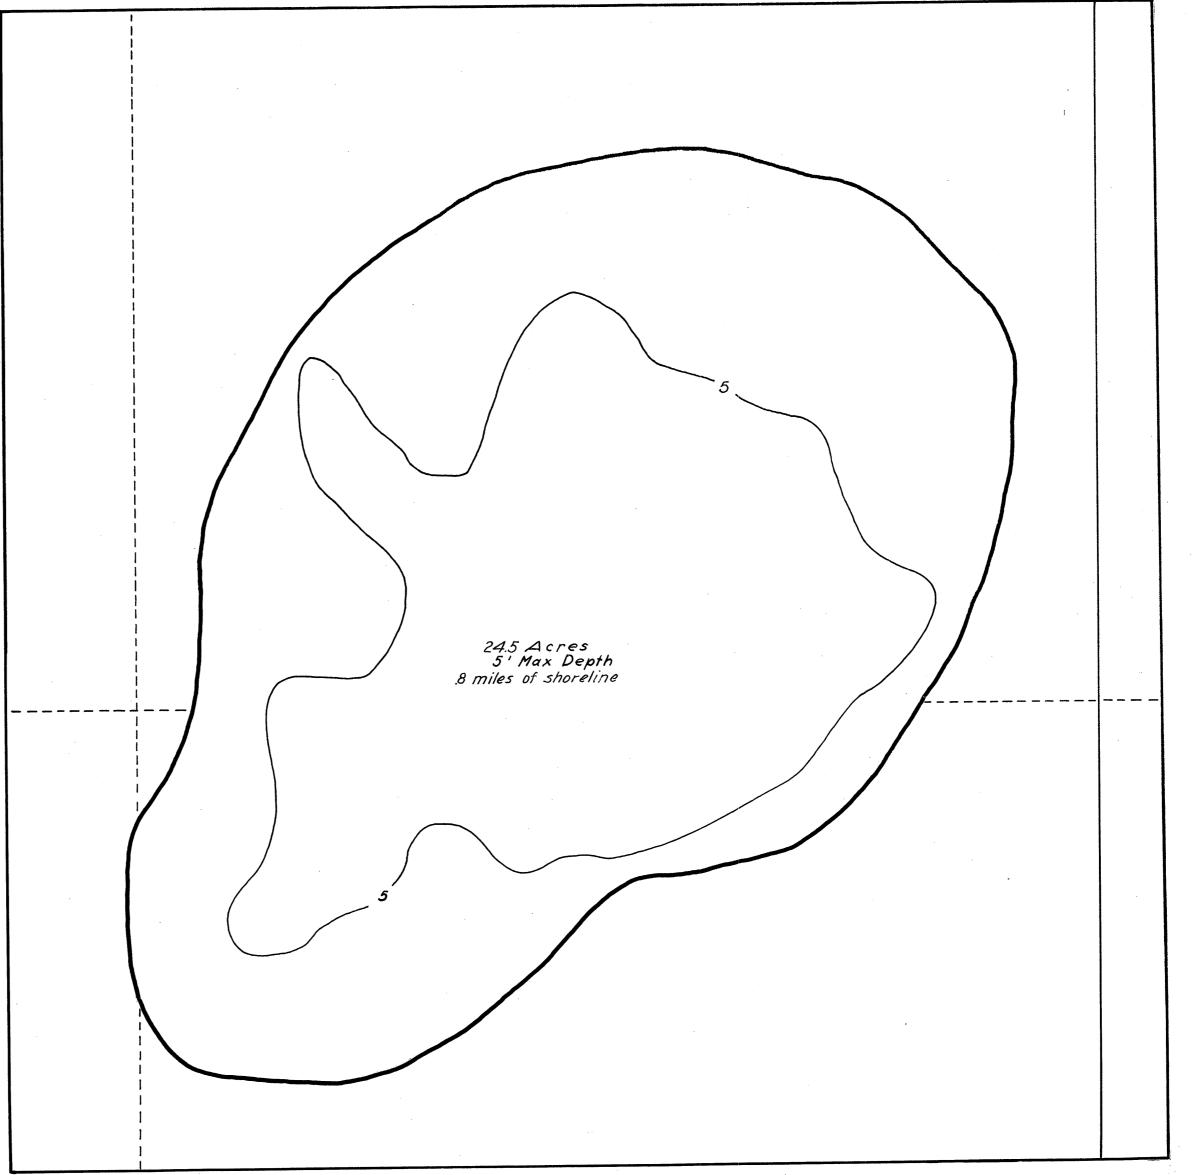

LAKE EUGENE
SECTION 31

FORM FI-II7

SECTION\_\_\_\_\_31 TOWNSHIP\_\_\_\_35 \_\_\_\_N RANGE \_\_\_\_15 \_\_\_E TOWN OF\_\_\_WABENO

COUNTY

FOREST

WISCONSIN CONSERVATION DEPARTMENT
BIOLOGY DIVISION

LAKE & STREAM IMPROVEMENT SECTION

## LAKE IMPROVEMENT RECORD

SCALE | inch = 132 Feet

LEGEND

WEED BEDS

ROCKY SHOALS

Sol SAND

CI. CLAY

Gr. GRAVEL

MK MUCK

DWELLING

RABANDONED DW

B ABANDONED DWELLING

RESORT

Source: Wisconsin Department of Natural Resources 608-266-2621 Eugene Lake - Forest County, Wisconsin DNR Lake Map Date Nov 1938- Historical Lake Map - Not for Navigation A Public Document - Please Identify the Source when using it.