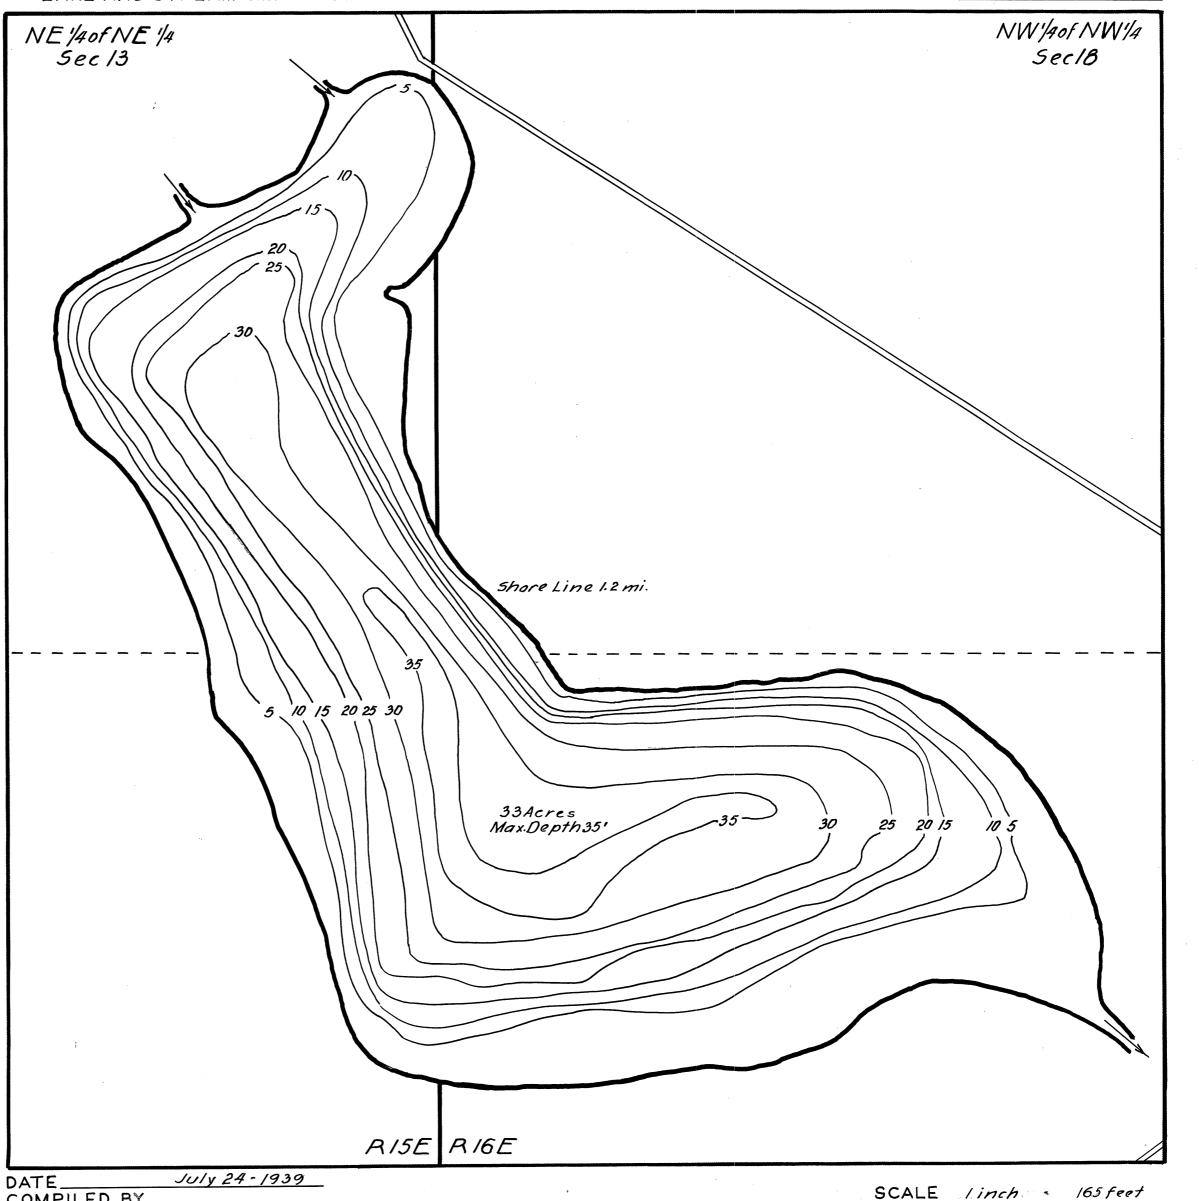

FORMFI-II7

WISCONSIN CONSERVATION DEPARTMENT BIOLOGY DIVISION

LAKE AND STREAM IMPROVEMENT SECTION

FRENCH LAKE\_\_\_\_ 13-18 SECTION\_ 32 TOWNSHIP\_\_ 15-16 RANGE \_ TOWN OF DOTY-RIVERVIEW COUNTY OCONTO

COMPILED BY\_ H. G. O. (W.P.A) LAKE IMPROVEMENT RECORD TRACED BY\_ SOURCE OF INFORMATION TYPE DATE \_ U.S. Forest Service Map BRUSH REFUGES\_\_ WEED BEDS Lake & Stream Survey SAPLING TANGLES\_ **ROCKY SHOALS** SPAWNING BOXES \* MINNOW SPAWNERS SOUNDINGS Contour Interval 5' Sd'SAND U. S. Forest Service C/ CLAY Gr GRAVEL TOTAL DATES OF MAP REVISION. MK MUCK ■ DWELLING

WORK AGENCY\_

a ABANDONED DWELLING RESORT

LEGEND

Source: Wisconsin Department of Natural Resources 608-266-2621 French Lake – Oconto County, Wisconsin DNR Lake Map Date - Jul 1939 - Historical Lake Map - Not for Navigation A Public Document - Please Identify the Source when using it.