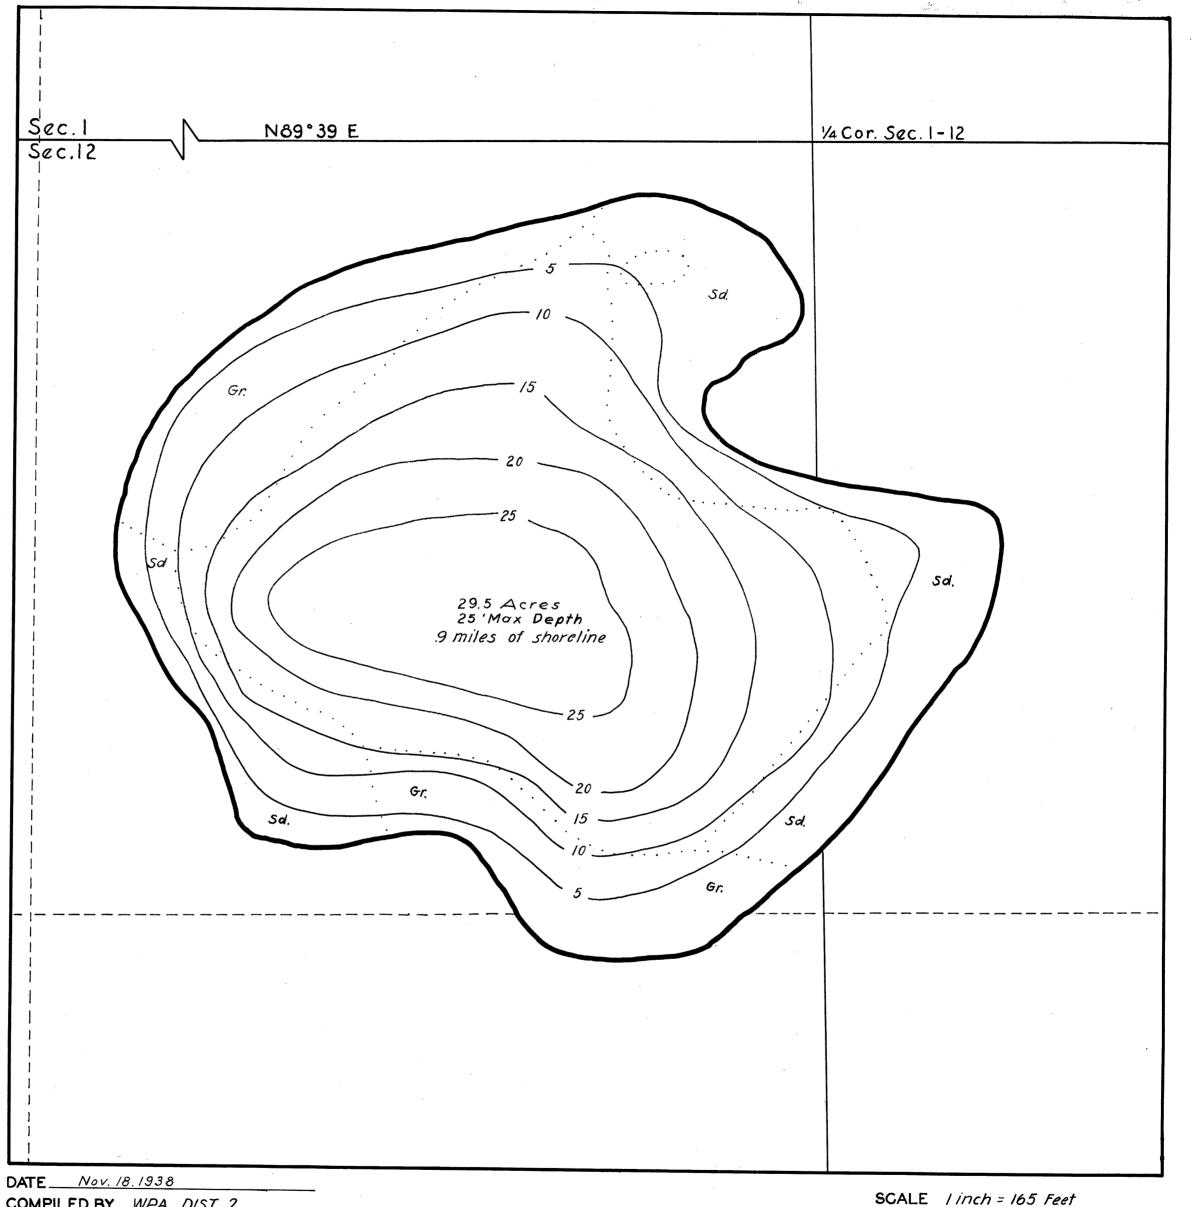

EORM FI-II7

WISCONSIN CONSERVATION DEPARTMENT BIOLOGY DIVISION

LAKE & STREAM IMPROVEMENT SECTION

CLOUD LAKE\_ 12 SECTION 34 TOWNSHIP\_ 16 RANGE\_ WABENO TOWN OF\_ FOREST COUNTY

COMPILED BY WPA DIST 2 TRACED BY\_\_\_\_R.F.F SOURCE OF INFORMATION U.S. Forest Service Lake And Stream Survey SOUNDINGS U.S. Forest Service

## LAKE IMPROVEMENT RECORD

TYPE DATE \_\_ & BUSH REFUGES\_ ── SAPLING TANGLES\_\_\_ □ SPAWNING BOXES\_\_\_ \* MINNOW SPAWNERS\_

TOTAL

 WEED BEDS **※ ROCKY SHOALS** Sd SAND

CI, CLAY Gr GRAVEL

Mk. MUCK ■ DWELLING

□ ABANDONED DWELLING

**LEGEND** 

RESORT

Source: Wisconsin Department of Natural Resources 608-266-2621 Cloud Lake - Forest County, Wisconsin DNR Lake Map Date Nov 1938- Historical Lake Map - Not for Navigation A Public Document - Please Identify the Source when using it.