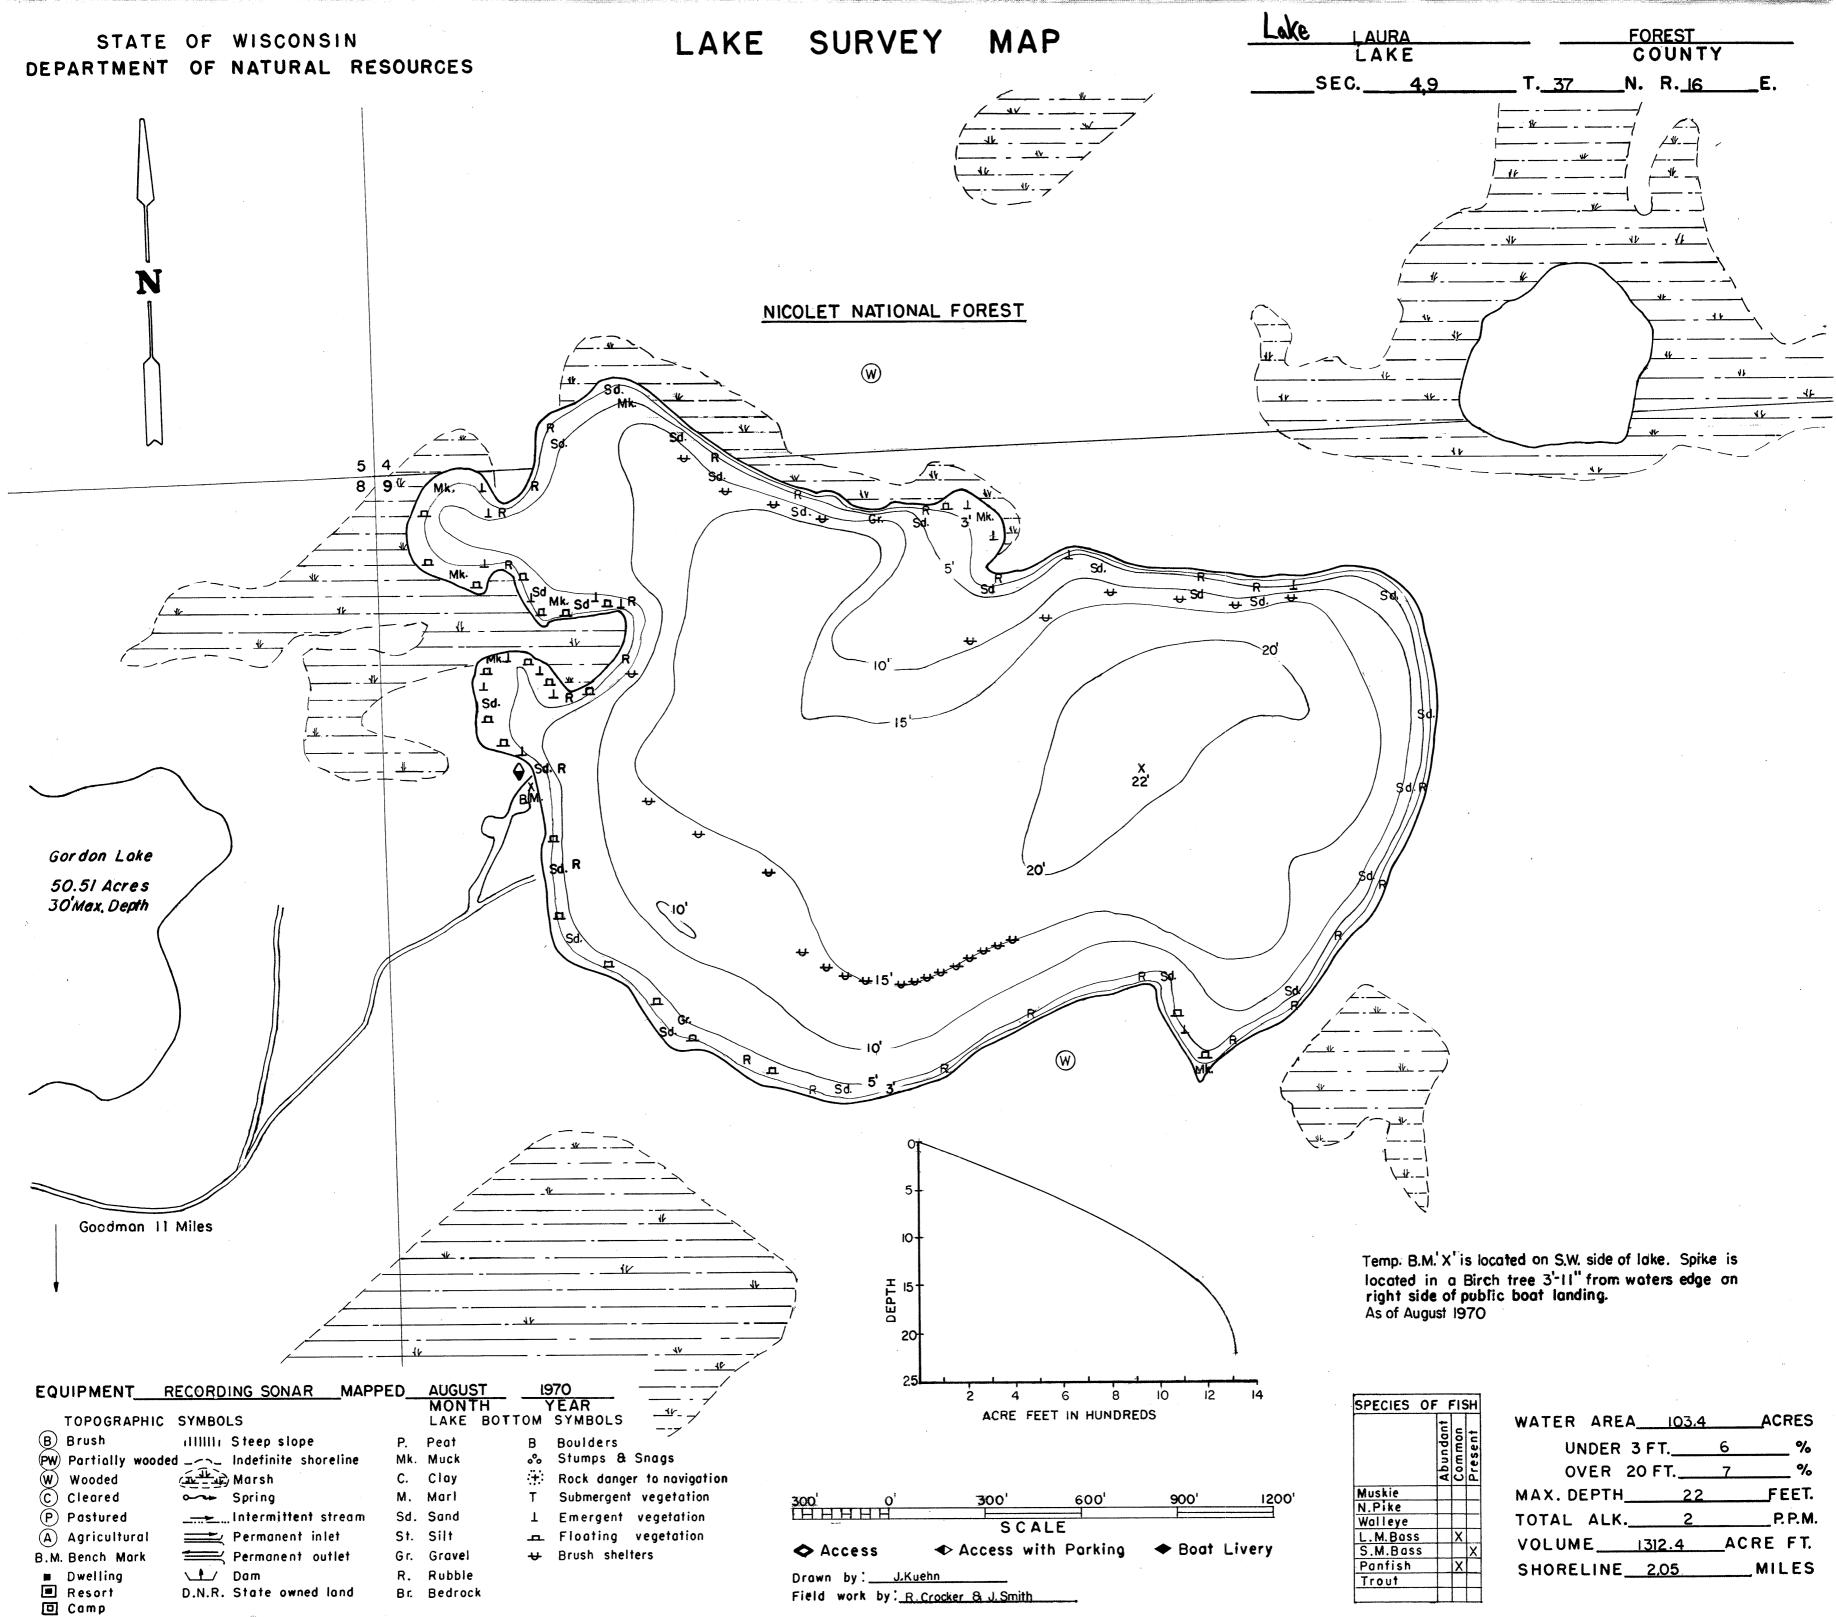

| SPECIES OF           | 1        | -15    | SH      |  |
|----------------------|----------|--------|---------|--|
|                      | Abundant | Common | Present |  |
| Muskie               |          |        |         |  |
| N.Pike               |          |        |         |  |
| Walleye              |          |        |         |  |
| L.M.Boss             |          | X      |         |  |
| L.M.Boss<br>S.M.Boss |          |        | Х       |  |
| Panfish              |          | Х      |         |  |
| Trout                |          |        |         |  |
|                      |          |        |         |  |

| WATER ARE   | <u> </u> | ACRES                                        |
|-------------|----------|----------------------------------------------|
| UNDER       | 3 FT     | <u>    6                                </u> |
| OVER 2      | 20 FT    | _7%                                          |
| MAX. DEPTH_ | 22       | FEET.                                        |
| TOTAL ALK.  | 22       | P.P.M.                                       |
| VOLUME      | 1312.4   | _ACRE FT.                                    |
| SHORELINE_  | 2,05     | MILES                                        |

Source: Wisconsin Department of Natural Resources 608-266-2621 Laura Lake - Forest County, Wisconsin DNR Lake Map Date Aug 1970- Historical Lake Map - Not for Navigation A Public Document - Please Identify the Source when using it.