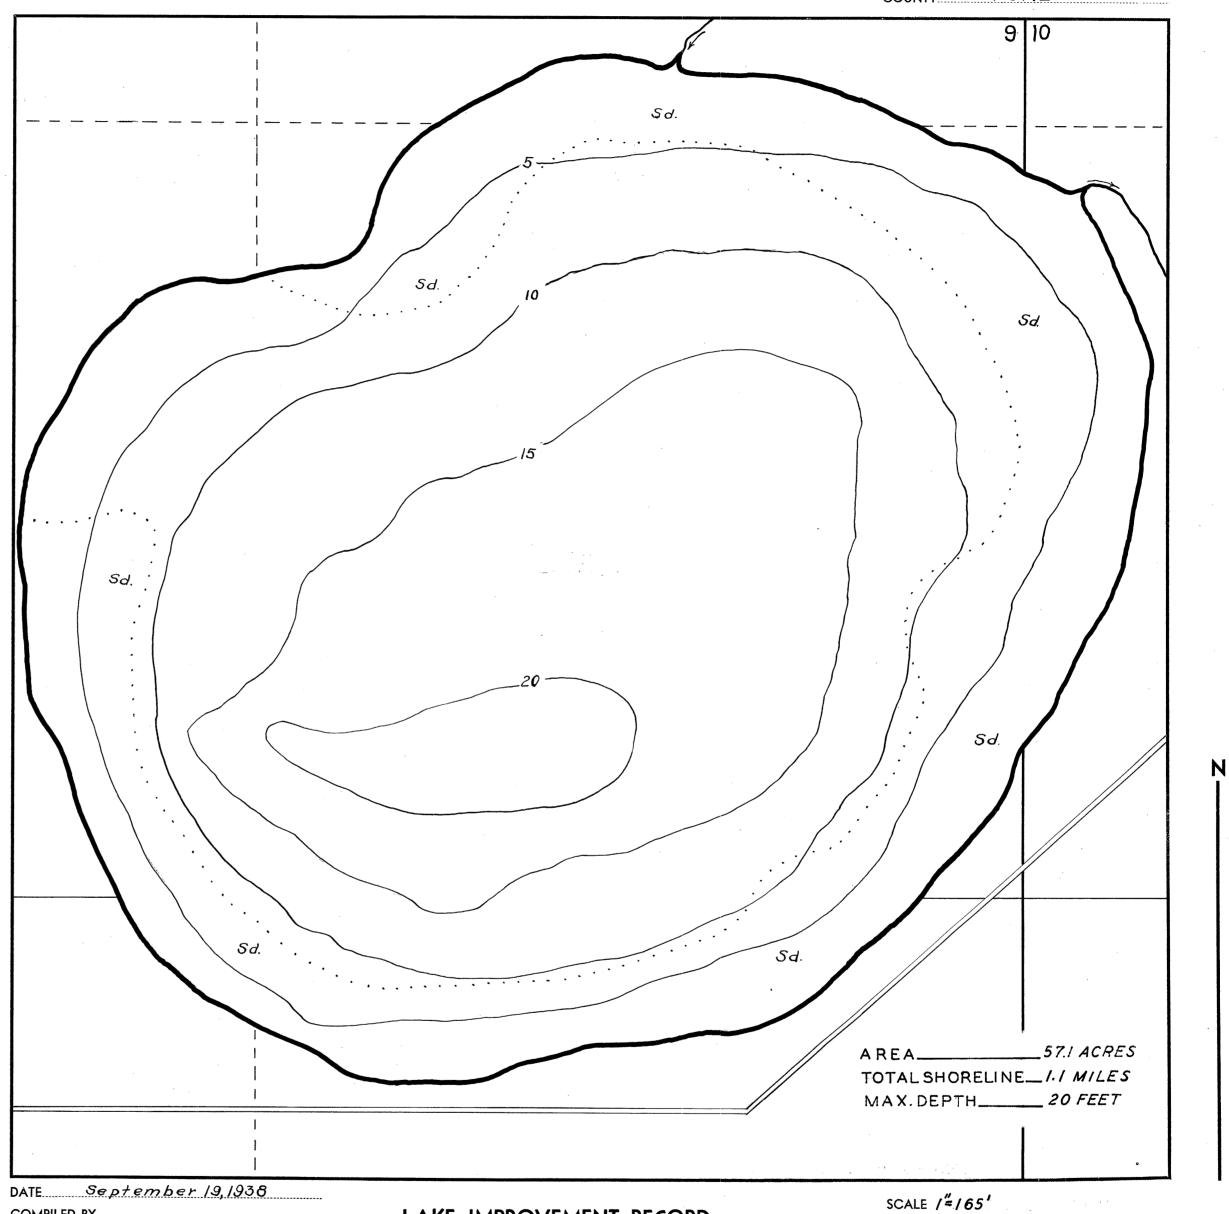

## LAKE SURVEY MAP

WISCONSIN CONSERVATION DEPARTMENT BIOLOGY DIVISION LAKE AND STREAM IMPROVEMENT SECTION

DEER LAKE... 9,10 SECTION. 34 TOWNSHIP 16 RANGE WABENO TOWN OF... FOREST COUNTY...

COMPILED BY..... TRACED BY L.E.K. SOURCE OF INFORMATION US Forest Service Lake and Stream Survey

SOUNDINGS U.S. FOREST SERVICE

DATES OF MAP REVISION.....

WORK AGENCY.....

## LAKE IMPROVEMENT RECORD

DATE ..... TYPE D BRUSH REFUGES .... - SAPLING TANGLES ..... □ SPAWNING BOXES ..... \* MINNOW SPAWNERS .....

LEGEND

**WEED BEDS** ₹ ROCKY SHOALS Sd. SAND CI. CLAY Gr. GRAVEL

MK. MUCK

☐ ABANDONED DWELLING

DWELLING

RESORT

Source: Wisconsin Department of Natural Resources 608-266-2621 Deer Lake - Forest County, Wisconsin DNR Lake Map Date Sep 1938- Historical Lake Map - Not for Navigation A Public Document - Please Identify the Source when using it.