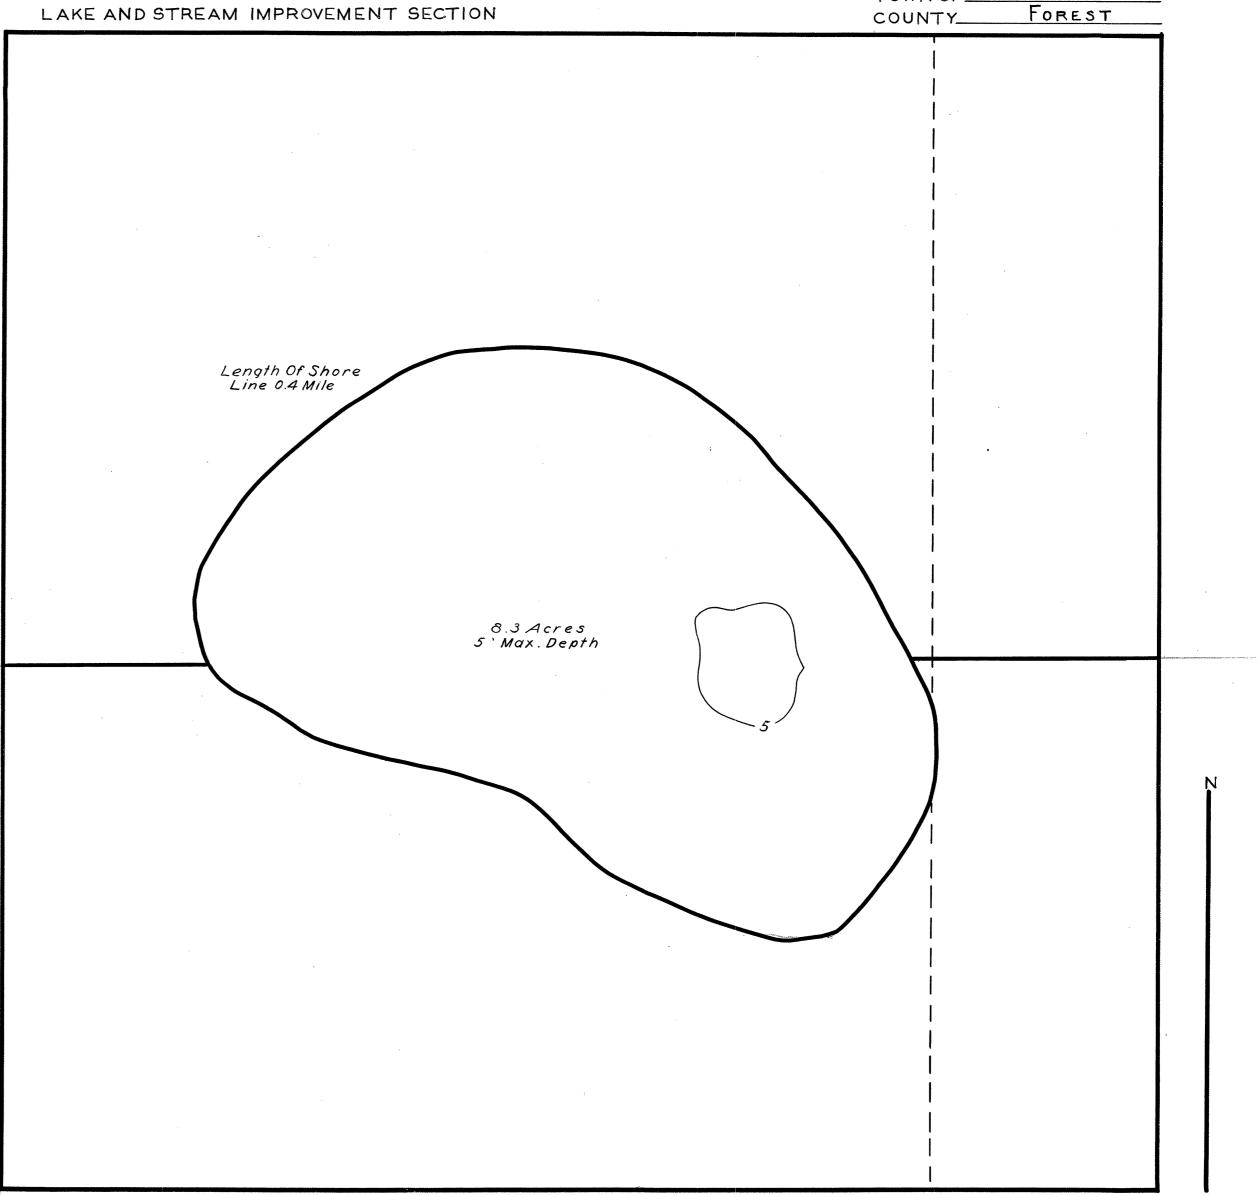

LAKE SURVEY MAP

LAKE SHABODOCK

SECTION 2.35

TOWNSHIP 35-36 N

RANGE 15 E

TOWN OF BLACKWELL

FORM FI-117

WISCONSIN CONSERVATION DEPARTMENT
BIOLOGY DIVISION
LAKE AND STREAM IMPROVEMENT SECTION

Source: Wisconsin Department of Natural Resources 608-266-2621 Shabodock Lake - Forest County, Wisconsin DNR Lake Map Date Aug 1939- Historical Lake Map - Not for Navigation A Public Document - Please Identify the Source when using it.