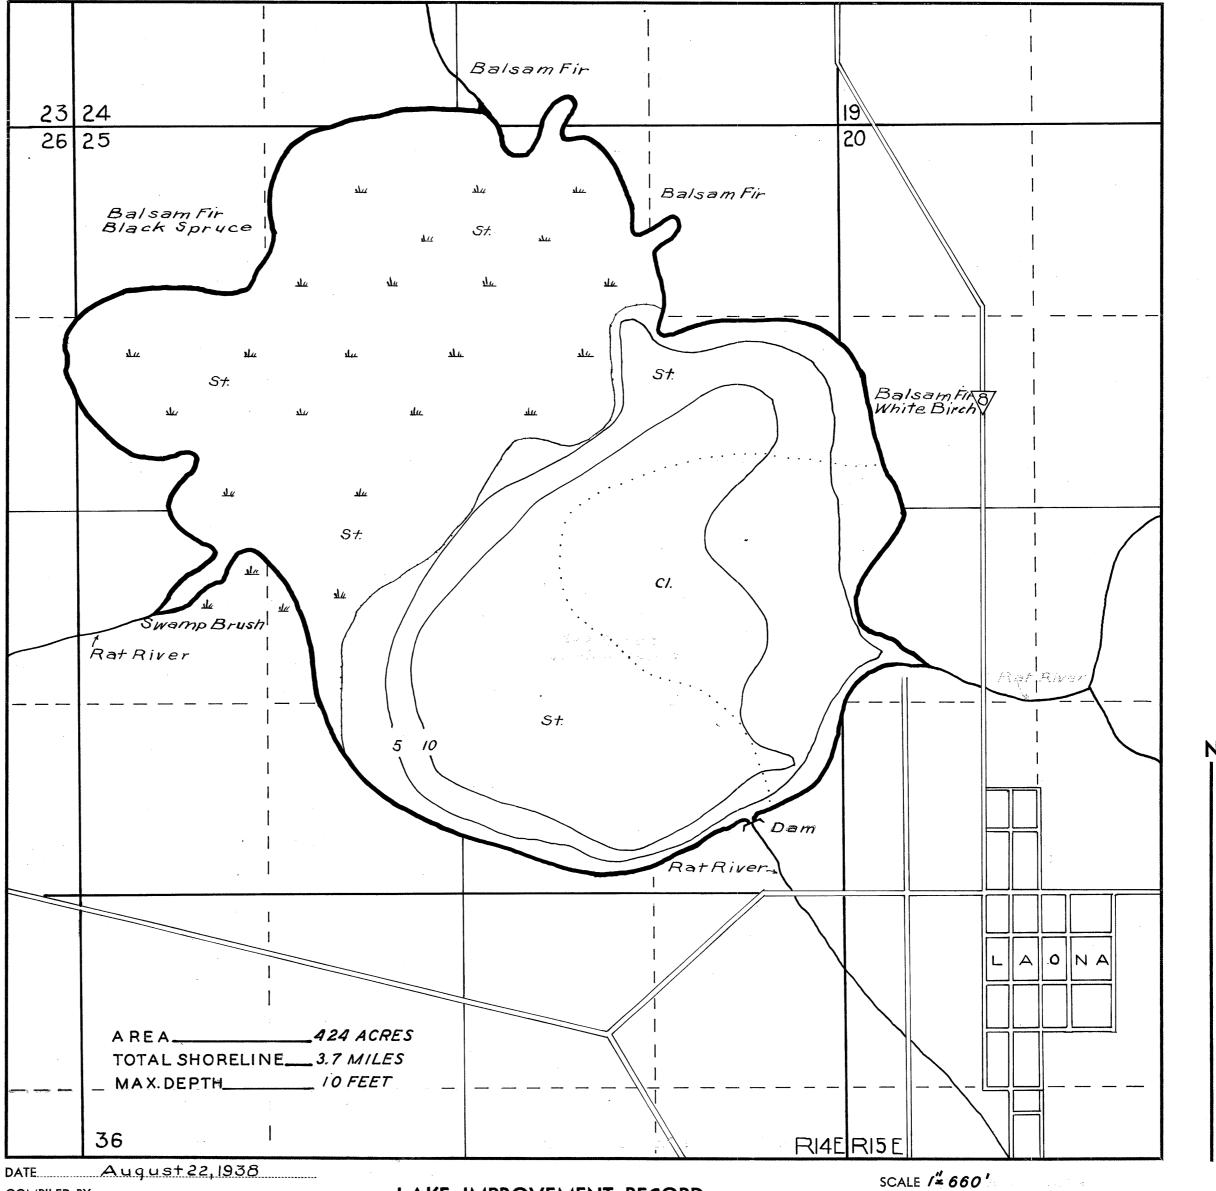

WISCONSIN CONSERVATION DEPARTMENT
BIOLOGY DIVISION
LAKE AND STREAM IMPROVEMENT SECTION

Scattered Rice

SECTION 25

TOWNSHIP 36

RANGE 14-15

TOWN OF LAONA

COUNTY FOREST

DATE August 22, 1938

## LAKE IMPROVEMENT RECORD

TYPE DATE

© BRUSH REFUGES

SAPLING TANGLES

SPAWNING BOXES

\* MINNOW SPAWNERS

TOTAL

LEGEND

WEED BEDS

ROCKY SHOALS

Sd SAND

C1. CLAY

Gr. GRAVEL

Mk. MUCK

DWELLING

☐ ABANDONED DWELLING

RESORT St SILT Source: Wisconsin Department of Natural Resources 608-266-2621 Scattered Rice Lake - Forest County, Wisconsin DNR Lake Map Date Aug 1938- Historical Lake Map - Not for Navigation A Public Document - Please Identify the Source when using it.