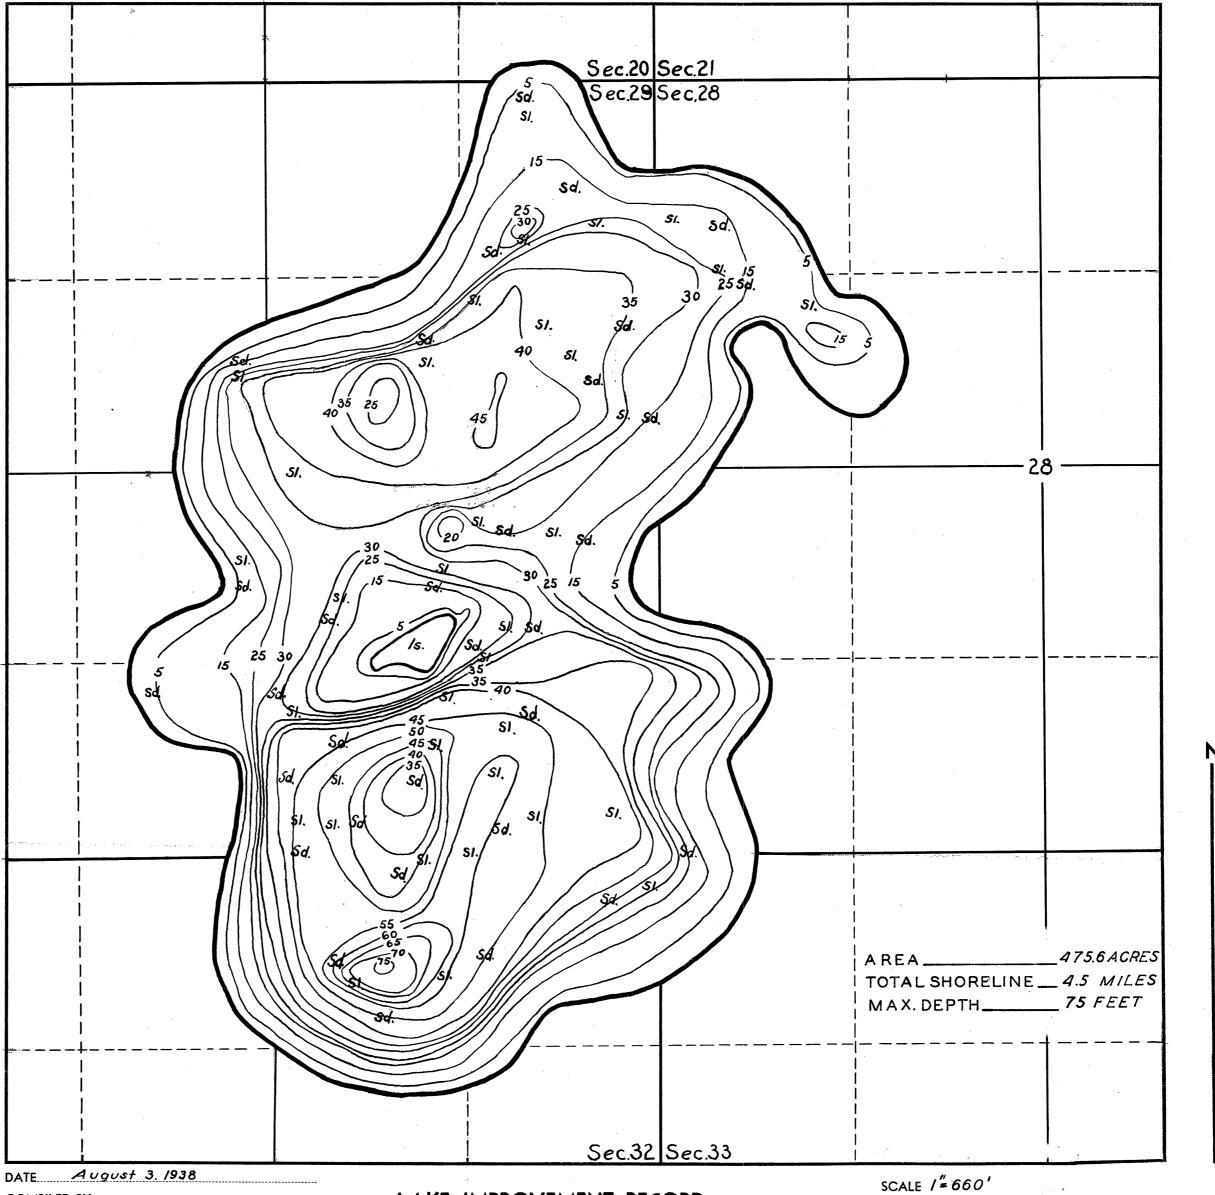

WISCONSIN CONSERVATION DEPARTMENT BIOLOGY DIVISION LAKE AND STREAM IMPROVEMENT SECTION

BIRCH LAKE... SECTION 20,28,29.32,33 36 TOWNSHIP RANGE LAONA TOWN OF... FOREST COUNTY...

COMPILED BY.... TRACED BY R.F.F SOURCE OF INFORMATION U.S. Forest Service Lake And Stream Survey

SOUNDINGS U.S. FOREST SERVICE

DATES OF MAP REVISION...

WORK AGENCY.....

## LAKE IMPROVEMENT RECORD

TOTAL

TYPE DATE ..... & BRUSH REFUGES . - SAPLING TANGLES . SPAWNING BOXES \* MINNOW SPAWNERS .....

₹# ROCKY SHOALS

So. SAND CI. CLAY Gr. GRAVEL

WEED BEDS

MK MUCK DWELLING

LEGEND

ABANDONED DWELLING

RESORT SI. SILT

Source: Wisconsin Department of Natural Resources 608-266-2621 Birch Lake - Forest County, Wisconsin DNR Lake Map Date Aug 1938- Historical Lake Map - Not for Navigation A Public Document - Please Identify the Source when using it.