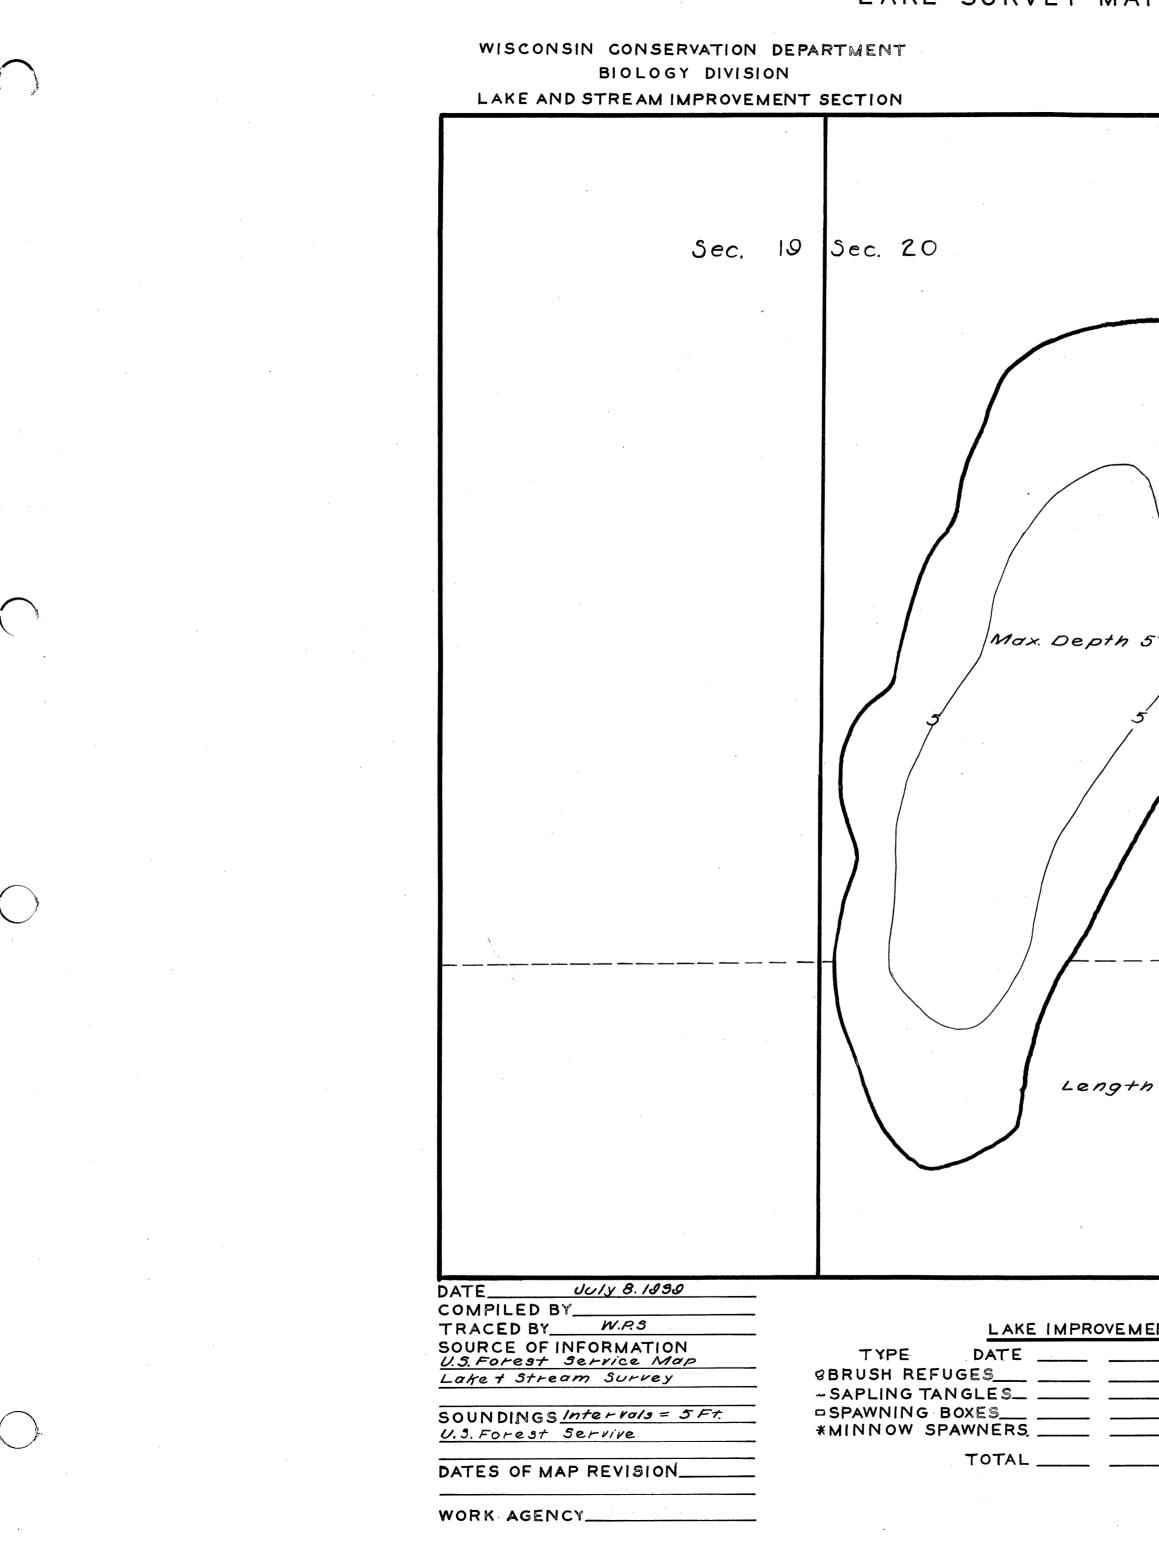

## LAKE SURVEY MA

|                                                                                                                  | (Lower)<br>LAKE LITTLE MARSHALL          |                                                                                                                |                |
|------------------------------------------------------------------------------------------------------------------|------------------------------------------|----------------------------------------------------------------------------------------------------------------|----------------|
| P                                                                                                                | SECTION 20                               |                                                                                                                | FORM FI-II7    |
| •••                                                                                                              | 27                                       | <br>N                                                                                                          | · · ·          |
|                                                                                                                  |                                          | E                                                                                                              |                |
|                                                                                                                  | TOWN OF ARGONNE                          |                                                                                                                |                |
|                                                                                                                  | COUNTY FOREST                            |                                                                                                                |                |
| . ·                                                                                                              | n an | 7                                                                                                              | :              |
|                                                                                                                  |                                          |                                                                                                                |                |
|                                                                                                                  |                                          |                                                                                                                |                |
|                                                                                                                  |                                          |                                                                                                                |                |
|                                                                                                                  |                                          |                                                                                                                |                |
|                                                                                                                  |                                          |                                                                                                                |                |
|                                                                                                                  |                                          |                                                                                                                |                |
|                                                                                                                  |                                          |                                                                                                                |                |
|                                                                                                                  |                                          |                                                                                                                |                |
|                                                                                                                  |                                          |                                                                                                                |                |
|                                                                                                                  |                                          |                                                                                                                |                |
| ·                                                                                                                |                                          |                                                                                                                |                |
| )                                                                                                                |                                          |                                                                                                                |                |
|                                                                                                                  |                                          |                                                                                                                |                |
|                                                                                                                  |                                          |                                                                                                                |                |
|                                                                                                                  |                                          |                                                                                                                | : 1            |
|                                                                                                                  |                                          |                                                                                                                | الا            |
|                                                                                                                  |                                          |                                                                                                                |                |
|                                                                                                                  |                                          |                                                                                                                |                |
|                                                                                                                  |                                          |                                                                                                                |                |
| 5'                                                                                                               |                                          |                                                                                                                |                |
|                                                                                                                  |                                          |                                                                                                                |                |
|                                                                                                                  |                                          |                                                                                                                |                |
| 5                                                                                                                |                                          |                                                                                                                |                |
|                                                                                                                  | -                                        |                                                                                                                |                |
|                                                                                                                  |                                          |                                                                                                                | •              |
|                                                                                                                  |                                          |                                                                                                                |                |
|                                                                                                                  |                                          |                                                                                                                |                |
| /                                                                                                                |                                          |                                                                                                                |                |
|                                                                                                                  |                                          |                                                                                                                |                |
|                                                                                                                  |                                          |                                                                                                                |                |
|                                                                                                                  |                                          |                                                                                                                |                |
|                                                                                                                  |                                          |                                                                                                                |                |
|                                                                                                                  |                                          |                                                                                                                |                |
|                                                                                                                  |                                          |                                                                                                                |                |
|                                                                                                                  |                                          |                                                                                                                |                |
|                                                                                                                  |                                          |                                                                                                                |                |
| -h Of Shore L                                                                                                    | ine 0.35 Mile                            |                                                                                                                | and the second |
|                                                                                                                  |                                          |                                                                                                                |                |
|                                                                                                                  |                                          |                                                                                                                |                |
|                                                                                                                  |                                          |                                                                                                                |                |
|                                                                                                                  |                                          |                                                                                                                |                |
|                                                                                                                  |                                          |                                                                                                                |                |
|                                                                                                                  |                                          | ľ                                                                                                              |                |
|                                                                                                                  |                                          |                                                                                                                |                |
|                                                                                                                  | CCALE" 1" - 20 - 6                       | _                                                                                                              | - :            |
|                                                                                                                  | SCALE: /" = 82,5 ft                      |                                                                                                                |                |
| NENT RECORD                                                                                                      | LEGEND                                   |                                                                                                                | 1              |
|                                                                                                                  |                                          |                                                                                                                |                |
|                                                                                                                  | - C WEED BEDS<br>- SMAROCKY SHOALS       |                                                                                                                |                |
|                                                                                                                  | - Ja SAND                                |                                                                                                                |                |
|                                                                                                                  | - C% CLAY<br>GrgRAVEL                    |                                                                                                                |                |
| <u></u> .                                                                                                        | Mr. MUCK                                 |                                                                                                                |                |
|                                                                                                                  | DWELLING ABANDONED DWELLING              |                                                                                                                | ·              |
|                                                                                                                  | ABANDONED DWELLING RESORT                |                                                                                                                |                |
|                                                                                                                  |                                          |                                                                                                                |                |
| and the second | ·                                        | and a second |                |