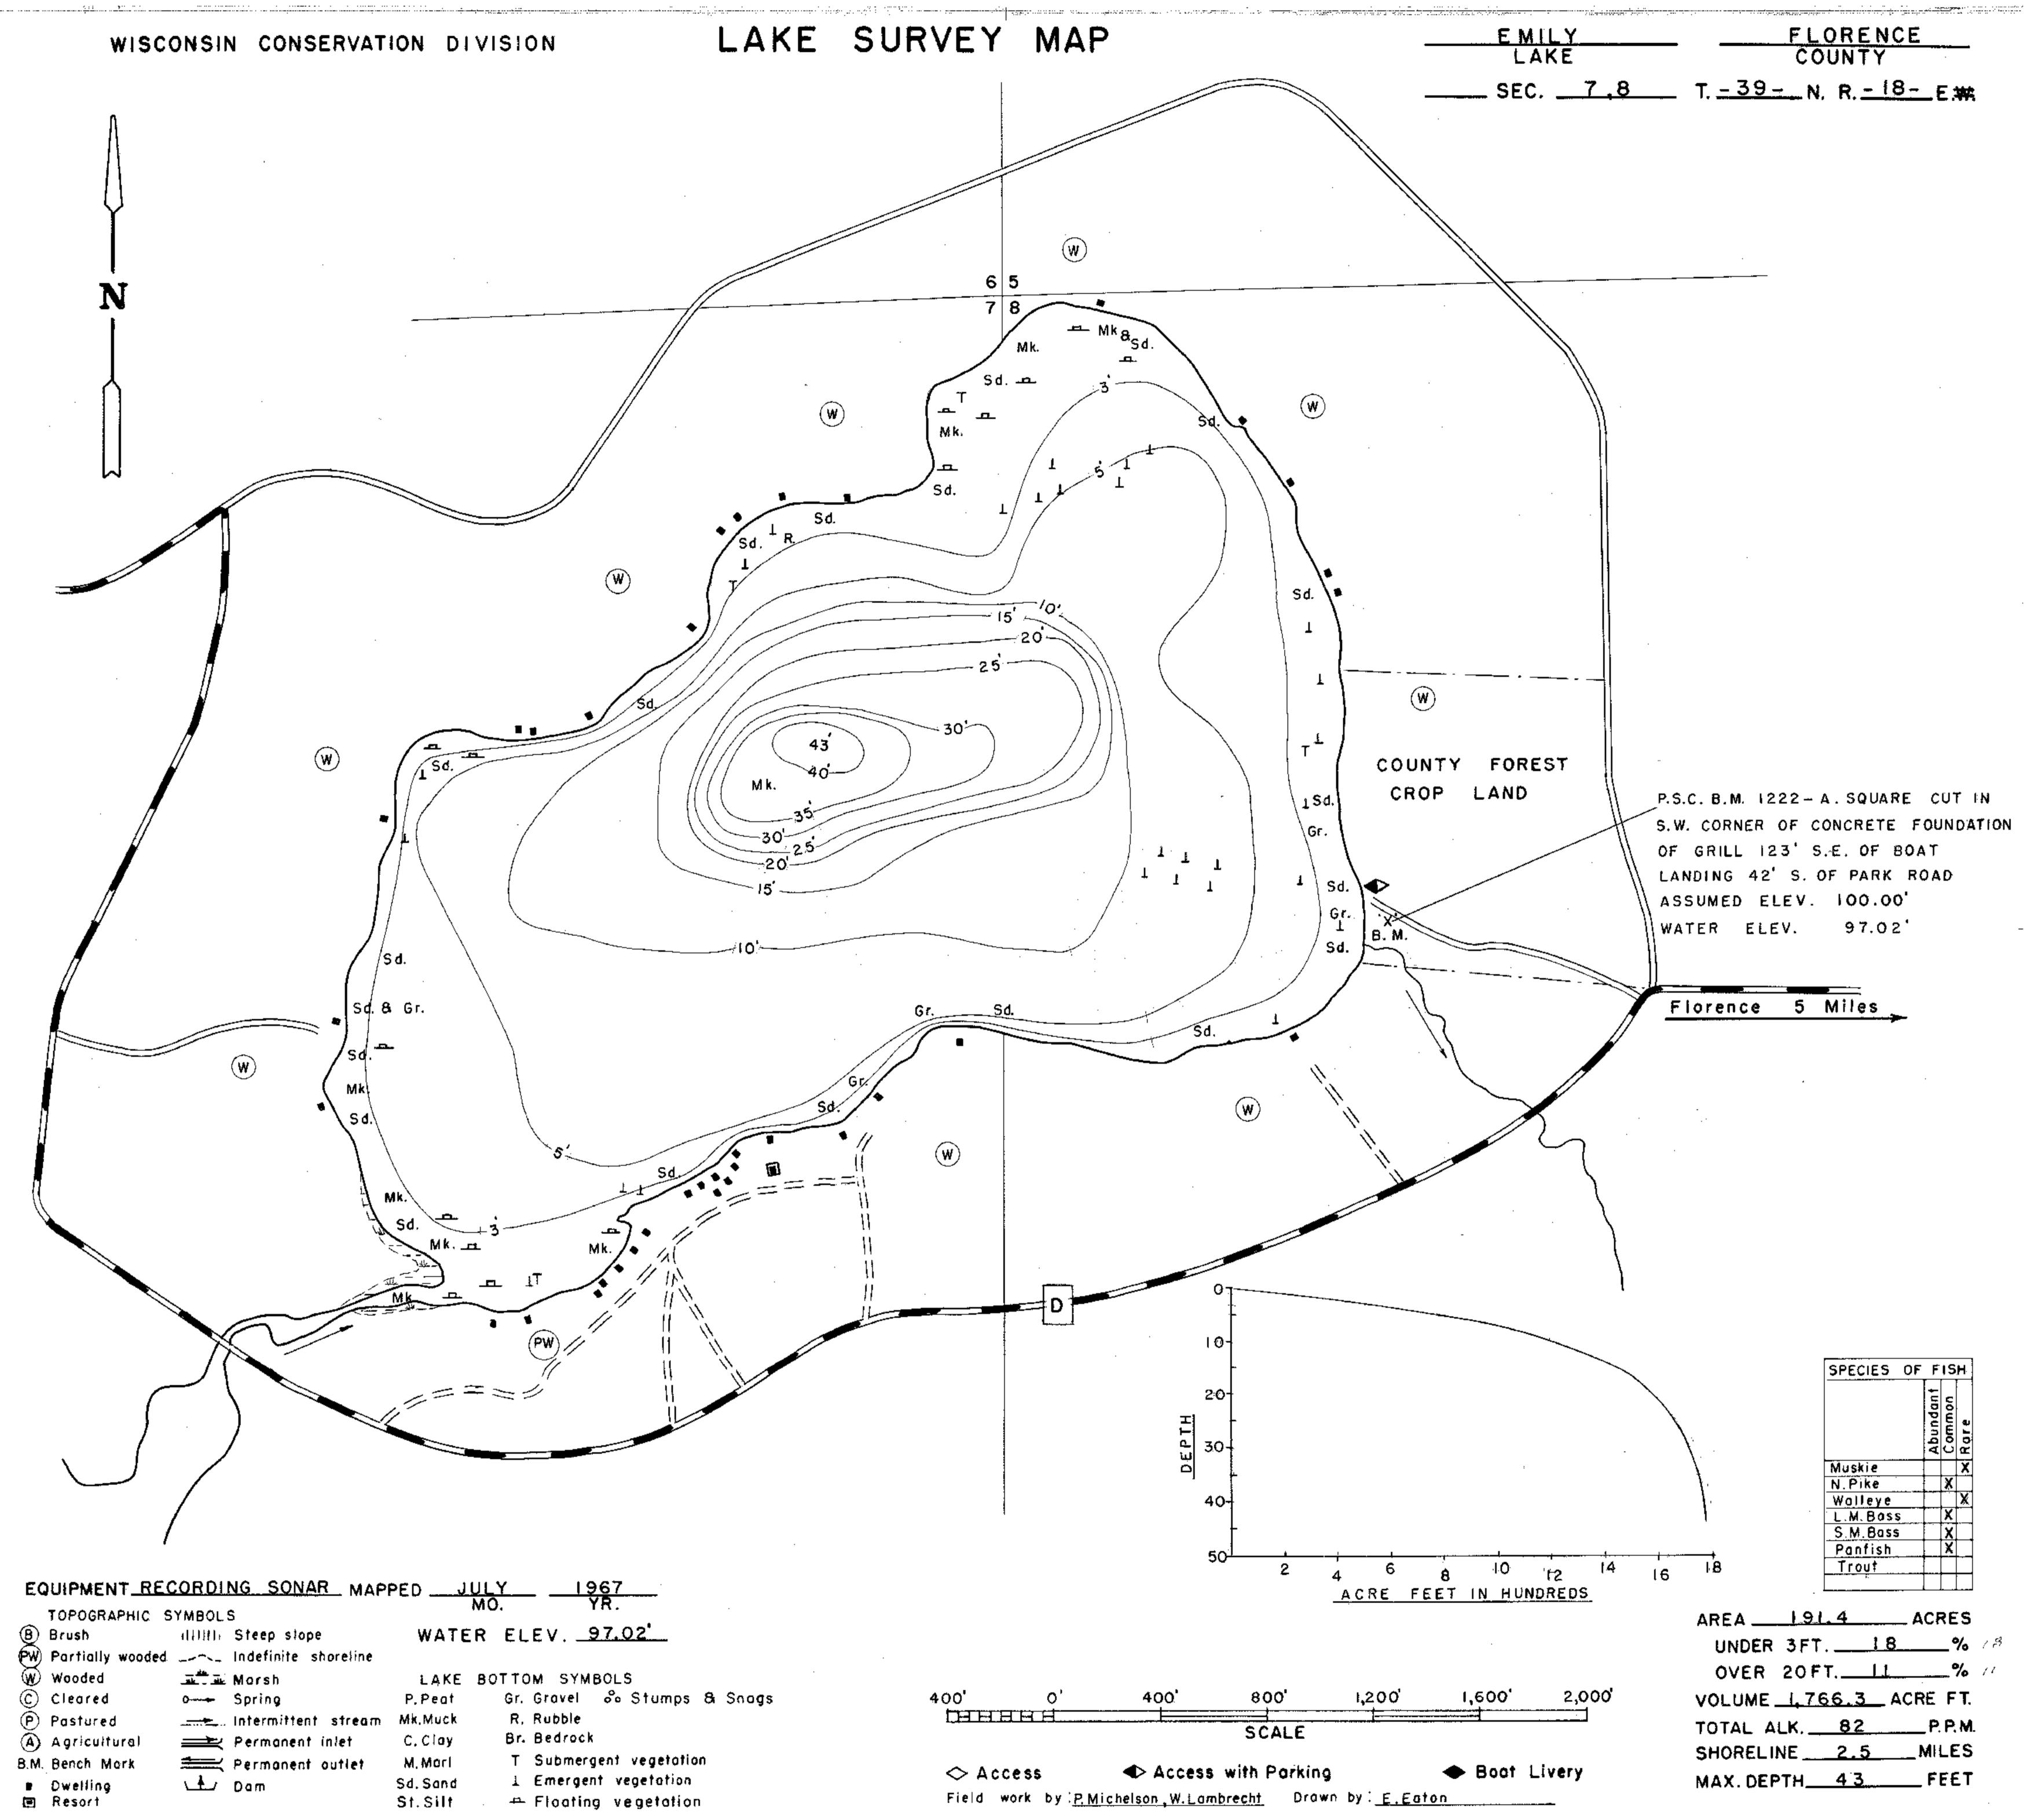

Source: Wisconsin Department of Natural Resources 608-266-2621 Emily Lake – Florence County, Wisconsin DNR Lake Map Date – Jul 1967 - Historical Lake Map - Not for Navigation A Public Document - Please Identify the Source when using it.