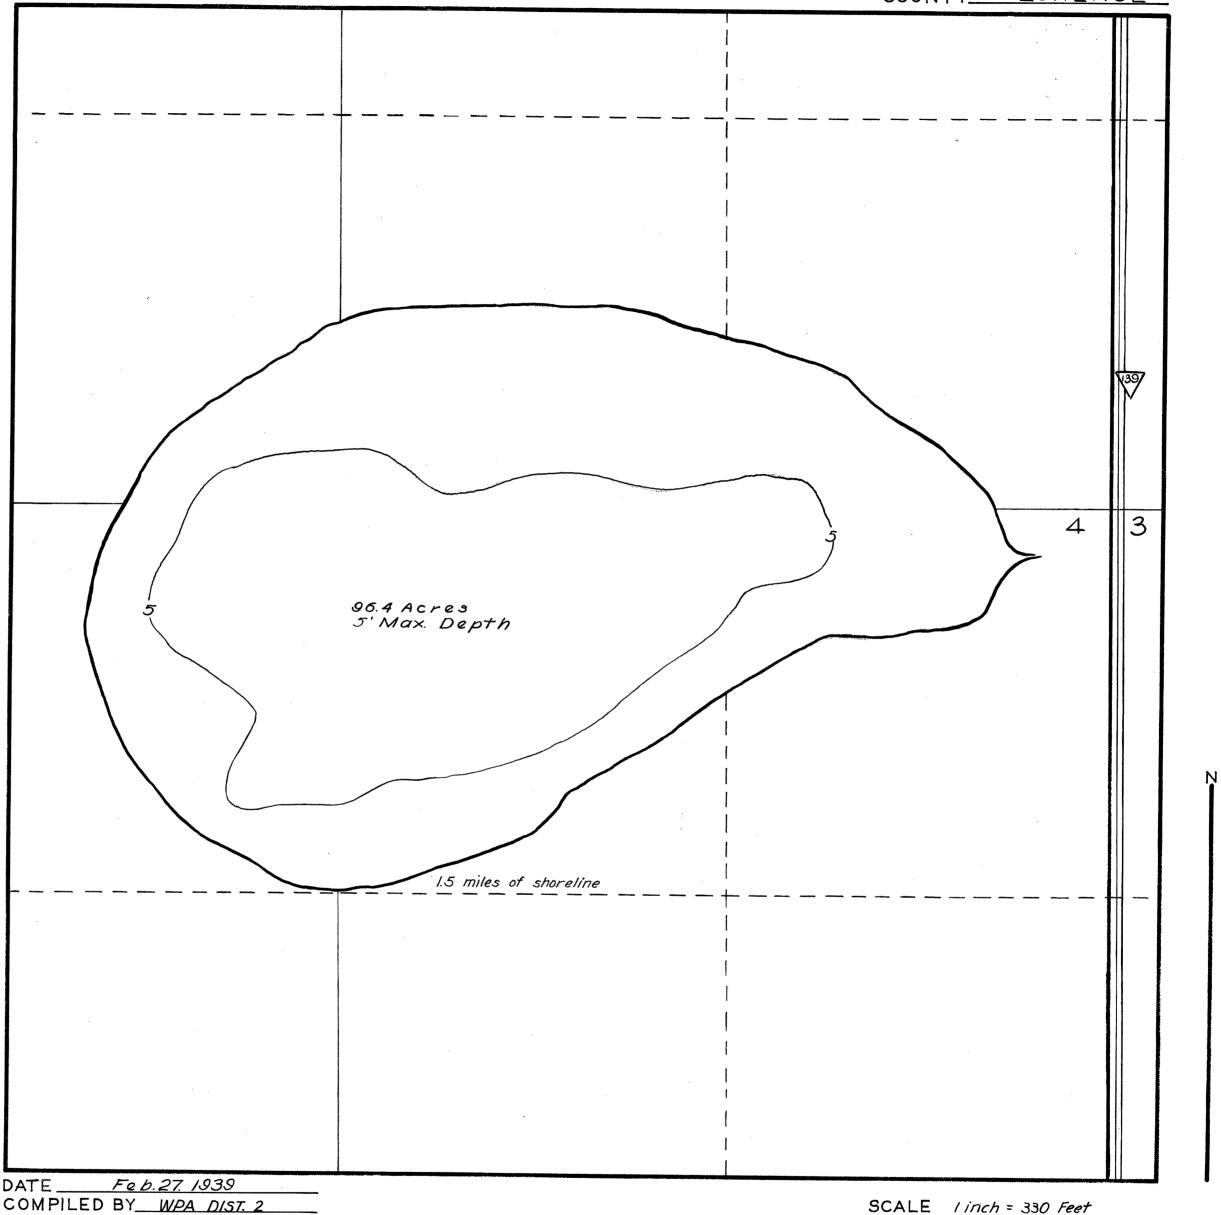

## LAKE SURVEY MAP

WISCONSIN CONSERVATION DEPARTMENT BIOLOGY DIVISION

LAKE AND STREAM IMPROVEMENT SECTION

RIESNER'S LAKE\_ SECTION 39 TOWNSHIP\_ 15 RANGE\_ LONG LAKE TOWN OF\_ FLORENCE COUNTY\_

DATE COMPILED BY WPA DIST. 2 TRACED BY W.P.S SOURCE OF INFORMATION U.S. Forest Service Map Laket Stream Survey

SOUNDINGS U.S. Forest Service

DATES OF MAP REVISION\_

WORK AGENCY\_\_\_

## LAKE IMPROVEMENT RECORD

TYPE DATE \_ ⇔BRUSH REFUGES\_ - SAPLING TANGLES\_ □SPAWNING BOXES\_ \* MINNOW SPAWNERS

TOTAL \_

LEGEND

1 = 330

■WEED BEDS ROCKY SHOALS SdSAND C/CLAY GrGRAVEL MMMUCK ■ DWELLING

□ ABANDONED DWELLING RESORT

Source: Wisconsin Department of Natural Resources 608-266-2621 Riesner's Lake - Florence County, Wisconsin DNR Lake Map Date: Feb. 1939 - Historical Lake Map - Not for Navigation A Public Document - Please Identify the Source when using it.