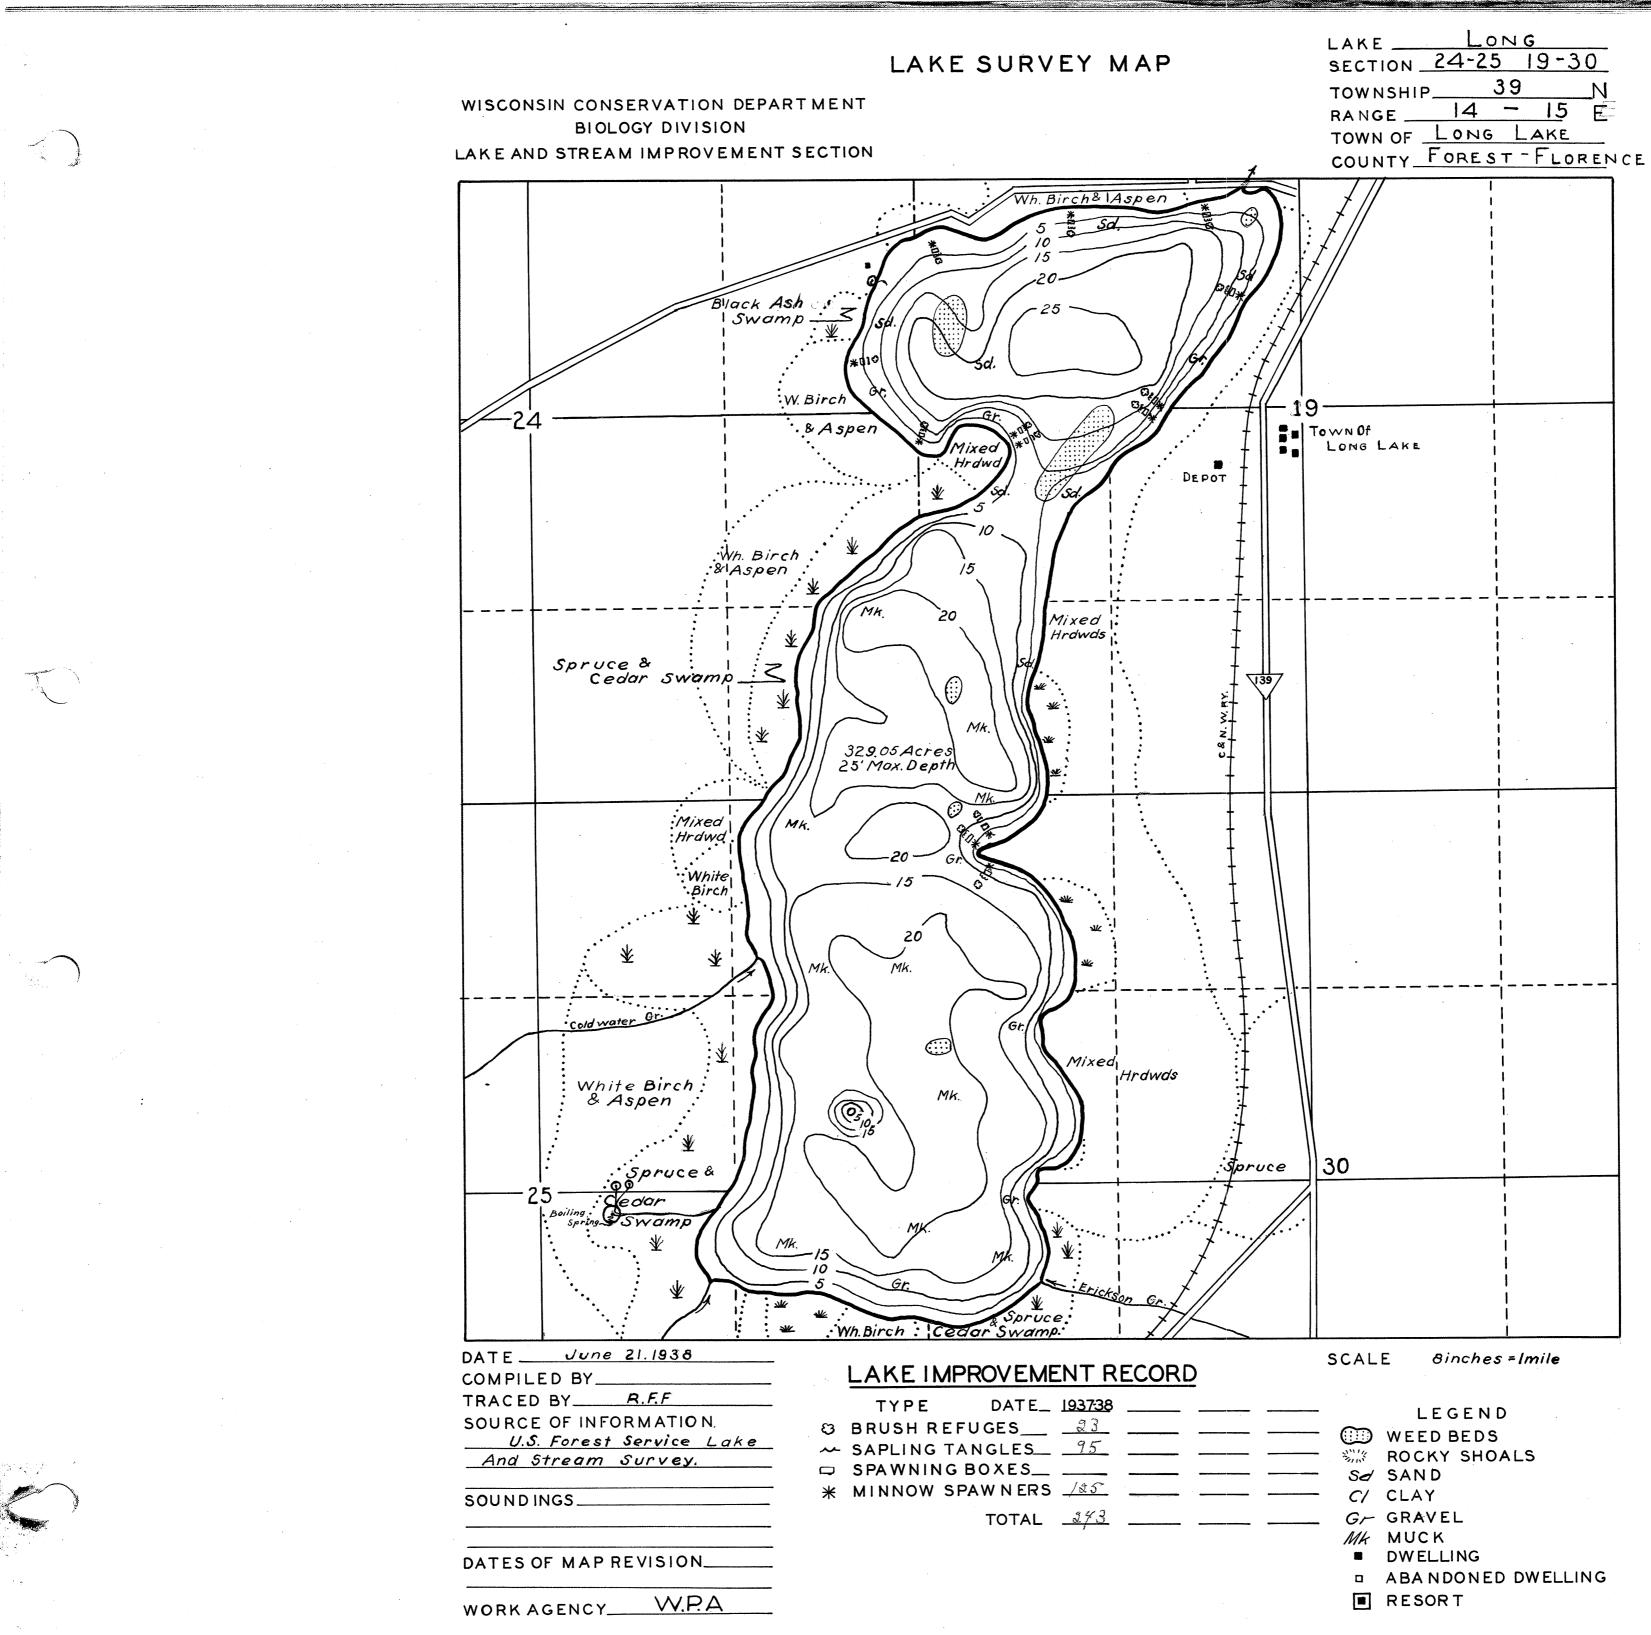

Ν

Source: Wisconsin Department of Natural Resources 608-266-2621 Long Lake - Florence County, Wisconsin DNR Lake Map Date: June 1938 - Historical Lake Map - Not for Navigation A Public Document - Please Identify the Source when using it.