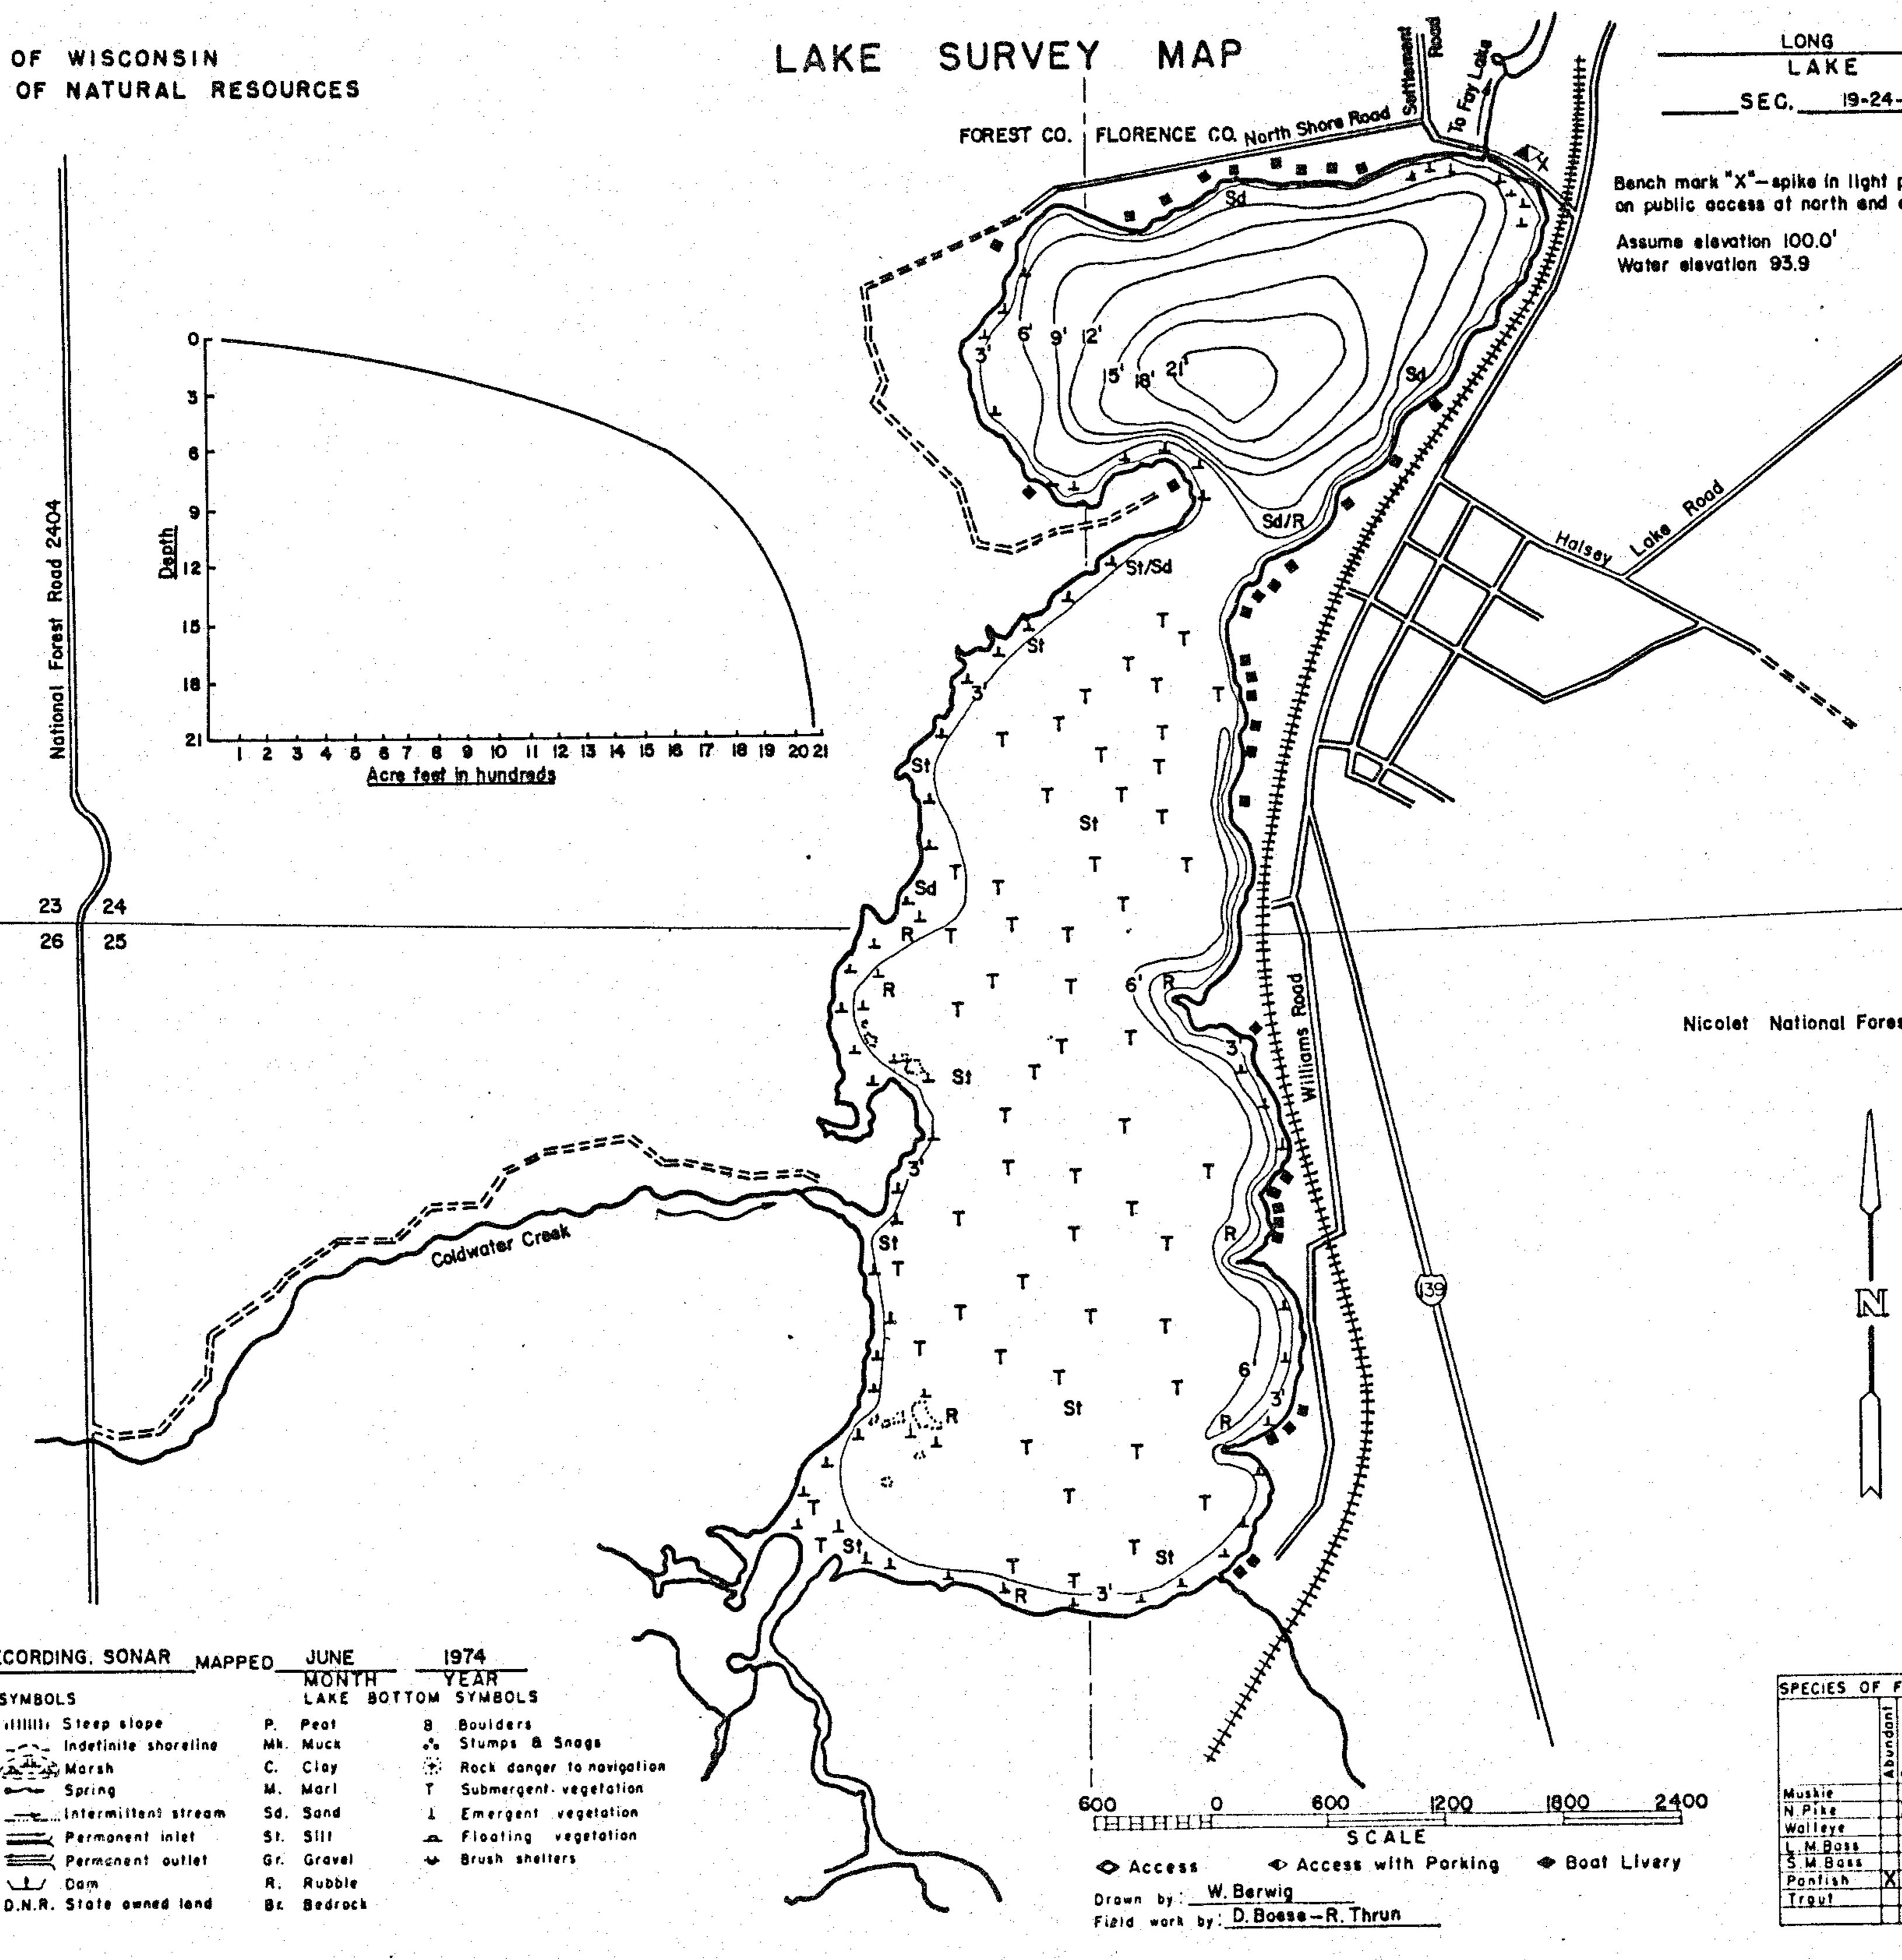

## STATE OF WISCONSIN DEPARTMENT OF NATURAL RESOURCES

| FOLIPMENT          | RECORDING. SONAR MAPPED   |     | JUNE   |      | · 1 | 974         |
|--------------------|---------------------------|-----|--------|------|-----|-------------|
|                    | C SYNBOLS                 |     | MONT   | H    |     | YEAP<br>SYM |
| (a) Brush          | ililli Steep slope        | P.  | Peat   |      | 8   | Boul        |
| (PW) Partially woo | oded Indefinite shoreline | Mk. | Muck   |      | •** | Stur        |
| Wooded             | Marsh                     | C.  | Clay   | ·. · | •   | Roci        |
| C Cleared          | Spring                    | ¥.  | Marl   | ·    | ۲   | Subi        |
| (P) Pastured       | intermittent stream       | Sd. | Sand   |      | ۲,  | Eme         |
| Agricultural       |                           | 51. | SHE    |      | A   | Flo         |
| B.M. Bench Mork    | Permanent outlet          | Gr  | Gravel |      |     | Brus        |
| m Dwelling         | Dam.                      | R.  | Rubble | •    |     |             |
| Resort             | D.N.R. State owned land   | 81  | Bedroc |      |     | ·.          |
| 🖾 Camp             |                           |     |        | •    |     |             |

|                  | FLORENCE-FOREST<br>COUNTY             |                  |                                       |                                       |  |
|------------------|---------------------------------------|------------------|---------------------------------------|---------------------------------------|--|
| -25-3 T          | 39                                    |                  |                                       | E.W.                                  |  |
|                  |                                       | ••               | <br>                                  | · · · · · · · · · · · · · · · · · · · |  |
| pole<br>of laxe. |                                       |                  | · · ·                                 |                                       |  |
| · · · ·          | 1                                     | · · ·            |                                       | • .                                   |  |
|                  |                                       |                  | · · · ·                               | . · · .                               |  |
|                  |                                       |                  | · ·                                   |                                       |  |
|                  |                                       | · · ·            |                                       | ·<br>·                                |  |
|                  |                                       | •                |                                       | · · · ·                               |  |
|                  |                                       | •                | ·<br>· · ·                            |                                       |  |
|                  | · · ·                                 | ·<br>·           |                                       |                                       |  |
|                  | • .<br>.*                             | •<br>• • • • • • | ·<br>·<br>·                           | ·<br>·                                |  |
|                  | . *                                   | · · ·            |                                       |                                       |  |
|                  |                                       |                  |                                       |                                       |  |
|                  | . <sup>.</sup>                        | . ·              |                                       | · . ·                                 |  |
|                  |                                       |                  | •<br>•<br>•                           |                                       |  |
| · · · ·          | · ·                                   |                  |                                       |                                       |  |
|                  |                                       | · .<br>. ·       |                                       |                                       |  |
|                  |                                       |                  |                                       |                                       |  |
|                  |                                       |                  |                                       | · · · ·                               |  |
| · · ·            |                                       |                  |                                       |                                       |  |
|                  |                                       | ·                |                                       | •                                     |  |
|                  |                                       | <u> </u>         | •                                     |                                       |  |
|                  |                                       |                  | · . ·                                 |                                       |  |
|                  | · · · · · · · · · · · · · · · · · · · |                  | · · · ·                               | · · · ·                               |  |
| net              |                                       |                  |                                       |                                       |  |
|                  |                                       | · .              |                                       | ب<br>۲۰۰۶<br>۲۰۰۰ م                   |  |
|                  |                                       | •                | • .                                   |                                       |  |
| -                |                                       |                  | •                                     |                                       |  |
| · · · ·          | . · ·                                 |                  | · .                                   | · · ·                                 |  |
|                  |                                       | · .<br>. · ·     | · · ·<br>·<br>·                       | ·<br>·                                |  |
|                  |                                       | <br>             | 1. N. 1.                              |                                       |  |
|                  |                                       |                  | · · ·                                 |                                       |  |
| •                |                                       |                  | · · ·                                 | · · · ·                               |  |
|                  |                                       |                  |                                       |                                       |  |
|                  |                                       |                  | · ·                                   | · · · · ·                             |  |
| · · · ·          |                                       | · · ·            |                                       |                                       |  |
| · · ·            |                                       |                  |                                       |                                       |  |
|                  |                                       |                  | · .                                   |                                       |  |
|                  |                                       |                  |                                       |                                       |  |
|                  |                                       |                  |                                       |                                       |  |
|                  | · .                                   | · .<br>·         | ·<br>·                                |                                       |  |
|                  |                                       |                  | · · ·                                 |                                       |  |
| FISH             | · · ·                                 |                  | · · · · · · · · · · · · · · · · · · · |                                       |  |
| TT WATE          | R AREA                                | 353              | 53                                    | ACRES                                 |  |
|                  | UNDER                                 |                  | 76                                    | <u> </u>                              |  |
| i ŭ a            | OVER 2<br>DEPTH                       |                  |                                       | FEET                                  |  |
| ATOTA            | L ALK.                                | 88               |                                       | _ P. P. M.                            |  |
| X                |                                       | 2084.8           | ACR                                   | EFT                                   |  |
|                  | SHOREL                                |                  |                                       |                                       |  |

Source: Wisconsin Department of Natural Resources 608-266-2621 Long Lake – Florence County and Forest County, Wisconsin DNR Lake Map Date – Jun 1974 - Historical Lake Map - Not for Navigation A Public Document - Please Identify the Source when using it.