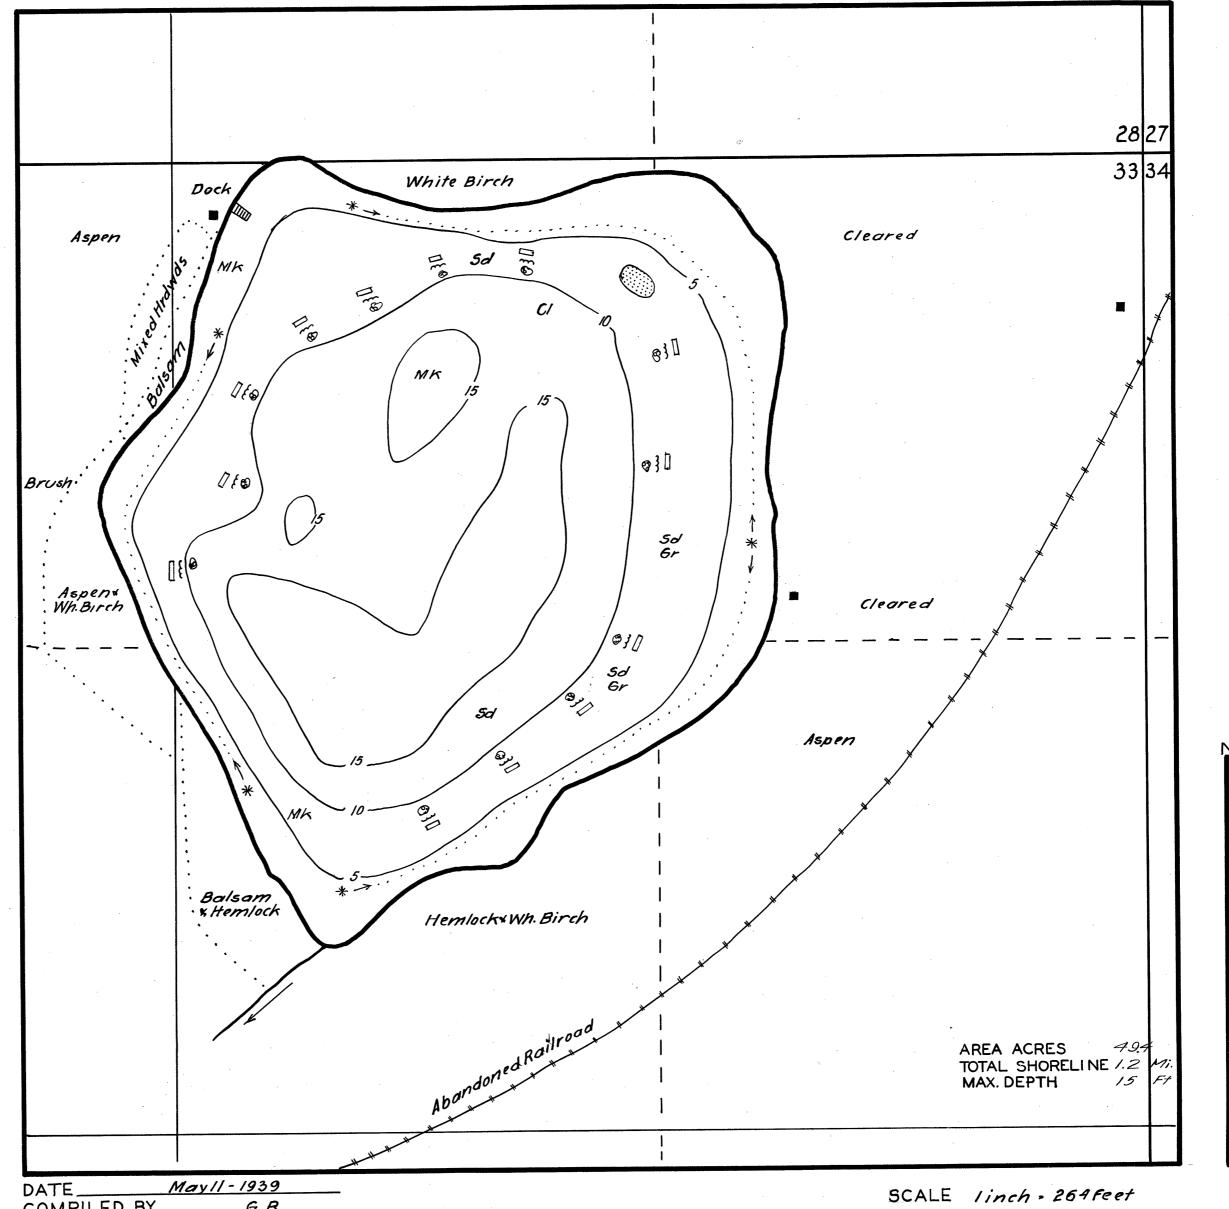

FORM FI-117

WISCONSIN CONSERVATION DEPARTMENT BIOLOGY DIVISION

LAKE AND STREAM IMPROVEMENT SECTION

LAKE LAKE OF DrEAMS 33 SECTION. 40 TOWNSHIP 15 RANGE. TIPLER TOWN OF\_ FLORENCE COUNTY\_

COMPILED BY\_ G.R. H.G.O. TRACED BY\_ SOURCE OF INFORMATION W.P.A Loke Survey Project SOUNDINGS\_ W.P.A Lake Survey Project

DATES OF MAP REVISION\_ W.P.A. WORK AGENCY\_

LAKE IMPROVEMENT RECORD

DATE /938 TYPE 14 ● BRUSH REFUGES\_ 

SPAWNING BOXES 74

\* MINNOW SPAWNERS 200

TOTAL 3/2

LEGEND

**WEED BEDS**  ROCKY SHOALS 50 SAND

C/ CLAY Gr GRAVEL MK MUCK

DWELLING " ABANDONED DWELLING

RESORT

Source: Wisconsin Department of Natural Resources 608-266-2621 Lake of Dreams - Florence County, Wisconsin DNR Lake Map Date: May 1939 - Historical Lake Map - Not for Navigation A Public Document - Please Identify the Source when using it.