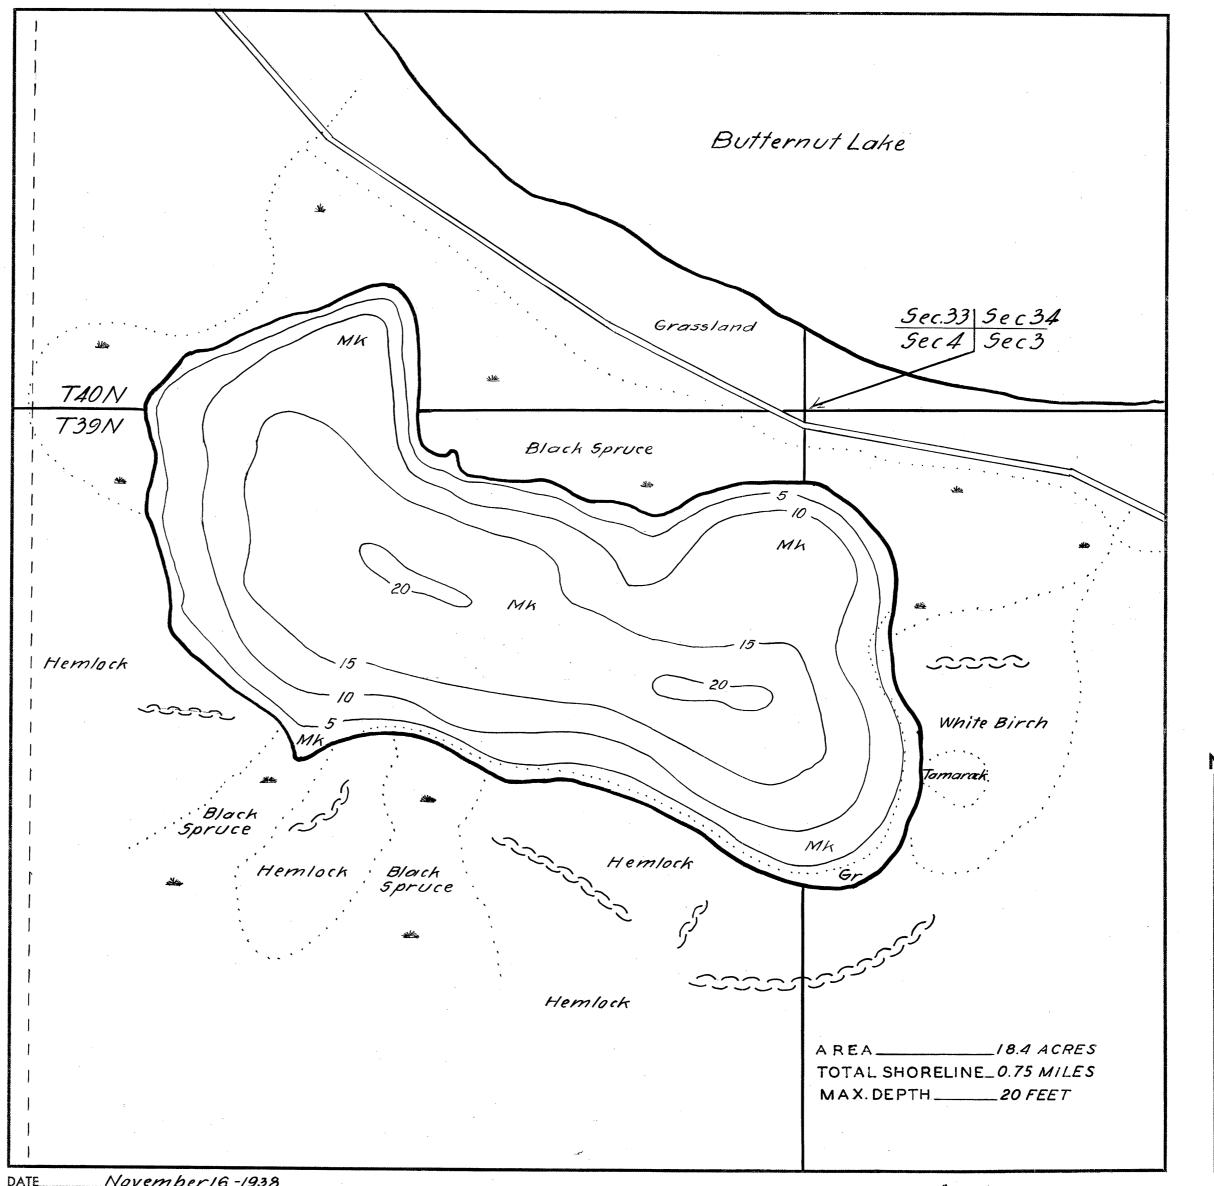

## LAKE SURVEY MAP

WISCONSIN CONSERVATION DEPARTMENT
BIOLOGY DIVISION
LAKE AND STREAM IMPROVEMENT SECTION

LAKE FOUR DUCK

SECTION 3-4-33

TOWNSHIP 39-40

RANGE 12

TOWN OF HILES

COUNTY FOREST

November 16-1938 SCALE /=/65' COMPILED BY LAKE IMPROVEMENT RECORD TRACED BY H.G.O. TYPE DATE ..... SOURCE OF INFORMATION LEGEND **®** BRUSH REFUGES . U.S. Forest Service Map WEED BEDS SAPLING TANGLES .... Lake v Stream Survey ROCKY SHOALS SPAWNING BOXES ...... Sd SAND \* MINNOW SPAWNERS ..... SOUNDINGS U.S. Forest Service SS Pronounced Ridge C/ CLAY Gr GRAVEL M/F MUCK DATES OF MAP REVISION DWELLING ABANDONED DWELLING WORK AGENCY..... RESORT

Source: Wisconsin Department of Natural Resources 608-266-2621 Four Duck Lake - Forest County, Wisconsin DNR Lake Map Date Nov 1938- Historical Lake Map - Not for Navigation A Public Document - Please Identify the Source when using it.