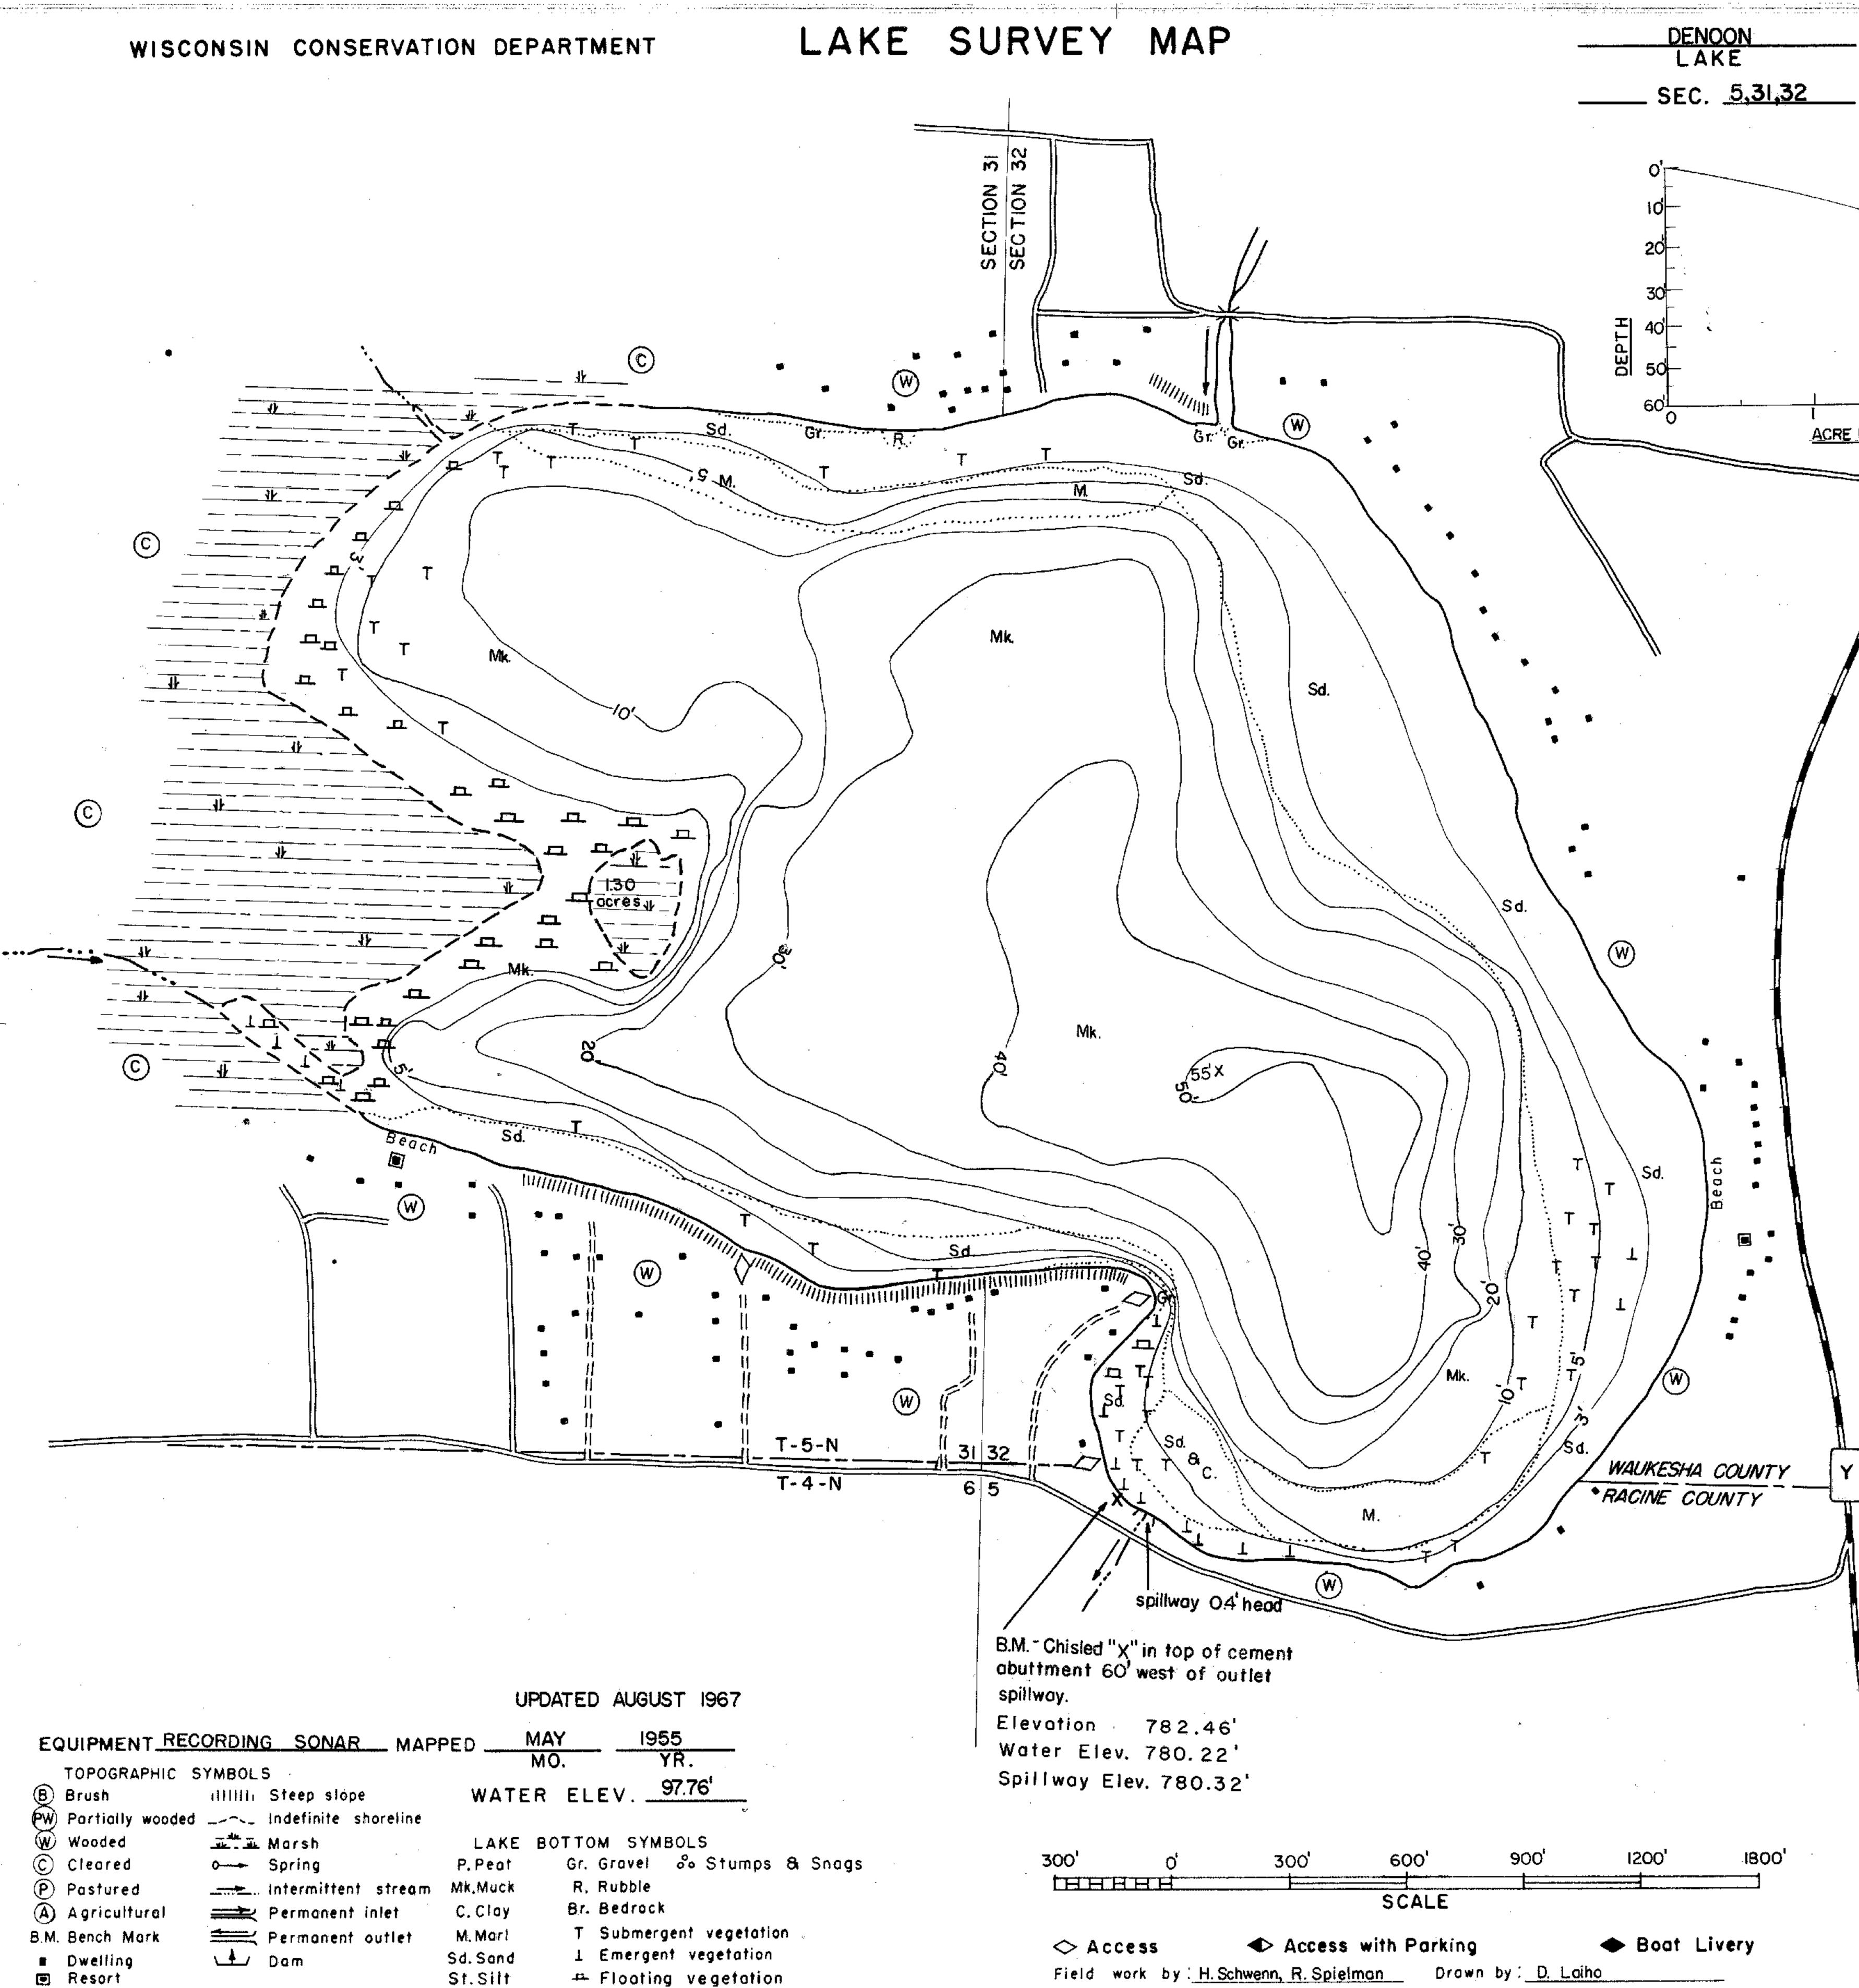

| UIPMENT REC         | ORDIN                                                                                                                 | <u>G SONAR</u> MAP                                                                                                                                               | PED                                                                                                                                                                                                                                                                                              | MAY                                                                                                                                                                                                                                                                                                                                                                                                                                                                                                                                                                                                                                                                                                                        |
|---------------------|-----------------------------------------------------------------------------------------------------------------------|------------------------------------------------------------------------------------------------------------------------------------------------------------------|--------------------------------------------------------------------------------------------------------------------------------------------------------------------------------------------------------------------------------------------------------------------------------------------------|----------------------------------------------------------------------------------------------------------------------------------------------------------------------------------------------------------------------------------------------------------------------------------------------------------------------------------------------------------------------------------------------------------------------------------------------------------------------------------------------------------------------------------------------------------------------------------------------------------------------------------------------------------------------------------------------------------------------------|
| TOPOGRAPHIC SYMBOLS |                                                                                                                       | MO.                                                                                                                                                              |                                                                                                                                                                                                                                                                                                  |                                                                                                                                                                                                                                                                                                                                                                                                                                                                                                                                                                                                                                                                                                                            |
| Brush               | ann.                                                                                                                  | Steep slope                                                                                                                                                      | WATE                                                                                                                                                                                                                                                                                             | ER ELE                                                                                                                                                                                                                                                                                                                                                                                                                                                                                                                                                                                                                                                                                                                     |
| Partially wooded    |                                                                                                                       | Indefinite shoreline                                                                                                                                             |                                                                                                                                                                                                                                                                                                  |                                                                                                                                                                                                                                                                                                                                                                                                                                                                                                                                                                                                                                                                                                                            |
| Wooded              | یں چیلہ ہے۔<br>علقہ معلقہ                                                                                             | Marsh                                                                                                                                                            | LAKE                                                                                                                                                                                                                                                                                             | BOTTOM                                                                                                                                                                                                                                                                                                                                                                                                                                                                                                                                                                                                                                                                                                                     |
| Cleared             |                                                                                                                       |                                                                                                                                                                  | P. Peat                                                                                                                                                                                                                                                                                          | Gr. G                                                                                                                                                                                                                                                                                                                                                                                                                                                                                                                                                                                                                                                                                                                      |
| Pastured            |                                                                                                                       | Intermittent stream                                                                                                                                              | Mk, Muck                                                                                                                                                                                                                                                                                         | R, R                                                                                                                                                                                                                                                                                                                                                                                                                                                                                                                                                                                                                                                                                                                       |
| Agricultural        | <b></b>                                                                                                               | Permanent inlet                                                                                                                                                  | C. Clay                                                                                                                                                                                                                                                                                          | Br. B                                                                                                                                                                                                                                                                                                                                                                                                                                                                                                                                                                                                                                                                                                                      |
| Bench Mark          | <u> </u>                                                                                                              | Permanent outlet                                                                                                                                                 | M. Marl                                                                                                                                                                                                                                                                                          | TS                                                                                                                                                                                                                                                                                                                                                                                                                                                                                                                                                                                                                                                                                                                         |
| Dwelling            | َ لَفٍ ا                                                                                                              | Dam                                                                                                                                                              | Sd. Sand                                                                                                                                                                                                                                                                                         | ΤE                                                                                                                                                                                                                                                                                                                                                                                                                                                                                                                                                                                                                                                                                                                         |
| Resort              |                                                                                                                       |                                                                                                                                                                  | St.Silt                                                                                                                                                                                                                                                                                          | ++- F                                                                                                                                                                                                                                                                                                                                                                                                                                                                                                                                                                                                                                                                                                                      |
|                     | TOPOGRAPHIC S<br>Brush<br>Partially wooded<br>Wooded<br>Cleared<br>Pastured<br>Agricultural<br>Bench Mark<br>Dwelling | TOPOGRAPHIC SYMBOL<br>Brush IIIIII<br>Partially wooded IIIIII<br>Wooded IIIIII<br>Cleared O<br>Pastured O<br>Agricultural IIIII<br>Bench Mark IIIIII<br>Dwelling | TOPOGRAPHICSYMBOLSBrushIIIIII Steep slopePartially woodedIndefinite shorelineWoodedIndefinite shorelineWoodedIndefinite shorelineWoodedIndefinite shorelineWoodedIndefinite shorelinePasturedIntermittent streamAgriculturalPermanent inletBench MarkPermanent outletDwellingIntermittent stream | TOPOGRAPHIC SYMBOLS   Brush illilli Steep slope WATE   Partially wooded Indefinite shoreline   Partially wooded Indefinite shoreline   Partially wooded Indefinite shoreline   Partially indefinite Prest   Pastured Intermittent stream   Agricultural Permanent inlet C. Clay   Bench Mark Permanent outlet M.Mari   Dwelling Indefinite Sd.Sand |

WAUKESHA, RACINE COUNTY SEC. 5,31,32 T.- 4,5 - N. R- 20 - E. ACRE FEET IN THOUSANDS SPECIES OF FISH Wind Lake Muskie l mile N. Pike Walleye L.M. Bass S.M.Bass Panfish Trout 163.67 WITH IS. 162.37 ACRES ARE UNDER 3FT. 19.9 OVER 20FT. 39.9 % VOLUME \_\_\_\_\_2940.40 ACRE FT. TOTAL ALK. 156 P.P.M. SHORELINE 2.71 MILES MAX.DEPTH 55 FEET

Source: Wisconsin Department of Natural Resources 608-266-2621 Denoon Lake – Racine County, Wisconsin DNR Lake Map Date – Aug 1967 - Historical Lake Map - Not for Navigation A Public Document - Please Identify the Source when using it.