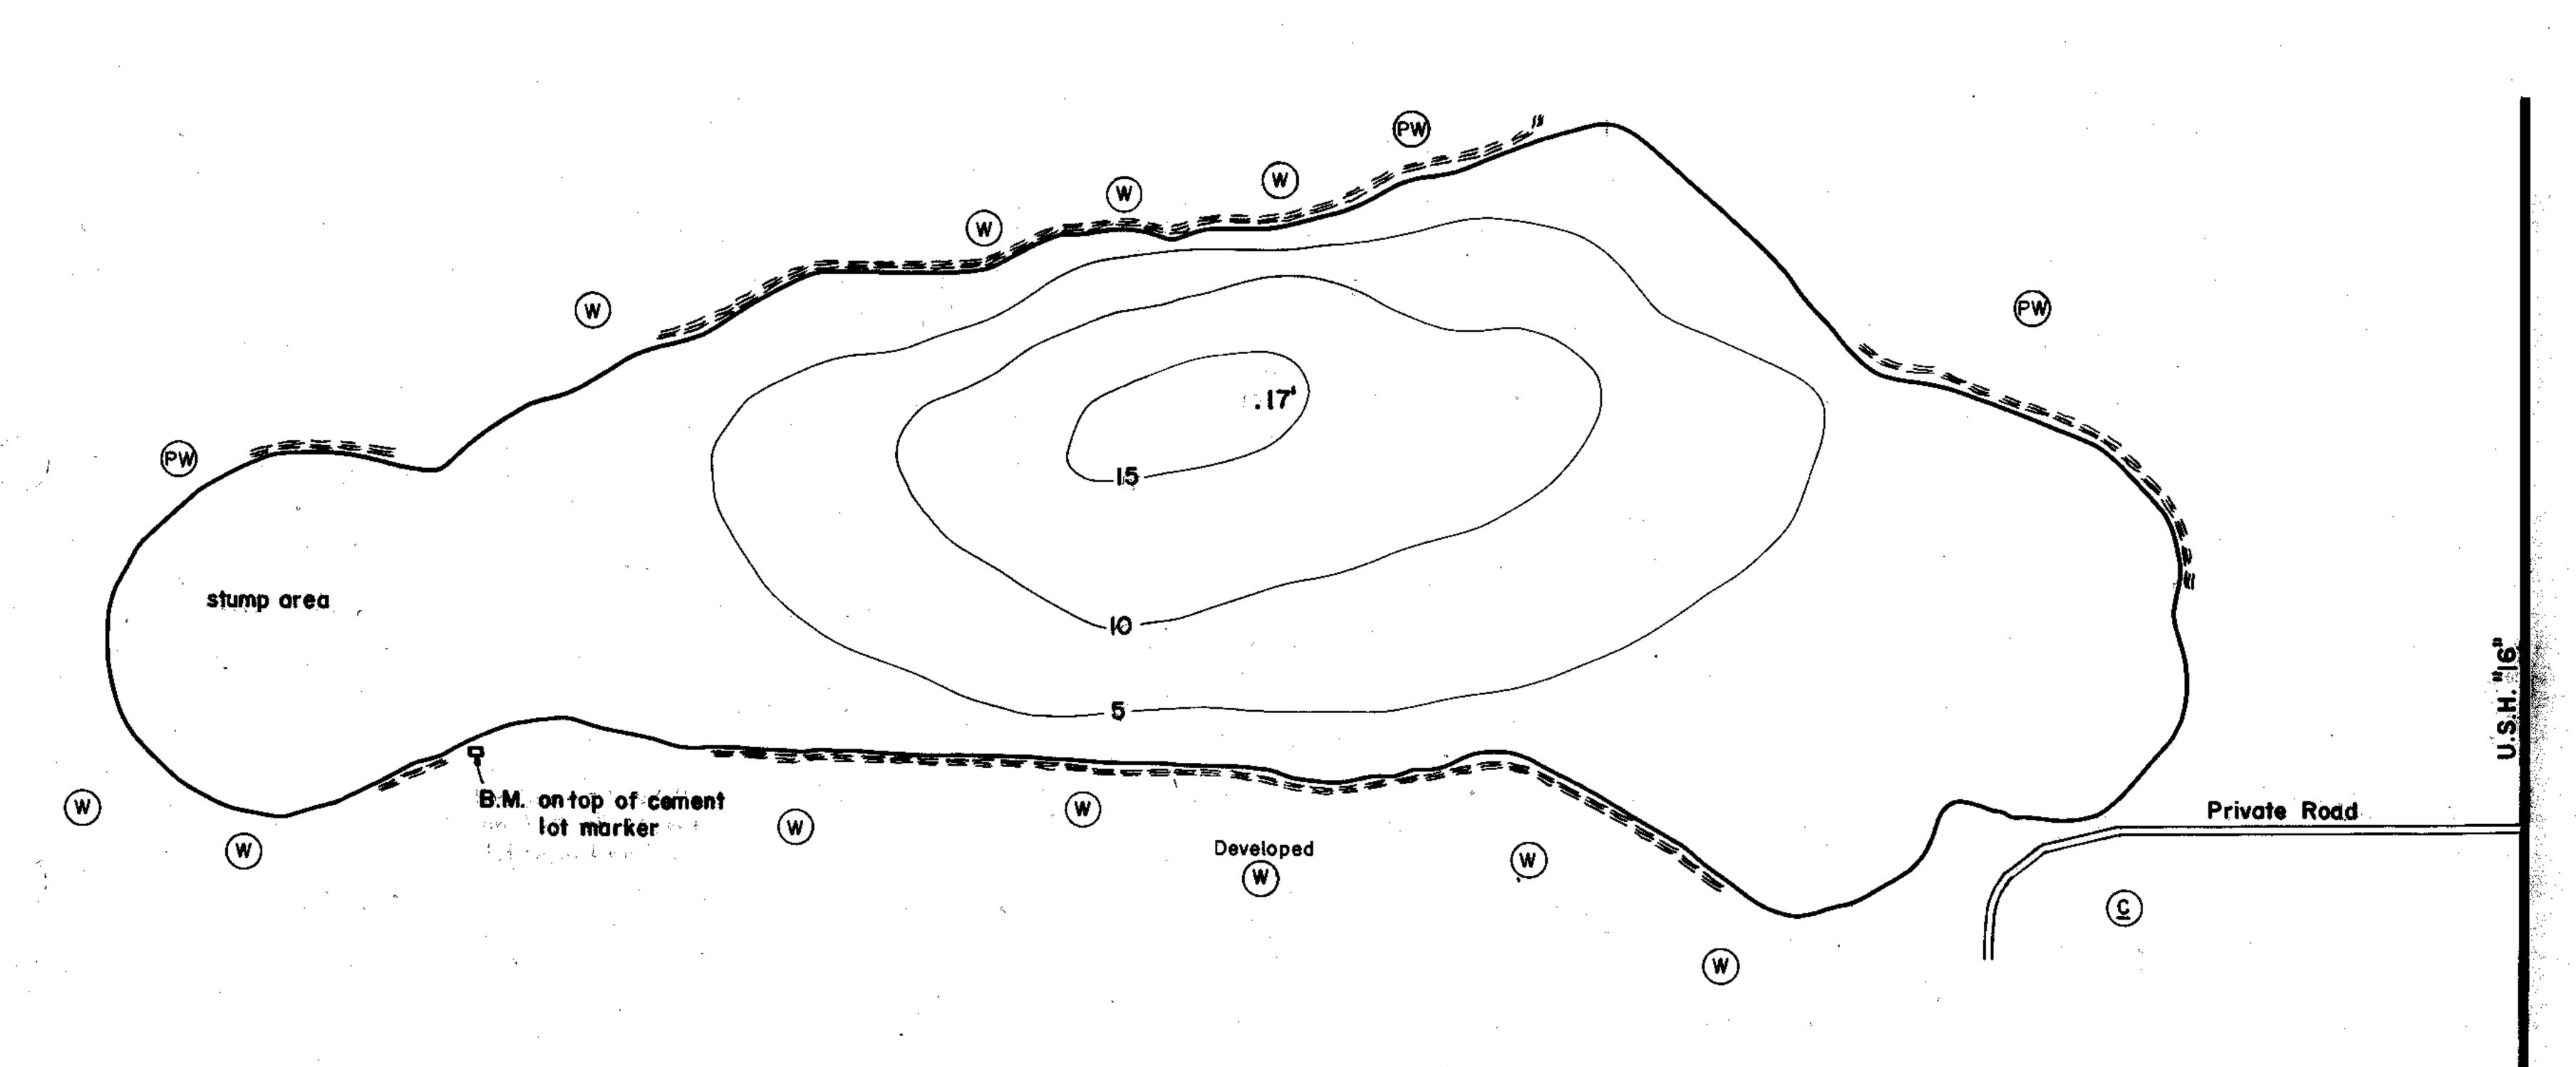

| LAKE FOREST            |                   |
|------------------------|-------------------|
| SECTION 6-31           |                   |
| тоwnship. <b>Т-8-N</b> |                   |
| RANGE R-18-E           |                   |
| TOWN_MERTON            |                   |
| COUNTY WANKERIA        | · <del>····</del> |

(Ž

No Public Access

| SOURCE OF INFORMA   | TION_ | W.C.D. | <u>0.</u> |
|---------------------|-------|--------|-----------|
| Contours at 5' inte | rvals | 1.3/3  | -         |
|                     | :     |        | -         |

| AREA 45.2 Acres           |
|---------------------------|
| TOTAL SHORELINE 1.3 Miles |
| MAX. DEPTH 17 Feet        |
|                           |

Source: Wisconsin Department of Natural Resources 608-266-2621 Forest Lake – Waukesha County, Wisconsin DNR Lake Map Date – Unknown - Historical Lake Map - Not for Navigation A Public Document - Please Identify the Source when using it.