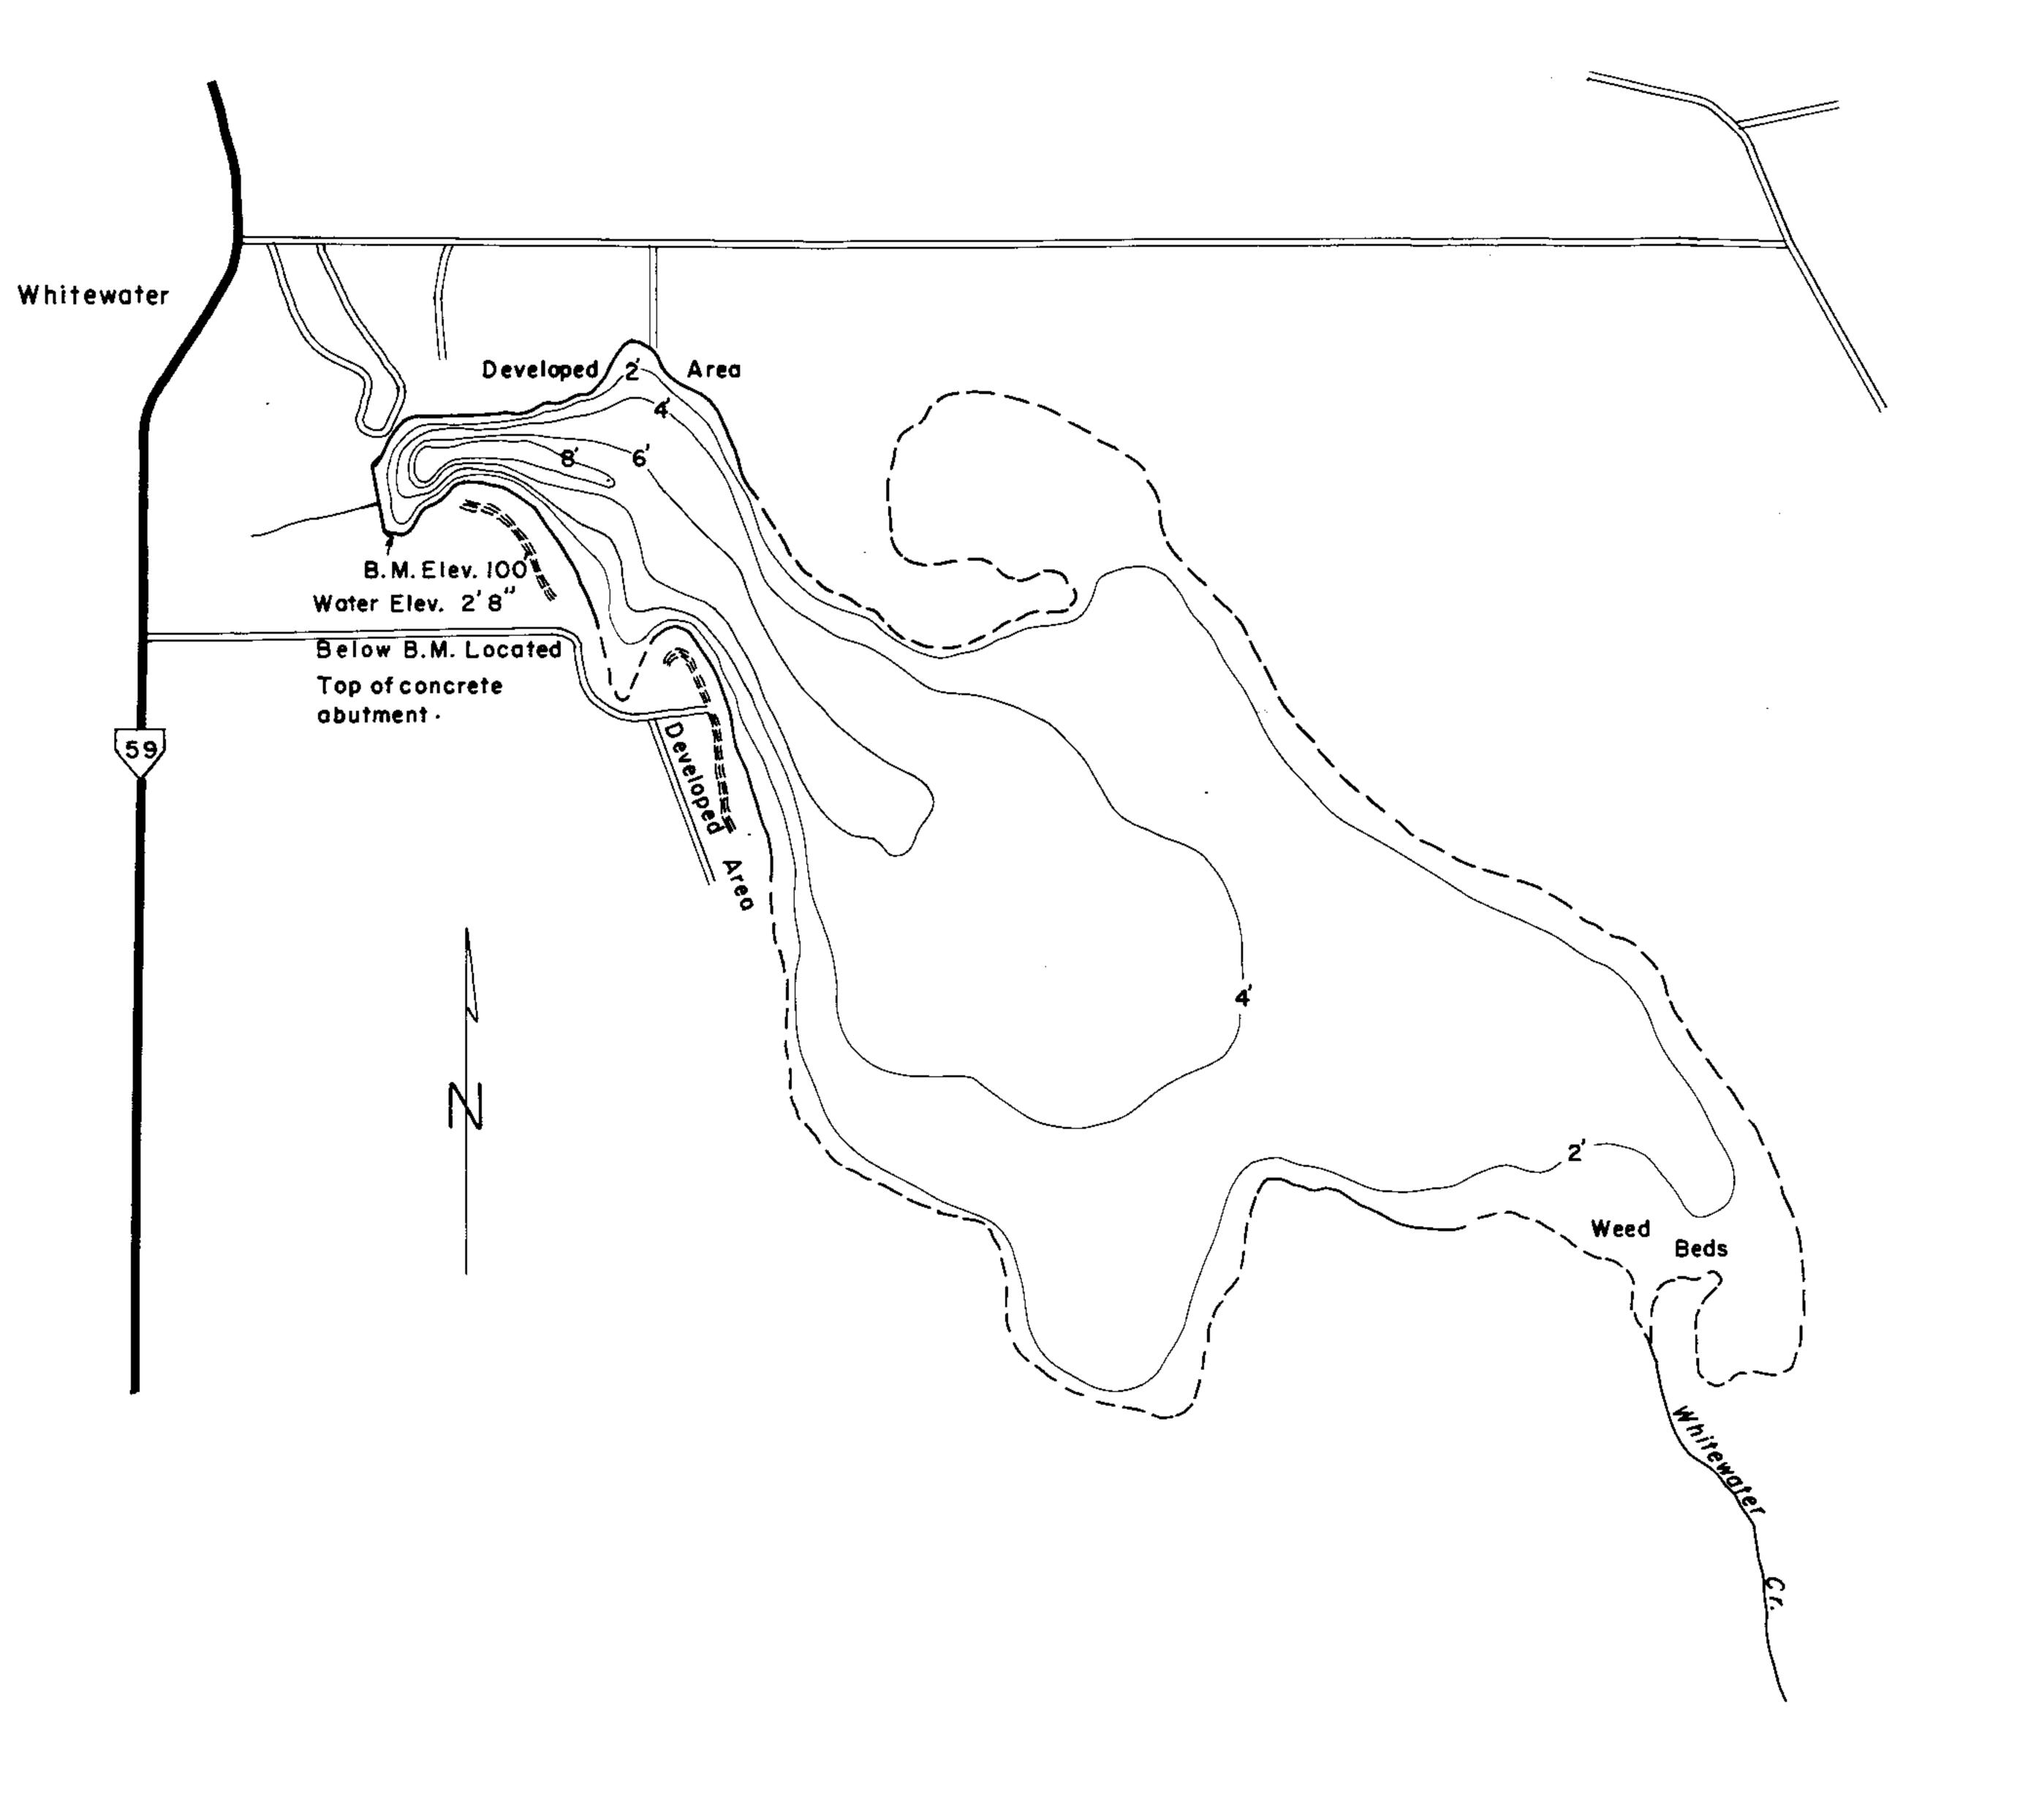

LAKE MAPPED 8-4-61 SOURCE OF INFORMATION W.C.D. SOUNDINGS Echo Sounder

、

.

•

## LAKE SURVEY MAP

|          | TRAF        |
|----------|-------------|
| SECTIONS |             |
| TOWNSHIP | <u> 4-N</u> |
| RANGE    | <u>15-E</u> |
| TOWN     | WHITE       |
| COUNTY_  |             |
|          |             |

|            | 112.7 Acres       |   |
|------------|-------------------|---|
|            | RELINE 2.74 Miles |   |
| AAX. DEPTH | 1 <u>8Feet</u>    | · |
| SCALE:     | "=400'            |   |

| ор    |      |
|-------|------|
| 9,10  |      |
|       |      |
|       | <br> |
| WATER | <br> |
| ORTH  |      |
|       |      |

.

Source: Wisconsin Department of Natural Resources 608-266-2621 Trapp Lake – Walworth County, Wisconsin DNR Lake Map Date – Aug 1961 - Historical Lake Map - Not for Navigation A Public Document - Please Identify the Source when using it.