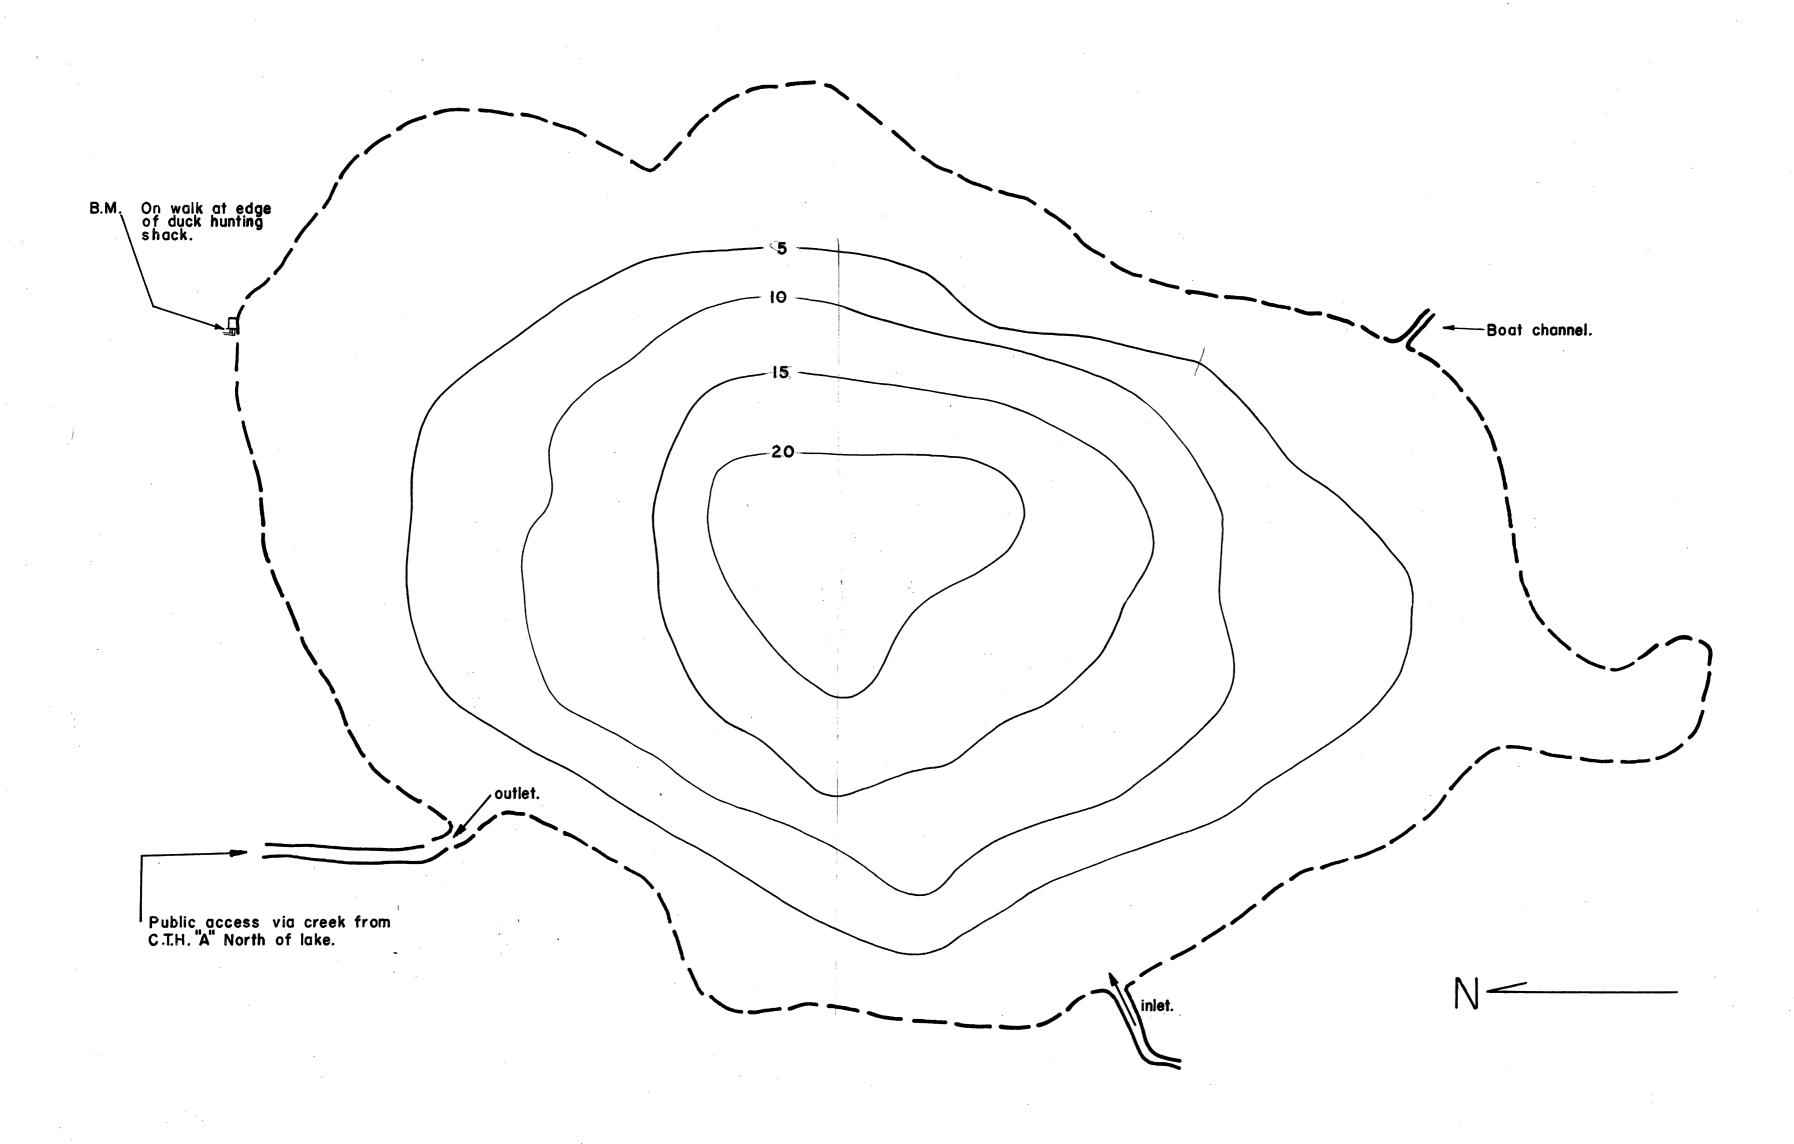

LAKE SURVEY MAP

LAKE MUD

SECTION 26

TOWNSHIP 7-N

RANGE 13-E

TOWN LAKE MILLS

COUNTY JEFFERSON

| DATE UNKNOWN                 |
|------------------------------|
| SOURCE OF INFORMATION W.C.D. |
| Soundings at 200' intervals  |
|                              |
| SOUNDINGS Echo sounder       |

| AREA 69.2 Acres |           |
|-----------------|-----------|
| TOTAL SHORELINE | I.6 Miles |
| MAX. DEPTH 22.5 | Feet      |
| SCALE:  "= 200' |           |

Source: Wisconsin Department of Natural Resources 608-266-2621 Mud Lake – Jefferson County, Wisconsin DNR Lake Map Date – Unknown - Historical Lake Map - Not for Navigation A Public Document - Please Identify the Source when using it.