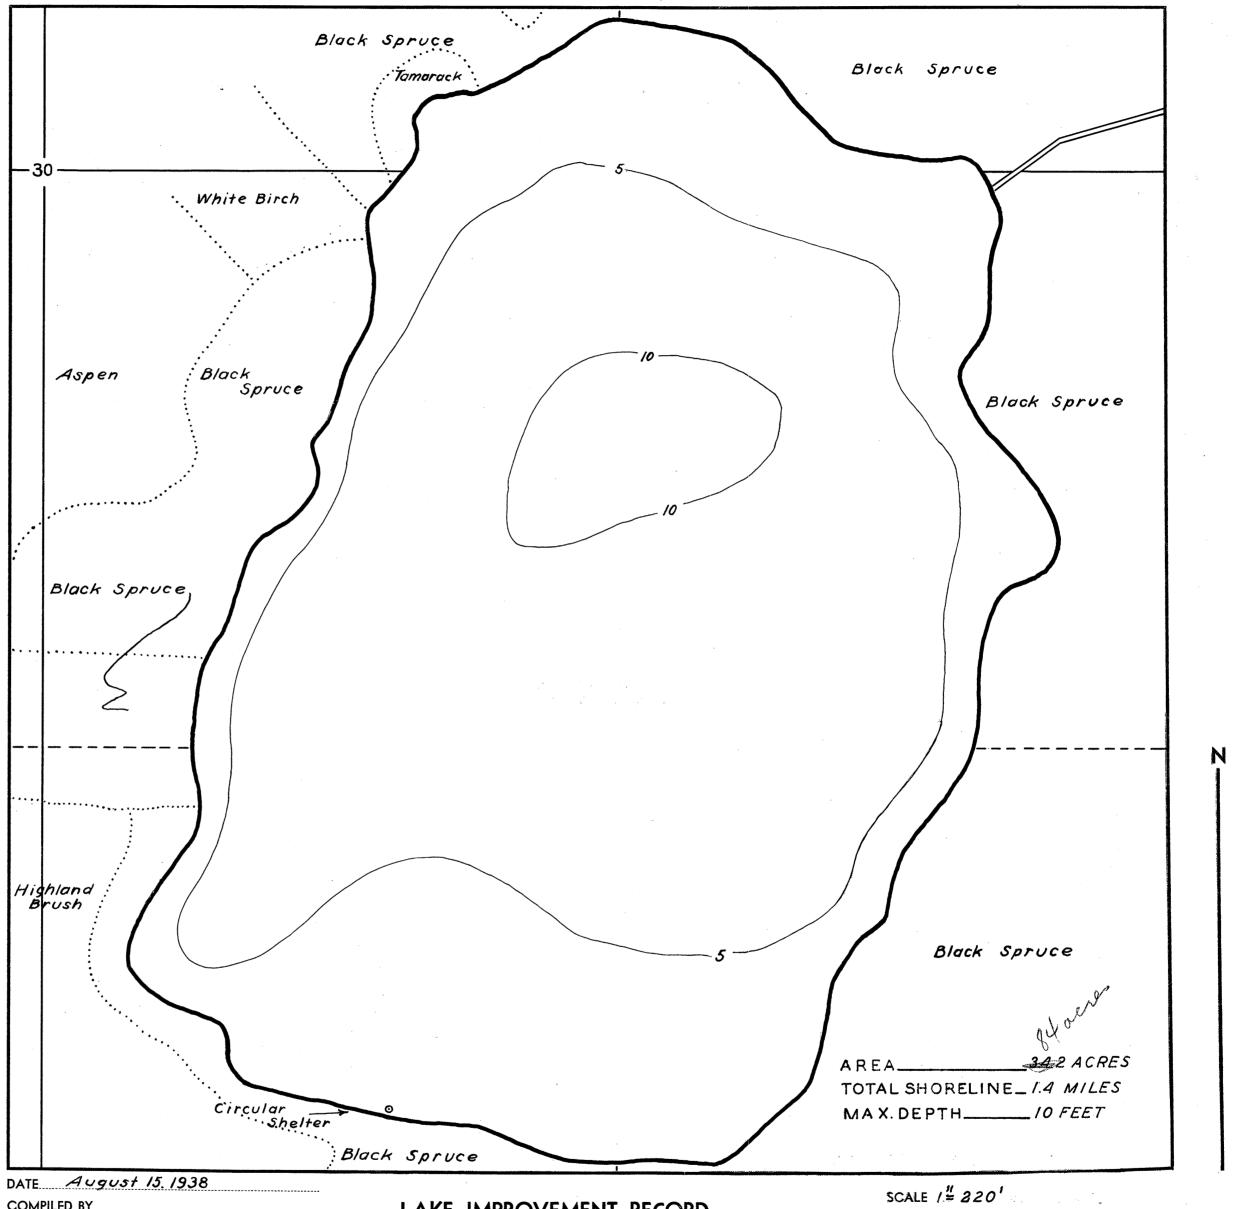

LAKE SURVEY MAP

WISCONSIN CONSERVATION DEPARTMENT
BIOLOGY DIVISION
LAKE AND STREAM IMPROVEMENT SECTION

SECTION 30
TOWNSHIP 39
RANGE 12 E
TOWN OF HILES
COUNTY FOREST

FORM F 1 - 117

COMPILED BY

TRACED BY R.F.F

SOURCE OF INFORMATION

U.S. Forest Service Lake

And Stream Survey

SOUNDINGS U.S. Forest

DATES OF MAP REVISION...

WORK AGENCY.....

## LAKE IMPROVEMENT RECORD

TOTAL

TYPE DATE

BRUSH REFUGES

SAPLING TANGLES

SPAWNING BOXES

MINNOW SPAWNERS

LEGEND

WEED BEDS

NK ROCKY SHOALS

Sol SAND

C/ CLAY

Gr. GRAVEL Mr. MUCK

DWELLINGABANDONED DWELLING

RESORT

Source: Wisconsin Department of Natural Resources 608-266-2621 Bailey Lake - Forest County, Wisconsin DNR Lake Map Date Aug 1938- Historical Lake Map - Not for Navigation A Public Document - Please Identify the Source when using it.