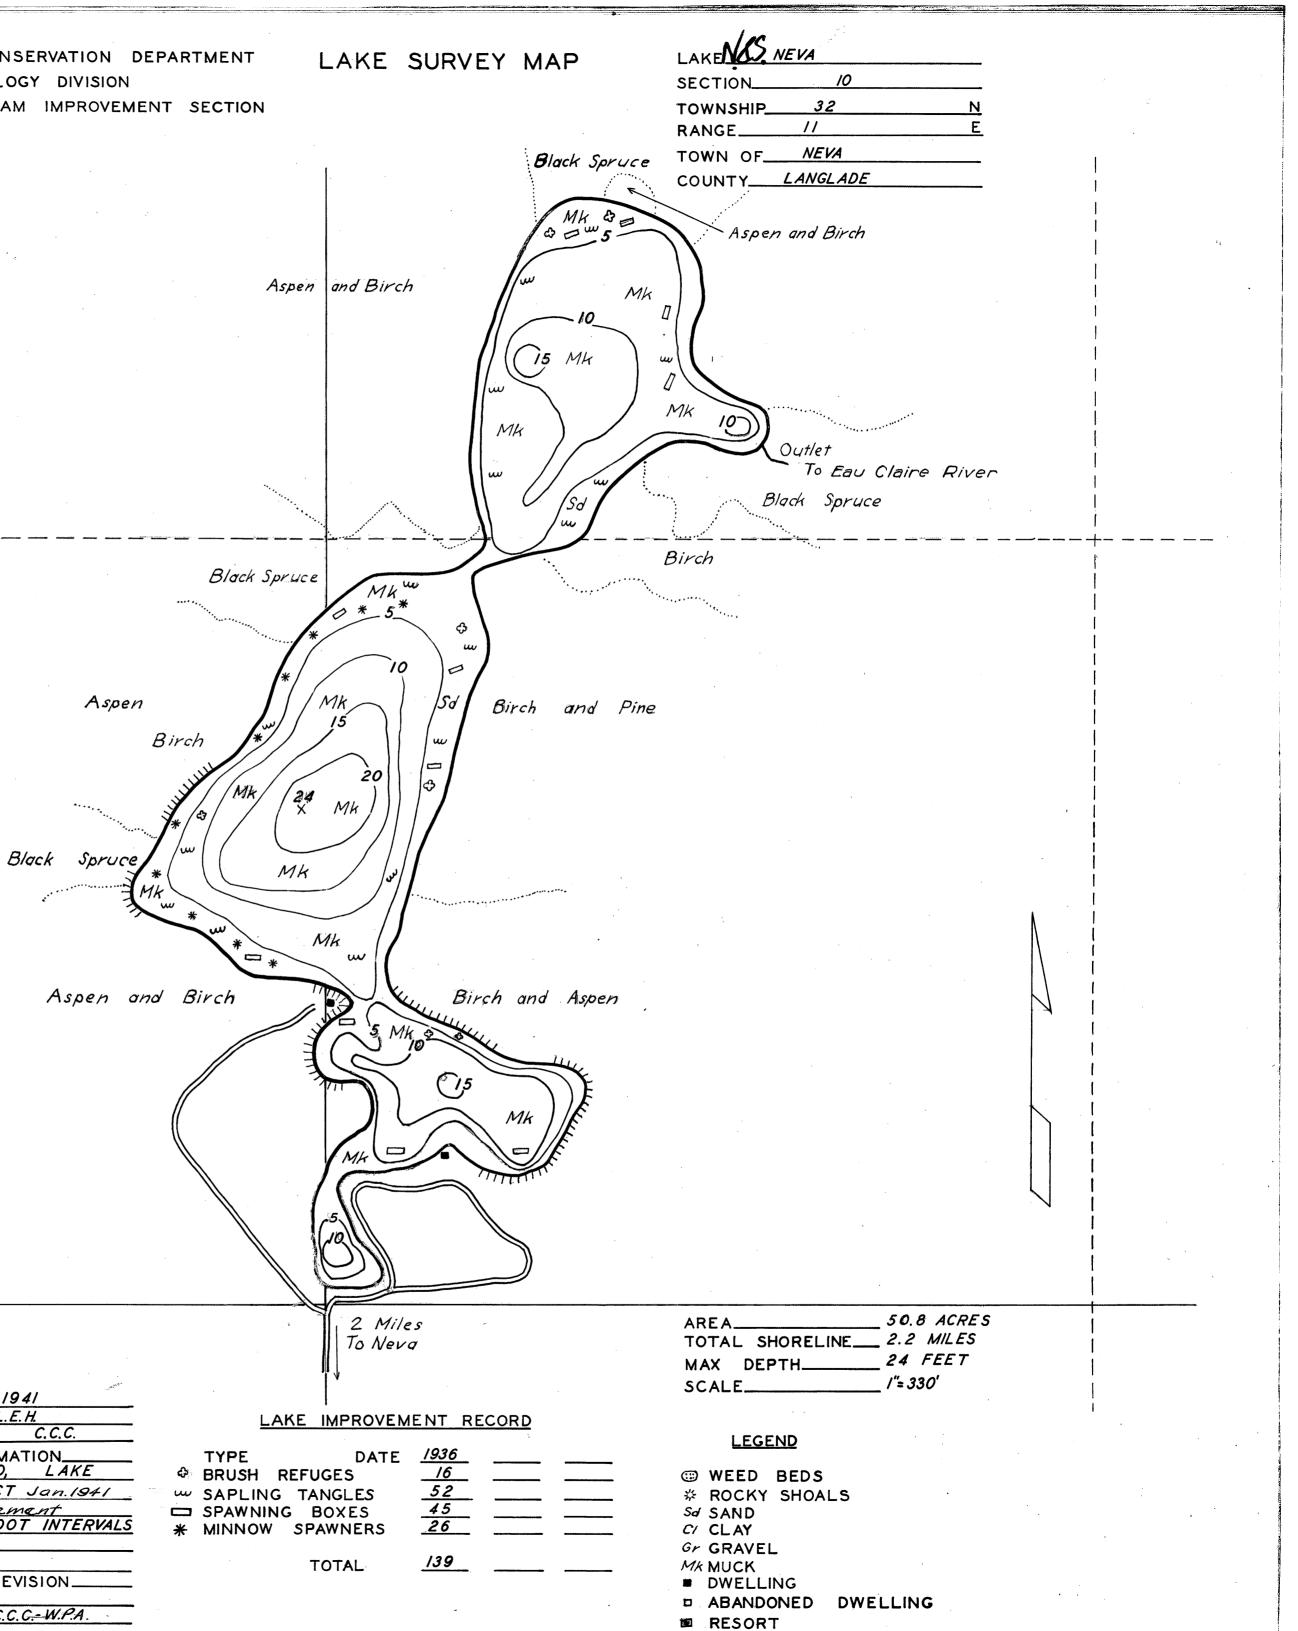

## WISCONSIN CONSERVATION DEPARTMENT BIOLOGY DIVISION LAKE AND STREAM IMPROVEMENT SECTION

Checked W.P.J. E.M.K. J.A.B. 9/5/1941

1941 JULY DATE\_ L.E.H. COMPILED BY\_\_\_\_ TRACED BY J. S. *C.C.C*. SOURCE OF INFORMATION C.C.C. CAMP ELCHO, LAKE SURVEY PROJECT Jan. 1941 W.P.A.LakeImprovement SOUNDINGS 250 FOOT INTERVALS DATES OF MAP REVISION\_ C.C.C.-W.P.A. WORK AGENCY\_