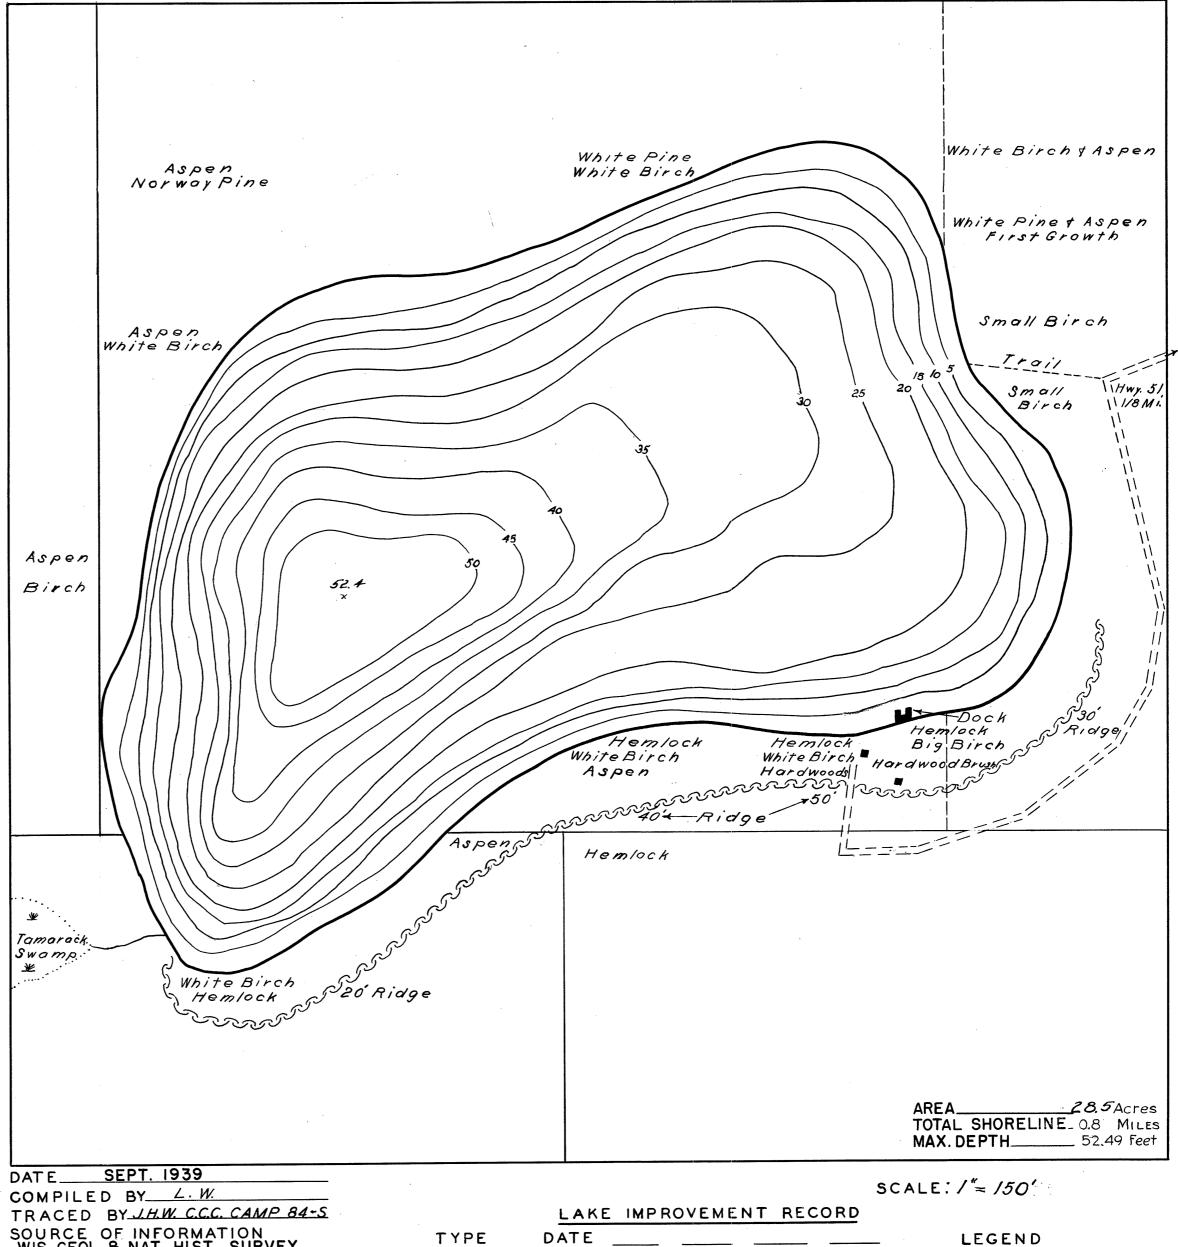

## LAKE SURVEY MAP

WISCONSIN CONSERVATION DEPARTMENT BIOLOGY DIVISION LAKE AND STREAM IMPROVEMENT SECTION

PAUTO LAKE\_\_\_\_ -35**-2** SECTION\_\_\_\_ TOWNSHIP 40-41 RANGE\_ TOWN OF ARBOR VITAE COUNTY VILAS

SOURCE OF INFORMATION
WIS. GEOL. & NAT. HIST. SURVEY
W.P.A. RESEARCH PROJECT

SOUNDINGS WIS. GEOL. & NAT. HIST. SURVEY

DATES OF MAP REVISION\_

WORK AGENCY\_\_\_

TYPE & BRUSH REFUGES\_\_\_\_ w SAPLING TANGLES\_ \_\_\_\_\_ - SPAWNING BOXES\_\_\_\_

\* MINNOW SPAWNERS\_ \_

WEED BEDS ROCKY SHOALS Sd. SAND

C/. CLAY Gr. GRAVEL MKMUCK **■** DWELLING

B ABANDONED DWELLING **■** RESORT

Source: Wisconsin Department of Natural Resources 608-266-2621

Pauto Lake – Vilas County, Wisconsin DNR Lake Map Date – Sep 1939 - Historical Lake Map - Not for Navigation.

A Public Document - Please Identify the Source when using it.