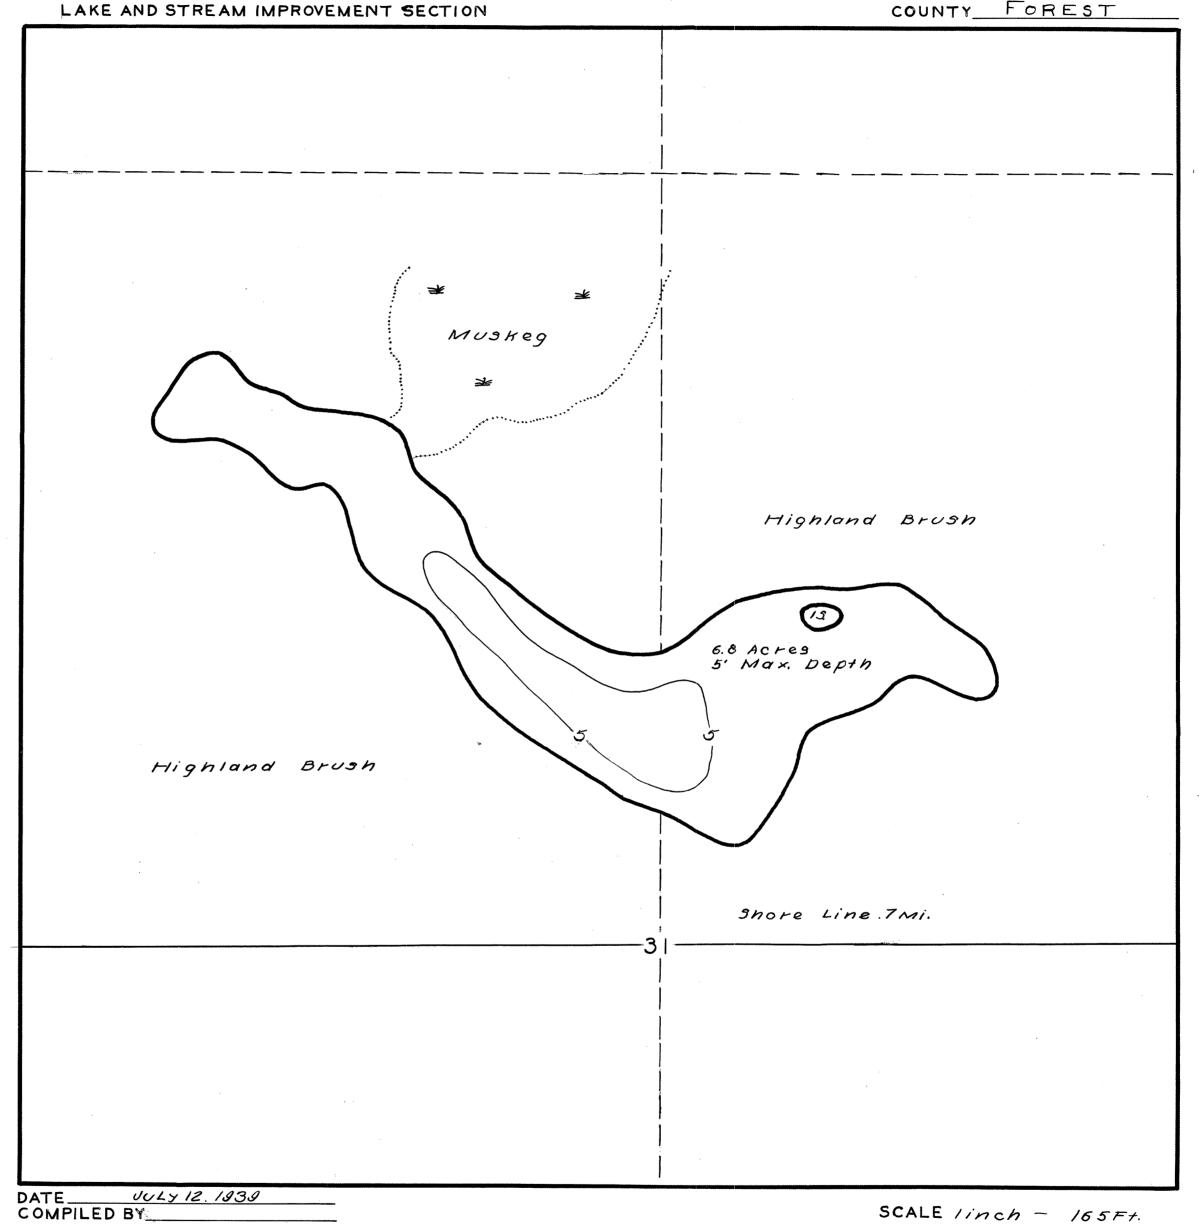

## LAKE SURVEY MAP

WISCONSIN CONSERVATION DEPARTMENT BIOLOGY DIVISION

LAKE SECOND SMALL 31 SECTION\_ 30 TOWNSHIP RANGE\_ HILL5 TOWN OF\_ FOREST COUNTY\_

UULY 12. 1939 DATE\_ COMPILED BY TRACED BY\_ W.P.3 SOURCE OF INFORMATION U.S. Forest Service Map Lake + Stream Survey

SOUNDINGS Intervals = 5 Ft. U.S. Forest gervice

DATES OF MAP-REVISION\_

WORK AGENCY\_

LAKE IMPROVEMENT RECORD

TYPE DATE \_ &BRUSH REFUGES\_ **WEED BEDS** 

~SAPLING TANGLES\_\_\_ -SPAWNING BOXES\_ \*MINNOW SPAWNERS\_ TOTAL \_

場際ROCKY SHOALS Sd. SAND C/ CLAY Gr GRAVEL Mr. MUCK

LEGEND

■ DWELLING - ABANDONED DWELLING RESORT

Source: Wisconsin Department of Natural Resources 608-266-2621 Second Small Lake - Forest County, Wisconsin DNR Lake Map Date Jul 1939- Historical Lake Map - Not for Navigation A Public Document - Please Identify the Source when using it.