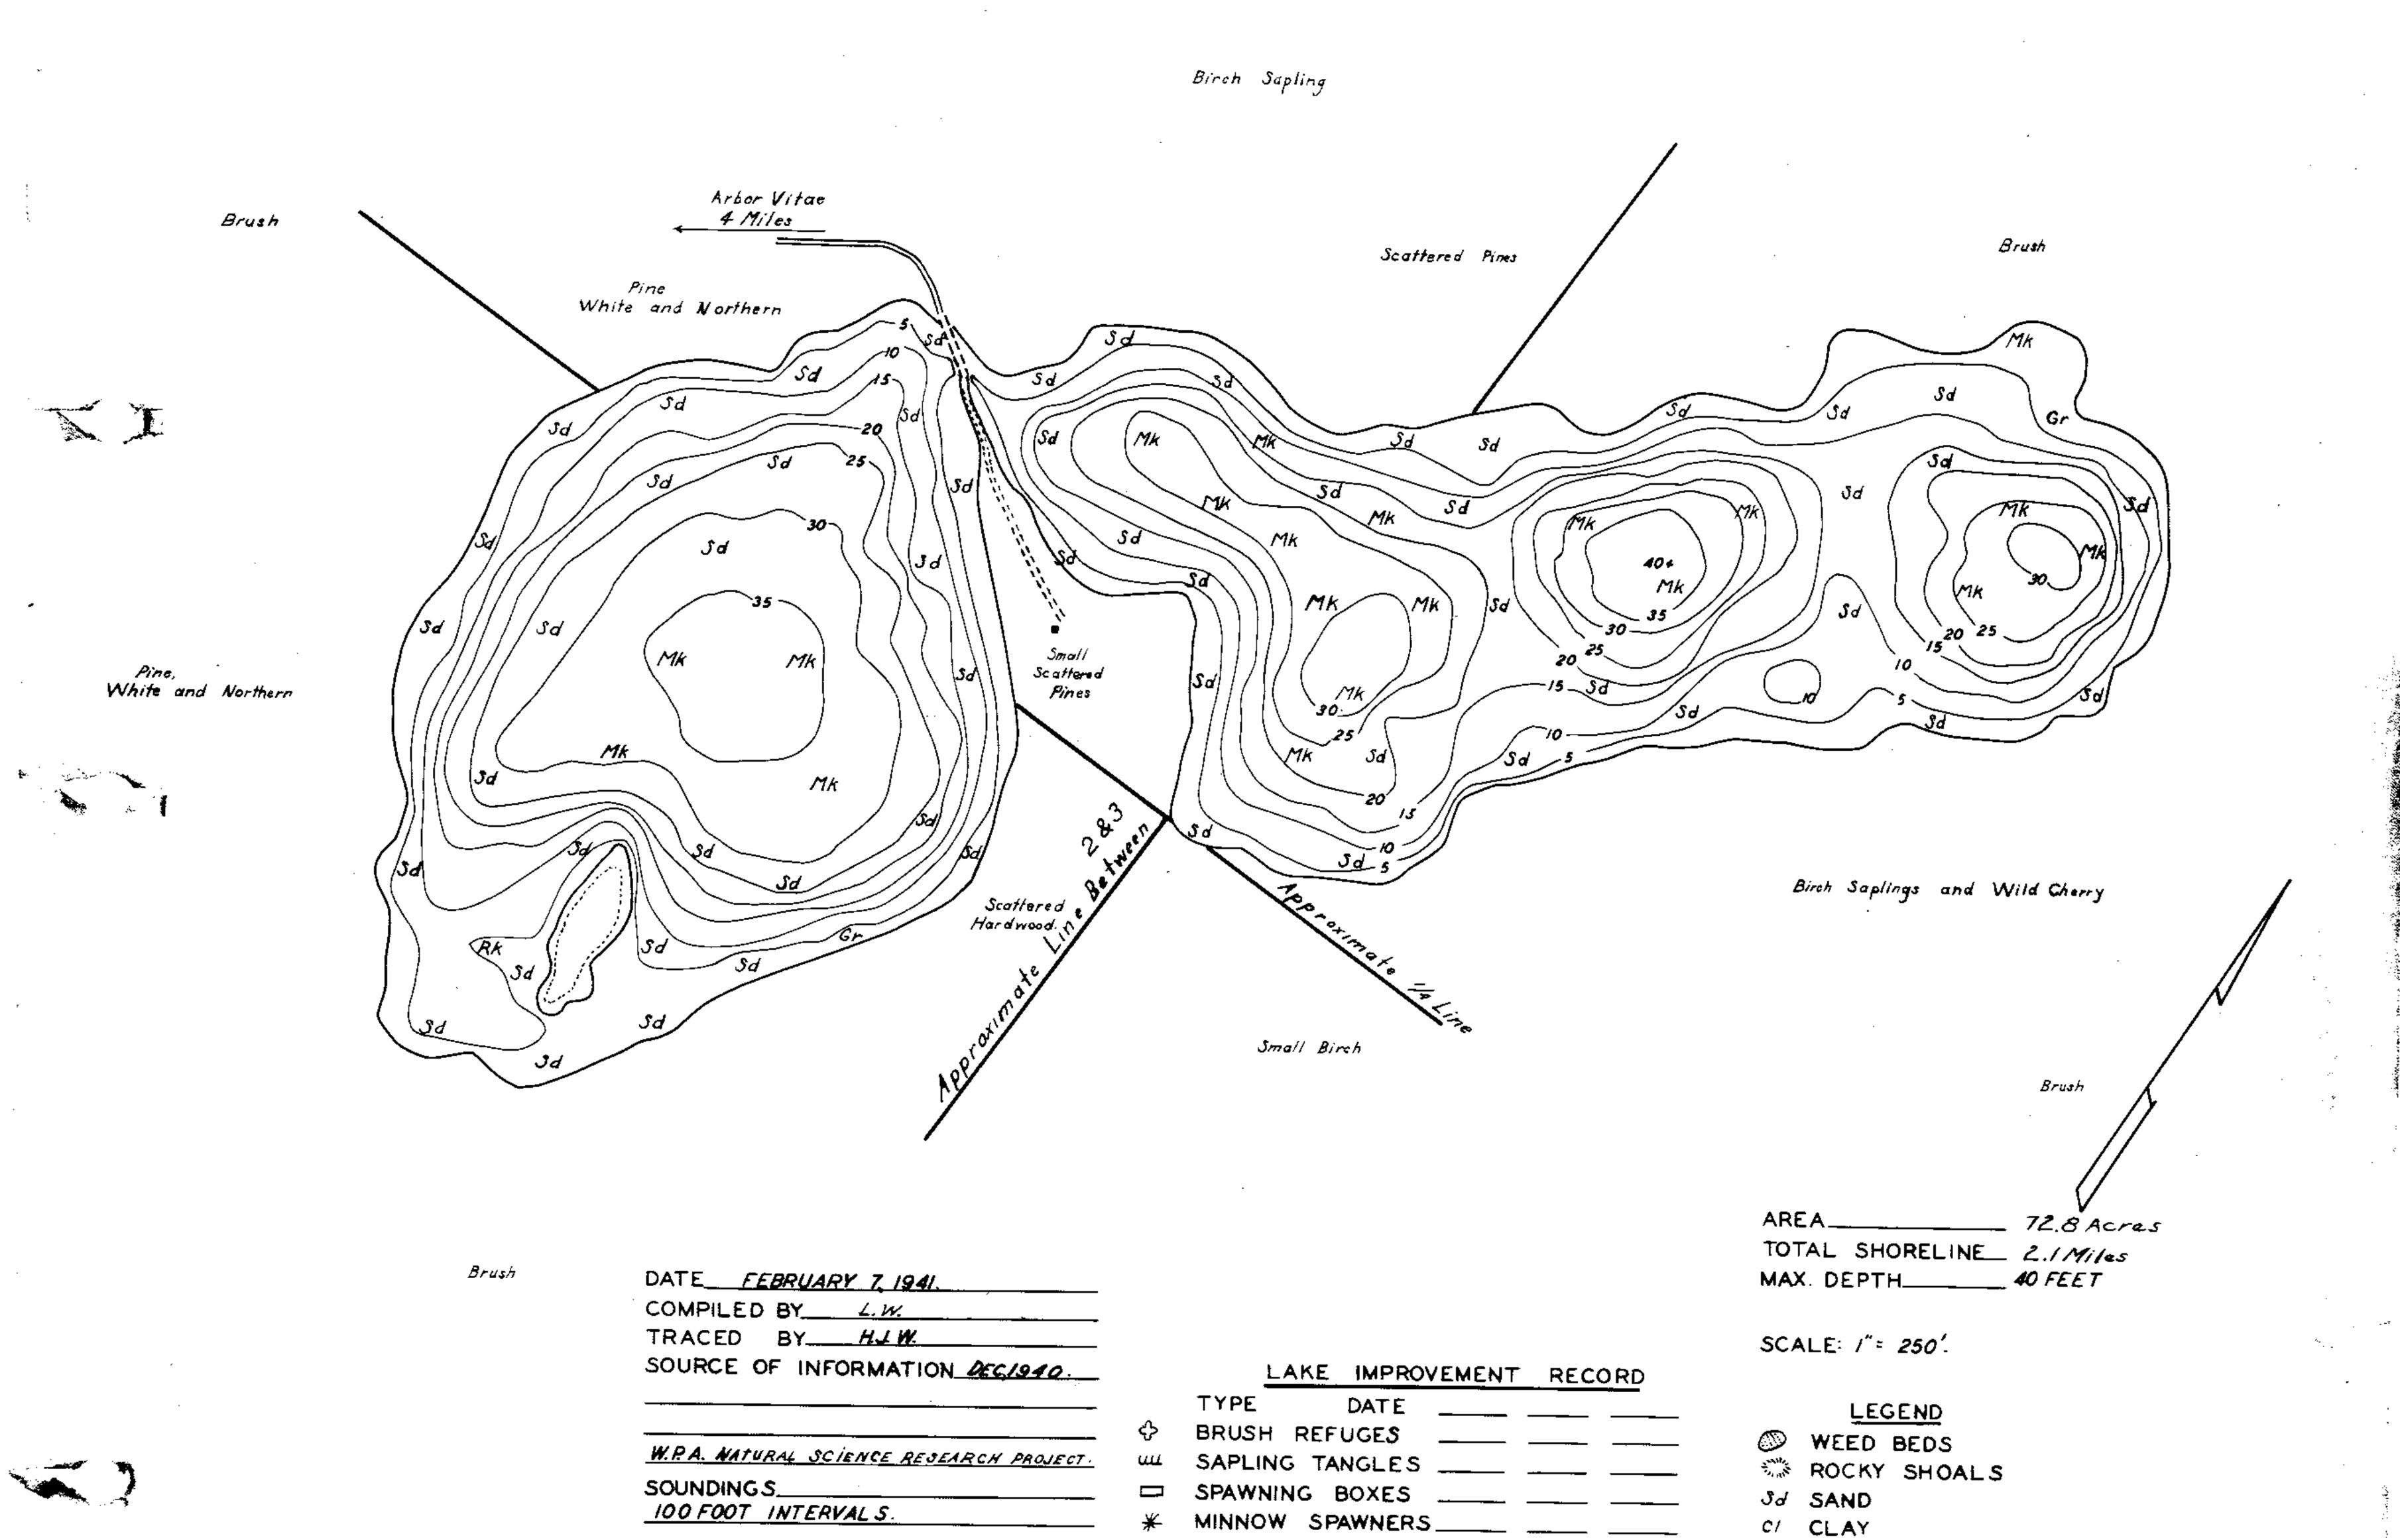

## WISCONSIN CONSERVATION DEPARTMENT BIOLOGY DIVISION LAKE AND STREAM IMPROVEMENT SECTION

DATES OF MAP REVISION\_

W.PA.

WORK AGENCY\_\_\_

LAKE SURVEY MAP

| LAKE      | WITCHES     |   |
|-----------|-------------|---|
| SECTION_  | 283         |   |
| TOWNSHIP_ | 40          | N |
| RANGE     | 7           | E |
|           | ARBOR VITAE |   |
| COLINITY  | VII A.S     | _ |

TOTAL

Gr GRAVEL

DWELLING

RESORT

ABANDONED DWELLING

MA MUCK

Source: Wisconsin Department of Natural Resources 608-266-2621 Witches Lake - Vilas County, Wisconsin DNR Lake Map Date – Feb 1941 - Historical Lake Map - Not for Navigation A Public Document - Please Identify the Source when using it.