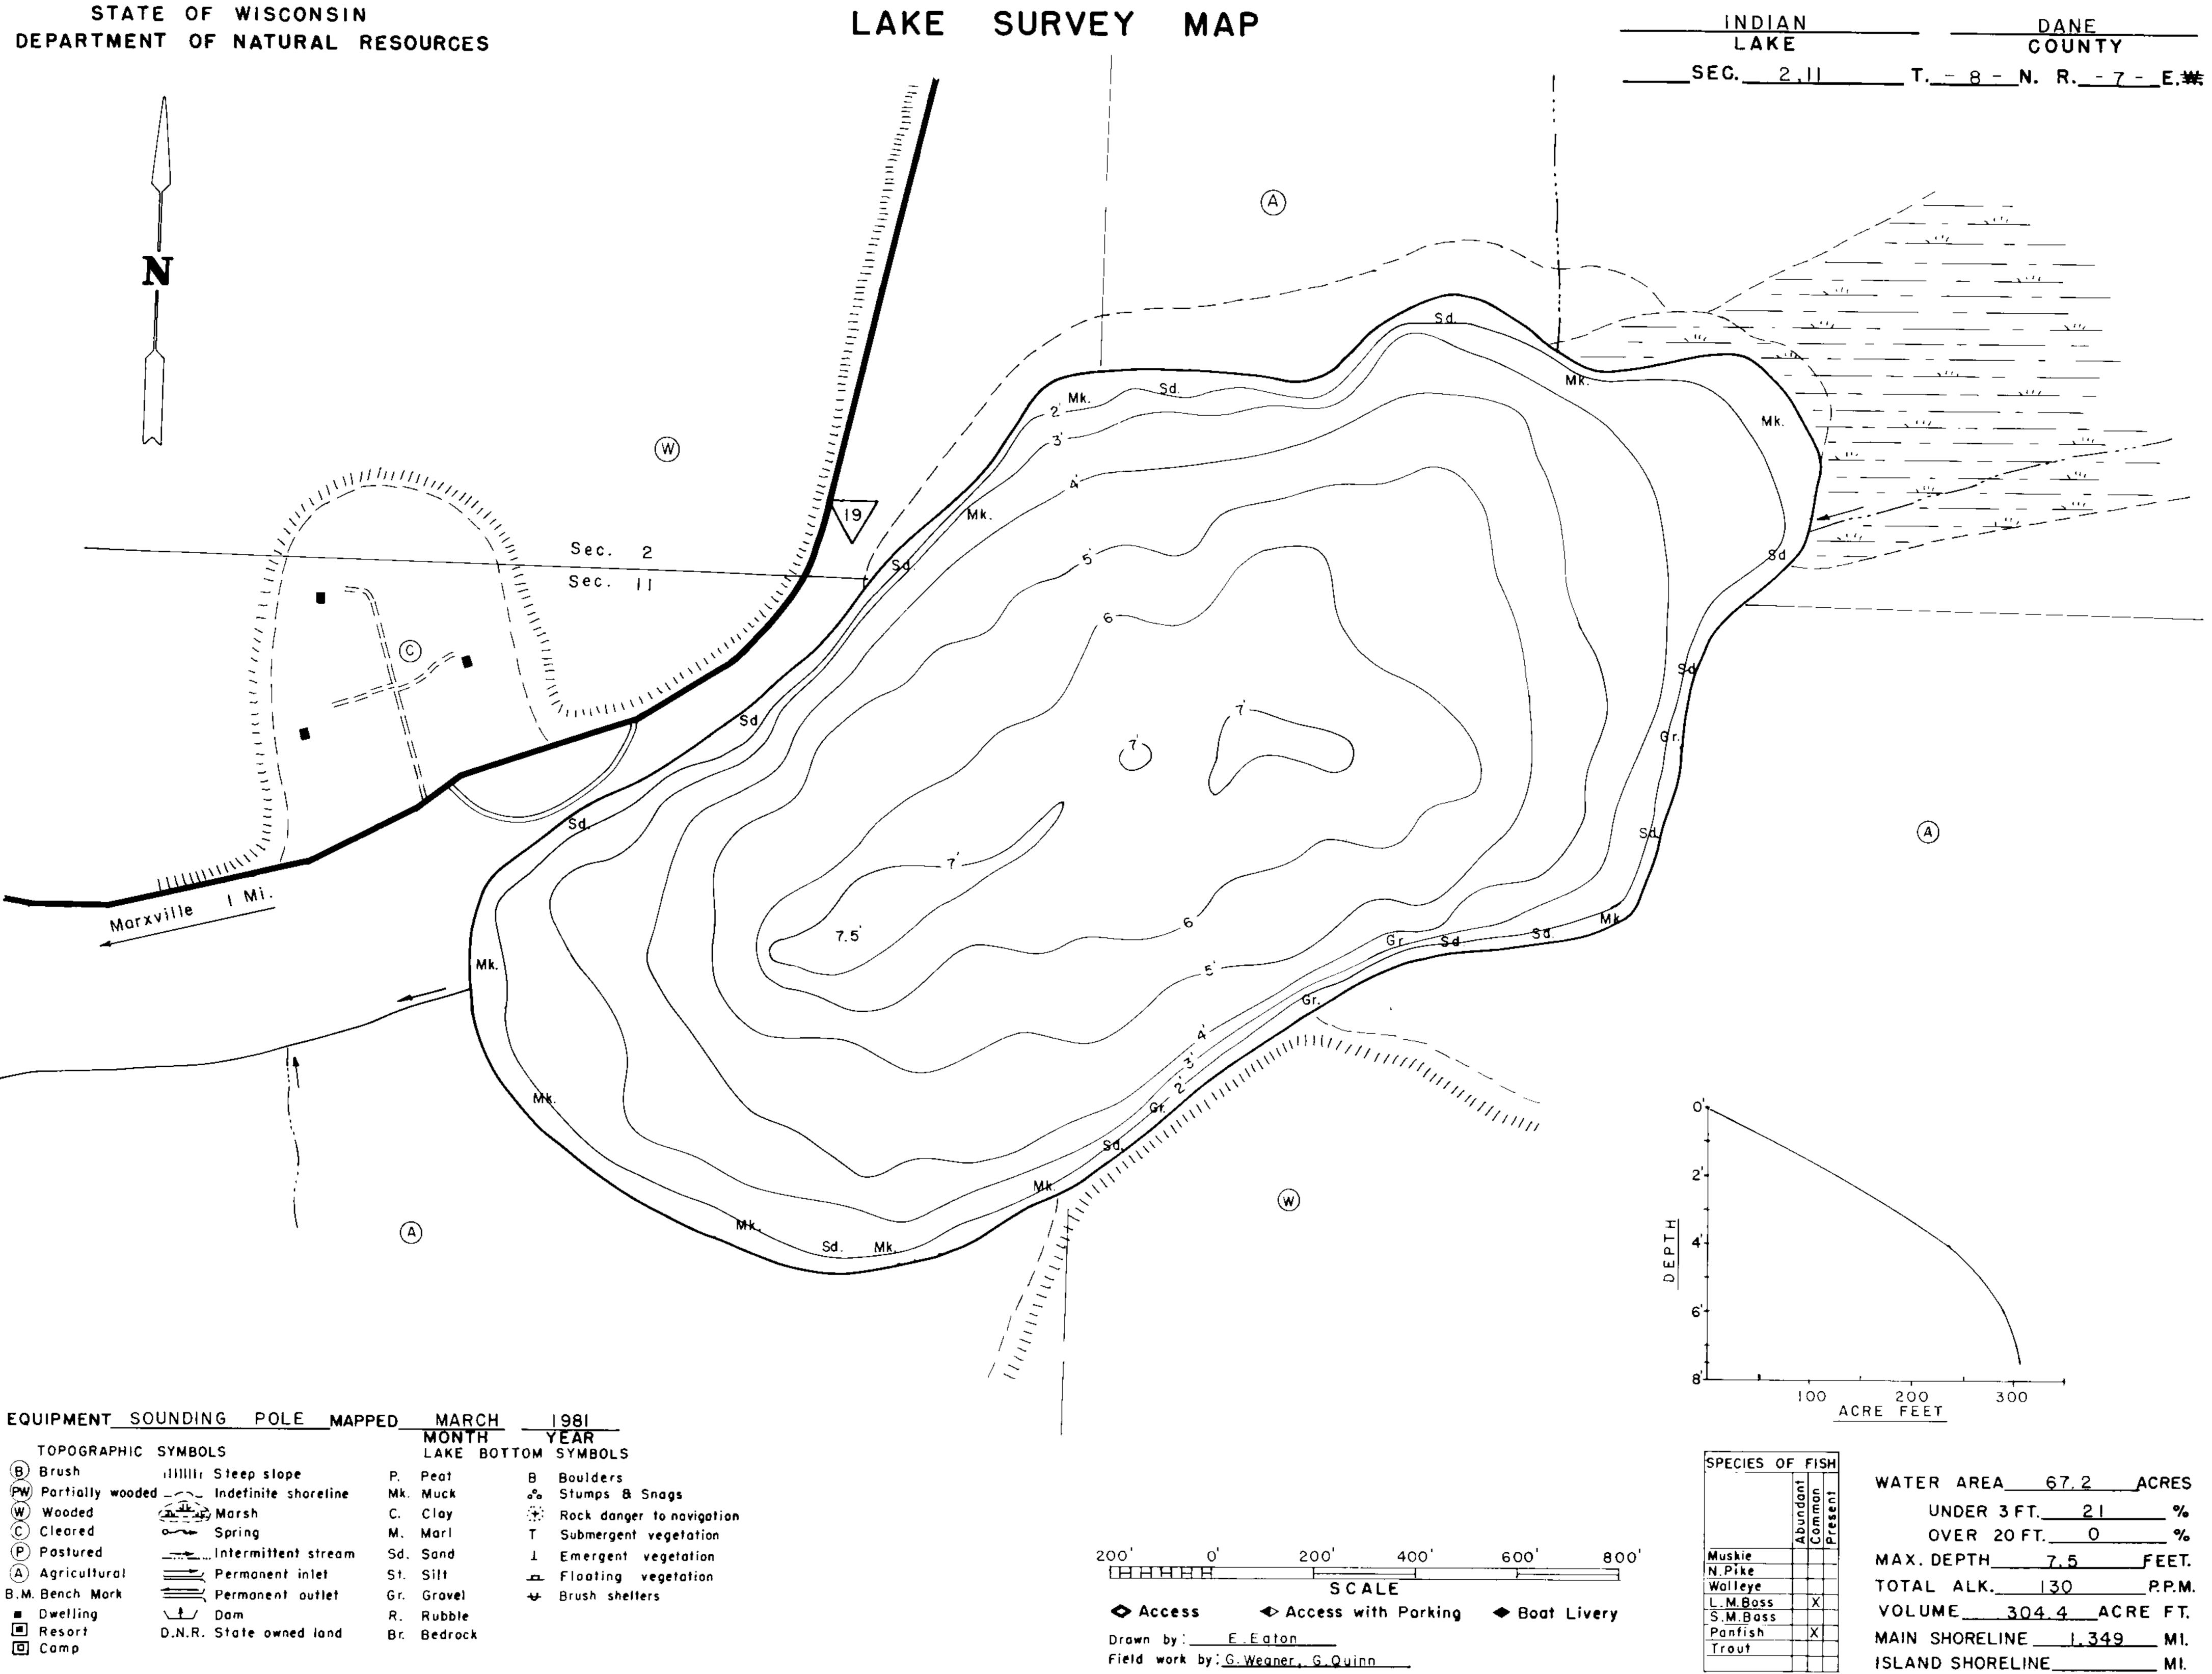

| EQUIP    | MENT_            | SOUNDIN                                                                                                            | IG POLE                  | MAPPED   | MAR            | CH          | 1981         |
|----------|------------------|--------------------------------------------------------------------------------------------------------------------|--------------------------|----------|----------------|-------------|--------------|
| TOP      | OGRAPH           | HC SYMBO                                                                                                           | LS                       |          | MON1<br>LAKE   | H<br>BOTTOM | YEAF<br>SYM  |
| $\sim$   | ish<br>Alanna an |                                                                                                                    | Steep slope              | P.       | •              | B           | Boul         |
| $\sim$   | oded wa          | ر بالک<br>روان الک کریں (1900 میں 1900 میں | Indefinite shor<br>Marsh |          | . Muck<br>Cloy | °°<br>(+)   | Stur<br>Roci |
|          | ored             | 0                                                                                                                  |                          | Μ.       | Marl           | T           | Subr         |
| Pos      | stured           |                                                                                                                    | Intermittent s           | tream Sd | . Sand         | Ţ           | Eme          |
| (A) Agr  | icultura         | * 📰                                                                                                                | Permanent in1            | et St.   | Silt           | ட           | Flor         |
| B.M. Ben | ich Mork         | =                                                                                                                  | Permanent ou             | tlet Gr. | Grovel         | ₩           | Brus         |
| 🔳 Dwe    | elling           | <u>∖</u> t∠                                                                                                        | Dam                      | R.       | Rubble         |             |              |
| Res      |                  | D.N.R.                                                                                                             | State owned i            | and Br.  | Bedroc         | k           |              |

| WATER AREA 67.2                                        | ACRES  |
|--------------------------------------------------------|--------|
| UNDER 3 FT. 21                                         | %      |
| OVER 20 FT. 0                                          | %      |
| MAX. DEPTH7.5                                          | _FEET. |
| TOTAL ALK. <u>130</u>                                  | P.P.M. |
|                                                        |        |
| VOLUME <u>304.4</u> ACE                                | REFT.  |
| VOLUME <u>304.4</u> ACE<br>MAIN SHORELINE <u>1.349</u> |        |

Source: Wisconsin Department of Natural Resources 608-266-2621 Indian Lake – Dane County, Wisconsin DNR Lake Map Date – Mar 1981 - Historical Lake Map - Not for Navigation A Public Document - Please Identify the Source when using it.