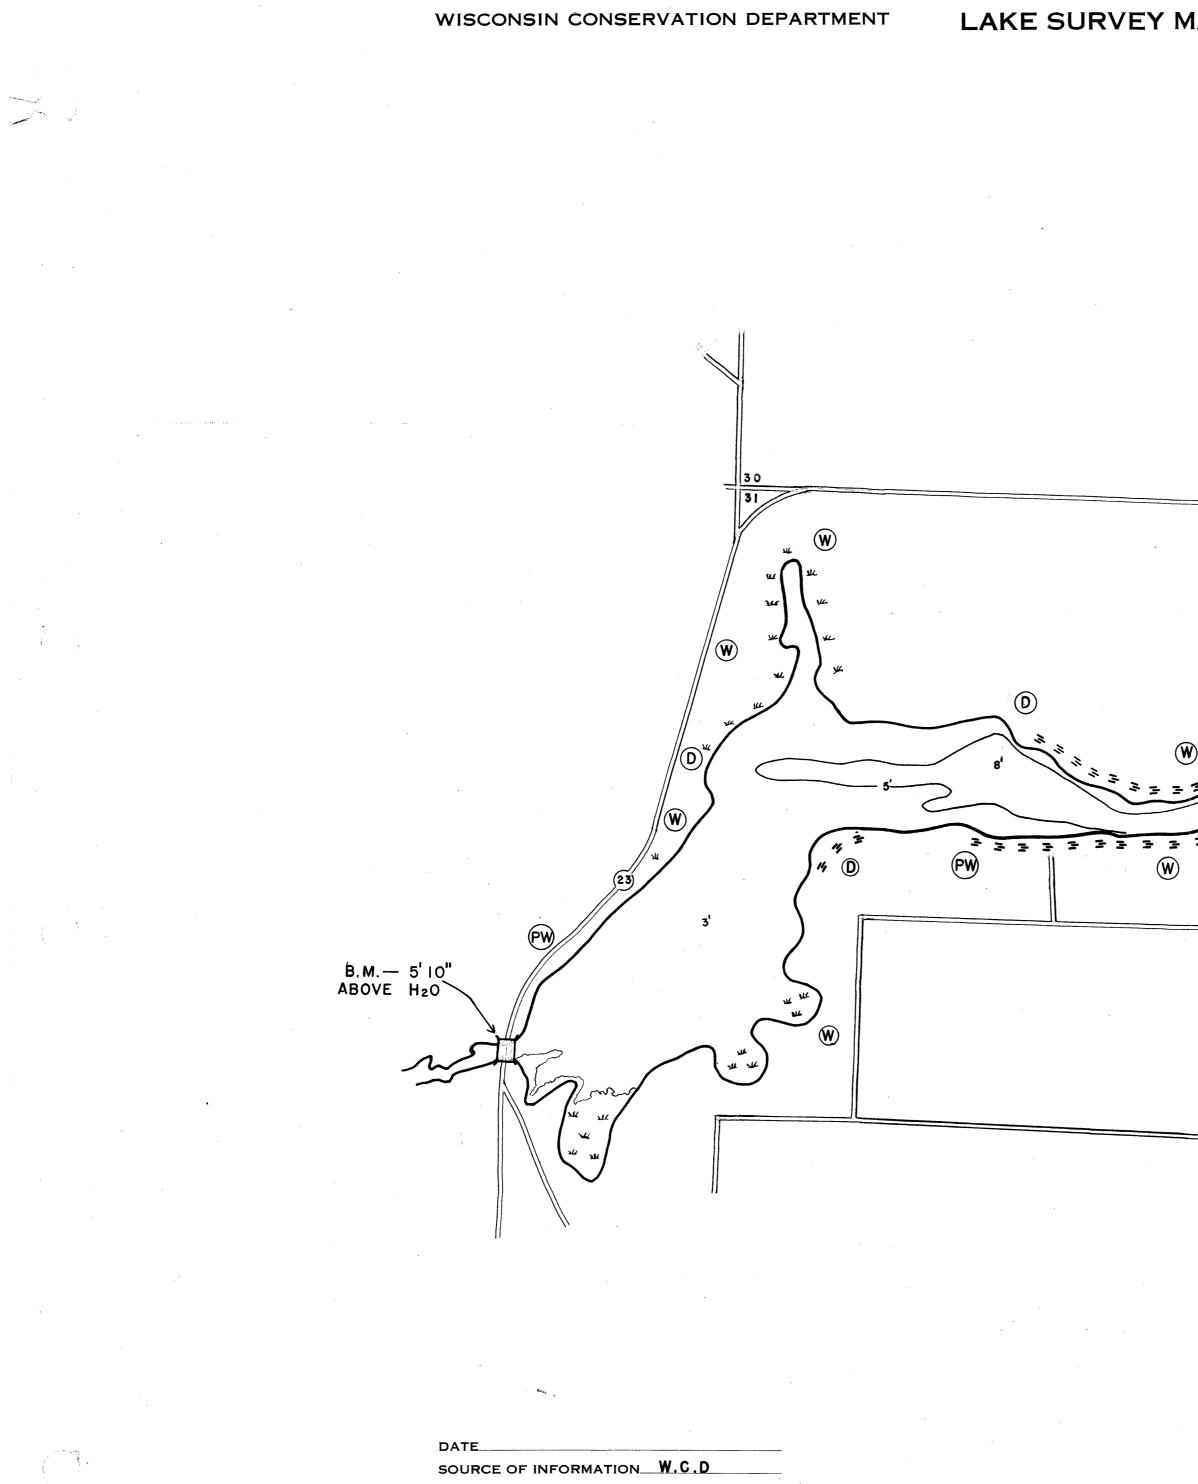

| 1AP    | LAKE MIRROR -<br>SECTION 29-31-3<br>TOWNSHIP 13 N<br>RANGE 6 E<br>TOWN DELTON<br>COUNTY SAUK | 2                               |  |
|--------|----------------------------------------------------------------------------------------------|---------------------------------|--|
|        |                                                                                              |                                 |  |
|        | <u>-3(</u><br>3                                                                              | 0 29<br>1 32                    |  |
| SHEET- |                                                                                              | N                               |  |
|        |                                                                                              |                                 |  |
|        |                                                                                              | •                               |  |
| •      | 4                                                                                            | ·                               |  |
|        | AREA 93.33 AC<br>TOTAL SHORELINE 3                                                           | cres (Sheet 2)<br>.OI Mi'( " _) |  |

| MAX. | DEPTH |  |
|------|-------|--|
|      |       |  |

· ••

SCALE: 1"= 600'

Source: Wisconsin Department of Natural Resources 608-266-2621 Mirror Lake – Sauk County, Wisconsin DNR Lake Map Date – Unknown - Historical Lake Map - Not for Navigation A Public Document - Please Identify the Source when using it.