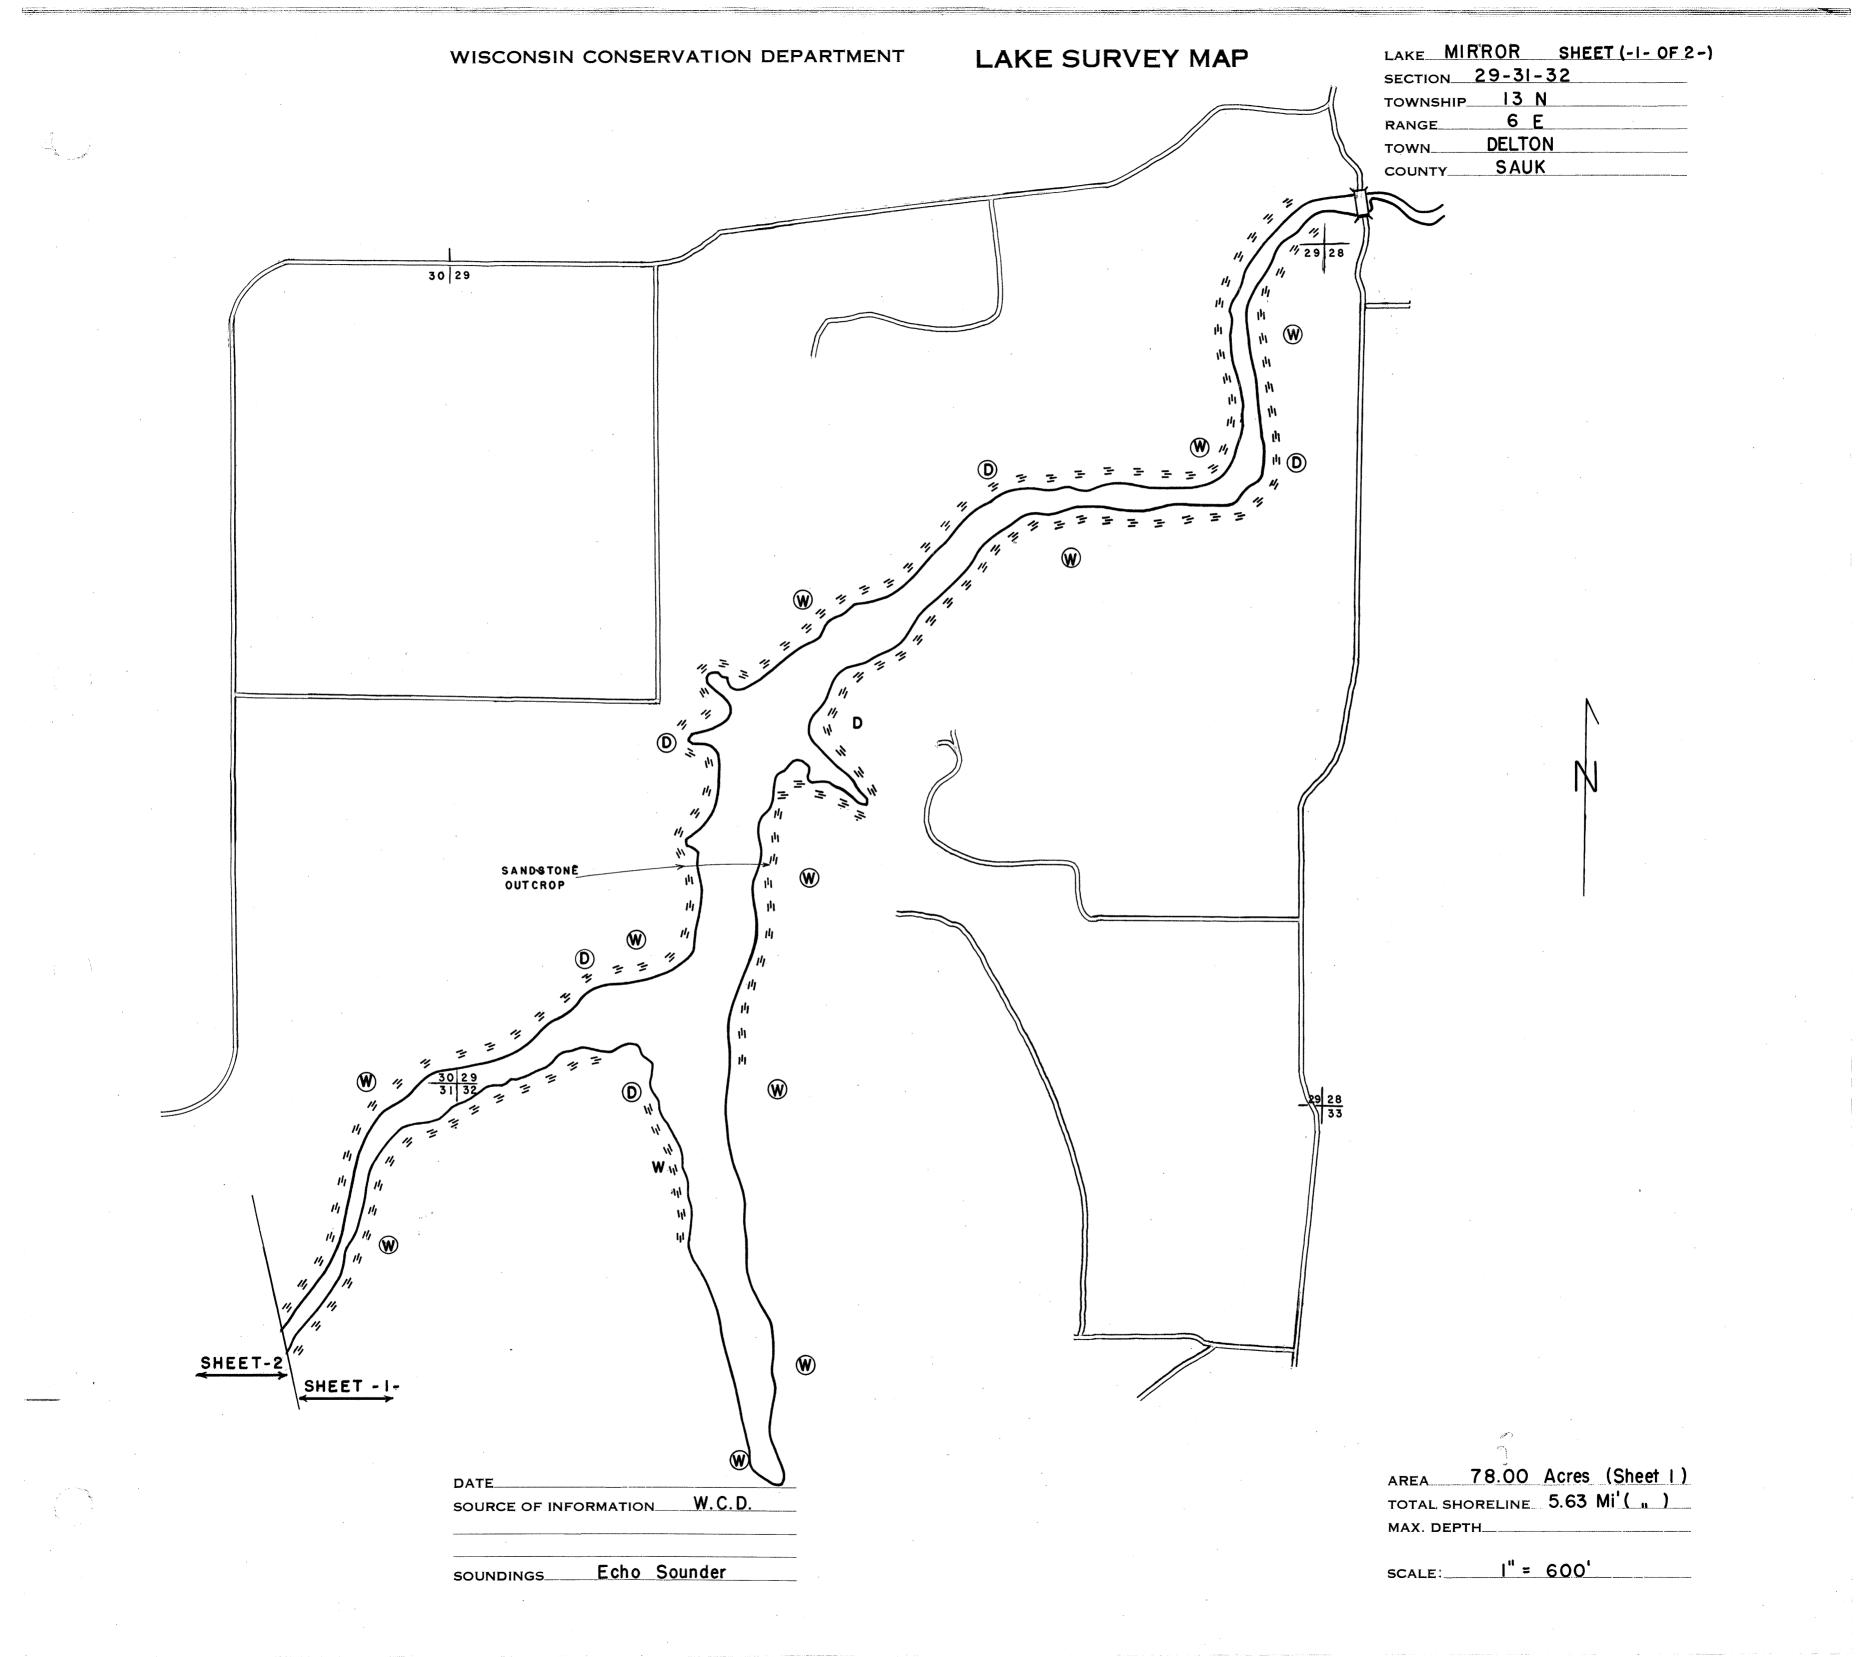

| 1AP    | LAKE MIRROR -<br>SECTION 29-31-3<br>TOWNSHIP 13 N<br>RANGE 6 E<br>TOWN DELTON<br>COUNTY SAUK | 2                               |  |
|--------|----------------------------------------------------------------------------------------------|---------------------------------|--|
|        |                                                                                              |                                 |  |
|        | <u>-3(</u><br>3                                                                              | 0 29<br>1 32                    |  |
| SHEET- |                                                                                              | N                               |  |
|        |                                                                                              |                                 |  |
|        |                                                                                              | •                               |  |
| •      | 4                                                                                            | ·                               |  |
|        | AREA 93.33 AC<br>TOTAL SHORELINE 3                                                           | cres (Sheet 2)<br>.OI Mi'( " _) |  |

| MAX. | DEPTH |  |
|------|-------|--|
|      |       |  |

· ••

SCALE: 1"= 600'

Source: Wisconsin Department of Natural Resources 608-266-2621 Mirror Lake – Sauk County, Wisconsin DNR Lake Map Date – Unknown - Historical Lake Map - Not for Navigation A Public Document - Please Identify the Source when using it.