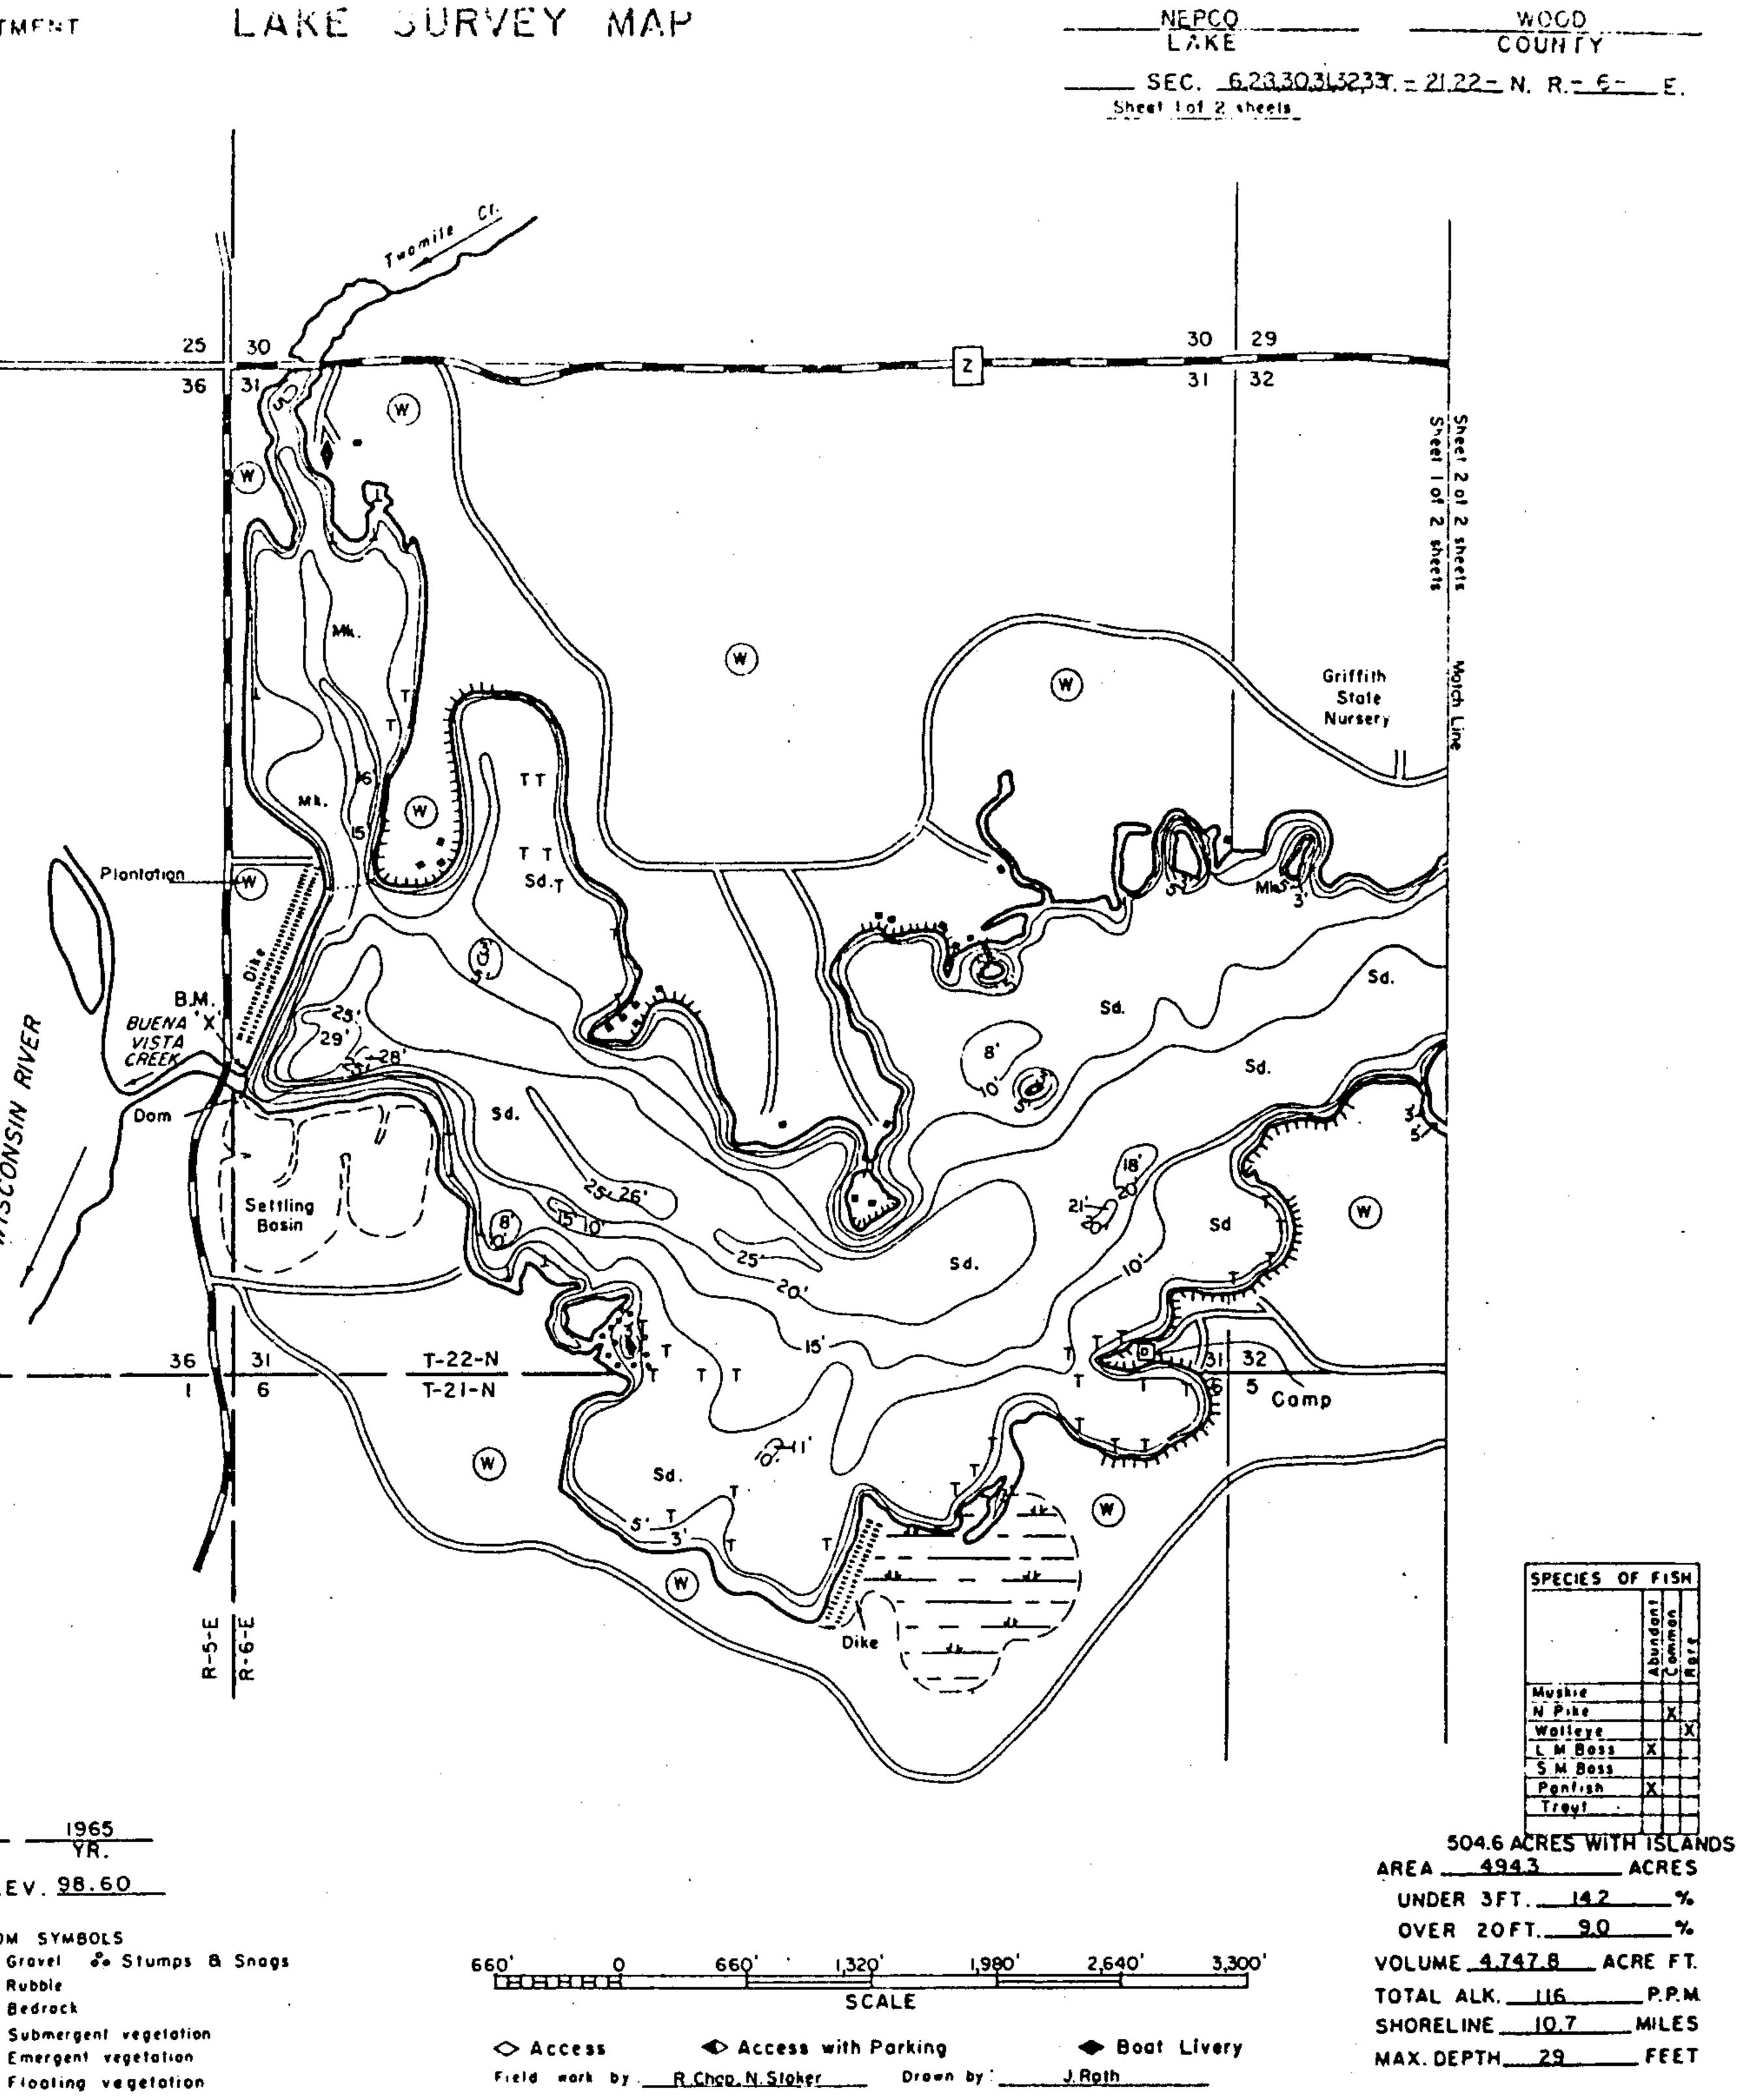

TOWN OF PORT EDWARDS

P.S.C. B.M. 'X' number 62.4 " A bronze toblet set in right concrete obutment of dom. Assumed Elev. 100.00' Water Elev. 98.60' Gauge reading at Dam 87.6

| 55                   |
|----------------------|
| <del>ا.</del><br>د م |
| 60                   |
|                      |
|                      |
| <b>%</b> S           |
|                      |
| <b>- 1</b>           |
| •v tn<br>¢≠v         |
| veç                  |
|                      |

RIVER

WISCONSIN

| 66 <u>0'</u> | 0       | 66Q' '         | 1,320       |
|--------------|---------|----------------|-------------|
| ŬH H H       | HHH_    |                | SCALE       |
| ◇ A c        | cess    | Acces          | s with Park |
| Field        | eark by | R Chep. N. Sto | her D       |

| E   | DUIPMENT_EC      | <u>:HO S</u> | SOUNDER MAP          | PED      | JULY   | 1965            |
|-----|------------------|--------------|----------------------|----------|--------|-----------------|
| -   | TOPOGRAPHIC S    | TMBOL        | 5                    |          | MO.    | YR.             |
| Ð   | Brush            |              | Steep slope          | WATE     |        | v. <u>98.60</u> |
| સ્ટ | Partially wooded |              | Indefinite shoreline |          |        |                 |
| ٠   | wooded           |              | Morsh                | LAKE     | BOTTOM | SYMBOLS         |
| Ć.  | Cleared          | o            | Spring               | P. Peal  | Gr. Gr |                 |
|     | Postured         |              | Intermittent stream  | Mk, Muck | R, Ru  |                 |
| ۲   | Agriculturol     |              | Permanent inlet      | C. Cloy  | 8r. 8e | drock           |
| ВМ  | Bench Mork       | <u> </u>     | Permanent outlet     | M, Mart  | T Su   | bmergent veg    |
|     | Cwelling         |              | Dam                  | Sd. Sond | 1 En   | vergent veget   |
| E.  | # f 10' *        |              |                      | St. 2itt | - FI   | oating vege     |

Source: Wisconsin Department of Natural Resources 608-266-2621 Nepco Lake – Wood County, Wisconsin DNR Lake Map Date – Jul 1965 - Historical Lake Map - Not for Navigation A Public Document - Please Identify the Source when using it.