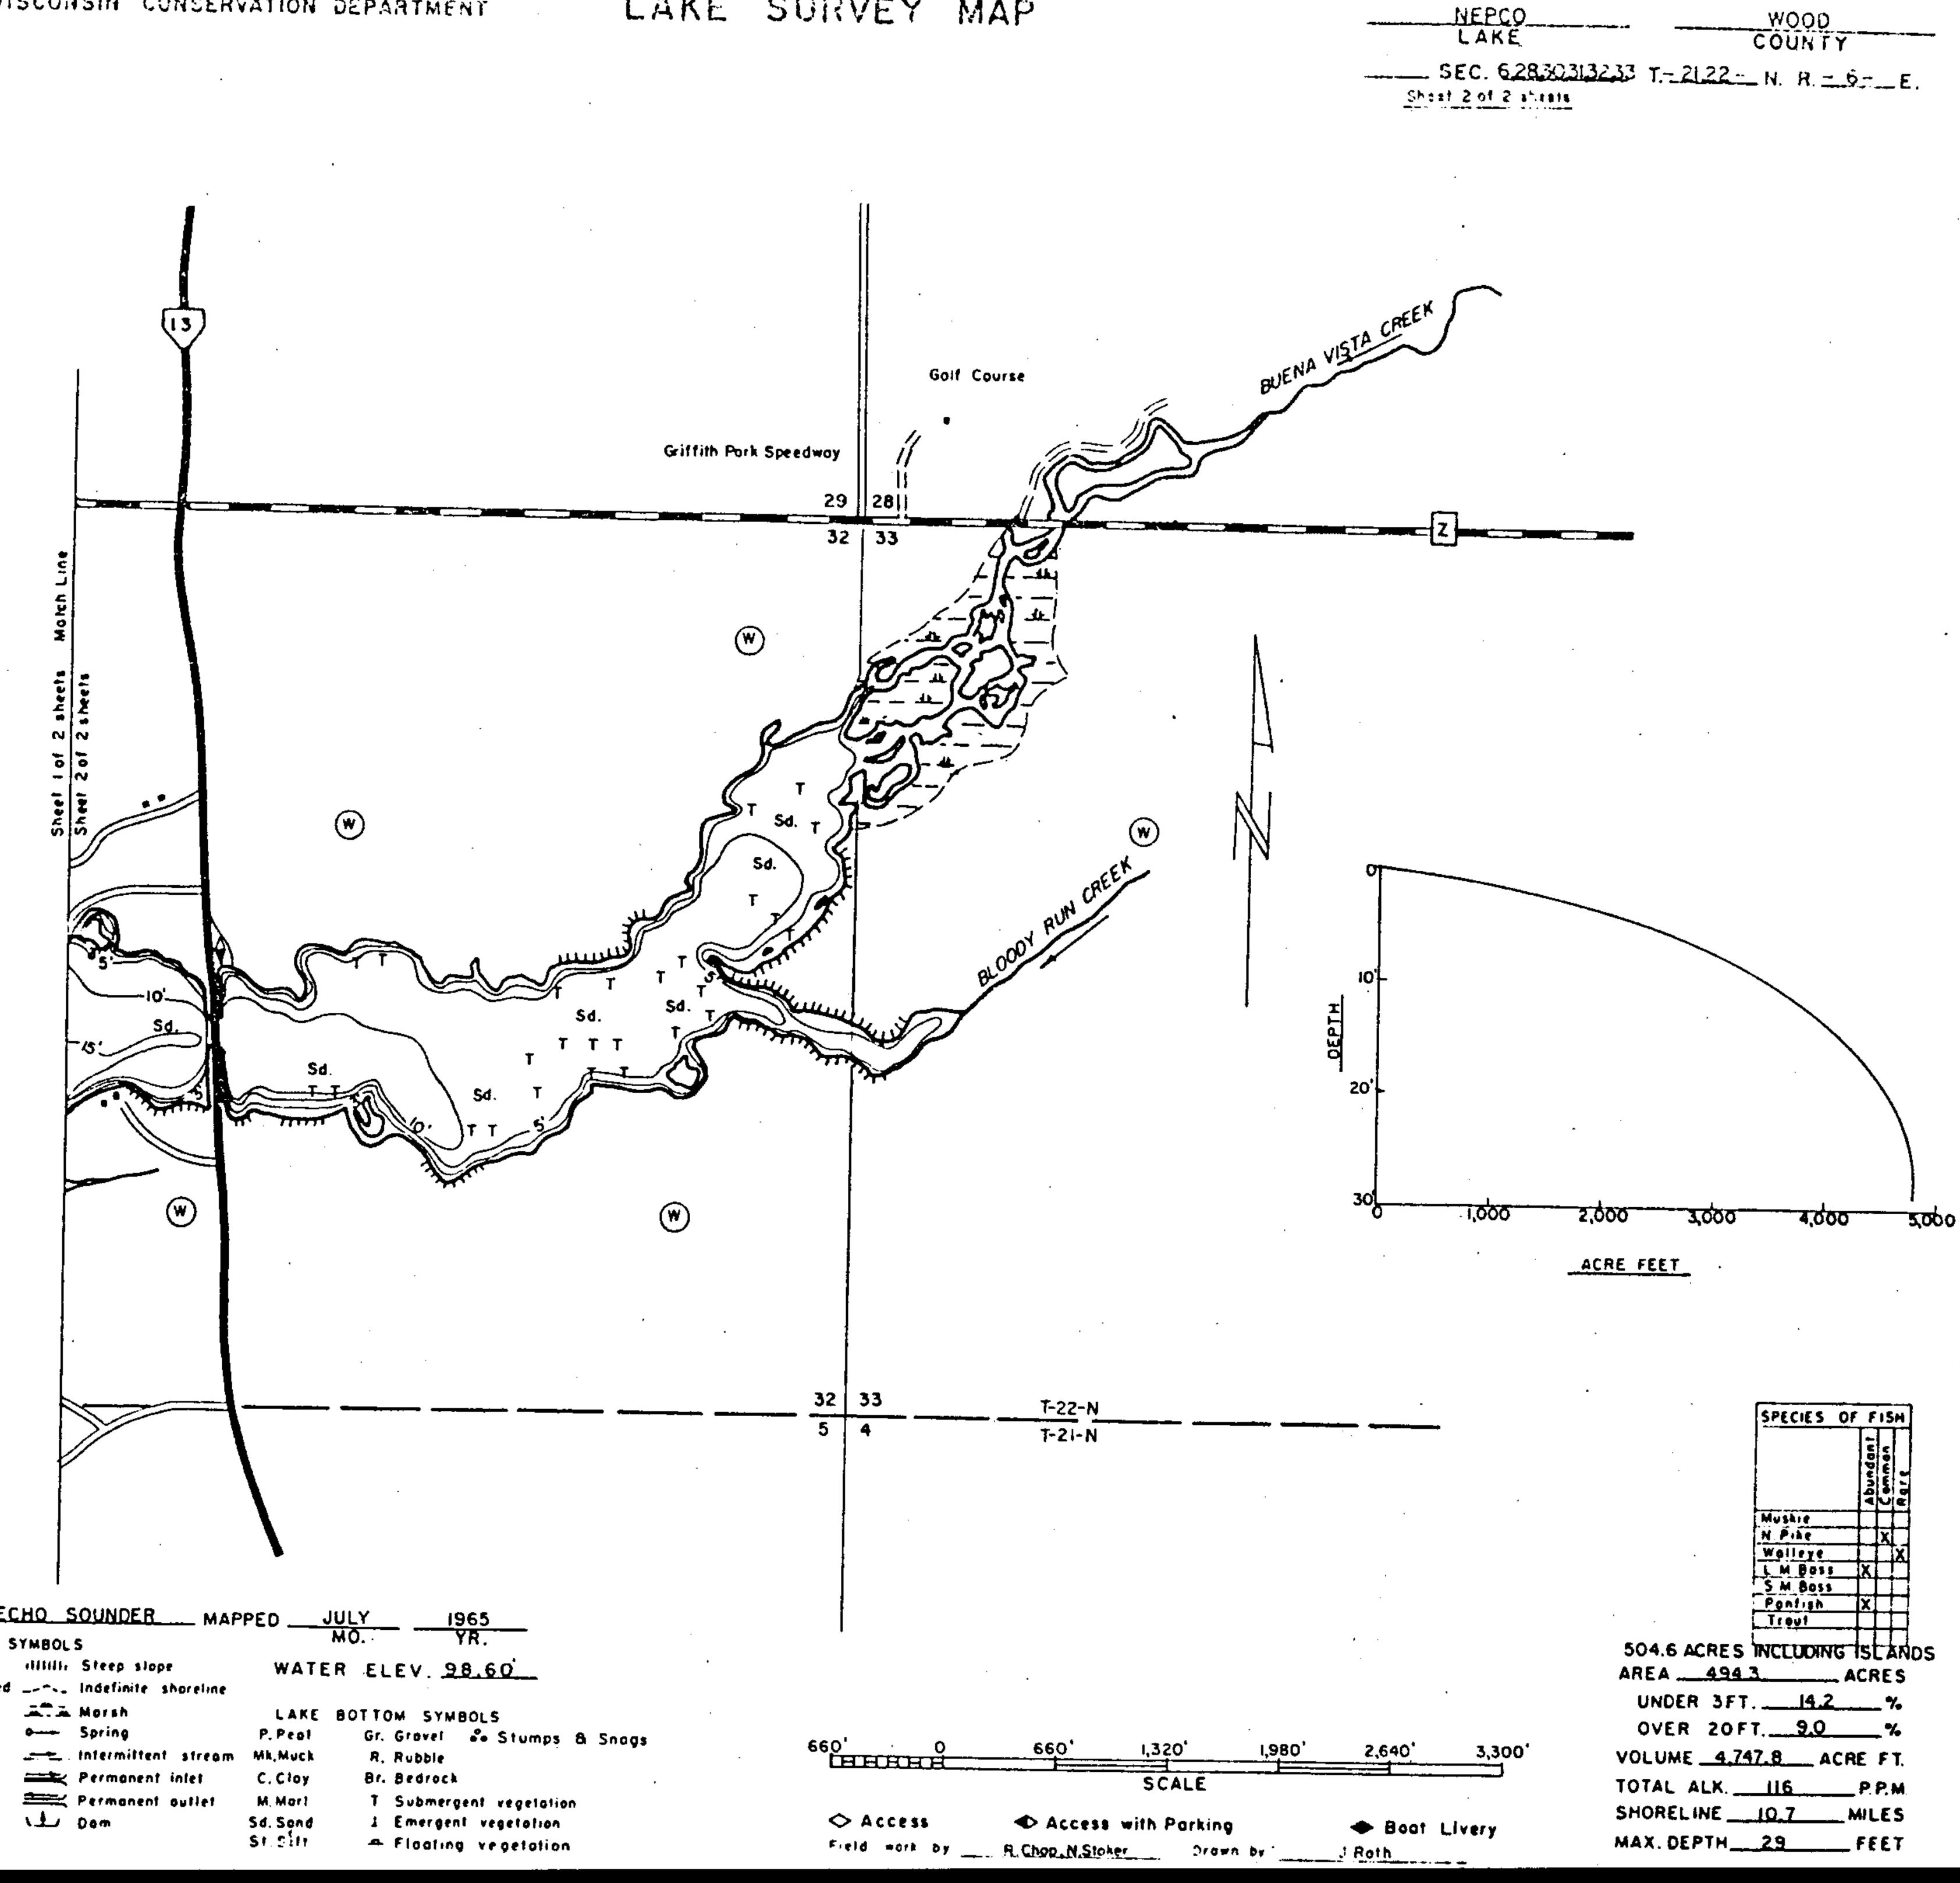

| E   | DUIPMENT_EC      | <u>:HO S</u> | SOUNDER MAP          | PED      | JULY   | 1965            |
|-----|------------------|--------------|----------------------|----------|--------|-----------------|
| -   | TOPOGRAPHIC S    | TMBOL        | 5                    |          | MO.    | YR.             |
| Ð   | Brush            |              | Steep slope          | WATE     |        | v. <u>98.60</u> |
| સ્ટ | Partially wooded |              | Indefinite shoreline |          |        |                 |
| ٠   | wooded           |              | Morsh                | LAKE     | BOTTOM | SYMBOLS         |
| Ć.  | Cleared          | o            | Spring               | P. Peal  | Gr. Gr |                 |
|     | Postured         |              | Intermittent stream  | Mk, Muck | R, Ru  |                 |
| ۲   | Agriculturol     |              | Permanent inlet      | C. Cloy  | 8r. 8e | drock           |
| ВМ  | Bench Mork       | <u> </u>     | Permanent outlet     | M, Mart  | T Su   | bmergent veg    |
|     | Cwelling         |              | Dam                  | Sd. Sond | 1 En   | vergent veget   |
| E.  | # f 10' *        |              |                      | St. 2itt | - FI   | oating vege     |

Source: Wisconsin Department of Natural Resources 608-266-2621 Nepco Lake – Wood County, Wisconsin DNR Lake Map Date – Jul 1965 - Historical Lake Map - Not for Navigation A Public Document - Please Identify the Source when using it.