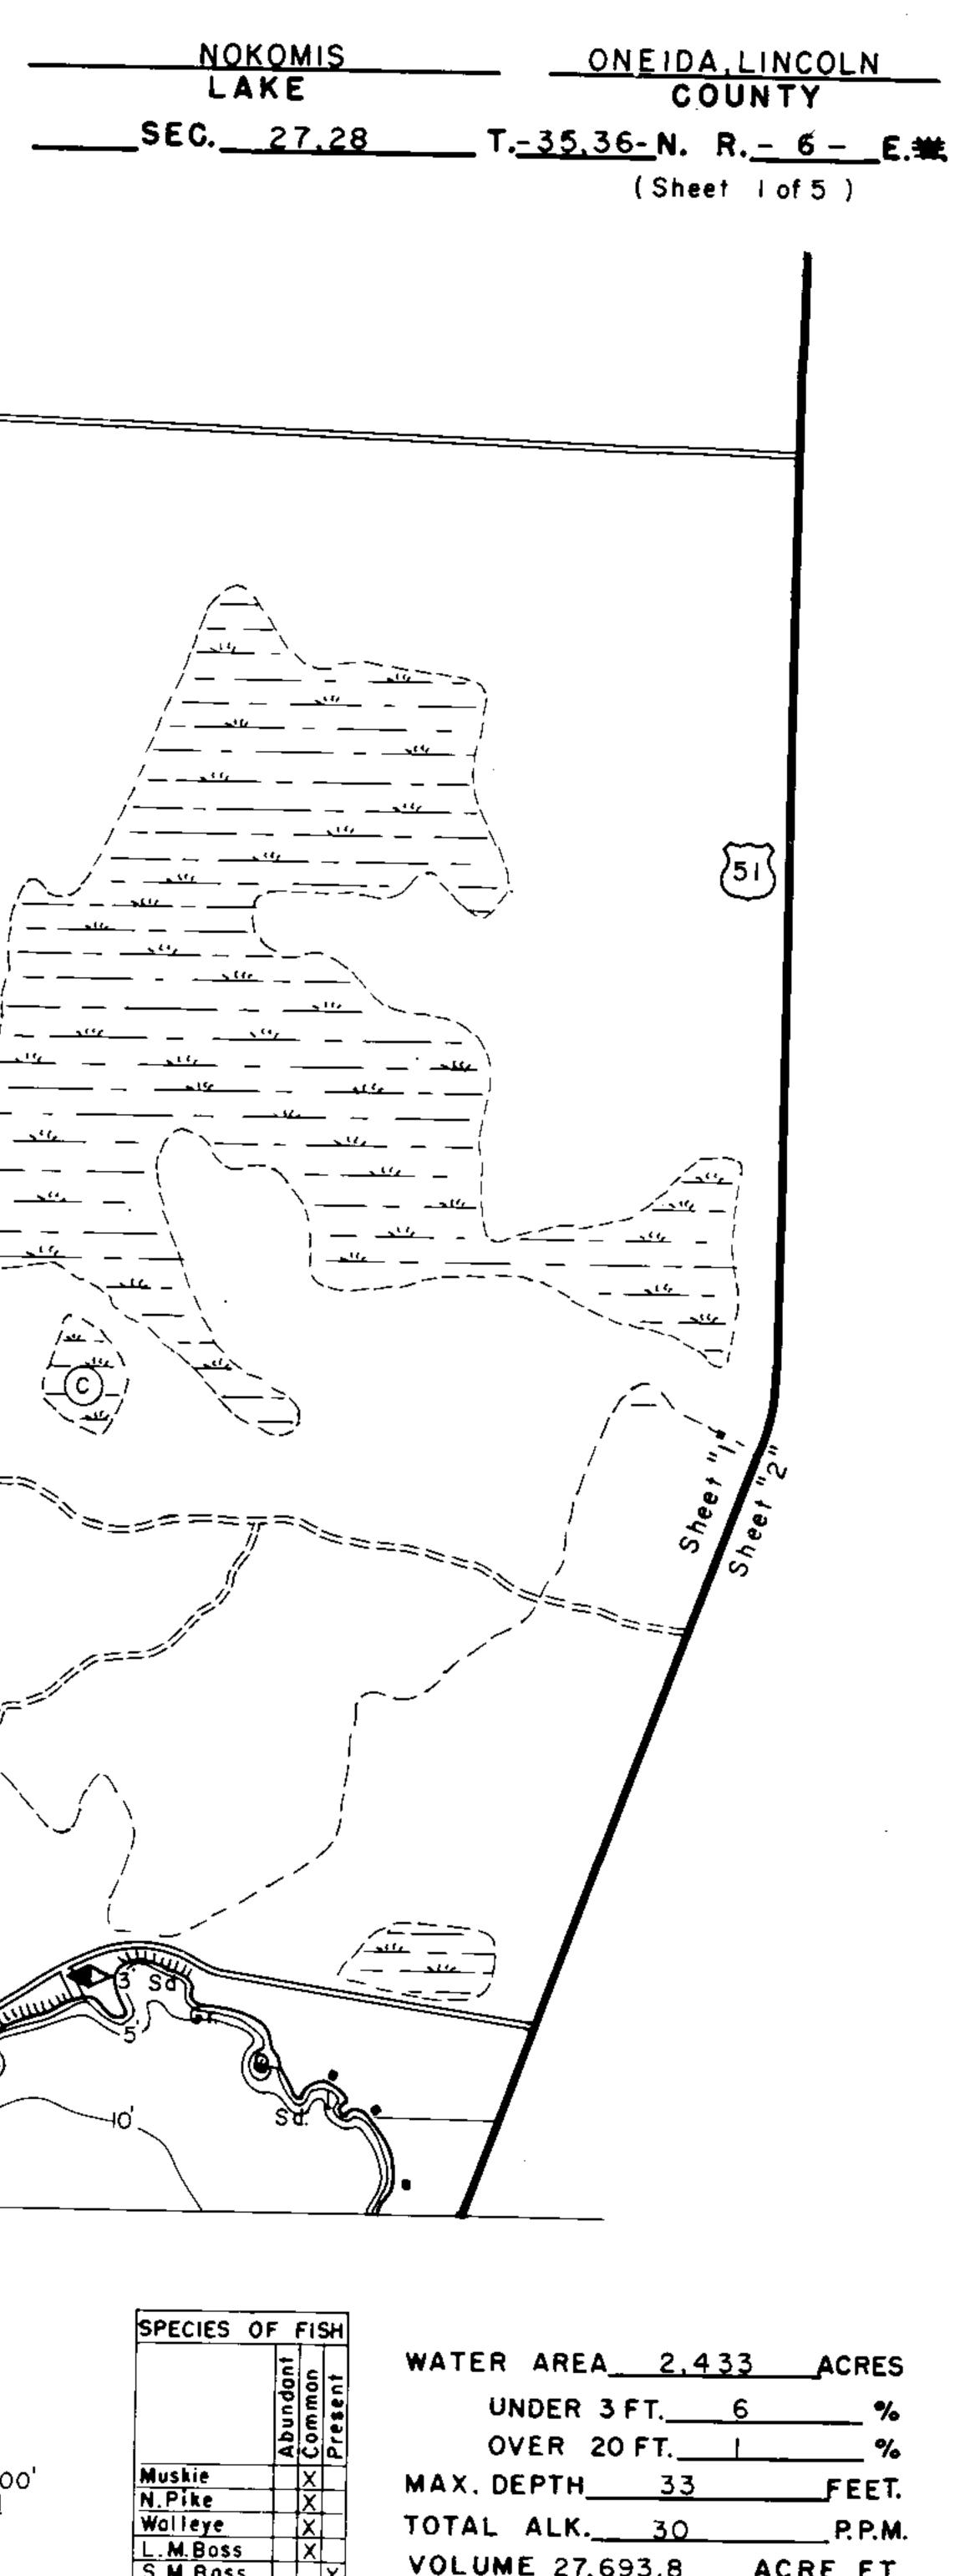

| 500'     1,000'     1,500'     2,000'     Muskie     X     MAX       SCALE     SCALE     Walleye     X     TOT       ◆ Access with Parking     ◆ Boat Livery     S.M.Bass     X     VOL       Image: None State     Yot     None State     Yot |                      |        |        |       |          | r rian <sub>t</sub> |          |
|------------------------------------------------------------------------------------------------------------------------------------------------------------------------------------------------------------------------------------------------|----------------------|--------|--------|-------|----------|---------------------|----------|
| SCALE<br>SCALE<br>Access with Parking 	Boat Livery<br>ton<br>Hubble Deleters<br>N.Pike X<br>Walleye X<br>TOT<br>L.M.Boss X<br>S.M.Bass X<br>Panfish X<br>MAll                                                                                  |                      |        |        |       |          | L L S               | WAT      |
| SCALE<br>SCALE<br>Access with Parking 	Boat Livery<br>ton<br>M.Pike X<br>Walleye X<br>L.M.Boss X<br>VOL<br>Panfish X<br>MAll                                                                                                                   | 500'                 | 1,000' | 1,500' | 2,000 |          |                     | MAX      |
| ◆ Access with Parking ◆ Boat Livery       L.M.Boss     X     VOL       ton     Panfish     X     MAII                                                                                                                                          |                      |        |        |       | N.Pike   |                     |          |
| ◆ Access with Parking ◆ Boat Livery       L.M.Boss     X     VOL       S.M.Bass     X     VOL       ton     Panfish     X     MAII                                                                                                             | S C .                | ALE    |        |       | Walleye  | X                   | TOT      |
| Access with Parking - Boat Livery S.M.Bass X VOL<br>ton                                                                                                                                                                                        |                      |        |        |       | L.M.Boss | X                   | VO       |
| Trout Trout                                                                                                                                                                                                                                    | Access with Parking  |        |        |       |          | VUL                 |          |
| Irout                                                                                                                                                                                                                                          | ton                  |        |        |       | Panfish  |                     | MATE     |
| mith, R. Jones Jr. ISLA                                                                                                                                                                                                                        |                      |        |        |       | Trout    |                     | TATIWATE |
|                                                                                                                                                                                                                                                | <u>mith, R. Jone</u> | s Jr.  |        |       |          |                     | ISLA     |