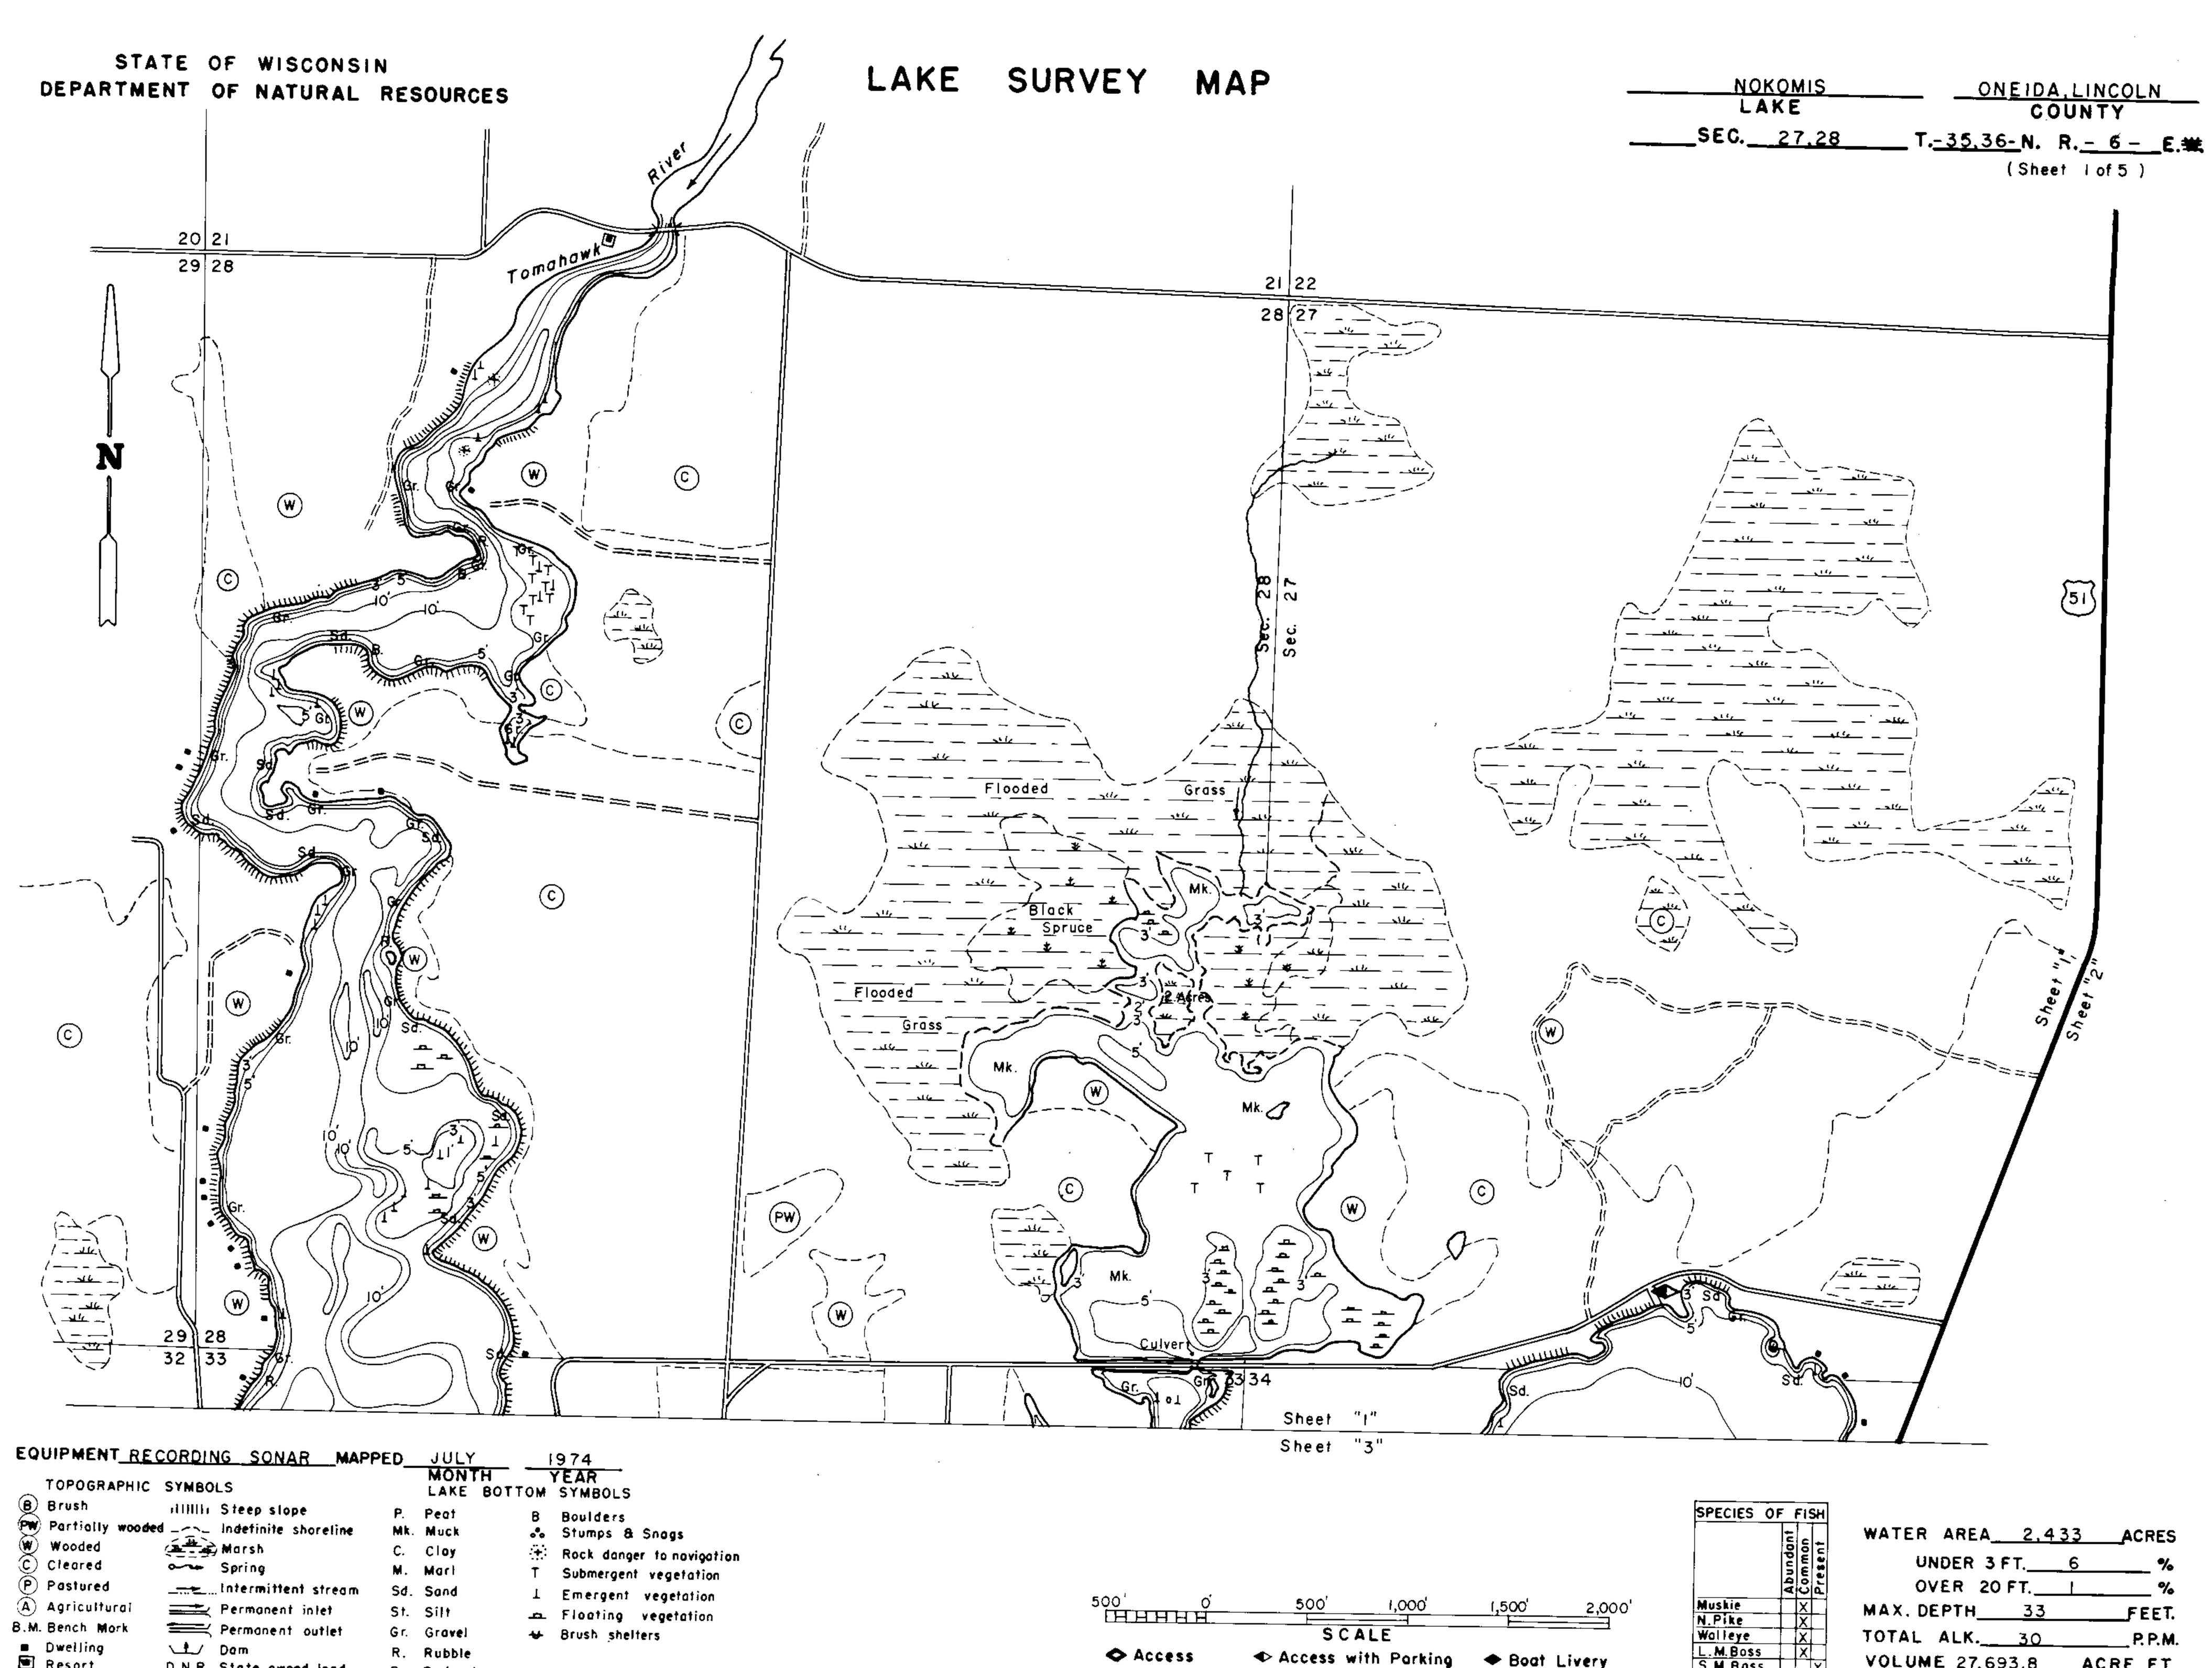

Dwelling 🔳 Resort 🖸 Comp

D.N.R. State owned land

Br. Bedrock

| EQUIPMENT REC        | CORDI         | NG SONAR       |        | D_            | JULY         |          |
|----------------------|---------------|----------------|--------|---------------|--------------|----------|
| TOPOGRAPHIC          | SYMBO         | LS             |        |               | MONT<br>LAKE | BOTTOM   |
| B Brush              | i1000a        | Steep slope    |        | P.            | Peat         | в        |
| (PW) Partially woode | _             |                | relîne | Mk.           | Muck         | •°•      |
| 💓 Wooded             | ( <b>*</b> ** | Marsh          |        | С.            | Clay         | Œ        |
| C Cleared            | 0- <b>7</b> + | Spring         |        | Μ.            | Mart         | Т        |
| Postured             |               | Intermittent s | tream  | \$ <b>d</b> . | Sand         | T        |
| Agricultural         | <b></b>       | Permanent in   | let    | St.           | Silt         | л        |
| B.M. Bench Mork      | <b></b>       | Permanent ou   | tlet   | Gr.           | Gravel       | <b>₩</b> |
| Dwelling             | <u>↓</u>      | Dam            |        | R.            | Rubble       |          |
| Resort Camp          | D.N.R.        | State owned    | land   | <b>8</b> r.   | Bedroci      | τ        |

STATE OF WISCONSIN DEPARTMENT OF NATURAL RESOURCES

(PW).

Ν

 $\sim$ 

| EQUIPMENT REC   | <u>CORDING SONAR MA</u>      | PPED_ | JULY              |    | 1974            |
|-----------------|------------------------------|-------|-------------------|----|-----------------|
| TOPOGRAPHIC     | SYMBOLS                      |       | MONTH<br>LAKE BOT |    | YEAR<br>Symbols |
| (B) Brush       | ililli Steep slope           | Ρ.    | Peat              | B  | Boulders        |
| - <del>X</del>  | d Indefinite shoreline       | Mk.   | Muck              | ۍ. | Stumps 8a       |
| 💓 Wooded        | <del>الله عليه</del> ) Marsh | С.    | Clay              | +  | Rock dange      |
| C Cleared       | Spring                       | М.    | Mart              | т  | Submergent      |
| P Pastured      | Intermittent_stream          | Sd.   | Sand              | 1  | Emergent        |
| A Agriculturat  |                              | St.   | Silt              | д  | Floating        |
| B.M. Bench Mork | Permanent outlet             | Gr.   | Gravel            | ₩  | Brush shei      |
| Dwelling        | ∖/ Dam                       | R.    | Rubble            |    |                 |
| Resort Comp     | D.N.R. State owned land      | Br.   | Bedrock           |    |                 |

STATE OF WISCONSIN DEPARTMENT OF NATURAL RESOURCES

Source: Wisconsin Department of Natural Resources 608-266-2621 Nokomis Lake – Lincoln - Oneida Counties, Wisconsin DNR Lake Map Date – Jul 1974 - Historical Lake Map - Not for Navigation A Public Document - Please Identify the Source when using it.