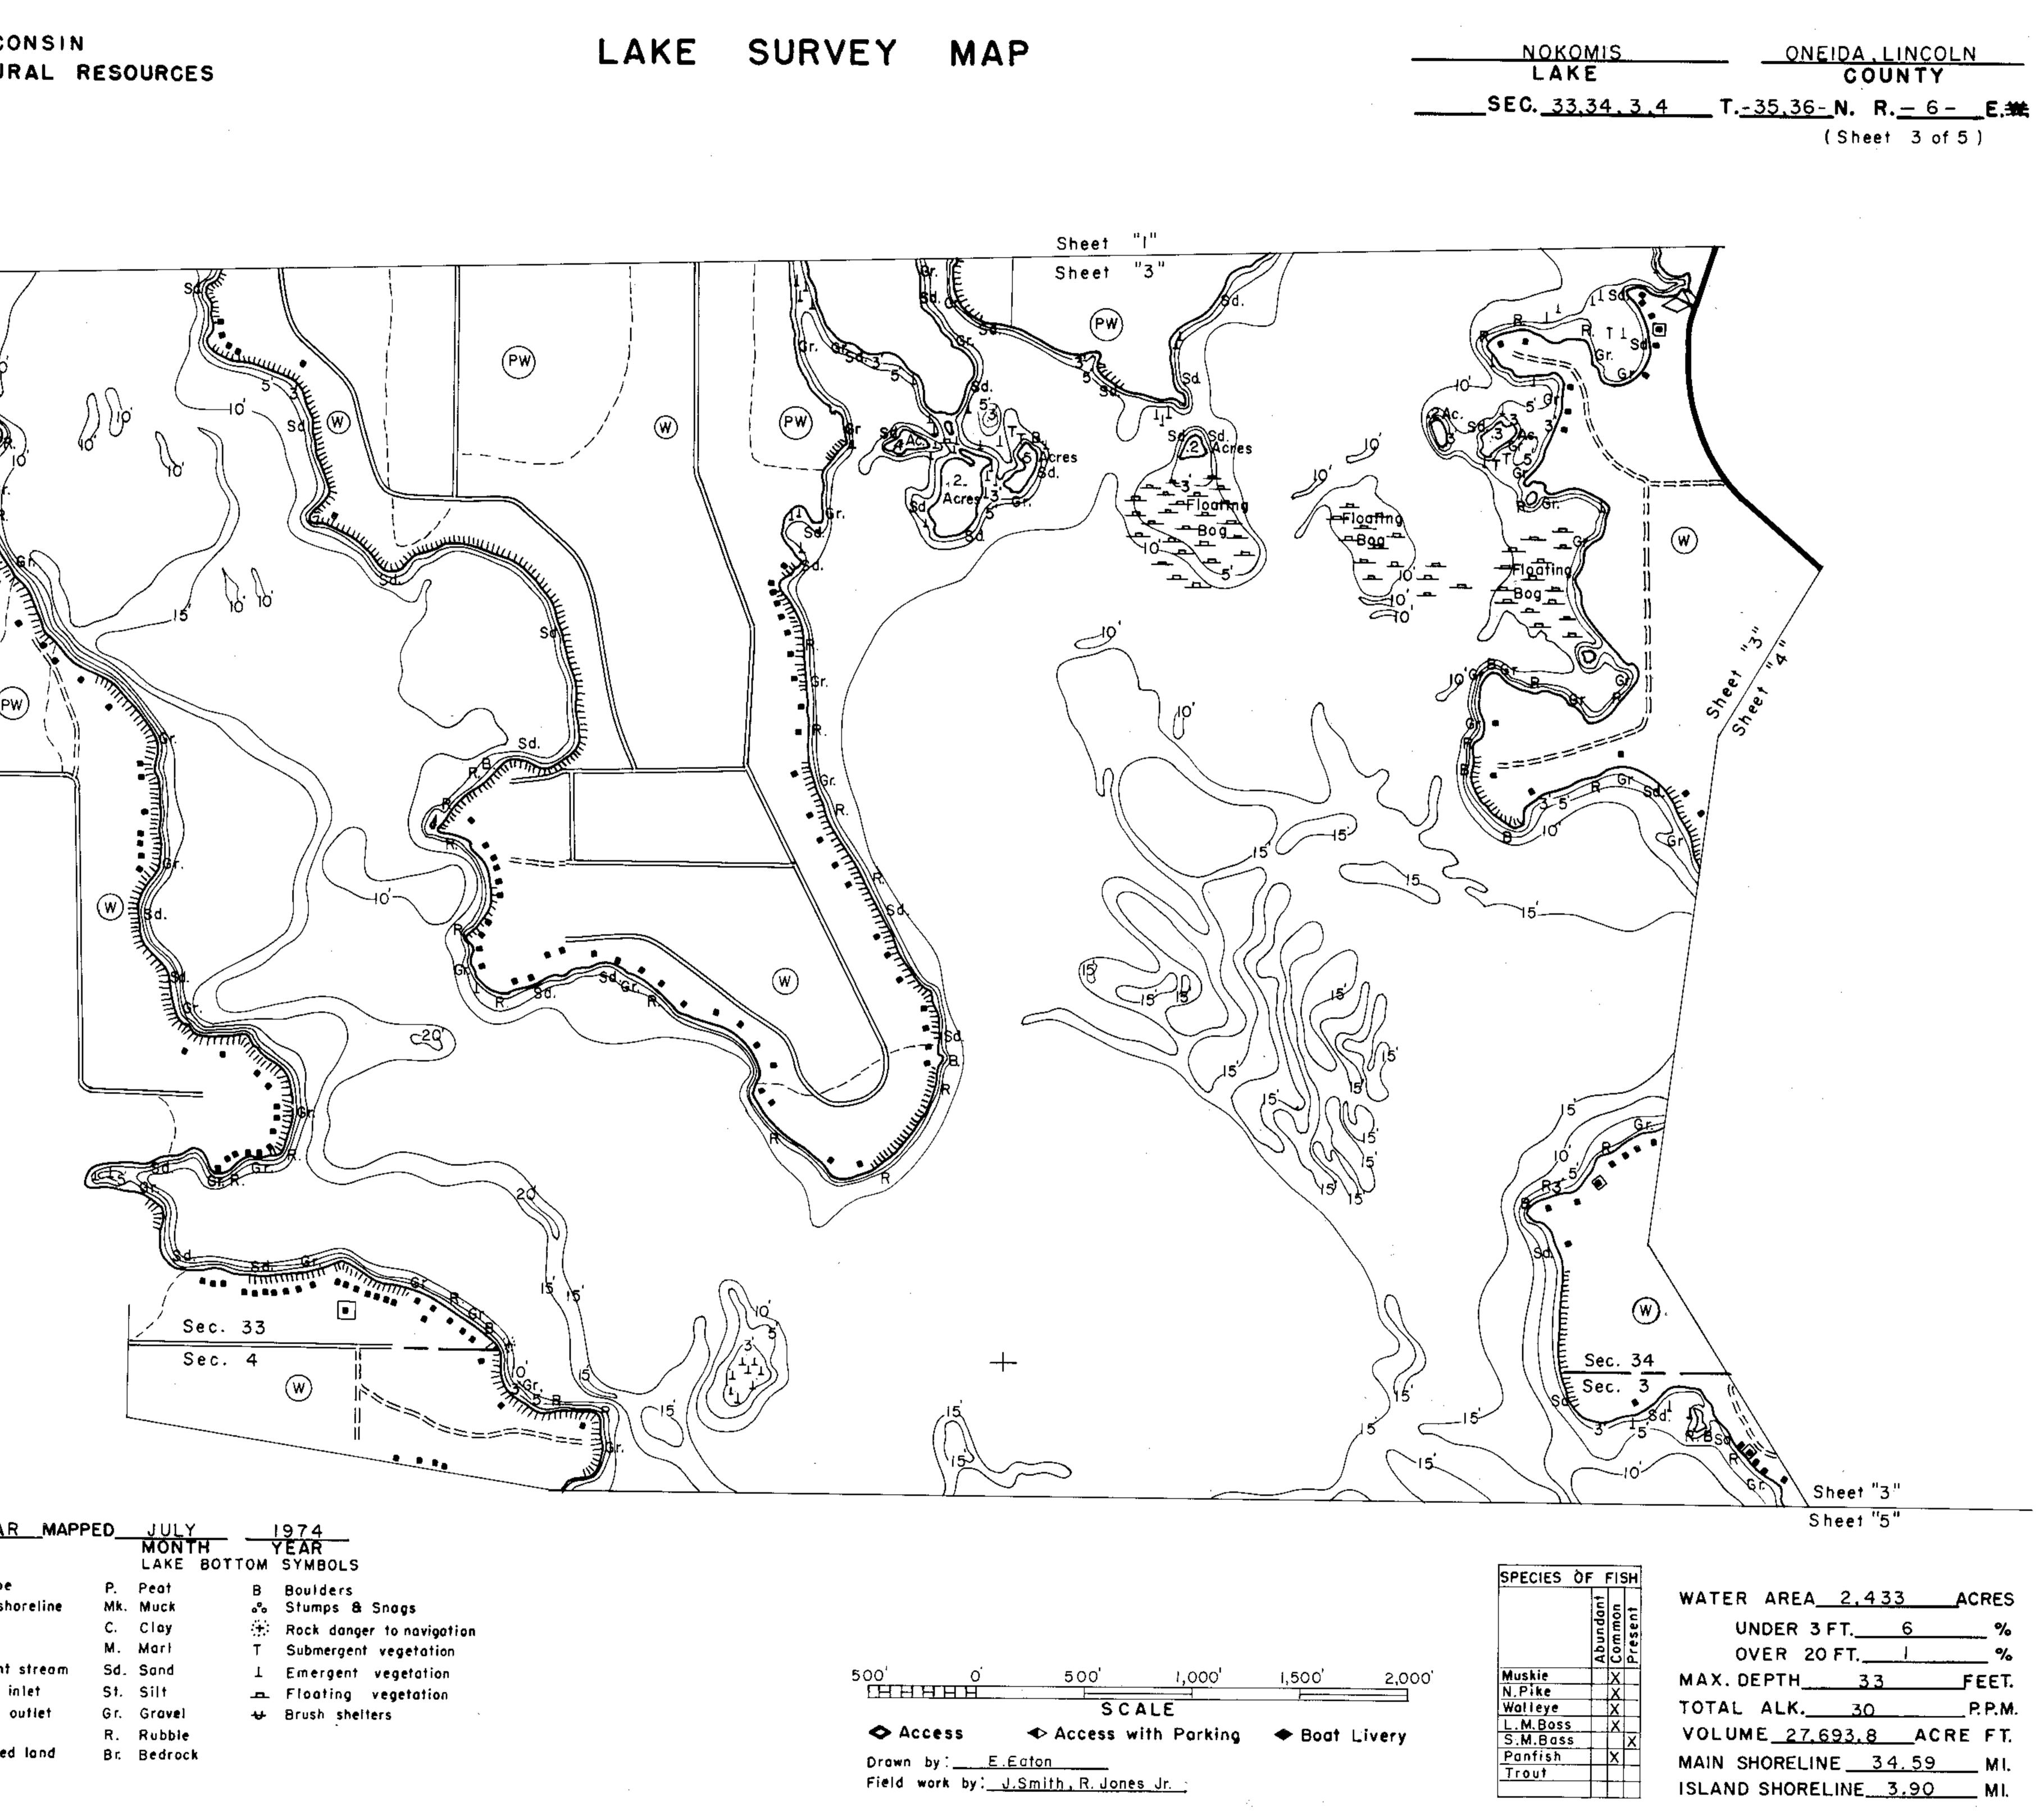

Dwelling 🔳 Resort 🖸 Comp

D.N.R. State owned land

Br. Bedrock

| EQUIPMENT REC        | CORDI         | NG SONAR       |        | D_            | JULY         |          |
|----------------------|---------------|----------------|--------|---------------|--------------|----------|
| TOPOGRAPHIC          | SYMBO         | LS             |        |               | MONT<br>LAKE | BOTTOM   |
| B Brush              | i1000a        | Steep slope    |        | P.            | Peat         | в        |
| (PW) Partially woode | _             |                | relîne | Mk.           | Muck         | •°•      |
| 💓 Wooded             | ( <b>*</b> ** | Marsh          |        | С.            | Clay         | Œ        |
| C Cleared            | 0- <b>7</b> + | Spring         |        | Μ.            | Mart         | Т        |
| Postured             |               | Intermittent s | tream  | \$ <b>d</b> . | Sand         | T        |
| Agricultural         | <b></b>       | Permanent in   | let    | St.           | Silt         | л        |
| B.M. Bench Mork      | <b></b>       | Permanent ou   | tlet   | Gr.           | Gravel       | <b>₩</b> |
| Dwelling             | <u>↓</u>      | Dam            |        | R.            | Rubble       |          |
| Resort Camp          | D.N.R.        | State owned    | land   | <b>8</b> r.   | Bedroci      | τ        |

| 500'     1,000'     1,500'     2,000'     Muskie     X     MAX       SCALE     SCALE     Walleye     X     TOT       ◆ Access with Parking     ◆ Boat Livery     S.M.Bass     X     VOL       Image: None State     Yot     None State     Yot |                      |        |        |       |          | r rian <sub>t</sub> |          |
|------------------------------------------------------------------------------------------------------------------------------------------------------------------------------------------------------------------------------------------------|----------------------|--------|--------|-------|----------|---------------------|----------|
| SCALE<br>SCALE<br>Access with Parking 	Boat Livery<br>ton<br>Hubble Deleters<br>N.Pike X<br>Walleye X<br>TOT<br>L.M.Boss X<br>S.M.Bass X<br>Panfish X<br>MAll                                                                                  |                      |        |        |       |          | L L S               | WAT      |
| SCALE<br>SCALE<br>Access with Parking 	Boat Livery<br>ton<br>M.Pike X<br>Walleye X<br>L.M.Boss X<br>VOL<br>Panfish X<br>MAll                                                                                                                   | 500'                 | 1,000' | 1,500' | 2,000 |          |                     | MAX      |
| ◆ Access with Parking ◆ Boat Livery       L.M.Boss     X     VOL       ton     Panfish     X     MAII                                                                                                                                          |                      |        |        |       | N.Pike   |                     |          |
| ◆ Access with Parking ◆ Boat Livery       L.M.Boss     X     VOL       S.M.Bass     X     VOL       ton     Panfish     X     MAII                                                                                                             | S C .                | ALE    |        |       | Walleye  | X                   | TOT      |
| Access with Parking - Boat Livery S.M.Bass X VOL<br>ton                                                                                                                                                                                        |                      |        |        |       | L.M.Boss | X                   | VO       |
| Trout Trout                                                                                                                                                                                                                                    | Access with Parking  |        |        |       |          | VUL                 |          |
| Irout                                                                                                                                                                                                                                          | ton                  |        |        |       | Panfish  |                     | MATE     |
| mith, R. Jones Jr. ISLA                                                                                                                                                                                                                        |                      |        |        |       | Trout    |                     | TATIWATE |
|                                                                                                                                                                                                                                                | <u>mith, R. Jone</u> | s Jr.  |        |       |          |                     | ISLA     |