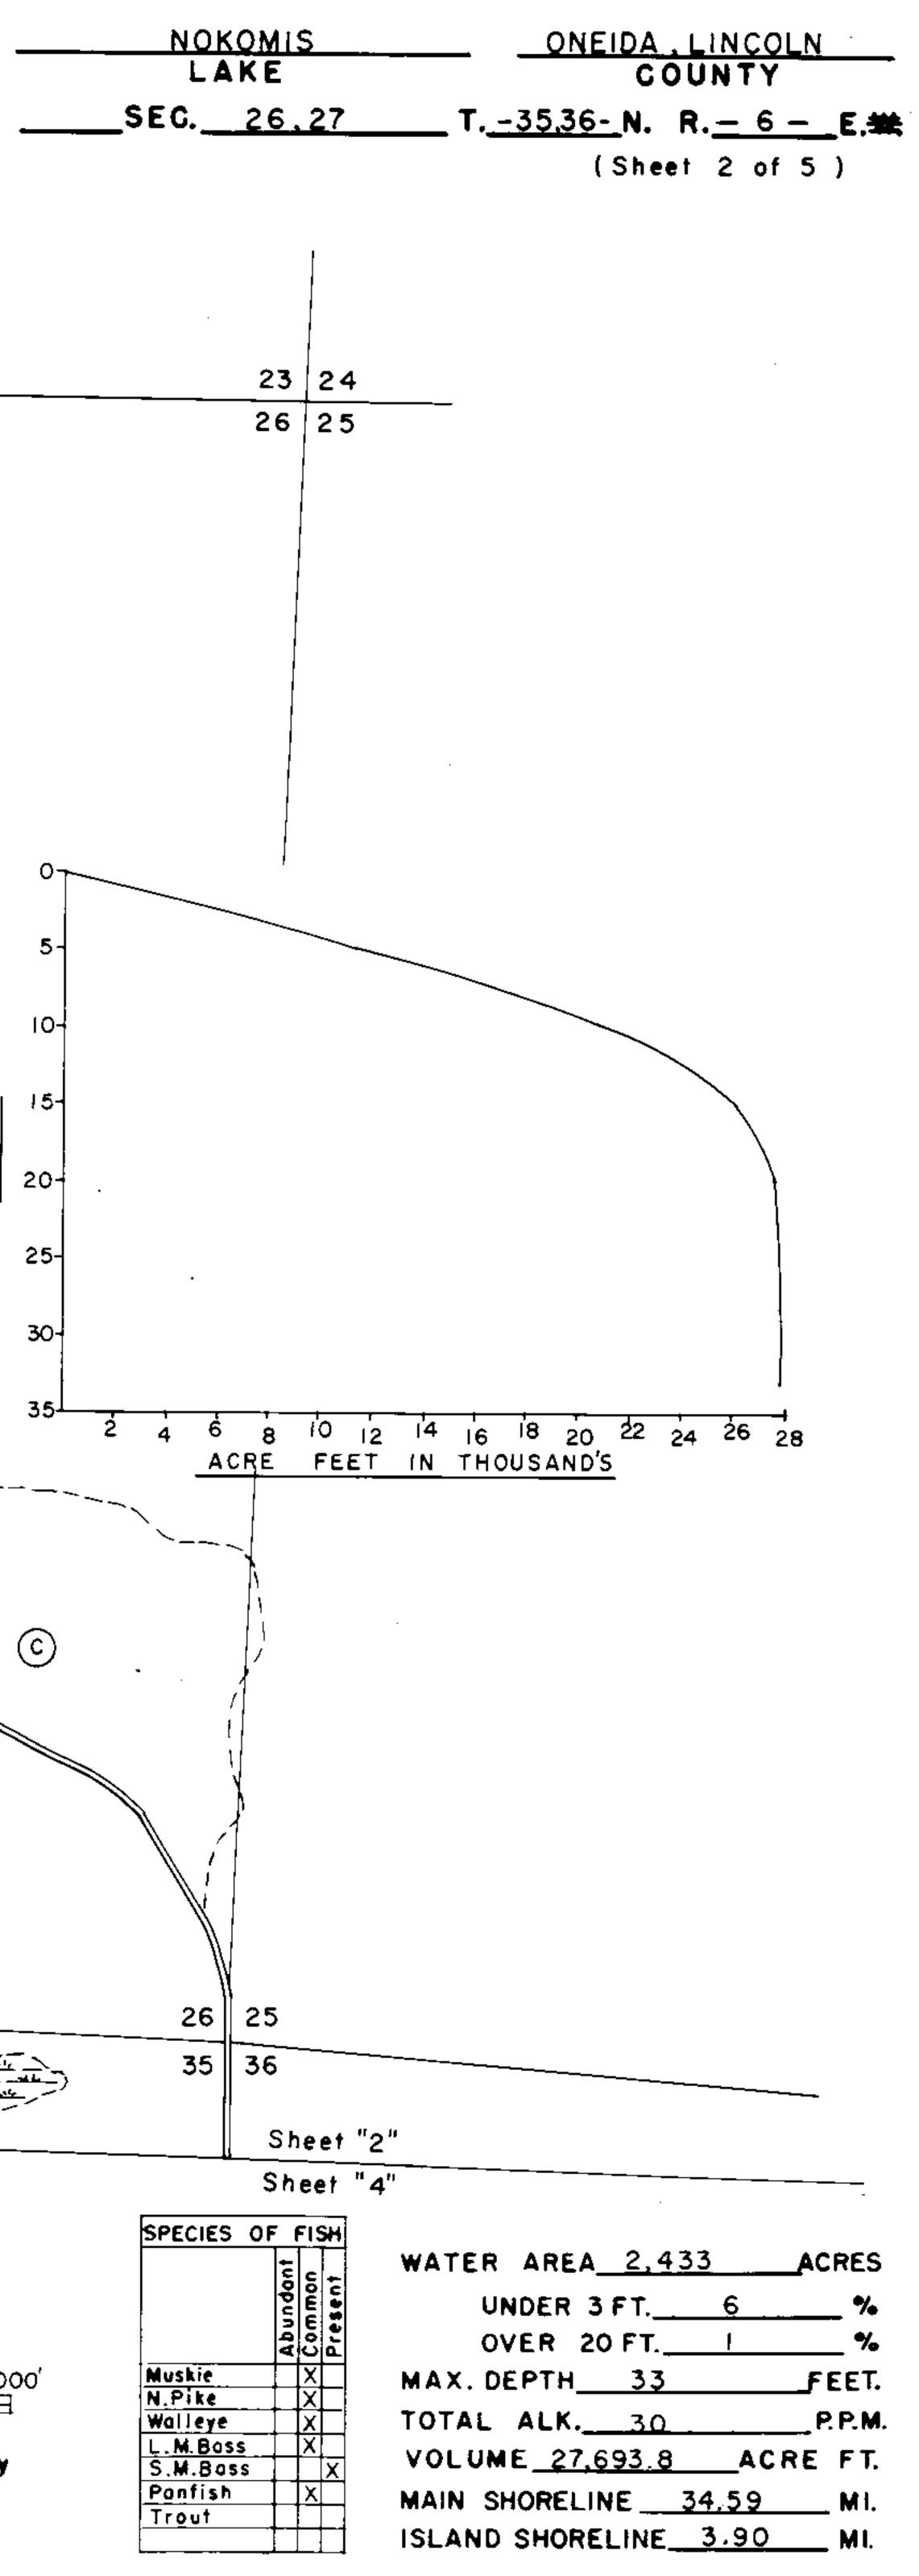

| 500'     1,000'     1,500'     2,000'     Muskie     X     MAX       SCALE     SCALE     Walleye     X     TOT       ◆ Access with Parking     ◆ Boat Livery     S.M.Bass     X     VOL       Image: None State     Yot     None State     Yot |                      |        |        |       |          | r rian <sub>t</sub> |          |
|------------------------------------------------------------------------------------------------------------------------------------------------------------------------------------------------------------------------------------------------|----------------------|--------|--------|-------|----------|---------------------|----------|
| SCALE<br>SCALE<br>Access with Parking 	Boat Livery<br>ton<br>Hubble Deleters<br>N.Pike X<br>Walleye X<br>TOT<br>L.M.Boss X<br>S.M.Bass X<br>Panfish X<br>MAll                                                                                  |                      |        |        |       |          | L L S               | WAT      |
| SCALE<br>SCALE<br>Access with Parking 	Boat Livery<br>ton<br>M.Pike X<br>Walleye X<br>L.M.Boss X<br>VOL<br>Panfish X<br>MAll                                                                                                                   | 500'                 | 1,000' | 1,500' | 2,000 |          |                     | MAX      |
| ◆ Access with Parking ◆ Boat Livery       L.M.Boss     X     VOL       ton     Panfish     X     MAII                                                                                                                                          |                      |        |        |       | N.Pike   |                     |          |
| ◆ Access with Parking ◆ Boat Livery       L.M.Boss     X     VOL       S.M.Bass     X     VOL       ton     Panfish     X     MAII                                                                                                             | S C .                | ALE    |        |       | Walleye  | X                   | TOT      |
| Access with Parking - Boat Livery S.M.Bass X VOL<br>ton                                                                                                                                                                                        |                      |        |        |       | L.M.Boss | X                   | VO       |
| Trout Trout                                                                                                                                                                                                                                    | Access with Parking  |        |        |       |          | VUL                 |          |
| Irout                                                                                                                                                                                                                                          | ton                  |        |        |       | Panfish  |                     | MATE     |
| mith, R. Jones Jr. ISLA                                                                                                                                                                                                                        |                      |        |        |       | Trout    |                     | TATIWATE |
|                                                                                                                                                                                                                                                | <u>mith, R. Jone</u> | s Jr.  |        |       |          |                     | ISLA     |