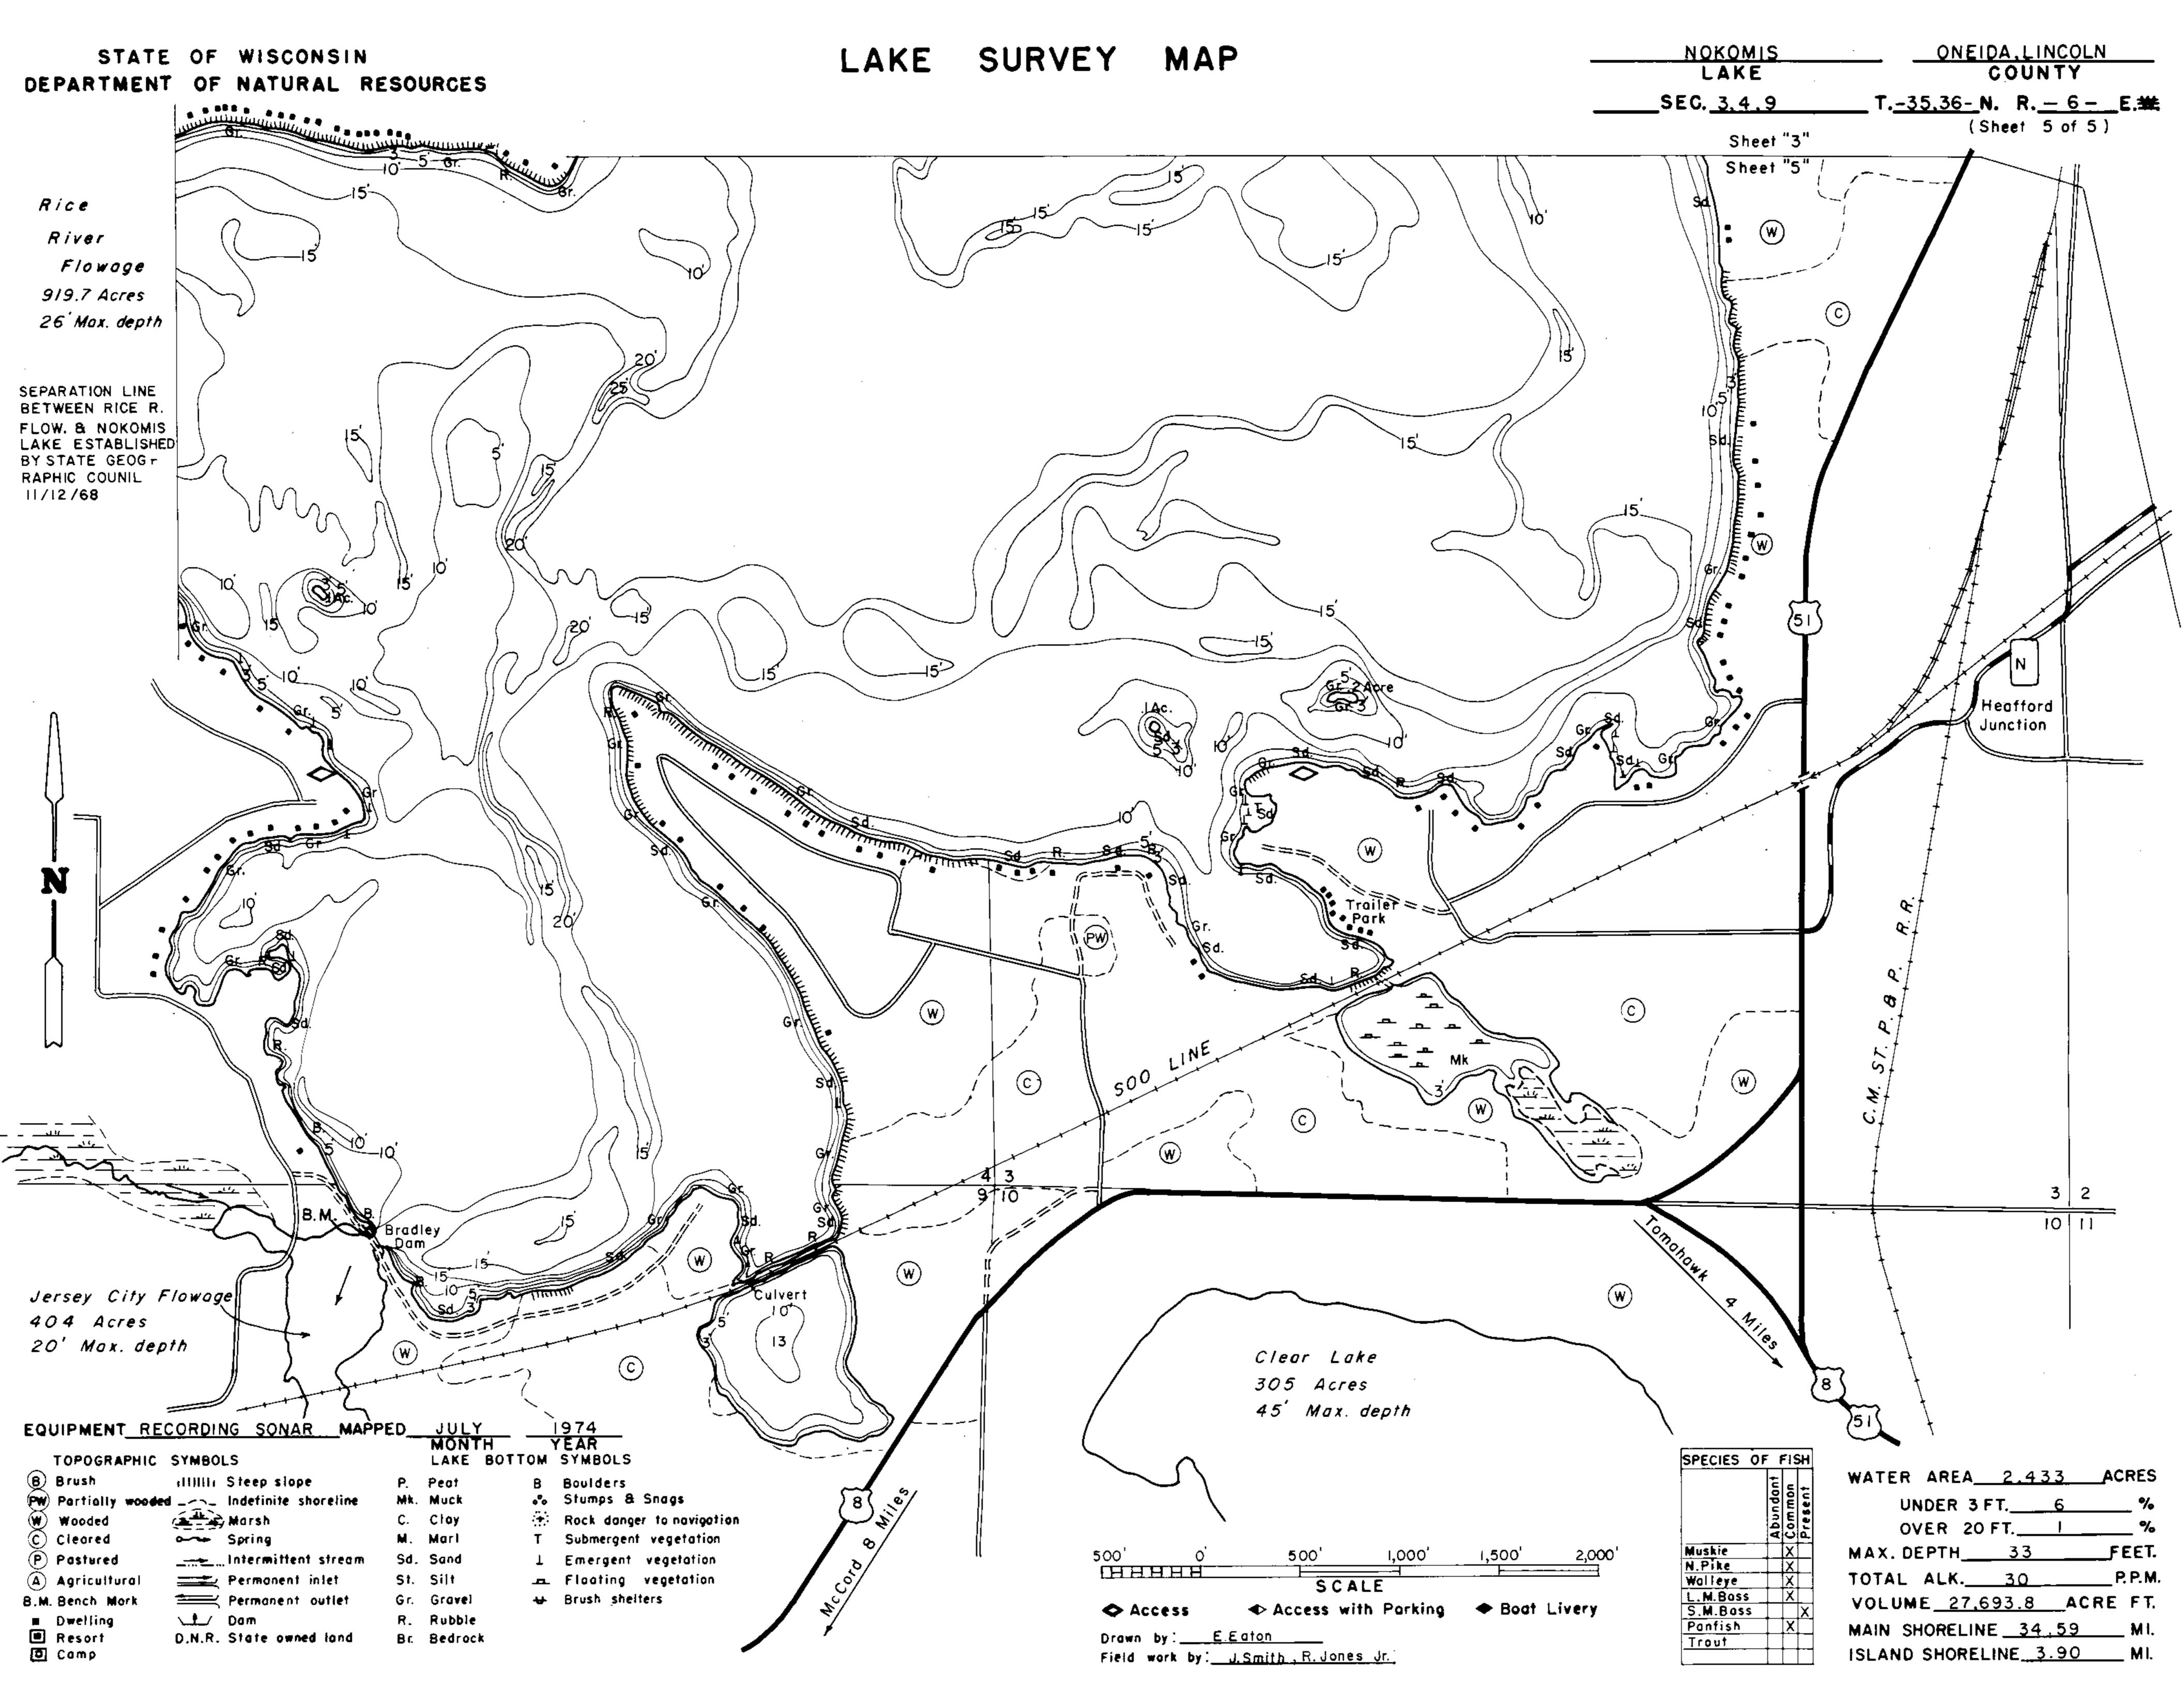

Dwelling 🔳 Resort 🖸 Comp

D.N.R. State owned land

Br. Bedrock

| EQUIPMENT REC        | CORDI         | NG SONAR       |        | D_            | JULY         |          |
|----------------------|---------------|----------------|--------|---------------|--------------|----------|
| TOPOGRAPHIC          | SYMBO         | LS             |        |               | MONT<br>LAKE | BOTTOM   |
| B Brush              | i1000a        | Steep slope    |        | P.            | Peat         | в        |
| (PW) Partially woode | _             |                | relîne | Mk.           | Muck         | •°•      |
| 💓 Wooded             | ( <b>*</b> ** | Marsh          |        | С.            | Clay         | Œ        |
| C Cleared            | 0- <b>7</b> + | Spring         |        | Μ.            | Mart         | Т        |
| Postured             |               | Intermittent s | tream  | \$ <b>d</b> . | Sand         | T        |
| Agricultural         | <b></b>       | Permanent in   | let    | St.           | Silt         | л        |
| B.M. Bench Mork      | <b></b>       | Permanent ou   | tlet   | Gr.           | Gravel       | <b>₩</b> |
| Dwelling             | <u>↓</u>      | Dam            |        | R.            | Rubble       |          |
| Resort Camp          | D.N.R.        | State owned    | land   | <b>8</b> r.   | Bedroci      | τ        |

STATE OF WISCONSIN DEPARTMENT OF NATURAL RESOURCES

(PW).

Ν

 $\sim$ 

| EQUIPMENT REC   | <u>CORDING SONAR MA</u>      | PPED_ | JULY              |    | 1974            |
|-----------------|------------------------------|-------|-------------------|----|-----------------|
| TOPOGRAPHIC     | SYMBOLS                      |       | MONTH<br>LAKE BOT |    | YEAR<br>Symbols |
| (B) Brush       | ililli Steep slope           | Ρ.    | Peat              | B  | Boulders        |
| - <del>X</del>  | d Indefinite shoreline       | Mk.   | Muck              | ۍ. | Stumps 8a       |
| 💓 Wooded        | <del>الله عليه</del> ) Marsh | С.    | Clay              | +  | Rock dange      |
| C Cleared       | Spring                       | М.    | Mart              | т  | Submergent      |
| P Pastured      | Intermittent_stream          | Sd.   | Sand              | 1  | Emergent        |
| A Agriculturat  |                              | St.   | Silt              | д  | Floating        |
| B.M. Bench Mork | Permanent outlet             | Gr.   | Gravel            | ₩  | Brush shei      |
| Dwelling        | ∖/ Dam                       | R.    | Rubble            |    |                 |
| Resort Comp     | D.N.R. State owned land      | Br.   | Bedrock           |    |                 |

| 500'     1,000'     1,500'     2,000'     Muskie     X     MAX       SCALE     SCALE     Walleye     X     TOT       ◆ Access with Parking     ◆ Boat Livery     S.M.Bass     X     VOL       Image: None State     Yot     None State     Yot |                      |        |        |       |          | r rian <sub>t</sub> |          |
|------------------------------------------------------------------------------------------------------------------------------------------------------------------------------------------------------------------------------------------------|----------------------|--------|--------|-------|----------|---------------------|----------|
| SCALE<br>SCALE<br>Access with Parking 	Boat Livery<br>ton<br>Hubble Deleters<br>N.Pike X<br>Walleye X<br>TOT<br>L.M.Boss X<br>S.M.Bass X<br>Panfish X<br>MAll                                                                                  |                      |        |        |       |          | L L S               | WAT      |
| SCALE<br>SCALE<br>Access with Parking 	Boat Livery<br>ton<br>M.Pike X<br>Walleye X<br>L.M.Boss X<br>VOL<br>Panfish X<br>MAll                                                                                                                   | 500'                 | 1,000' | 1,500' | 2,000 |          |                     | MAX      |
| ◆ Access with Parking ◆ Boat Livery       L.M.Boss     X     VOL       ton     Panfish     X     MAII                                                                                                                                          |                      |        |        |       | N.Pike   |                     |          |
| ◆ Access with Parking ◆ Boat Livery       L.M.Boss     X     VOL       S.M.Bass     X     VOL       ton     Panfish     X     MAII                                                                                                             | S C .                | ALE    |        |       | Walleye  | X                   | TOT      |
| Access with Parking - Boat Livery S.M.Bass X VOL<br>ton                                                                                                                                                                                        |                      |        |        |       | L.M.Boss | X                   | VO       |
| Trout Trout                                                                                                                                                                                                                                    | Access with Parking  |        |        |       |          | VUL                 |          |
| Irout                                                                                                                                                                                                                                          | ton                  |        |        |       | Panfish  |                     | MATE     |
| mith, R. Jones Jr. ISLA                                                                                                                                                                                                                        |                      |        |        |       | Trout    |                     | TATIWATE |
|                                                                                                                                                                                                                                                | <u>mith, R. Jone</u> | s Jr.  |        |       |          |                     | ISLA     |

STATE OF WISCONSIN DEPARTMENT OF NATURAL RESOURCES

Source: Wisconsin Department of Natural Resources 608-266-2621 Nokomis Lake – Lincoln - Oneida Counties, Wisconsin DNR Lake Map Date – Jul 1974 - Historical Lake Map - Not for Navigation A Public Document - Please Identify the Source when using it.