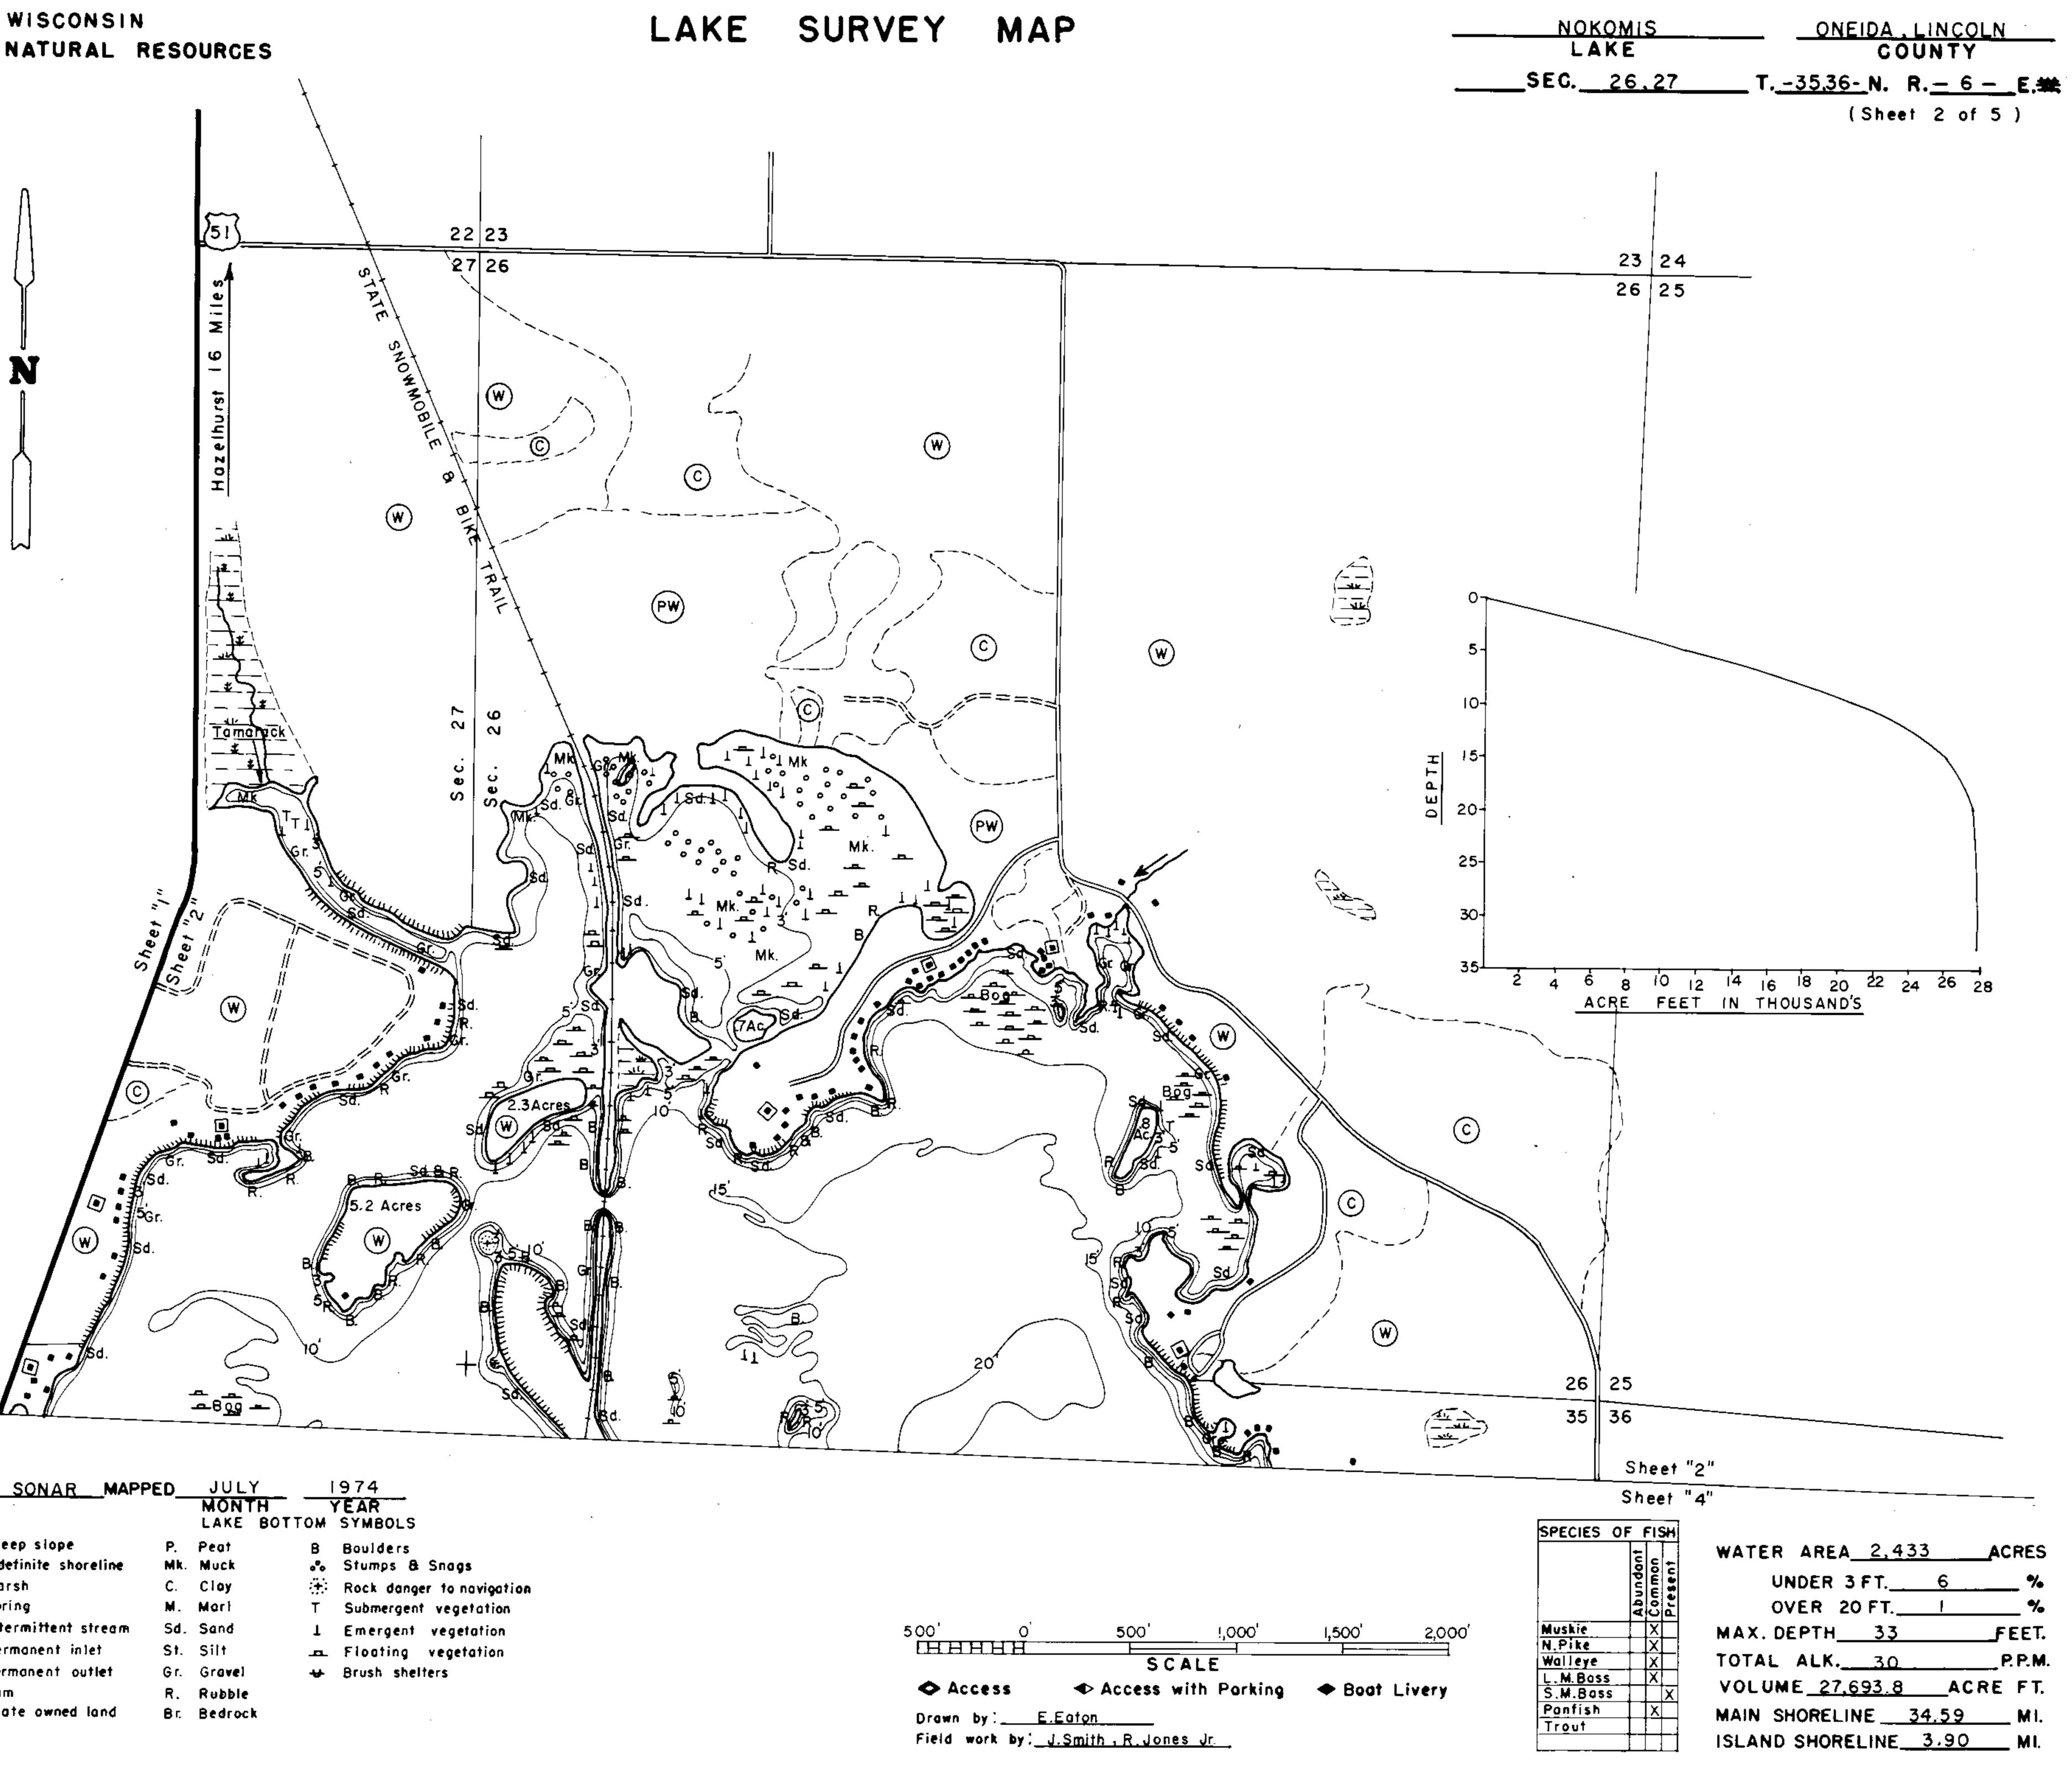

Dwelling 🔳 Resort 🖸 Comp

D.N.R. State owned land

Br. Bedrock

| EQUIPMENT REC        | CORDI         | NG SONAR       |        | D_            | JULY         |          |
|----------------------|---------------|----------------|--------|---------------|--------------|----------|
| TOPOGRAPHIC          | SYMBO         | LS             |        |               | MONT<br>LAKE | BOTTOM   |
| B Brush              | i1000a        | Steep slope    |        | P.            | Peat         | в        |
| (PW) Partially woode | _             |                | relîne | Mk.           | Muck         | •°•      |
| 💓 Wooded             | ( <b>*</b> ** | Marsh          |        | С.            | Clay         | Œ        |
| C Cleared            | 0- <b>7</b> + | Spring         |        | Μ.            | Mart         | Т        |
| Postured             |               | Intermittent s | tream  | \$ <b>d</b> . | Sand         | T        |
| Agricultural         | <b></b>       | Permanent in   | let    | St.           | Silt         | л        |
| B.M. Bench Mork      | <b></b>       | Permanent ou   | tlet   | Gr.           | Gravel       | <b>₩</b> |
| Dwelling             | <u>↓</u>      | Dam            |        | R.            | Rubble       |          |
| Resort Camp          | D.N.R.        | State owned    | land   | <b>8</b> r.   | Bedroci      | τ        |

STATE OF WISCONSIN DEPARTMENT OF NATURAL RESOURCES

(PW).

Ν

 $\sim$ 

| EQUIPMENT REC   | <u>CORDING SONAR MA</u>      | PPED_ | JULY              |    | 1974            |
|-----------------|------------------------------|-------|-------------------|----|-----------------|
| TOPOGRAPHIC     | SYMBOLS                      |       | MONTH<br>LAKE BOT |    | YEAR<br>Symbols |
| (B) Brush       | ililli Steep slope           | Ρ.    | Peat              | B  | Boulders        |
| - <del>X</del>  | d Indefinite shoreline       | Mk.   | Muck              | ۍ. | Stumps 8a       |
| 💓 Wooded        | <del>الله عليه</del> ) Marsh | С.    | Clay              | +  | Rock dange      |
| C Cleared       | Spring                       | М.    | Mart              | т  | Submergent      |
| P Pastured      | Intermittent_stream          | Sd.   | Sand              | 1  | Emergent        |
| A Agriculturat  |                              | St.   | Silt              | д  | Floating        |
| B.M. Bench Mork | Permanent outlet             | Gr.   | Gravel            | ₩  | Brush shei      |
| Dwelling        | ∖/ Dam                       | R.    | Rubble            |    |                 |
| Resort Comp     | D.N.R. State owned land      | Br.   | Bedrock           |    |                 |

| 500'     1,000'     1,500'     2,000'     Muskie     X     MAX       SCALE     SCALE     Walleye     X     TOT       ◆ Access with Parking     ◆ Boat Livery     S.M.Bass     X     VOL       Image: None State     Yot     None State     Yot |                      |        |        |       |          | r rian <sub>t</sub> |          |
|------------------------------------------------------------------------------------------------------------------------------------------------------------------------------------------------------------------------------------------------|----------------------|--------|--------|-------|----------|---------------------|----------|
| SCALE<br>SCALE<br>Access with Parking 	Boat Livery<br>ton<br>Hubble Deleters<br>N.Pike X<br>Walleye X<br>TOT<br>L.M.Boss X<br>S.M.Bass X<br>Panfish X<br>MAll                                                                                  |                      |        |        |       |          | L L S               | WAT      |
| SCALE<br>SCALE<br>Access with Parking 	Boat Livery<br>ton<br>M.Pike X<br>Walleye X<br>L.M.Boss X<br>VOL<br>Panfish X<br>MAll                                                                                                                   | 500'                 | 1,000' | 1,500' | 2,000 |          |                     | MAX      |
| ◆ Access with Parking ◆ Boat Livery       L.M.Boss     X     VOL       ton     Panfish     X     MAII                                                                                                                                          |                      |        |        |       | N.Pike   |                     |          |
| ◆ Access with Parking ◆ Boat Livery       L.M.Boss     X     VOL       S.M.Bass     X     VOL       ton     Panfish     X     MAII                                                                                                             | S C .                | ALE    |        |       | Walleye  | X                   | TOT      |
| Access with Parking - Boat Livery S.M.Bass X VOL<br>ton                                                                                                                                                                                        |                      |        |        |       | L.M.Boss | X                   | VO       |
| Trout Trout                                                                                                                                                                                                                                    | Access with Parking  |        |        |       |          | VUL                 |          |
| Irout                                                                                                                                                                                                                                          | ton                  |        |        |       | Panfish  |                     | MATE     |
| mith, R. Jones Jr. ISLA                                                                                                                                                                                                                        |                      |        |        |       | Trout    |                     | TATIWATE |
|                                                                                                                                                                                                                                                | <u>mith, R. Jone</u> | s Jr.  |        |       |          |                     | ISLA     |