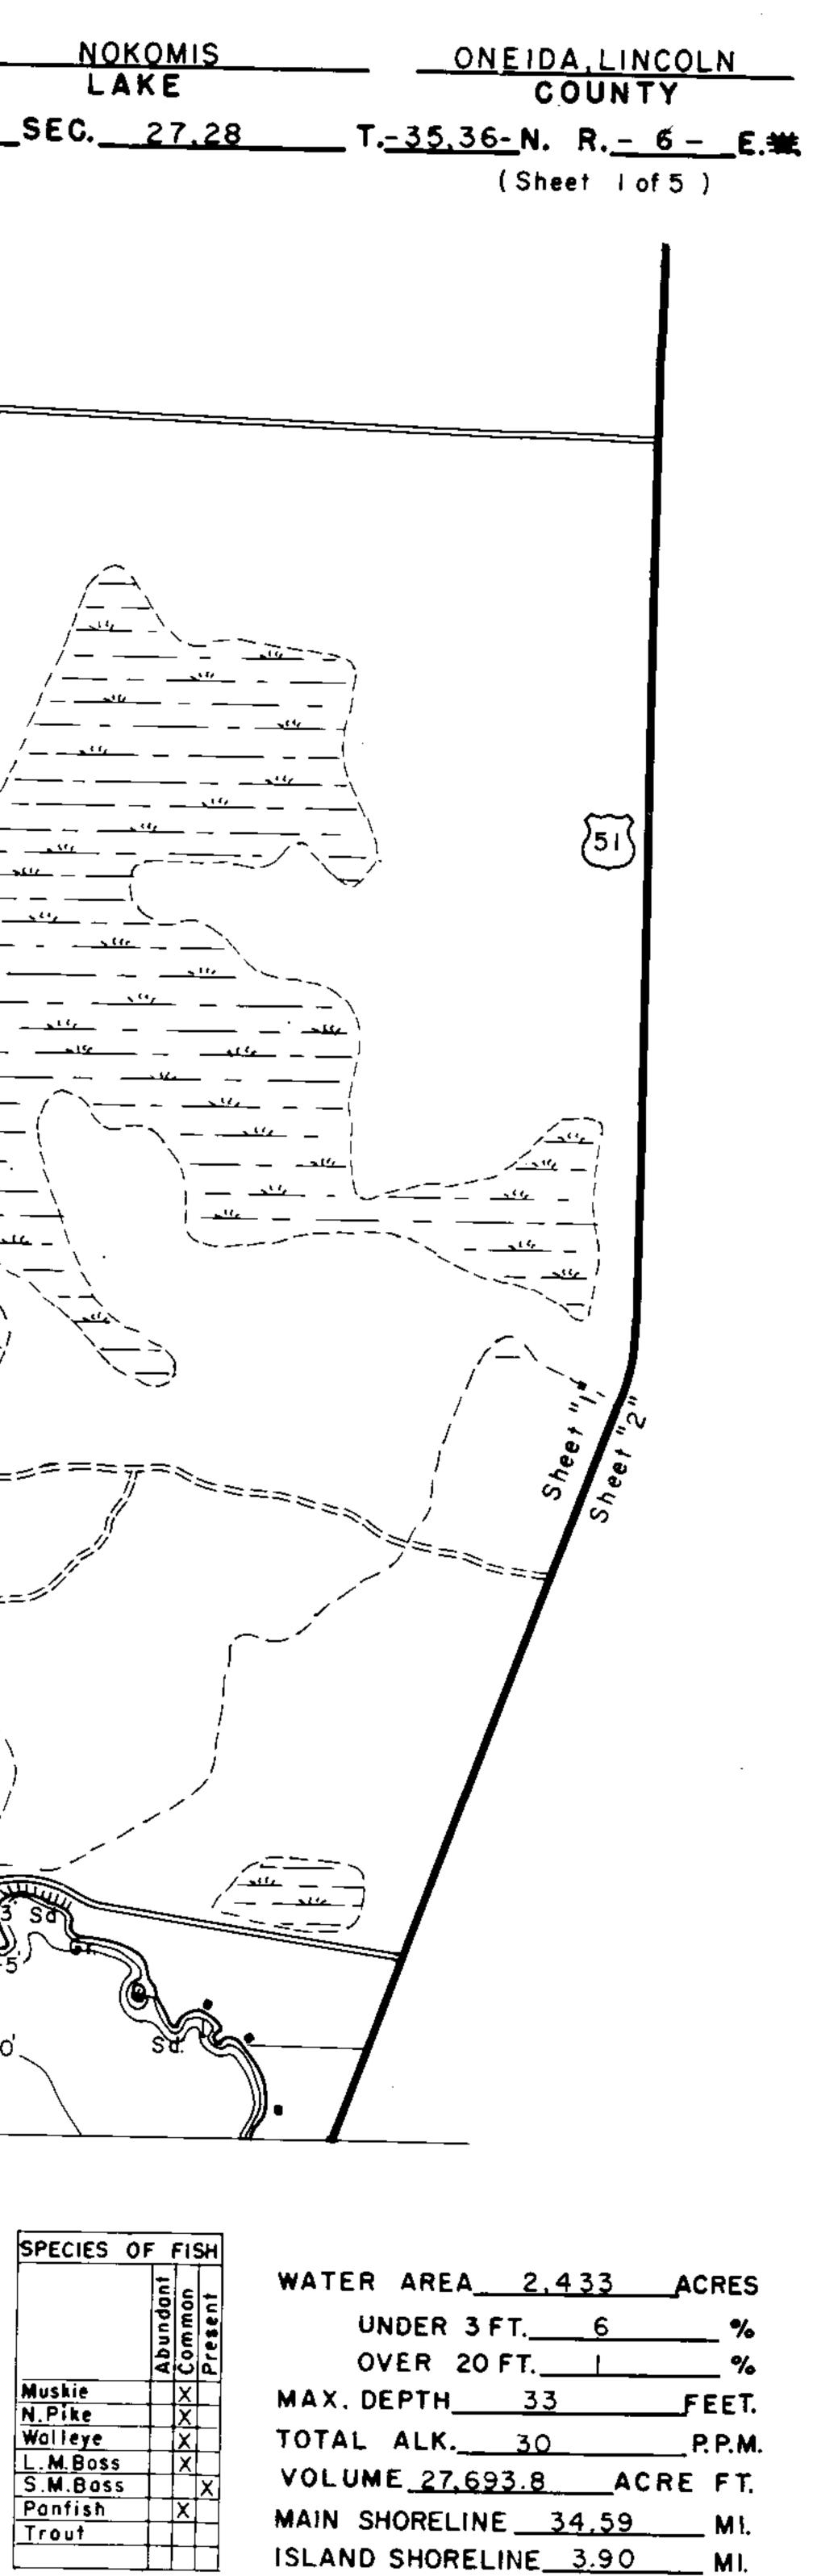

| 500'     1,000'     1,500'     2,000'     Muskie     X     MAX       SCALE     SCALE     Walleye     X     TOT       ◆ Access with Parking     ◆ Boat Livery     S.M.Bass     X     VOL       Image: None State     Yot     None State     Yot |                      |        |        |       |          | r rian <sub>t</sub> |          |
|------------------------------------------------------------------------------------------------------------------------------------------------------------------------------------------------------------------------------------------------|----------------------|--------|--------|-------|----------|---------------------|----------|
| SCALE<br>SCALE<br>Access with Parking 	Boat Livery<br>ton<br>Hubble Deleters<br>N.Pike X<br>Walleye X<br>TOT<br>L.M.Boss X<br>S.M.Bass X<br>Panfish X<br>MAll                                                                                  |                      |        |        |       |          | L L S               | WAT      |
| SCALE<br>SCALE<br>Access with Parking 	Boat Livery<br>ton<br>M.Pike X<br>Walleye X<br>L.M.Boss X<br>VOL<br>Panfish X<br>MAll                                                                                                                   | 500'                 | 1,000' | 1,500' | 2,000 |          |                     | MAX      |
| ◆ Access with Parking ◆ Boat Livery       L.M.Boss     X     VOL       ton     Panfish     X     MAII                                                                                                                                          |                      |        |        |       | N.Pike   |                     |          |
| ◆ Access with Parking ◆ Boat Livery       L.M.Boss     X     VOL       S.M.Bass     X     VOL       ton     Panfish     X     MAII                                                                                                             | S C .                | ALE    |        |       | Walleye  | X                   | TOT      |
| Access with Parking - Boat Livery S.M.Bass X VOL<br>ton                                                                                                                                                                                        |                      |        |        |       | L.M.Boss | X                   | VO       |
| Trout Trout                                                                                                                                                                                                                                    | Access with Parking  |        |        |       |          | VUL                 |          |
| Irout                                                                                                                                                                                                                                          | ton                  |        |        |       | Panfish  |                     | MATE     |
| mith, R. Jones Jr. ISLA                                                                                                                                                                                                                        |                      |        |        |       | Trout    |                     | TATIWATE |
|                                                                                                                                                                                                                                                | <u>mith, R. Jone</u> | s Jr.  |        |       |          |                     | ISLA     |