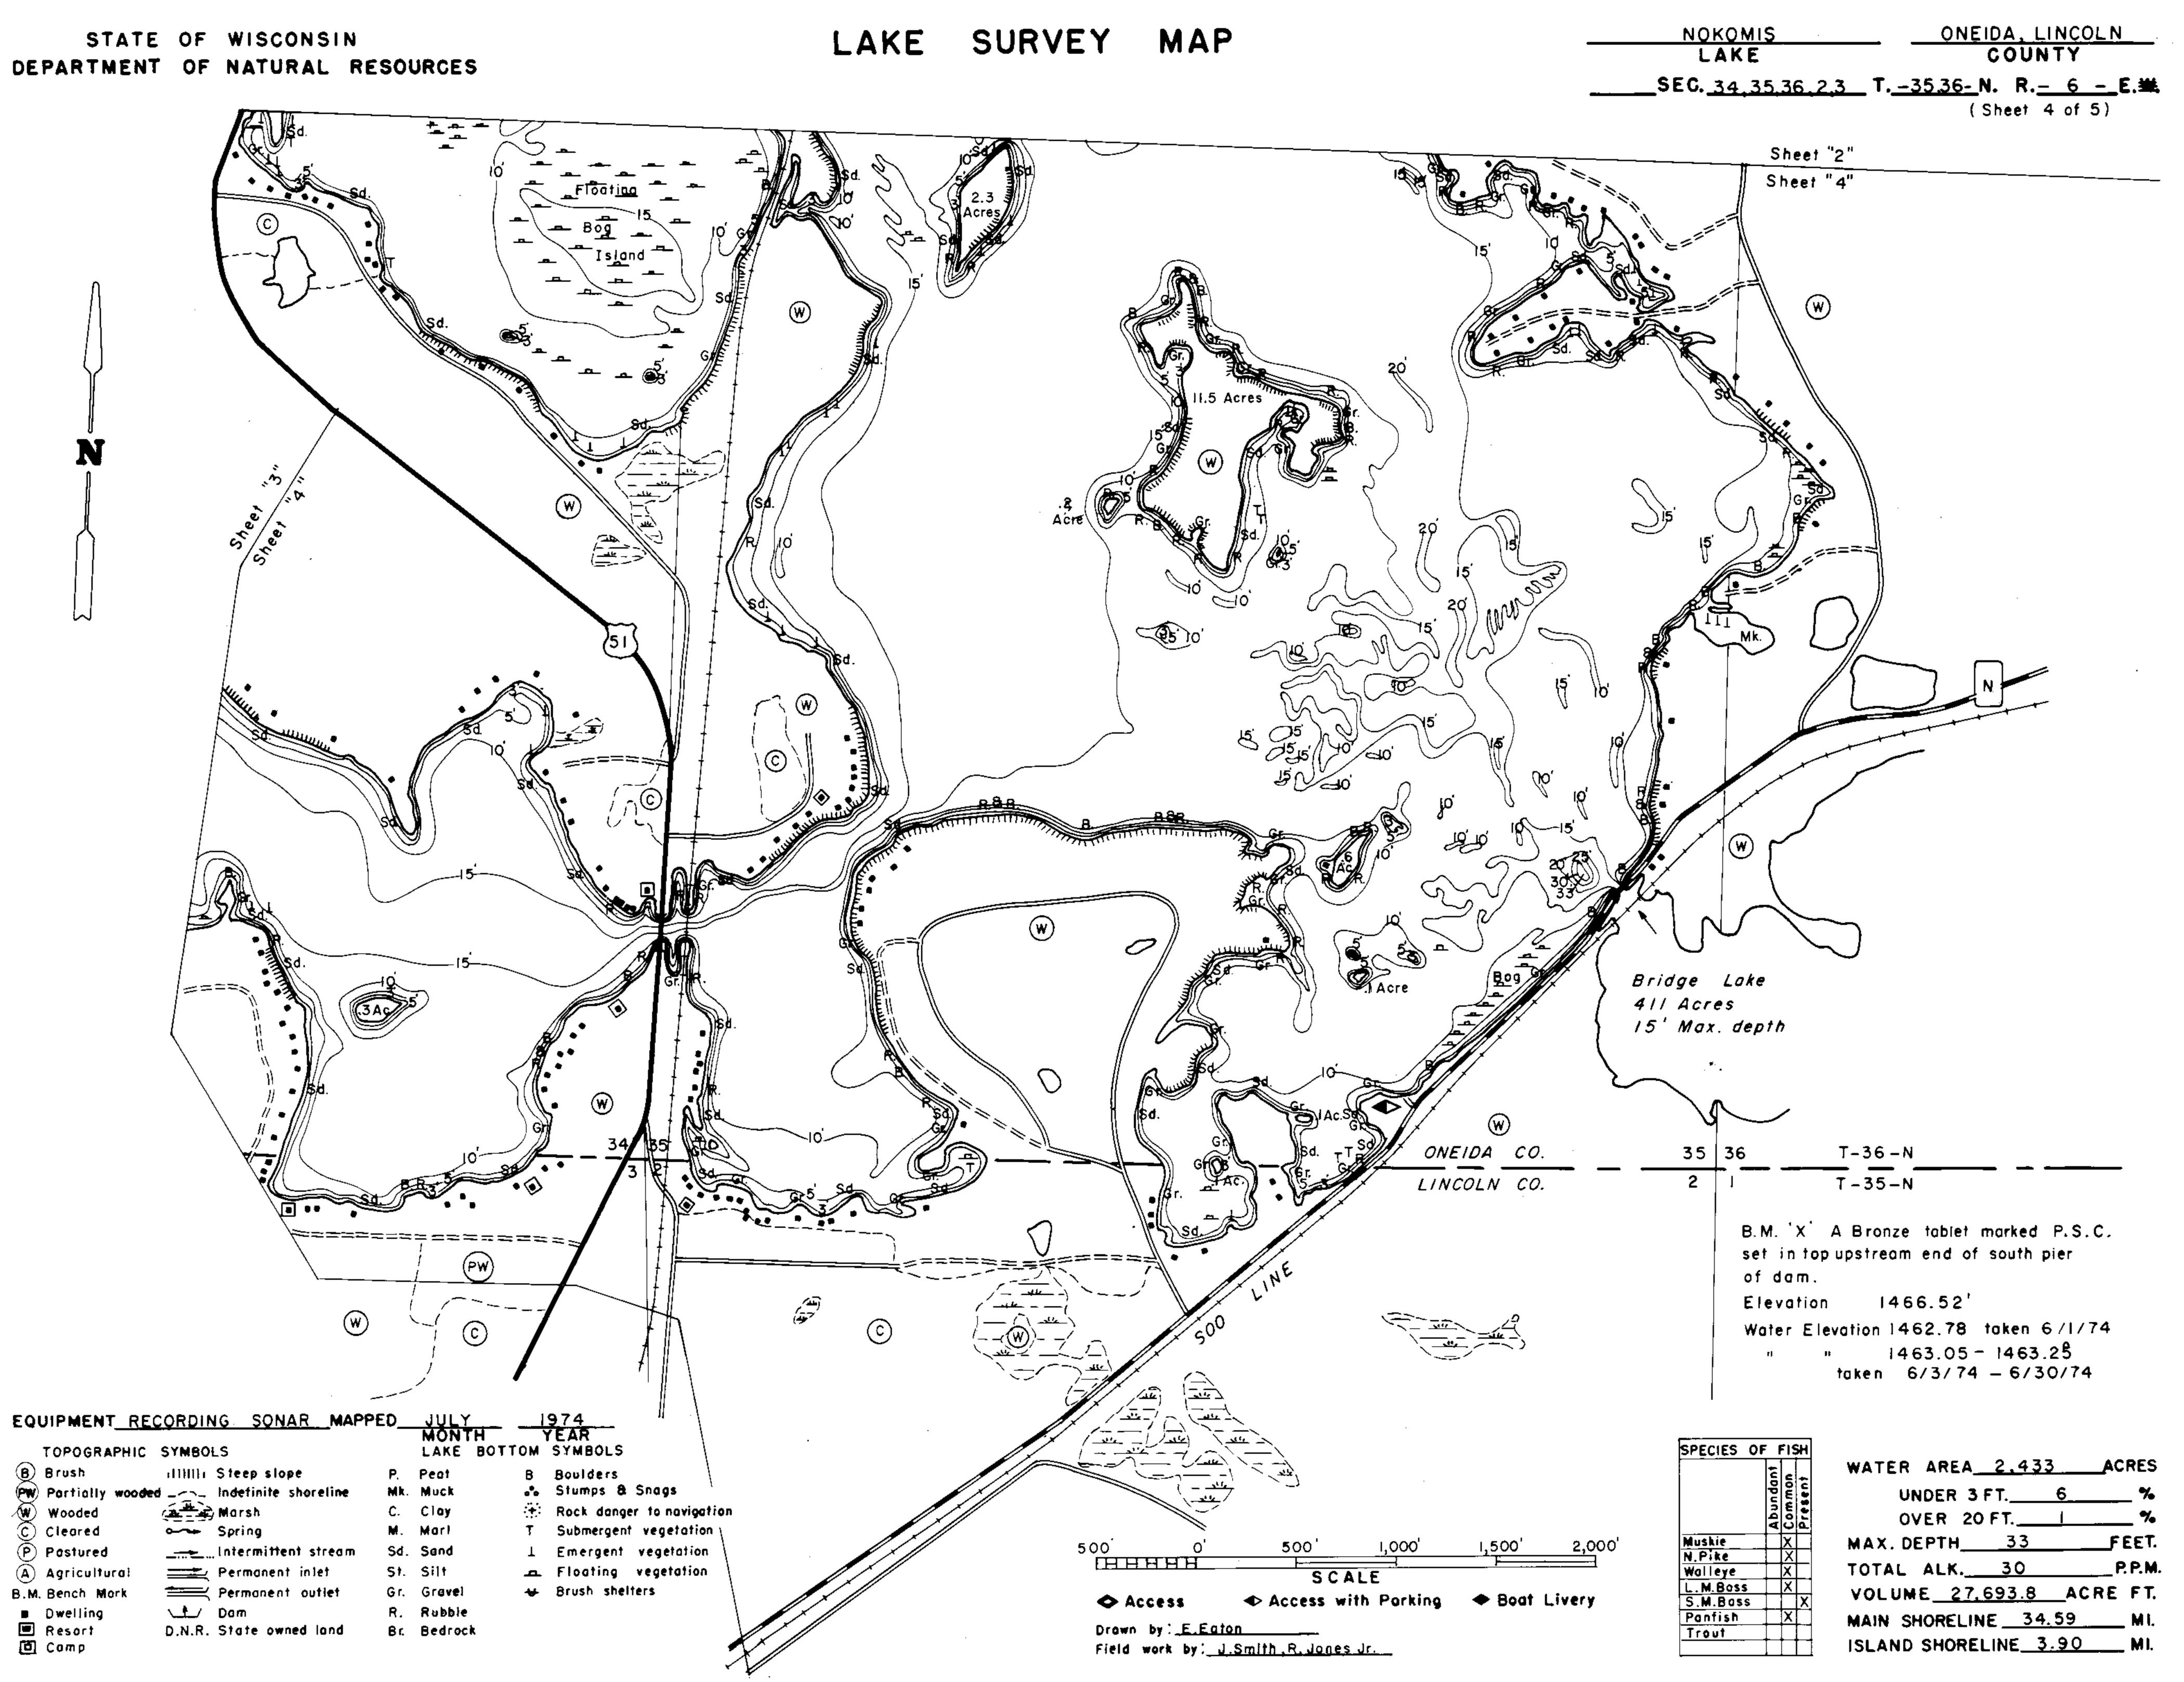

STATE OF WISCONSIN DEPARTMENT OF NATURAL RESOURCES

(PW).

Ν

 $\sim$ 

| EQUIPMENT REC   | <u>CORDING SONAR MA</u>      | PPED_ | JULY              |    | 1974            |
|-----------------|------------------------------|-------|-------------------|----|-----------------|
| TOPOGRAPHIC     | SYMBOLS                      |       | MONTH<br>LAKE BOT |    | YEAR<br>Symbols |
| (B) Brush       | ililli Steep slope           | Ρ.    | Peat              | B  | Boulders        |
| - <del>X</del>  | d Indefinite shoreline       | Mk.   | Muck              | ۍ. | Stumps 8a       |
| 💓 Wooded        | <del>الله عليه</del> ) Marsh | С.    | Clay              | +  | Rock dange      |
| C Cleared       | Spring                       | М.    | Mart              | т  | Submergent      |
| P Pastured      | Intermittent_stream          | Sd.   | Sand              | 1  | Emergent        |
| A Agriculturat  |                              | St.   | Silt              | д  | Floating        |
| B.M. Bench Mork | Permanent outlet             | Gr.   | Gravel            | ₩  | Brush shei      |
| Dwelling        | ∖/ Dam                       | R.    | Rubble            |    |                 |
| Resort Comp     | D.N.R. State owned land      | Br.   | Bedrock           |    |                 |

| 500'     1,000'     1,500'     2,000'     Muskie     X     MAX       SCALE     SCALE     Walleye     X     TOT       ◆ Access with Parking     ◆ Boat Livery     S.M.Bass     X     VOL       Image: None State     Yot     None State     Yot |                      |        |        |       |          | r rian <sub>t</sub> |          |
|------------------------------------------------------------------------------------------------------------------------------------------------------------------------------------------------------------------------------------------------|----------------------|--------|--------|-------|----------|---------------------|----------|
| SCALE<br>SCALE<br>Access with Parking 	Boat Livery<br>ton<br>Hubble Deleters<br>N.Pike X<br>Walleye X<br>TOT<br>L.M.Boss X<br>S.M.Bass X<br>Panfish X<br>MAll                                                                                  |                      |        |        |       |          | L L S               | WAT      |
| SCALE<br>SCALE<br>Access with Parking 	Boat Livery<br>ton<br>M.Pike X<br>Walleye X<br>L.M.Boss X<br>VOL<br>Panfish X<br>MAll                                                                                                                   | 500'                 | 1,000' | 1,500' | 2,000 |          |                     | MAX      |
| ◆ Access with Parking ◆ Boat Livery       L.M.Boss     X     VOL       ton     Panfish     X     MAII                                                                                                                                          |                      |        |        |       | N.Pike   |                     |          |
| ◆ Access with Parking ◆ Boat Livery       L.M.Boss     X     VOL       S.M.Bass     X     VOL       ton     Panfish     X     MAII                                                                                                             | S C .                | ALE    |        |       | Walleye  | X                   | TOT      |
| Access with Parking - Boat Livery S.M.Bass X VOL<br>ton                                                                                                                                                                                        |                      |        |        |       | L.M.Boss | X                   | VO       |
| Trout Trout                                                                                                                                                                                                                                    | Access with Parking  |        |        |       |          | VUL                 |          |
| Irout                                                                                                                                                                                                                                          | ton                  |        |        |       | Panfish  |                     | MATE     |
| mith, R. Jones Jr. ISLA                                                                                                                                                                                                                        |                      |        |        |       | Trout    |                     | TATIWATE |
|                                                                                                                                                                                                                                                | <u>mith, R. Jone</u> | s Jr.  |        |       |          |                     | ISLA     |