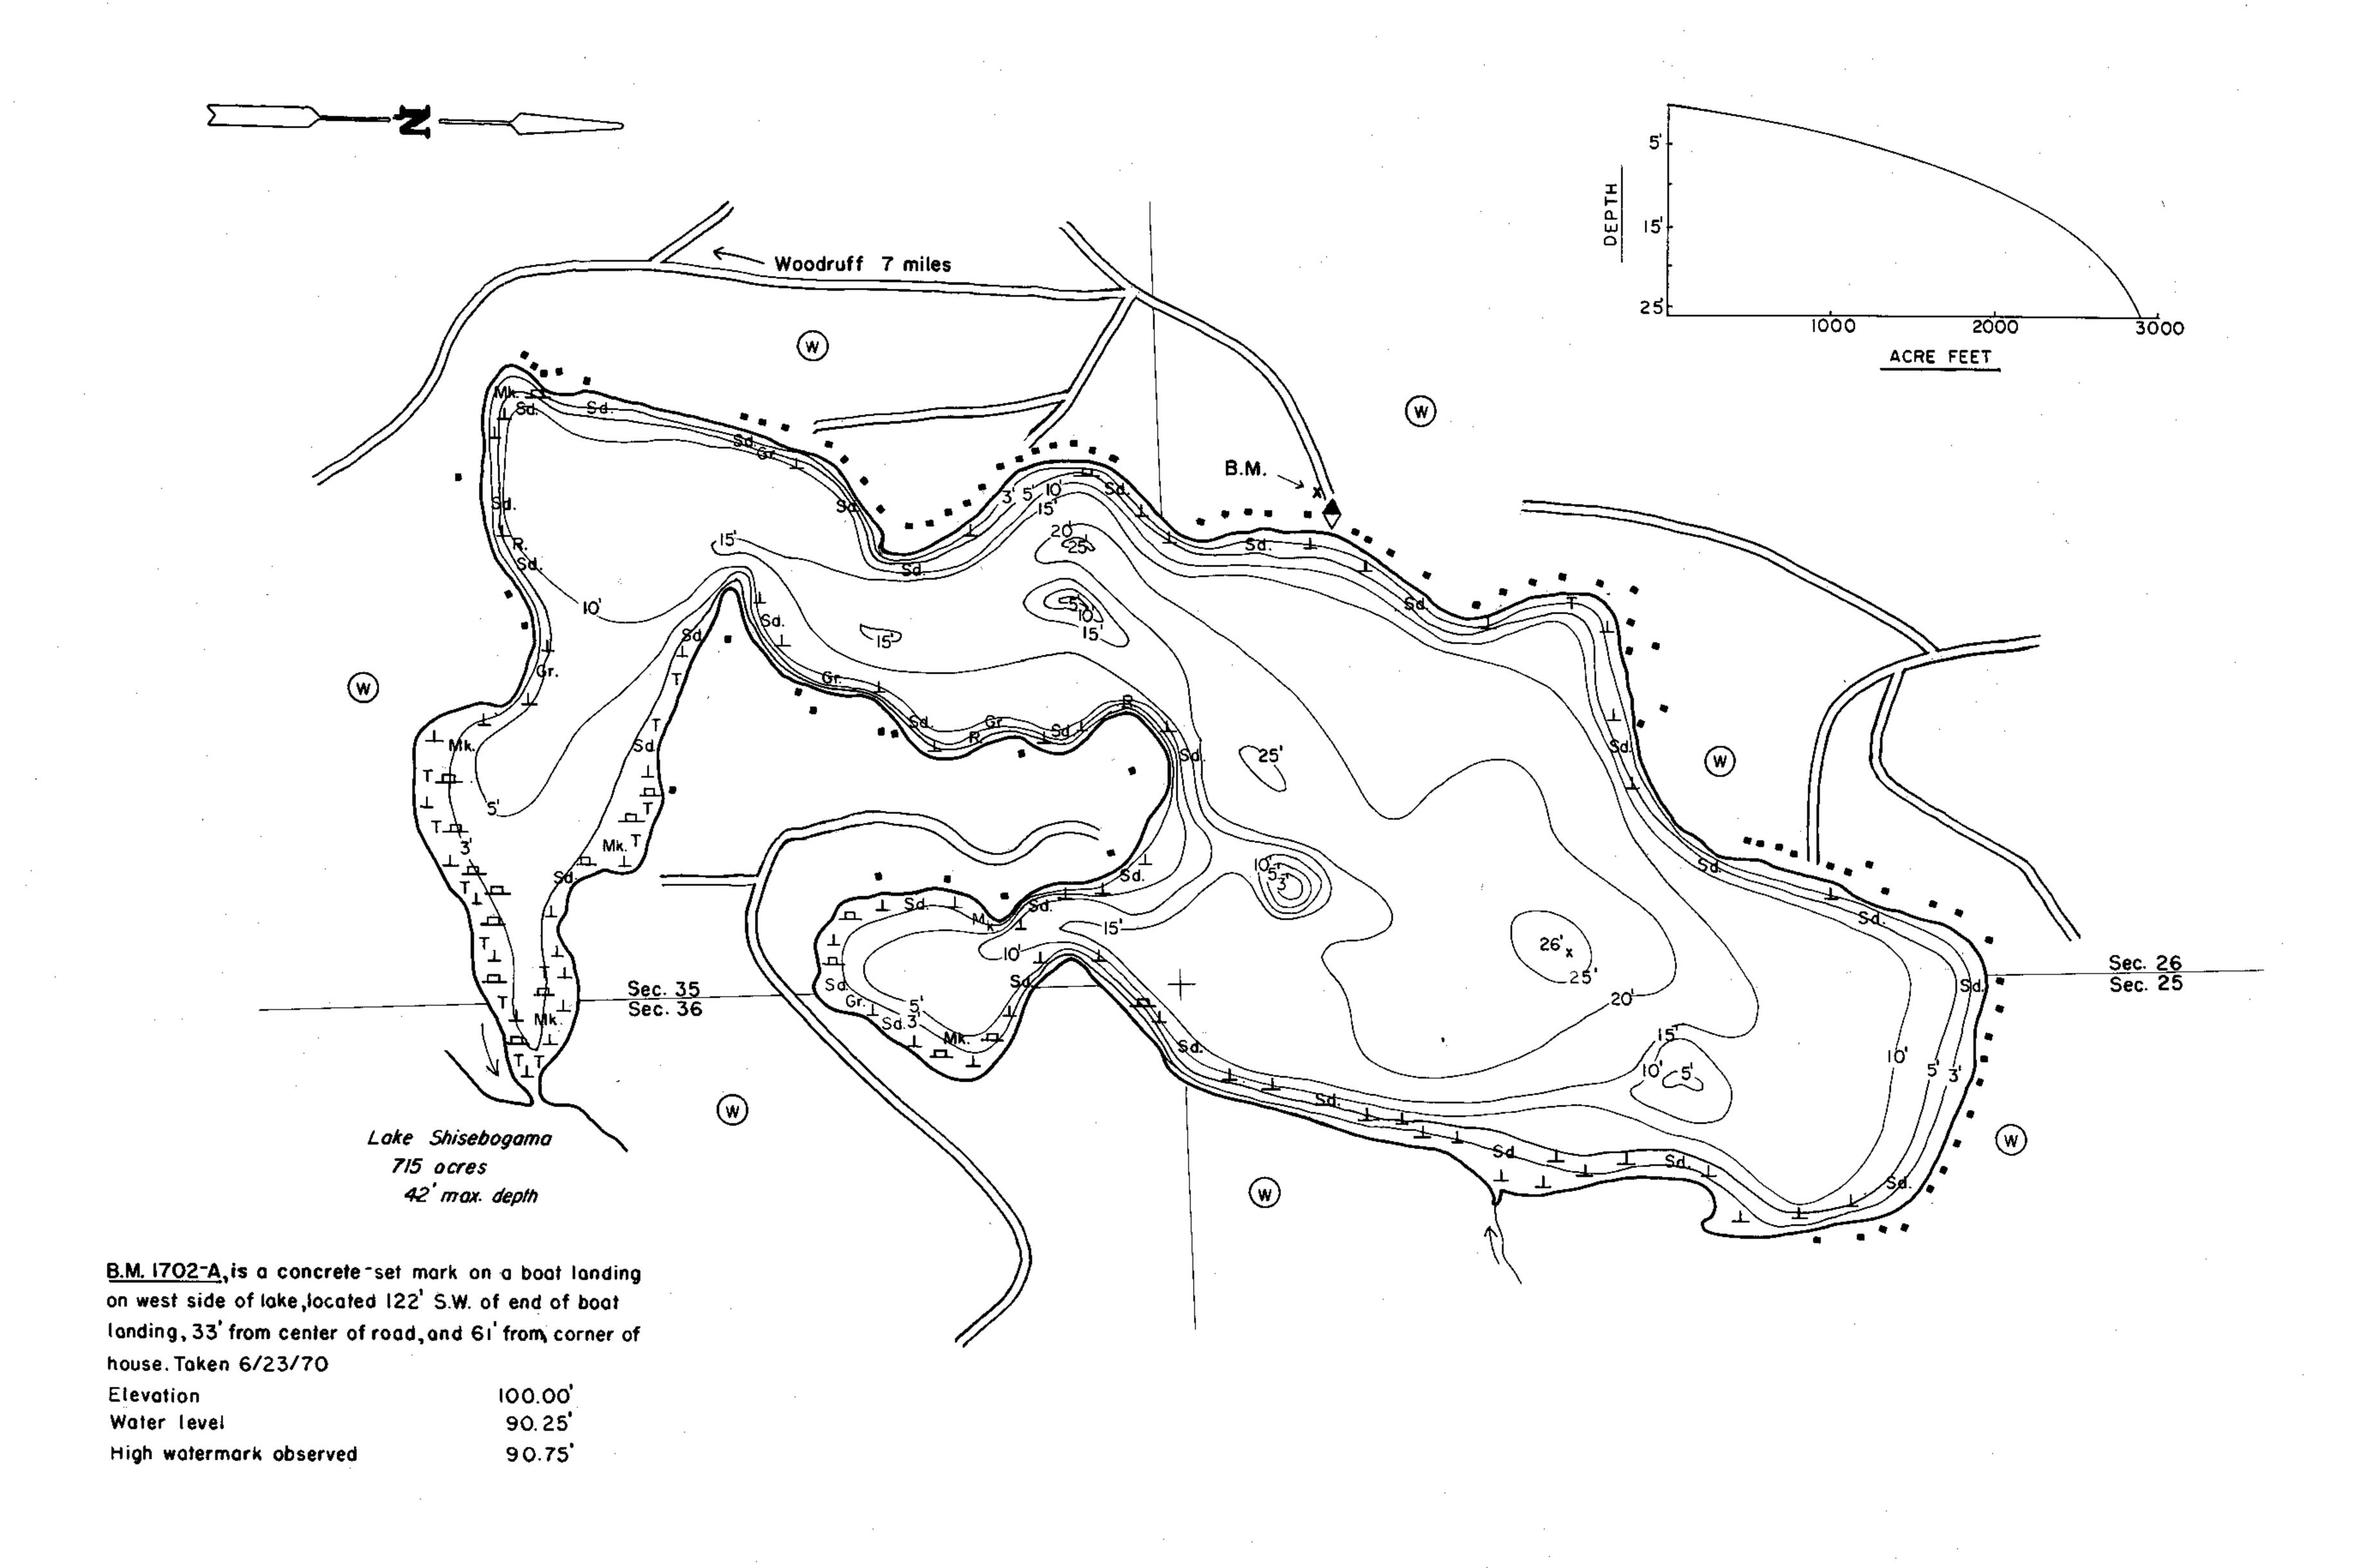

LAKE SURVEY MAP

 GUNLOCK
 VILAS

 LAKE
 COUNTY

 SEC. 25,26,35,36
 T. 40
 N. R. 5
 E.

| ΞQI      | UIPMENT REC       | <u>ORDIN(</u>     | <u> SONAR MA</u>                    | NPPED  | JUNE                    | <u> </u> | <u> 1970                                     </u> |
|----------|-------------------|-------------------|-------------------------------------|--------|-------------------------|----------|---------------------------------------------------|
| _        | TOPOGRAPHIC       |                   | <i>:</i>                            |        | MONT                    | BOTTOM   | YEAR<br>SYMBOLS                                   |
| <b>B</b> | Brush             | dillib            | Steep slope<br>Indefinite shoreline | Ρ.     | Peat                    | B        | Boulders                                          |
| (PW)     | Partially wooded  |                   | Indefinite shoreline                | Mk.    | Muck                    | •••      | Stumps & Snags                                    |
| W        | Wooded            | (عَدِ عَلَى عَدِي | Morsh                               |        | Clay                    | <b>⊕</b> | Rock danger to navigation                         |
| ©        | Wooded<br>Cleored |                   | Spring                              | M.     | Mart                    | Ţ        | Submergent vegetation                             |
| _        | Pastured          |                   | Intermittent stream                 | n \$d. | Sand                    | 1        | Emergent vegetation                               |
| A        | Agricultural      | $\equiv$          | Permonent inlet                     | St.    | Clay Marl T Sand 1 Silt |          | Floating vegetation                               |
| 3.M.     | Bench Mork        | =                 | Permanent outlet                    | Ģ۲.    | Gravel                  | ₩        | Brush shelters                                    |
|          | Dwelling          | <b>±</b>          | Dam                                 | R.     | Rubble                  |          |                                                   |
|          | Resort            | D.N.R.            | State owned land                    | Вс     | Bedrock                 | ι        |                                                   |

📵 Camp

| 5 <b>0</b> 0' | 0          | 500      | 1000'       | 1500'    | 2000'  |
|---------------|------------|----------|-------------|----------|--------|
|               | H          |          |             | <u> </u> |        |
|               |            | SCA      | ALE         |          |        |
| Acces         | 5          | Access w | ith Parking | Boat     | Livery |
| Drawn by:     | T. Gind    | er       |             |          |        |
| Field work    | by :_ R. ( | rocker   | ·····       |          |        |

| ECIES O | F       | FIS    | ЗН       |            |
|---------|---------|--------|----------|------------|
| ····    | ınt     | ٥      | <b>+</b> | WATER AR   |
|         | Abundan | Common | eseni    | UNDE       |
|         | Ab      | Cor    | Pre      | OVER       |
| ıskie   |         | ×      |          | MAX. DEPT  |
| Pike    |         |        | X        |            |
| lleye   |         | ×      | ]        | TOTAL AL   |
| M. Boss |         | ×      | '-       | 1/01 11145 |
| M.Bass  |         | X      |          | VOLUME_    |
| nfish   | X       |        | _        | SHORELIN   |
| out     |         |        |          | SHOKEEM    |
|         | i ]     |        | , T      |            |

| ACRES  | 32 | 250. | AREA_        | WATER   |
|--------|----|------|--------------|---------|
| %      | 17 | FT   | DER 3        | UN      |
| %      | 14 | FT   | ER 20        | ov      |
| FEET.  |    | 26   | PTH          | MAX. DE |
| P.P.M  |    | 31_  | ALK          | TOTAL   |
| RE FT. | AC | 2.43 | E <u>288</u> | VOLUM   |
| MILES  |    | 4.56 | INE          | SHOREL  |