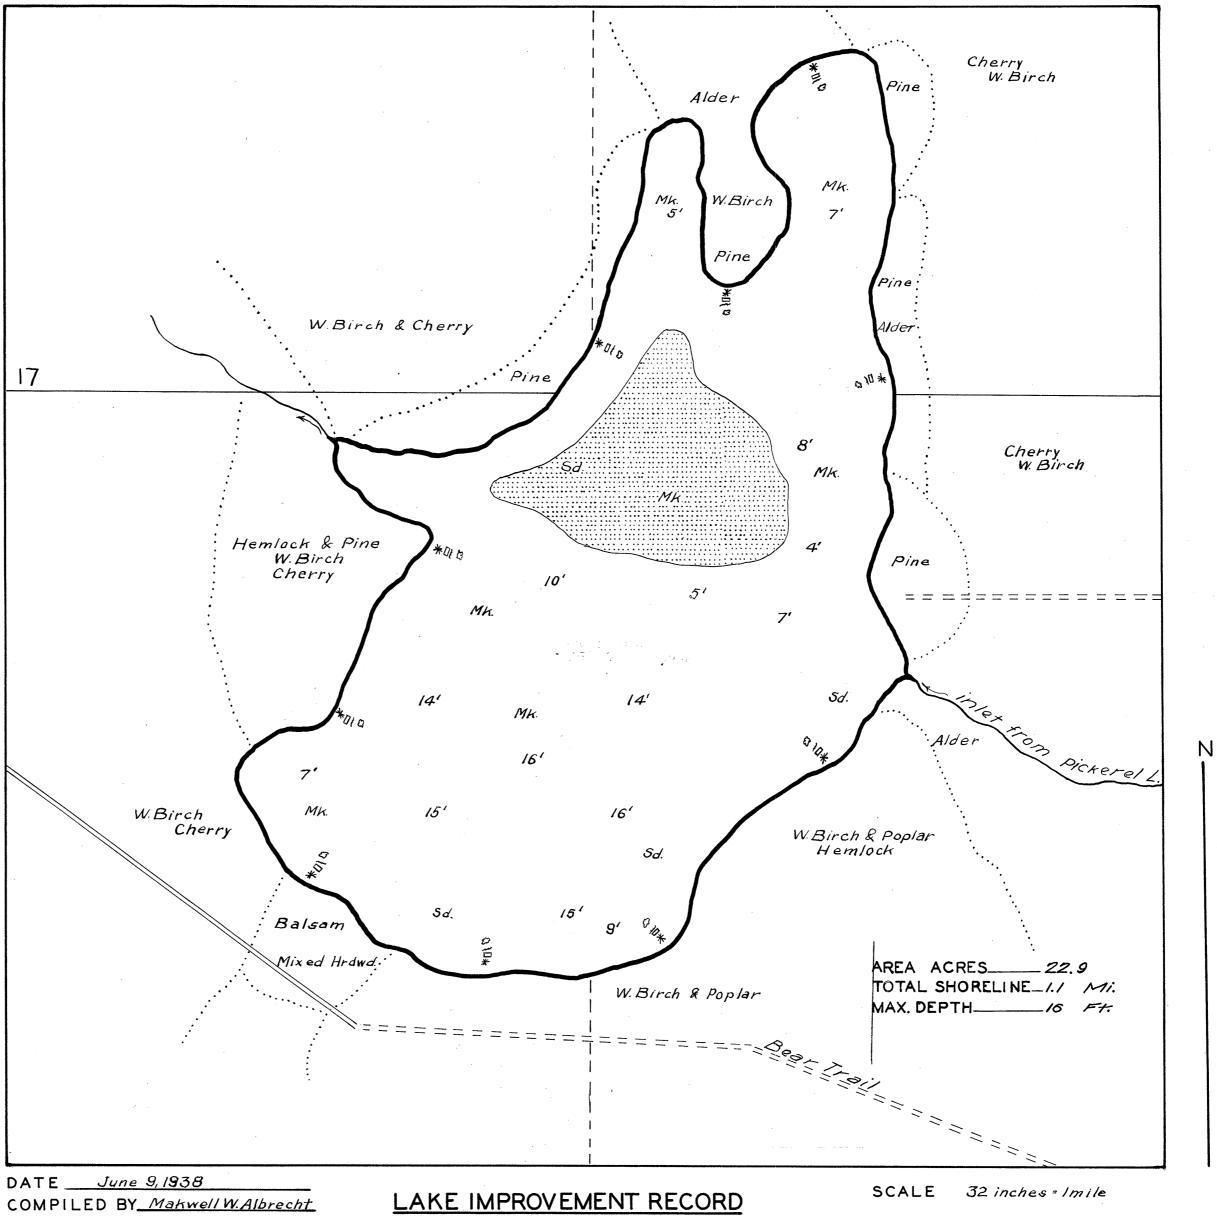

## LAKE SURVEY MAP

WISCONSIN CONSERVATION DEPARTMENT BIOLOGY DIVISION

LAKE AND STREAM IMPROVEMENT SECTION

ROOTHOUSE LAKE \_\_\_ SECTION 34 TOWNSHIP. 8 RANGE -TOWN OF HARRISON COUNTY LINCOLN

CHECKED BY WPS. 4-23-41

TRACED BY L.E.

Project

SOUNDINGS

SOURCE OF INFORMATION

WPA Lake improvement

DATES OF MAP REVISION

WORK AGENCY W. P. A.

| V.Albrecht | LAKE IMP | ROVEME | NT RECO |
|------------|----------|--------|---------|
| K.         | TVDE     | DATE   | 10.75   |

DATE 1936 ~ SAPLING TANGLES 50 □ SPAWNING BOXES 10 \* MINNOW SPAWNERS \_/00 TOTAL 170

SCALE 32 inches = Imile

LEGEND WEED BEDS ROCKY SHOALS Sd SAN D C/ CLAY Gr GRAVEL Mk MUCK

DWELLING

B ABANDONED DWELLING

■ RESORT

Source: Wisconsin Department of Natural Resources 608-266-2621 RootHouse Lake - Lincoln County, Wisconsin DNR Lake Map Date - Jun 1938 - Historical Lake Map - Not for Navigation A Public Document - Please Identify the Source when using it.