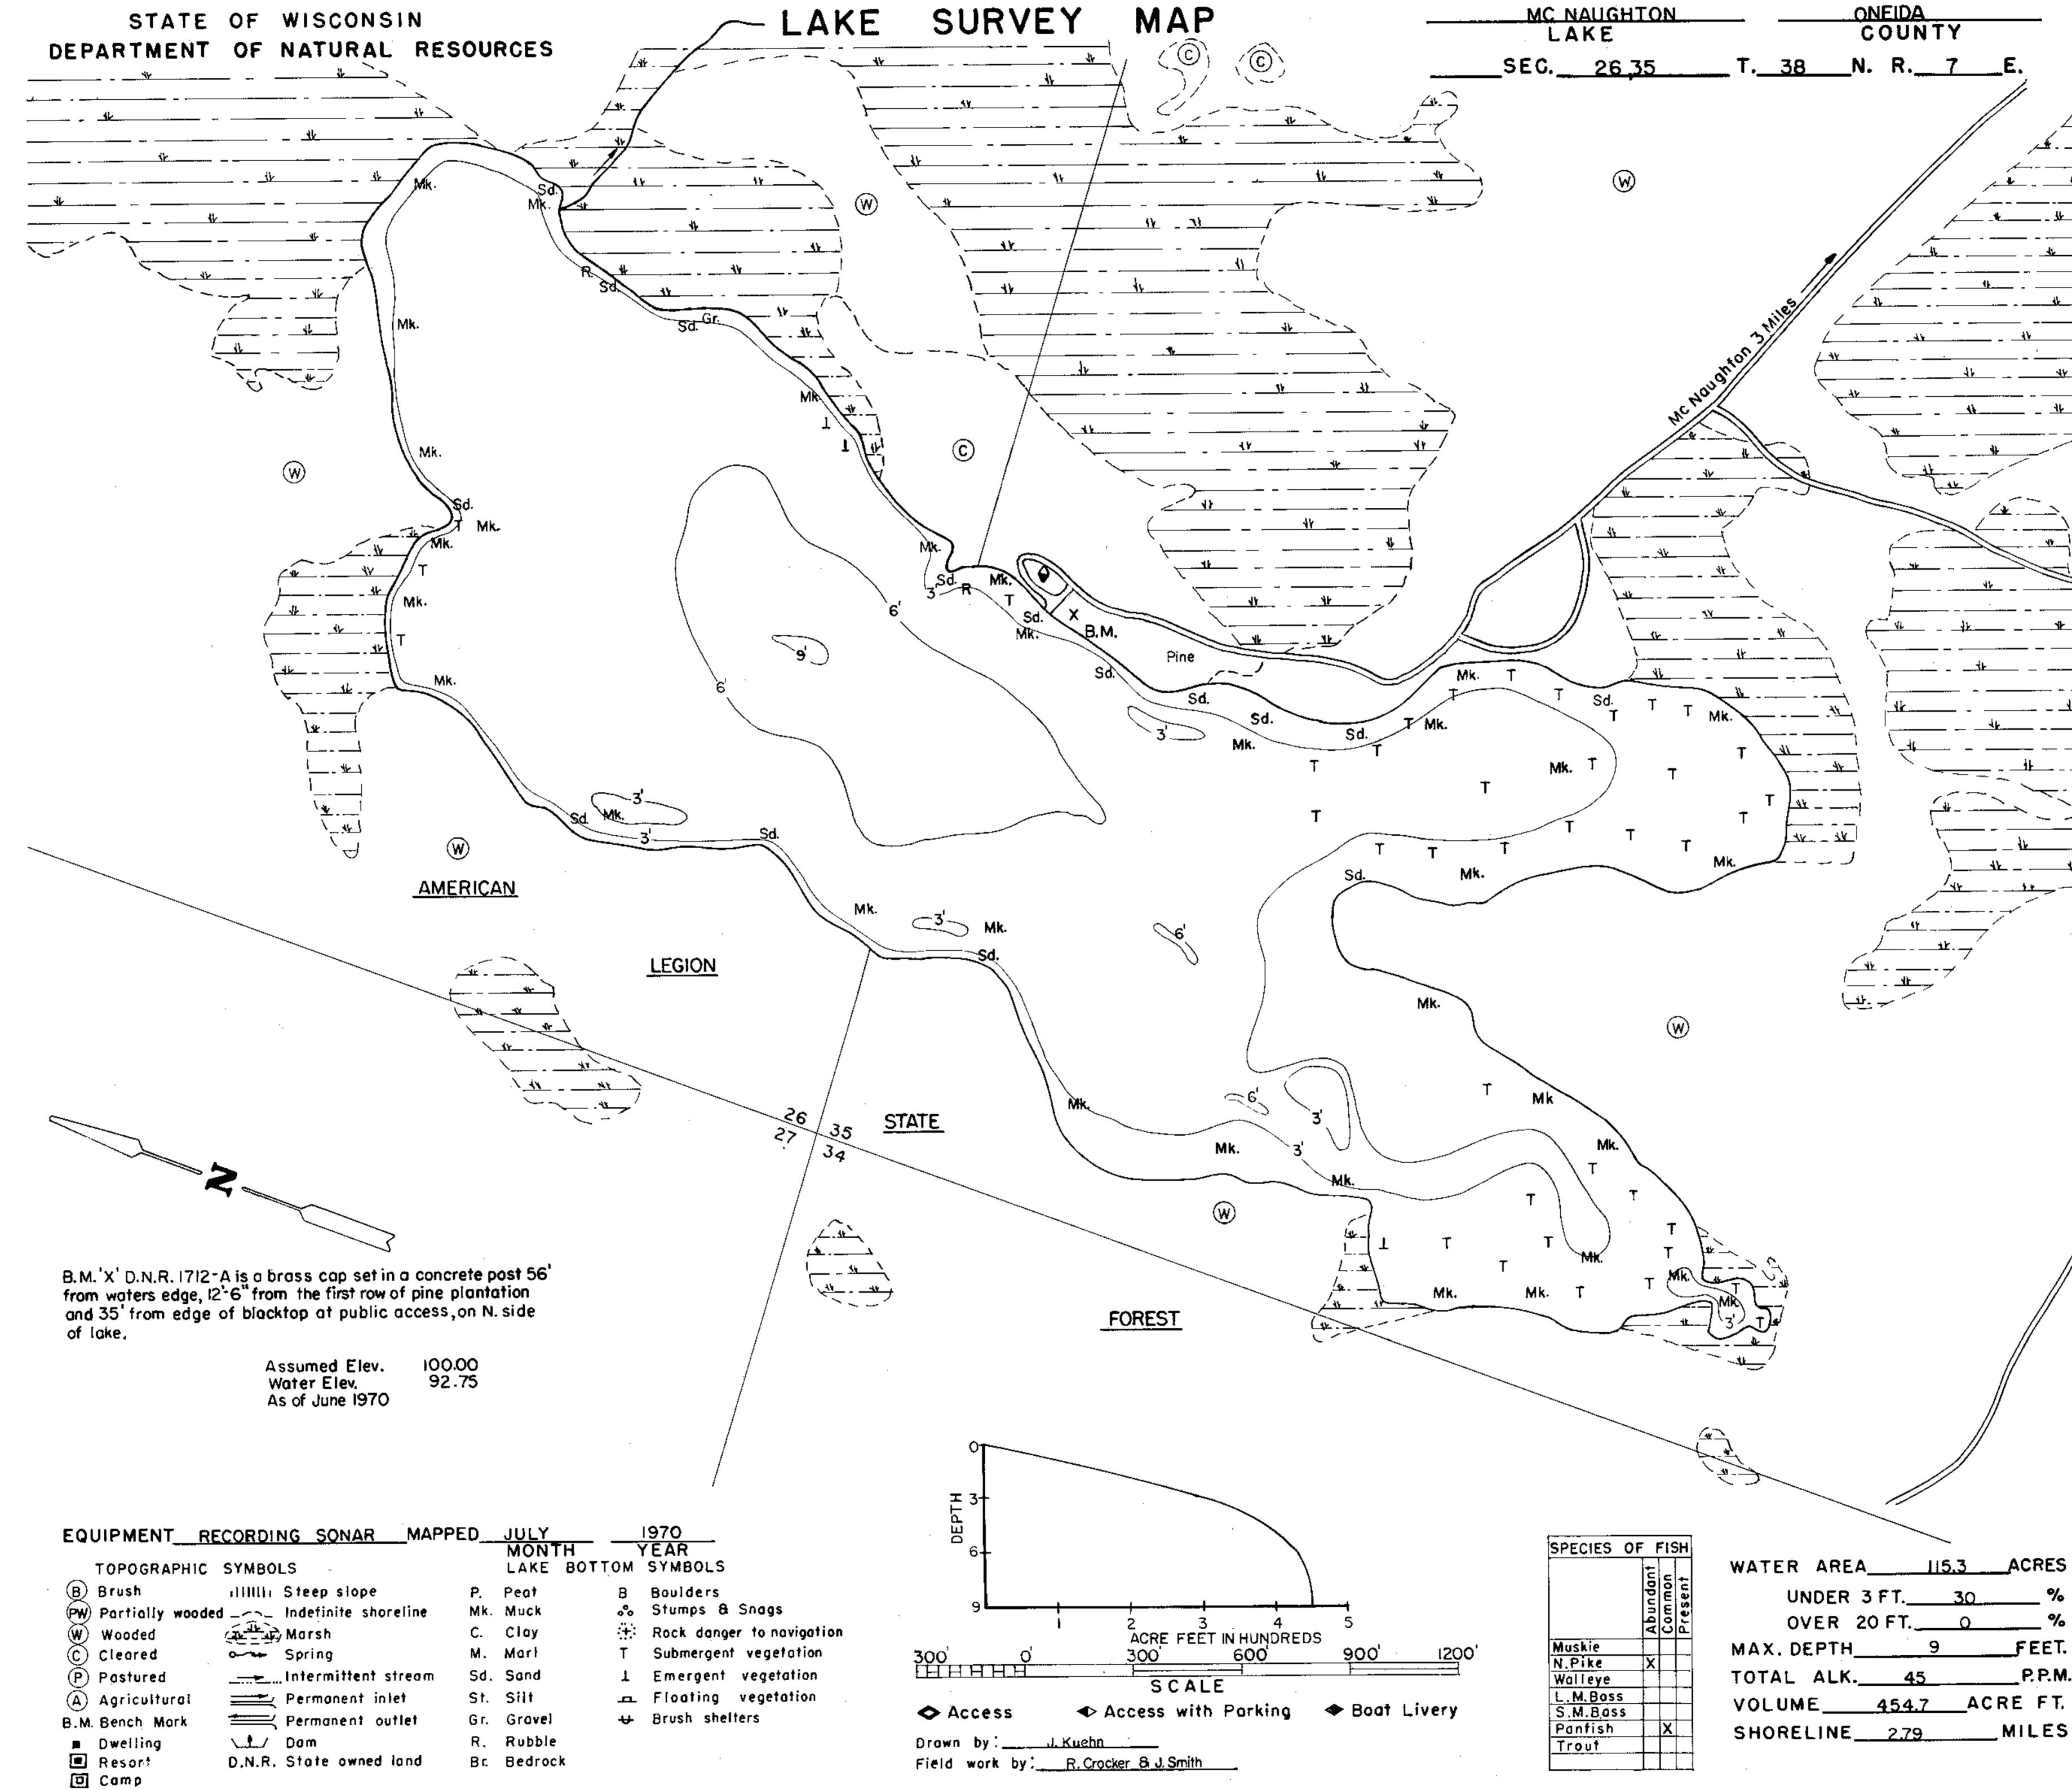

| Assumed Elev.   | 100.0 |
|-----------------|-------|
| Water Elev.     | 92.7  |
| As of June 1970 |       |

| CORDING SONAR MAP       | PED                                                                                                                          |                                                                                                                                                                                 |                                                                                                                                                                                                                   | 19<br>7 E                                                                                                                                                                                                                                      |
|-------------------------|------------------------------------------------------------------------------------------------------------------------------|---------------------------------------------------------------------------------------------------------------------------------------------------------------------------------|-------------------------------------------------------------------------------------------------------------------------------------------------------------------------------------------------------------------|------------------------------------------------------------------------------------------------------------------------------------------------------------------------------------------------------------------------------------------------|
| SYMBOLS .               |                                                                                                                              | LAKE                                                                                                                                                                            |                                                                                                                                                                                                                   | S                                                                                                                                                                                                                                              |
| illilli Steep slope     | P.                                                                                                                           | Peat                                                                                                                                                                            | 8                                                                                                                                                                                                                 | 8                                                                                                                                                                                                                                              |
| d Indefinite shoreline  | Mk.                                                                                                                          | Muck                                                                                                                                                                            | ംരം                                                                                                                                                                                                               |                                                                                                                                                                                                                                                |
| (August) Marsh          | C.                                                                                                                           | Clay                                                                                                                                                                            | ÷:                                                                                                                                                                                                                | F                                                                                                                                                                                                                                              |
| o Spring                | м.                                                                                                                           | Mart                                                                                                                                                                            | Т                                                                                                                                                                                                                 | 9                                                                                                                                                                                                                                              |
| Intermittent_stream     | Şd.                                                                                                                          | Sand                                                                                                                                                                            | 1                                                                                                                                                                                                                 | E                                                                                                                                                                                                                                              |
| Permanent inlet         | St.                                                                                                                          | Silt                                                                                                                                                                            | ட                                                                                                                                                                                                                 | F                                                                                                                                                                                                                                              |
| Permanent outlet        | Gг.                                                                                                                          | Gravel                                                                                                                                                                          | <b>₩</b>                                                                                                                                                                                                          | E                                                                                                                                                                                                                                              |
| Lat. Dam                | R.                                                                                                                           | Rubble                                                                                                                                                                          |                                                                                                                                                                                                                   |                                                                                                                                                                                                                                                |
| D.N.R. State owned land | Br                                                                                                                           | Bedrock                                                                                                                                                                         |                                                                                                                                                                                                                   |                                                                                                                                                                                                                                                |
|                         | SYMBOLS<br>IIIIIII Steep slope<br>I Indefinite shoreline<br>Marsh<br>Spring<br>Intermittent stream<br>Permanent inlet<br>Dam | SYMBOLS<br>IIIIII Steep slope P.<br>I Indefinite shoreline Mk.<br>I Marsh C.<br>Spring M.<br>Intermittent stream Sd.<br>Permanent inlet St.<br>Permanent outlet Gr.<br>L Dam R. | SYMBOLSMONT<br>LAKEHIIIII Steep slopeP. PeatIndefinite shorelineMk. MuckMarshC. ClayMarshC. ClaySpringM. MarlIntermittent streamSd. SandPermanent inletSt. SiltPermanent outletGr. GravelIntermit outletR. Rubble | SYMBOLS MONTH   IIIIIII Steep slope P. Peat B   Indefinite shoreline Mk. Muck 00   Marsh C. Clay 11   Spring M. Marl T   Intermittent stream Sd. Sand 1   Permanent inlet St. Silt 1   Permanent outlet Gr. Gravel 4   Intermittent St. Silt 1 |

\_\_\_ % \_\_\_\_% FEET. P.P.M. MILES

Source: Wisconsin Department of Natural Resources 608-266-2621 McNaughton Lake – Oneida County, Wisconsin - DNR Lake Map Date – Jul 1970 - Historical Lake Map - Not for Navigation A Public Document - Please Identify the Source when using it.