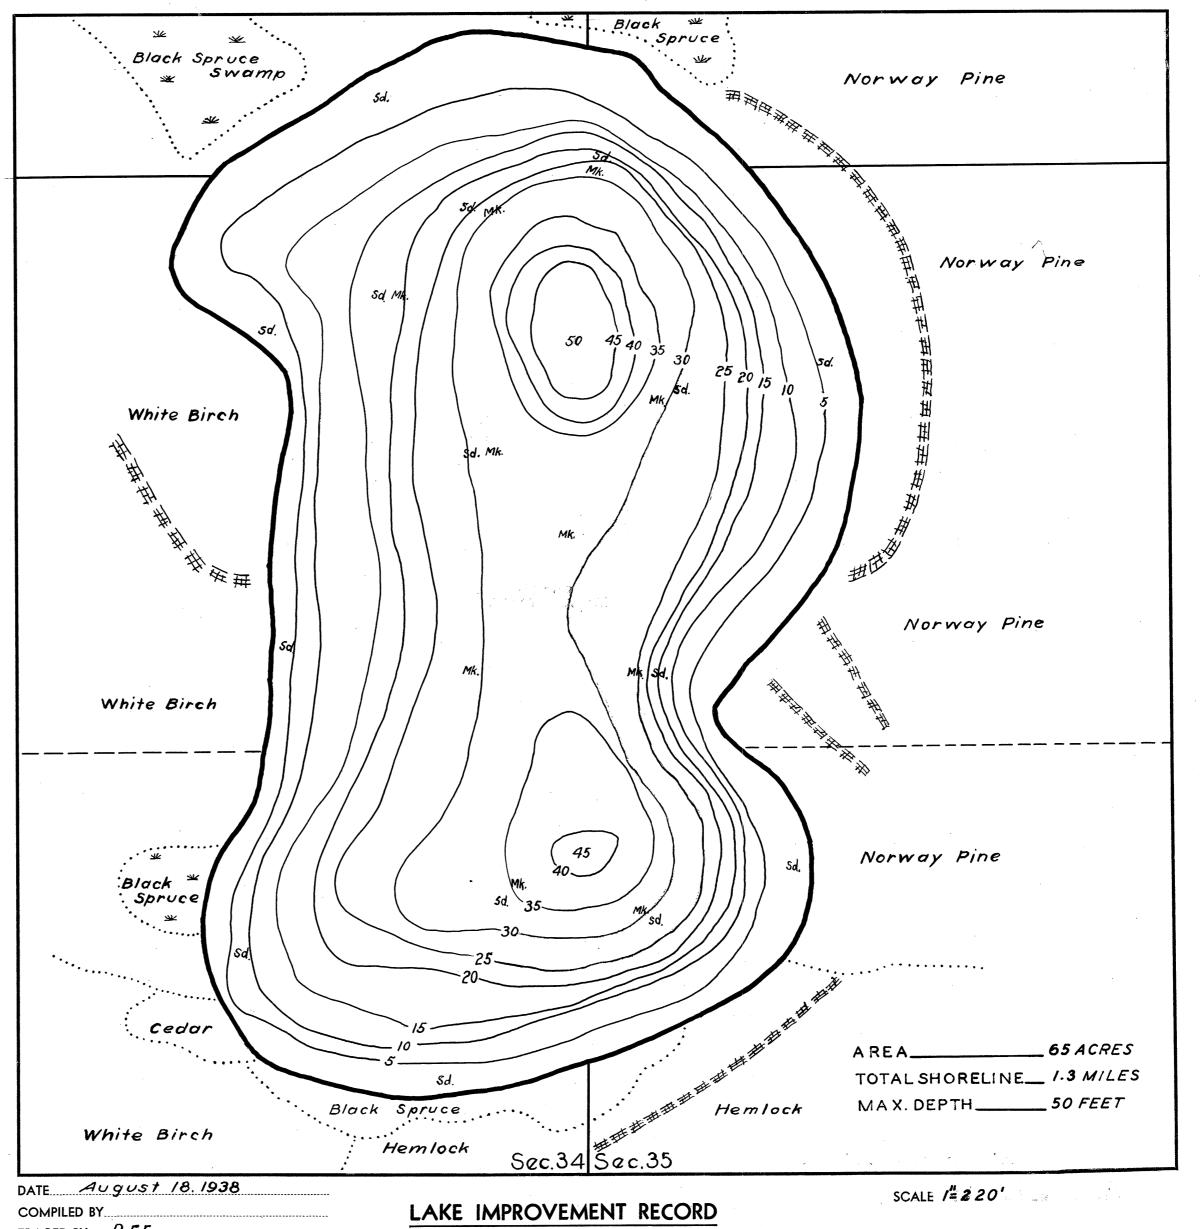

## LAKE SURVEY MAP

WISCONSIN CONSERVATION DEPARTMENT
BIOLOGY DIVISION
LAKE AND STREAM IMPROVEMENT SECTION

LAKE WHITE DEER

SECTION 34.35

TOWNSHIP 40

RANGE 12 E

TOWN OF CRANDON

COUNTY FOREST

再 RIDGE

| DATE August 18. 1938 COMPILED BY              | LAKE IMPROVEMENT RECORD          |       |  |  |  |                                         | SCALE /= 220'         |
|-----------------------------------------------|----------------------------------|-------|--|--|--|-----------------------------------------|-----------------------|
| TRACED BY R.F.F                               | TVDE                             | DATE  |  |  |  |                                         | LECEND                |
| SOURCE OF INFORMATION U.S Forest Service Lake | TYPE<br>& Brush Refuges          | DATE  |  |  |  |                                         | LEGEND  III WEED BEDS |
| And Stream Survey                             | SAPLING TANG                     |       |  |  |  | *                                       | ROCKY SHOALS          |
|                                               | □ SPAWNING BOX<br>** MINNOW SPAW |       |  |  |  |                                         | Sd. SAND              |
| SOUNDINGS                                     | X WINTOW SIXW                    | TOTAL |  |  |  |                                         | C/. CLAY  Gr. GRAVEL  |
|                                               |                                  | IOIAL |  |  |  | *************************************** | Mk MUCK               |
| DATES OF MAP REVISION                         |                                  |       |  |  |  |                                         | ■ DWELLING            |
|                                               |                                  |       |  |  |  |                                         | D ABANDONED DWELLING  |
| WORK AGENCY                                   |                                  |       |  |  |  |                                         | RESORT                |

Source: Wisconsin Department of Natural Resources 608-266-2621 White Deer Lake - Forest County, Wisconsin DNR Lake Map Date Aug 1938- Historical Lake Map - Not for Navigation A Public Document - Please Identify the Source when using it.