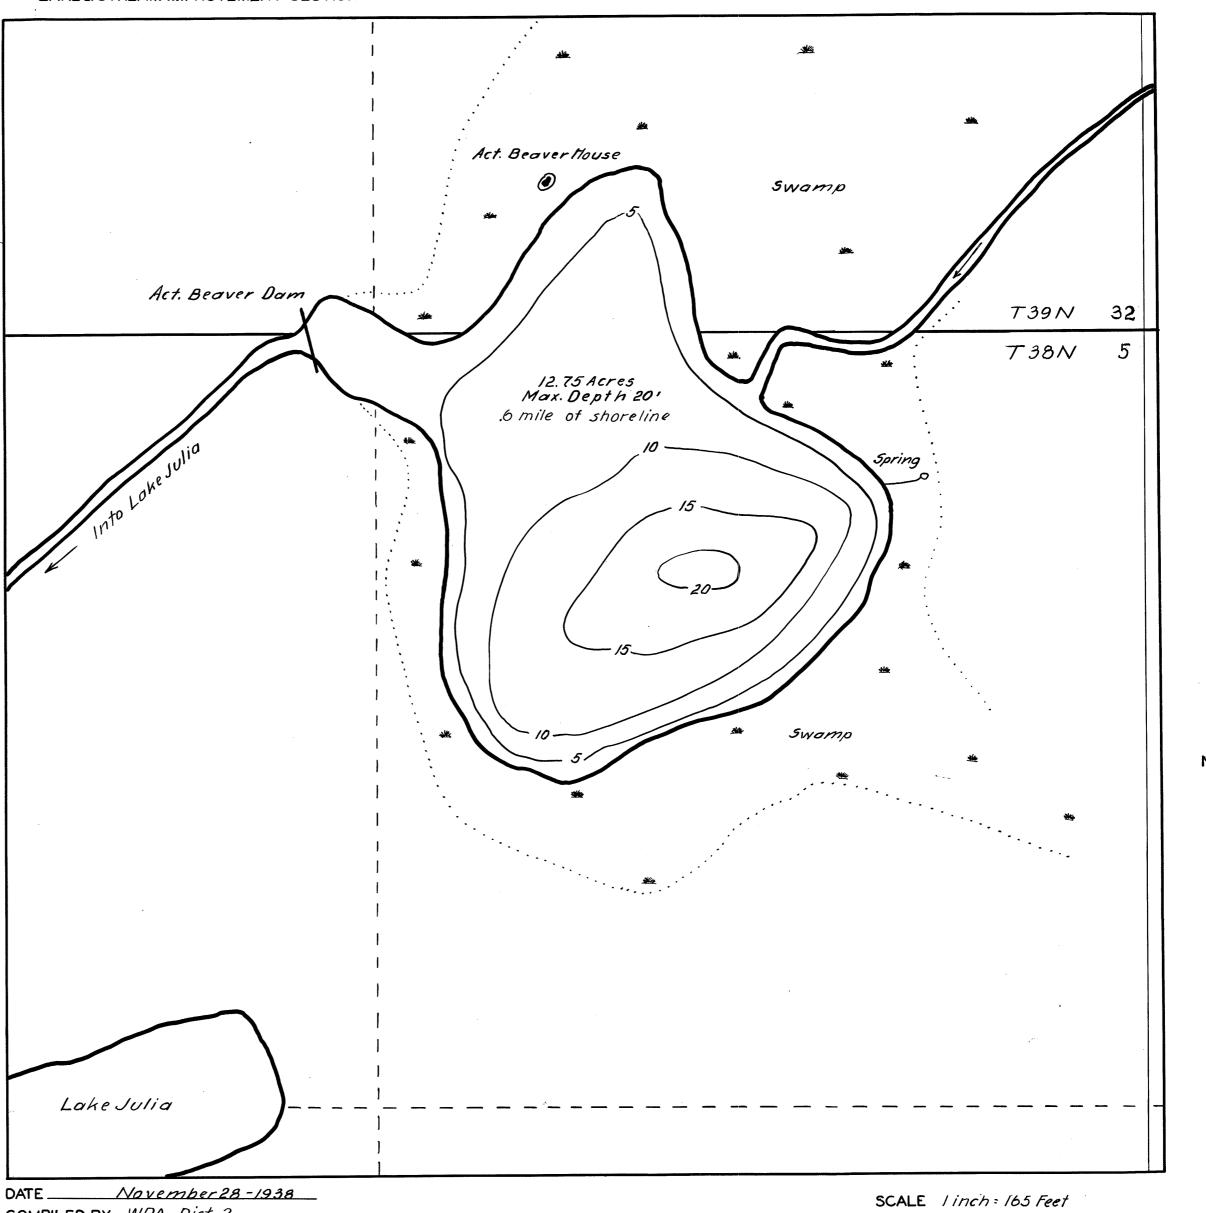

FORM FI-II7

WISCONSIN CONSERVATION DEPARTMENT BIOLOGY DIVISION

LAKE & STREAM IMPROVEMENT SECTION

LAKE FURBUSH 5-32 SECTION TOWNSHIP\_ 38-39 RANGE. TOWN OF HILES COUNTY FOREST

COMPILED BY WPA Dist 2 TYPE SOURCE OF INFORMATION U.S. Forest Service Map Lake & Stream Survey SOUNDINGS\_\_\_ U.S. Forest Service DATES OF MAP REVISION\_