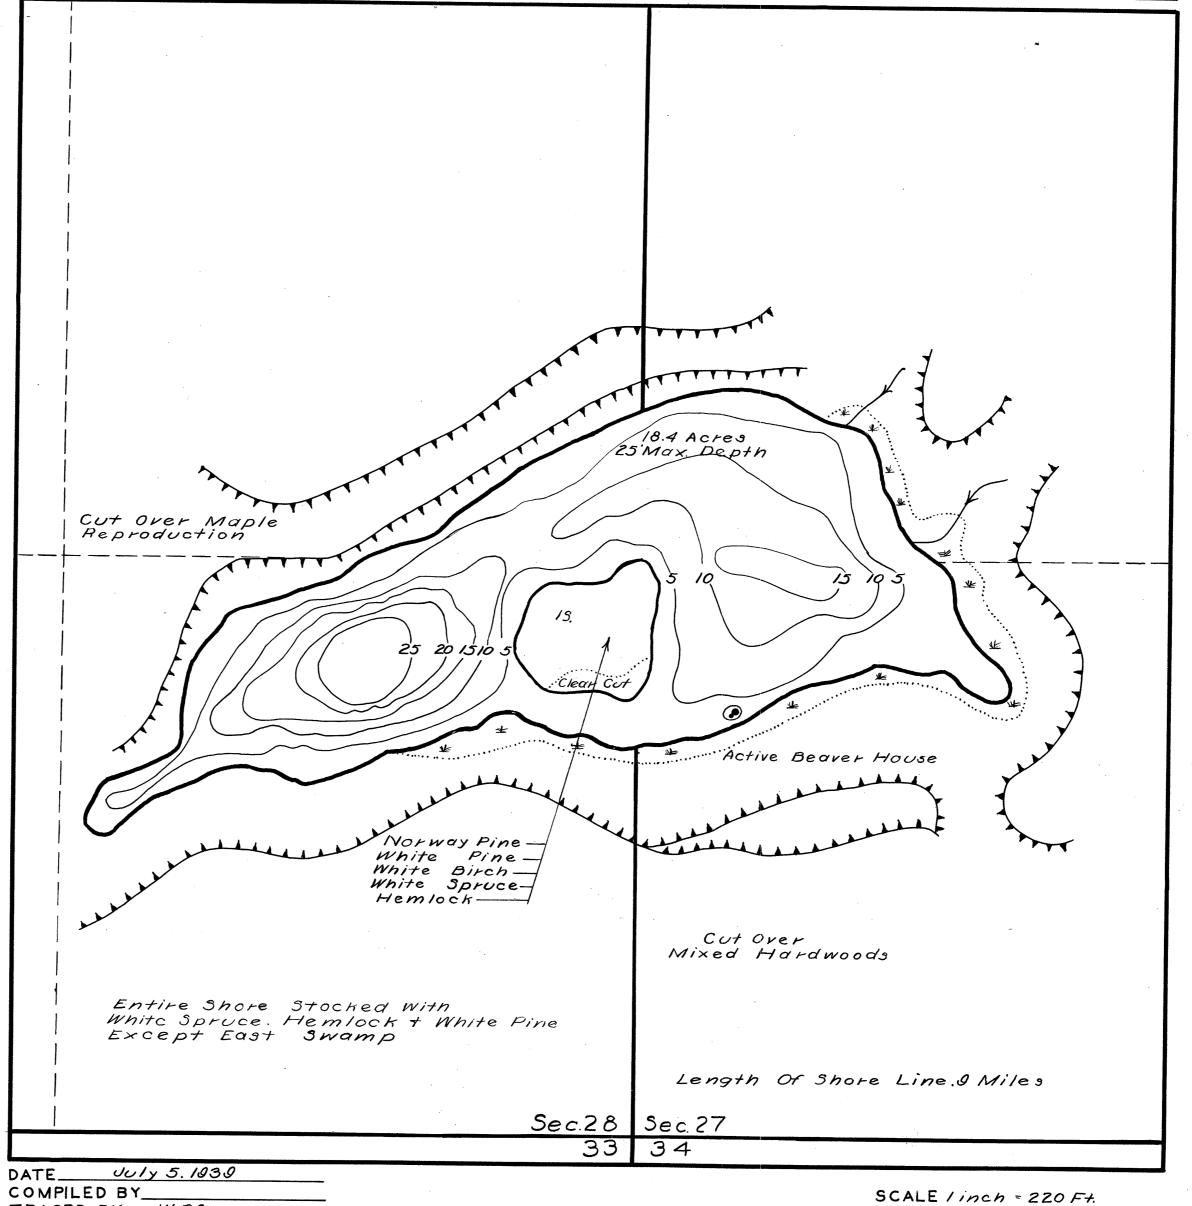

LAKE SURVEY MAP

WISCONSIN CONSERVATION DEPARTMENT BIOLOGY DIVISION LAKE AND STREAM IMPROVEMENT SECTION

WARVET LAKE\_ 28-27 SECTION 42 TOWNSHIP\_ RANGE TOWN OF\_PHELPS COUNTY\_\_\_VILAS

SOURCE OF INFORMATION U.S. Forest Service Map Laket Stream Survey SOUNDINGS Intervals = 5 Ft.

U.S. Forest Service

DATES OF MAP REVISION

WORK AGENCY\_

LAKE IMPROVEMENT RECORD

TYPE DATE **⇔BRUSH REFUGES\_** - SAPLING TANGLES\_

□ SPAWNING BOXES\_ \*MINNOW SPAWNERS\_

LEGEND

WEED BEDS MIROCKY SHOALS 3d SAND C/, CLAY Gr. GRAVEL MKMUCK

■ DWELLING □ ABANDONED DWELLING RESORT

ALL Steep Slope

Source: Wisconsin Department of Natural Resources 608-266-2621 Warvet Lake – Vilas County, Wisconsin DNR Lake Map Date – Jul 1939 - Historical Lake Map - Not for Navigation.