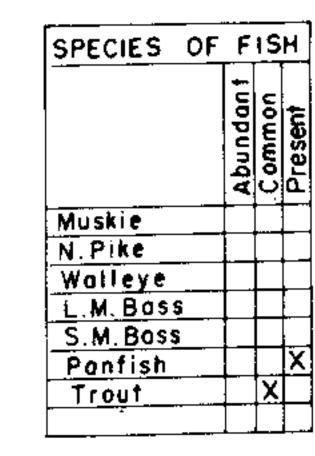

STATE OF WISCONSIN DEPARTMENT OF NATURAL RESOURCES LAKE SURVEY MAP

 CATARACT
 MONROE

 LAKE
 COUNTY

 SEC.
 27
 T.
 19
 N. R.
 4
 W.





AREA \_\_\_\_\_\_4.58 \_\_\_\_ ACRES

UNDER 3FT. \_\_\_\_50.43 \_\_%

OVER 20FT. \_\_\_\_0.0 \_\_\_%

VOLUME \_\_\_\_\_ 19.2 \_\_\_ ACRE FT.

TOTAL ALK. \_\_\_\_22 \_\_\_ P.P.M.

SHORELINE \_\_\_\_.74 \_\_\_\_ MILES

MAX. DEPTH \_\_\_\_ 12 \_\_\_\_ FEET

Source: Wisconsin Department of Natural Resources 608-266-2621 Cataract Lake – Monroe County, Wisconsin DNR Lake Map Date – May 1968 - Historical Lake Map - Not for Navigation A Public Document - Please Identify the Source when using it.