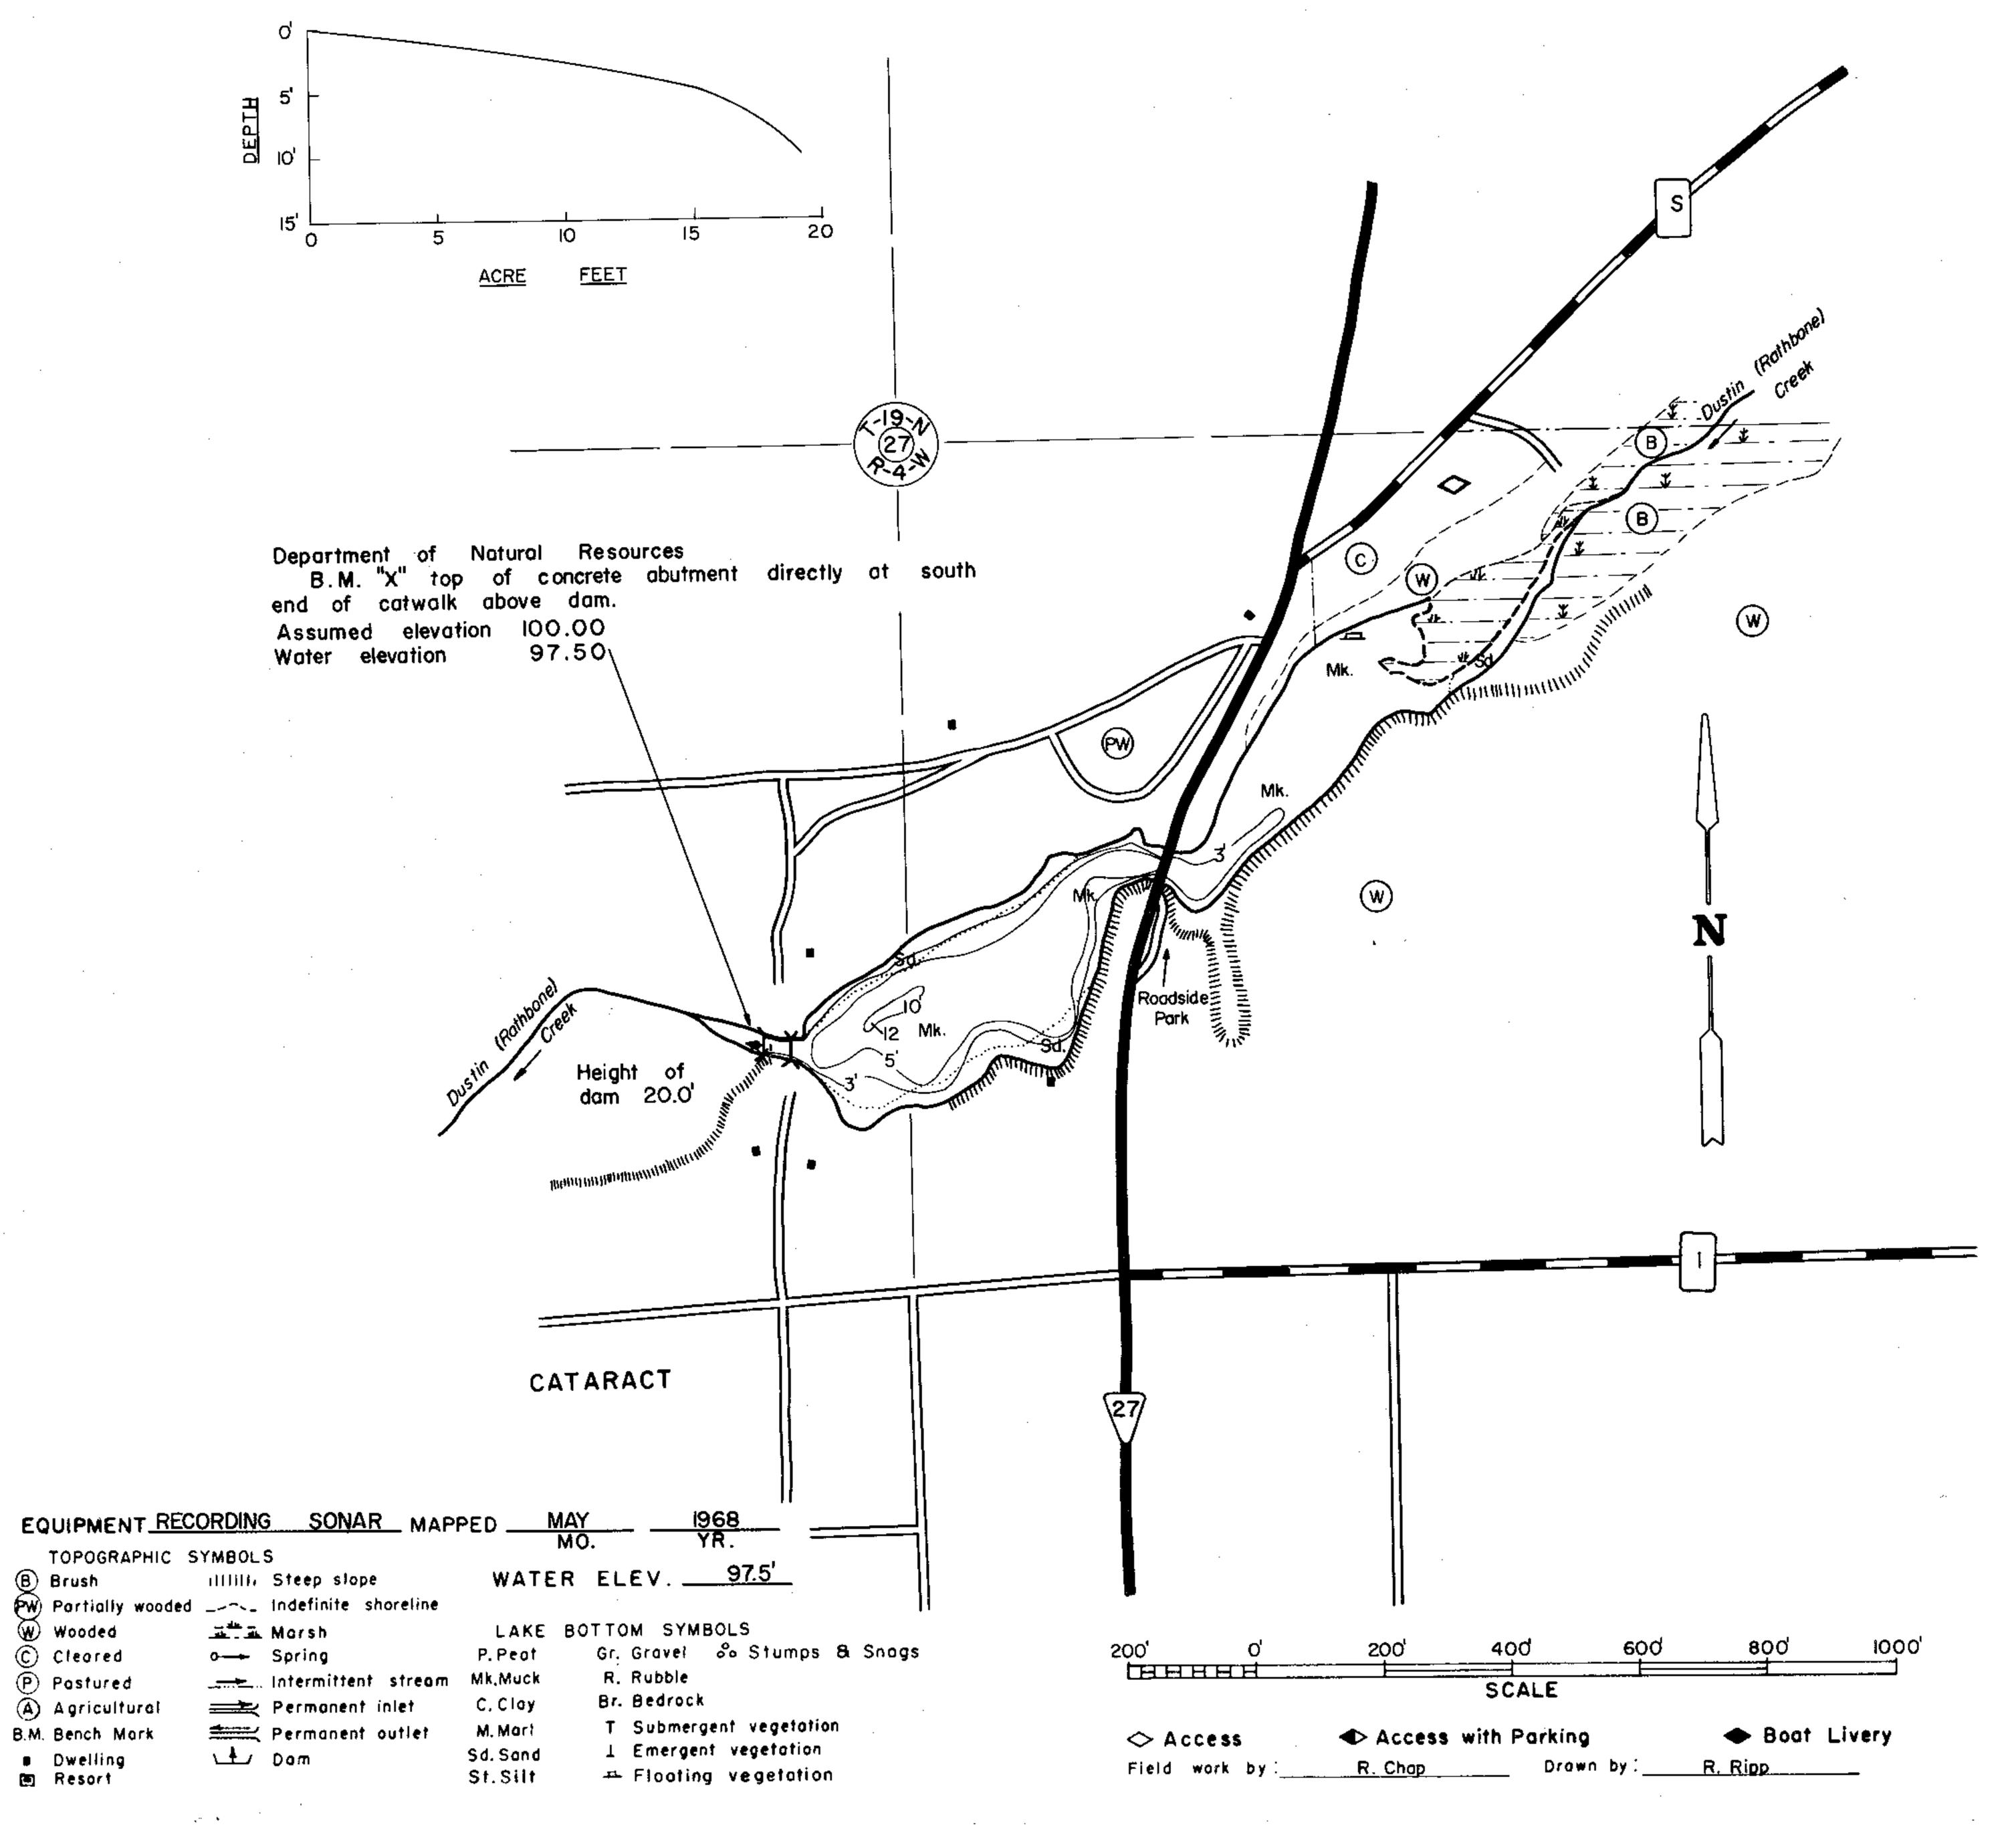

STATE OF WISCONSIN DEPARTMENT OF NATURAL RESOURCES LAKE SURVEY MAP

 CATARACT
 MONROE

 LAKE
 COUNTY

 SEC.
 27
 T.
 19
 N. R.
 4
 W.

AREA \_\_\_\_\_\_4.58 \_\_\_\_ ACRES

UNDER 3FT. \_\_\_\_50.43 \_\_%

OVER 20FT. \_\_\_\_0.0 \_\_\_%

VOLUME \_\_\_\_\_ 19.2 \_\_\_ ACRE FT.

TOTAL ALK. \_\_\_\_22 \_\_\_ P.P.M.

SHORELINE \_\_\_\_.74 \_\_\_\_ MILES

MAX. DEPTH \_\_\_\_ 12 \_\_\_\_ FEET

Source: Wisconsin Department of Natural Resources 608-266-2621 Cataract Lake – Monroe County, Wisconsin DNR Lake Map Date – May 1968 - Historical Lake Map - Not for Navigation A Public Document - Please Identify the Source when using it.