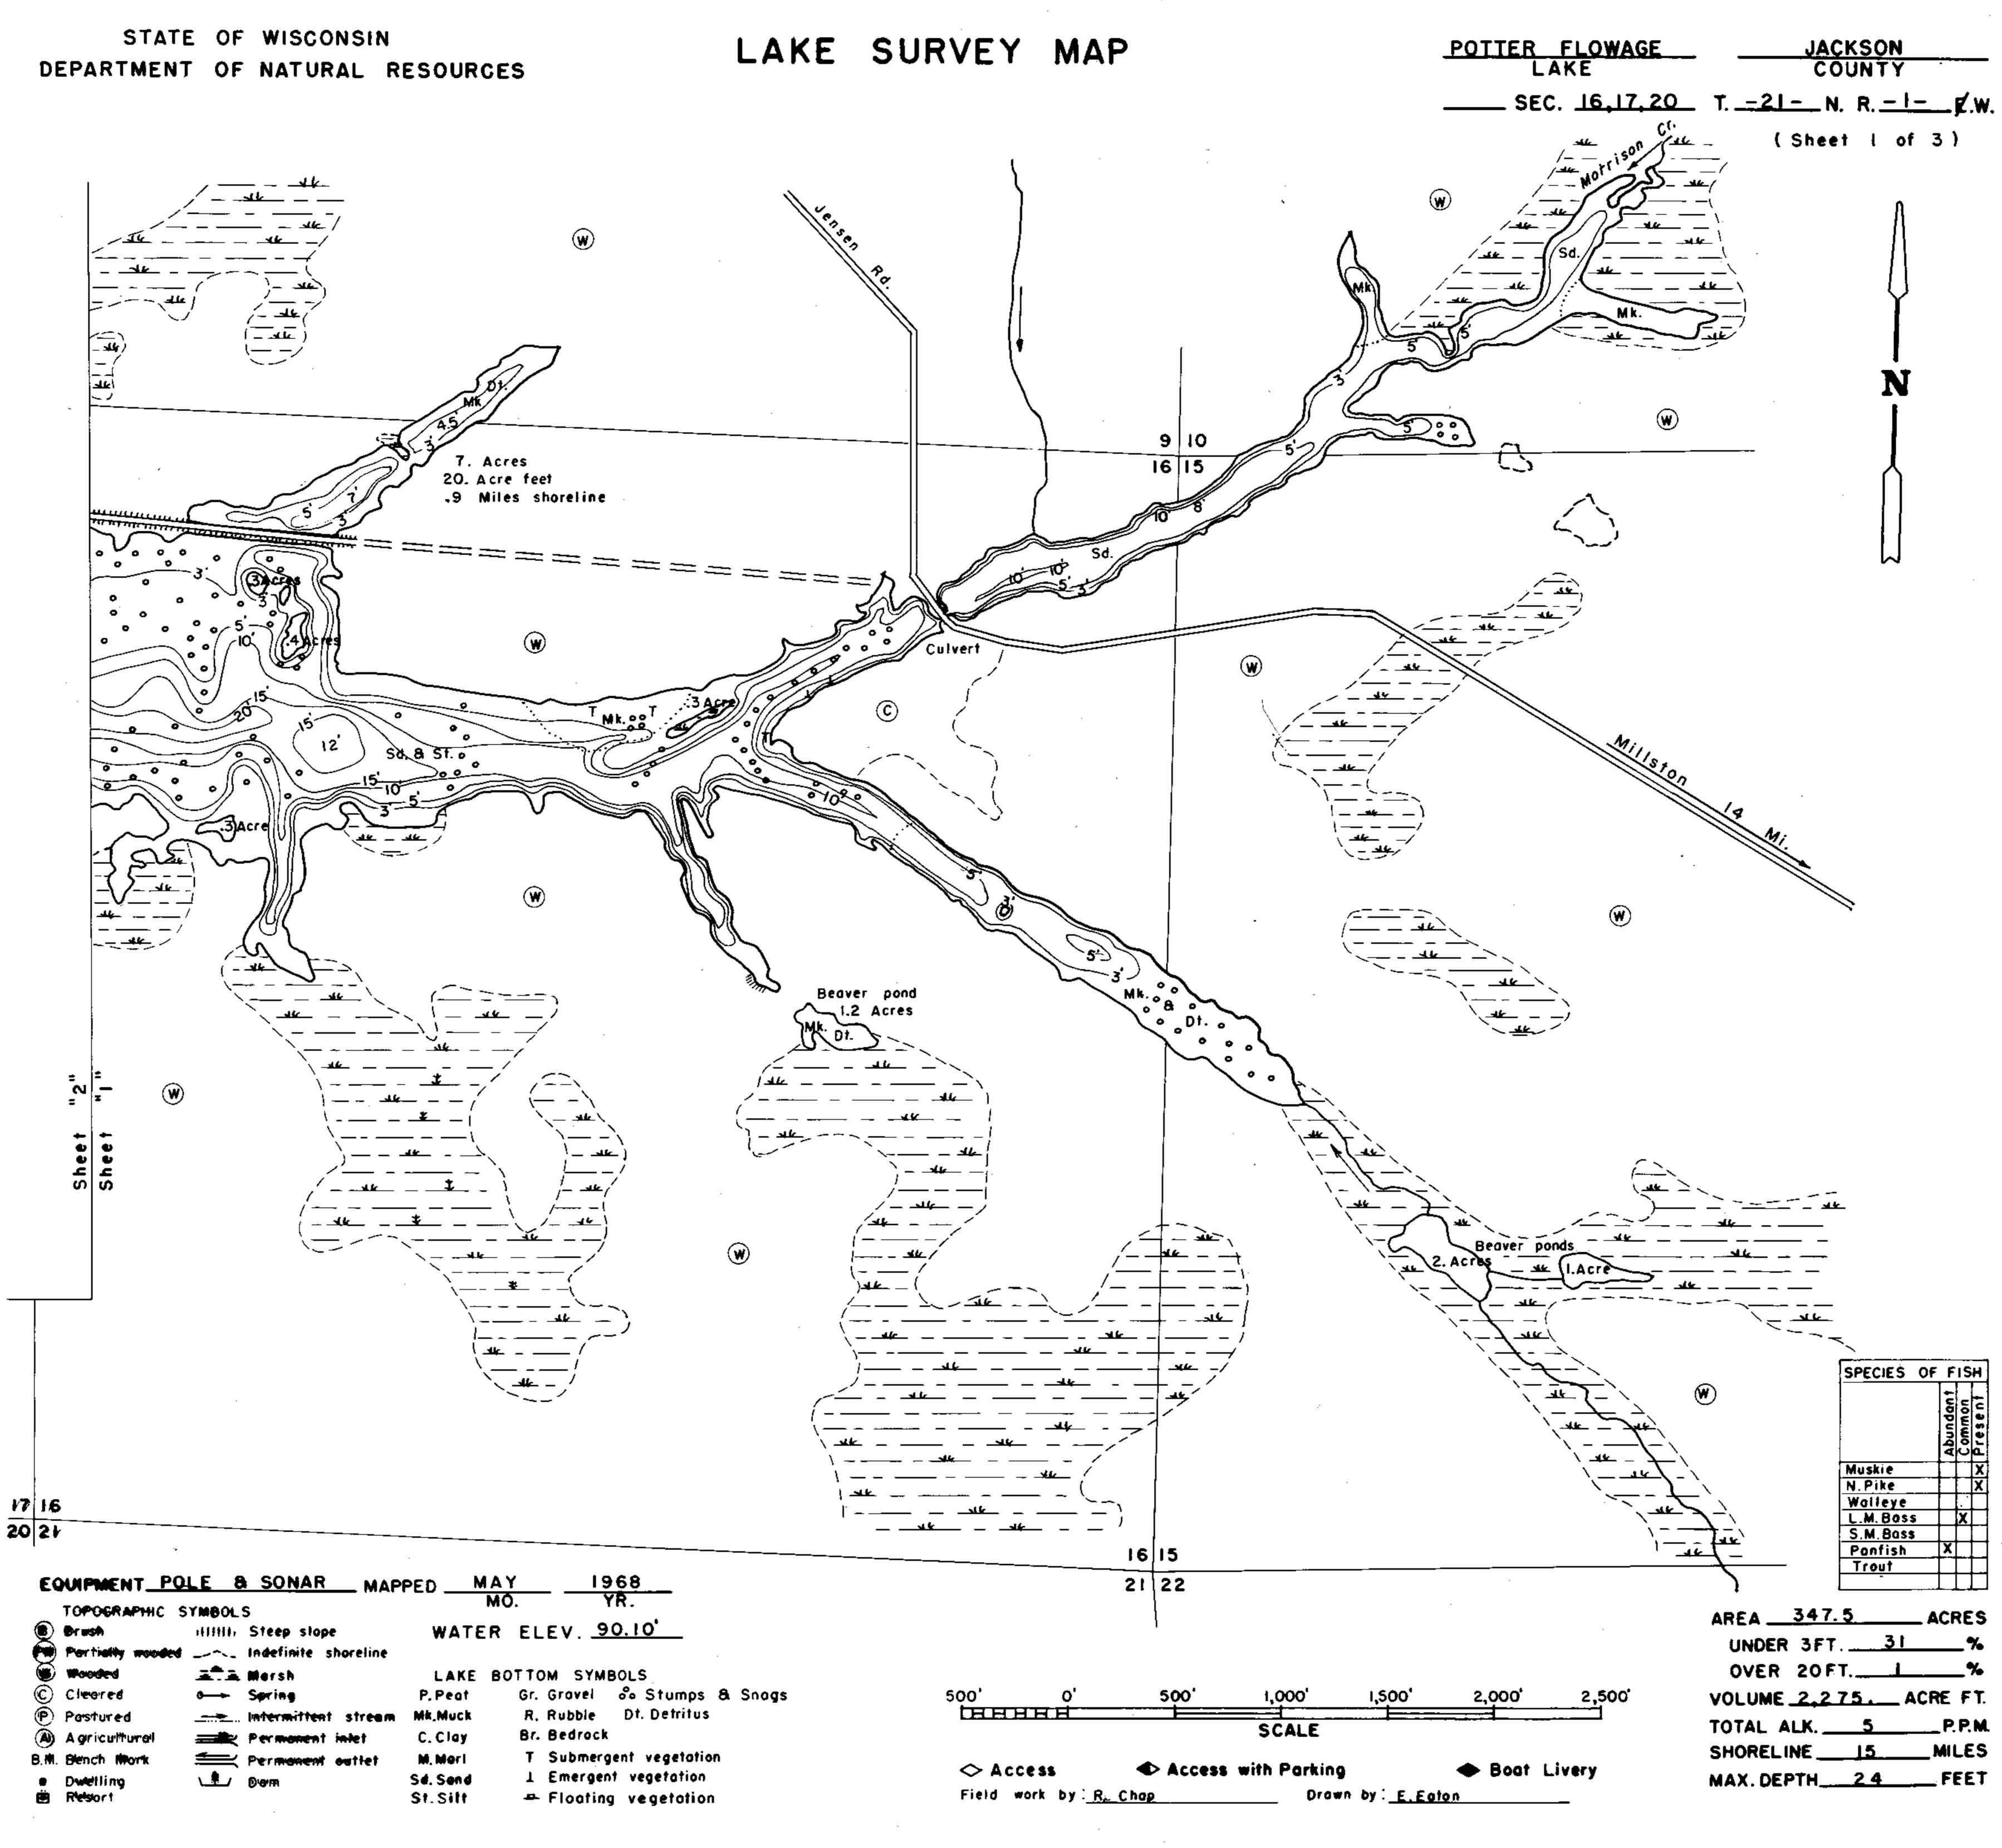

## STATE OF WISCONSIN

STATE OF WISCONSIN

| NUPMENT             |                                                                                                                       | <u>a Sunar</u> Map                                                                                                               | PED                                                                                                                                                                                                                                                                                                                                                                                                                                                   |                                                                                                                                                                                                                                                                                                                                                                                                                                                                                                                                                                                                                                                                                                                                                                                                                                                                                                                      |
|---------------------|-----------------------------------------------------------------------------------------------------------------------|----------------------------------------------------------------------------------------------------------------------------------|-------------------------------------------------------------------------------------------------------------------------------------------------------------------------------------------------------------------------------------------------------------------------------------------------------------------------------------------------------------------------------------------------------------------------------------------------------|----------------------------------------------------------------------------------------------------------------------------------------------------------------------------------------------------------------------------------------------------------------------------------------------------------------------------------------------------------------------------------------------------------------------------------------------------------------------------------------------------------------------------------------------------------------------------------------------------------------------------------------------------------------------------------------------------------------------------------------------------------------------------------------------------------------------------------------------------------------------------------------------------------------------|
| TOPOGRAPHIC SYMBOLS |                                                                                                                       | MÖ.                                                                                                                              |                                                                                                                                                                                                                                                                                                                                                                                                                                                       |                                                                                                                                                                                                                                                                                                                                                                                                                                                                                                                                                                                                                                                                                                                                                                                                                                                                                                                      |
| Brush               | 1111111                                                                                                               | Steep slope                                                                                                                      | WATE                                                                                                                                                                                                                                                                                                                                                                                                                                                  | R ELEV                                                                                                                                                                                                                                                                                                                                                                                                                                                                                                                                                                                                                                                                                                                                                                                                                                                                                                               |
| Partially wooded    |                                                                                                                       | Indefinite shoreline                                                                                                             |                                                                                                                                                                                                                                                                                                                                                                                                                                                       |                                                                                                                                                                                                                                                                                                                                                                                                                                                                                                                                                                                                                                                                                                                                                                                                                                                                                                                      |
| Wooded              |                                                                                                                       | Marsh                                                                                                                            | LAKE                                                                                                                                                                                                                                                                                                                                                                                                                                                  | BOTTOM                                                                                                                                                                                                                                                                                                                                                                                                                                                                                                                                                                                                                                                                                                                                                                                                                                                                                                               |
| Cleared             | o                                                                                                                     | Spring                                                                                                                           | P. Peat                                                                                                                                                                                                                                                                                                                                                                                                                                               | Gr. Gra                                                                                                                                                                                                                                                                                                                                                                                                                                                                                                                                                                                                                                                                                                                                                                                                                                                                                                              |
| Pastured            |                                                                                                                       | Intermittent streem                                                                                                              | Mk,Muck                                                                                                                                                                                                                                                                                                                                                                                                                                               | R, Rul                                                                                                                                                                                                                                                                                                                                                                                                                                                                                                                                                                                                                                                                                                                                                                                                                                                                                                               |
| A gricultural       | <b>_</b>                                                                                                              | Permonent inlet                                                                                                                  | C. Cley                                                                                                                                                                                                                                                                                                                                                                                                                                               | Br. Be                                                                                                                                                                                                                                                                                                                                                                                                                                                                                                                                                                                                                                                                                                                                                                                                                                                                                                               |
| Blench Mark         | <u></u>                                                                                                               | Permanent astlet                                                                                                                 | NI, Meri                                                                                                                                                                                                                                                                                                                                                                                                                                              | T Sul                                                                                                                                                                                                                                                                                                                                                                                                                                                                                                                                                                                                                                                                                                                                                                                                                                                                                                                |
| Dwelling            | َ الله ا                                                                                                              | Daw                                                                                                                              | Sd. Send                                                                                                                                                                                                                                                                                                                                                                                                                                              | 1 Em                                                                                                                                                                                                                                                                                                                                                                                                                                                                                                                                                                                                                                                                                                                                                                                                                                                                                                                 |
| Riesort             |                                                                                                                       |                                                                                                                                  | St. Silt                                                                                                                                                                                                                                                                                                                                                                                                                                              | 🗕 🕂 Flo                                                                                                                                                                                                                                                                                                                                                                                                                                                                                                                                                                                                                                                                                                                                                                                                                                                                                                              |
|                     | TOPOGRAPHIC S<br>Brush<br>Partially wooded<br>Wooded<br>Cleared<br>Pastured<br>Agricultural<br>Bench Mark<br>Dwelling | TOPOGRAPHIC SYMBOL<br>Brush IIIIII<br>Partially wooded<br>Wooded<br>Cleared<br>Cleared<br>Agricultural<br>Bench Nork<br>Dwelling | TOPOGRAPHIC SYMBOLSBrushIIIIIII Steep slopePartially woodedIndefinite shorelineWoodedIndefinite shorelinePasturedIndefinite streamAgriculturalIndefinite streamBench NorkPermoment outletDwellingIndefinite | TOPOGRAPHIC SYMBOLS   Brush IIIIIII Steep slope WATE   Partially wooded Indefinite shoreline   Partially wooded Indefinite shoreline   Wooded Indefinite shoreline   Partially wooded Indefinite stream   Partially wooded Indefinite stream   Partialy wooded |

## STATE OF WISCONSIN

Source: Wisconsin Department of Natural Resources 608-266-2621 Potter Flowage – Jackson County, Wisconsin DNR Lake Map Date – May 1968 - Historical Lake Map - Not for Navigation A Public Document - Please Identify the Source when using it.