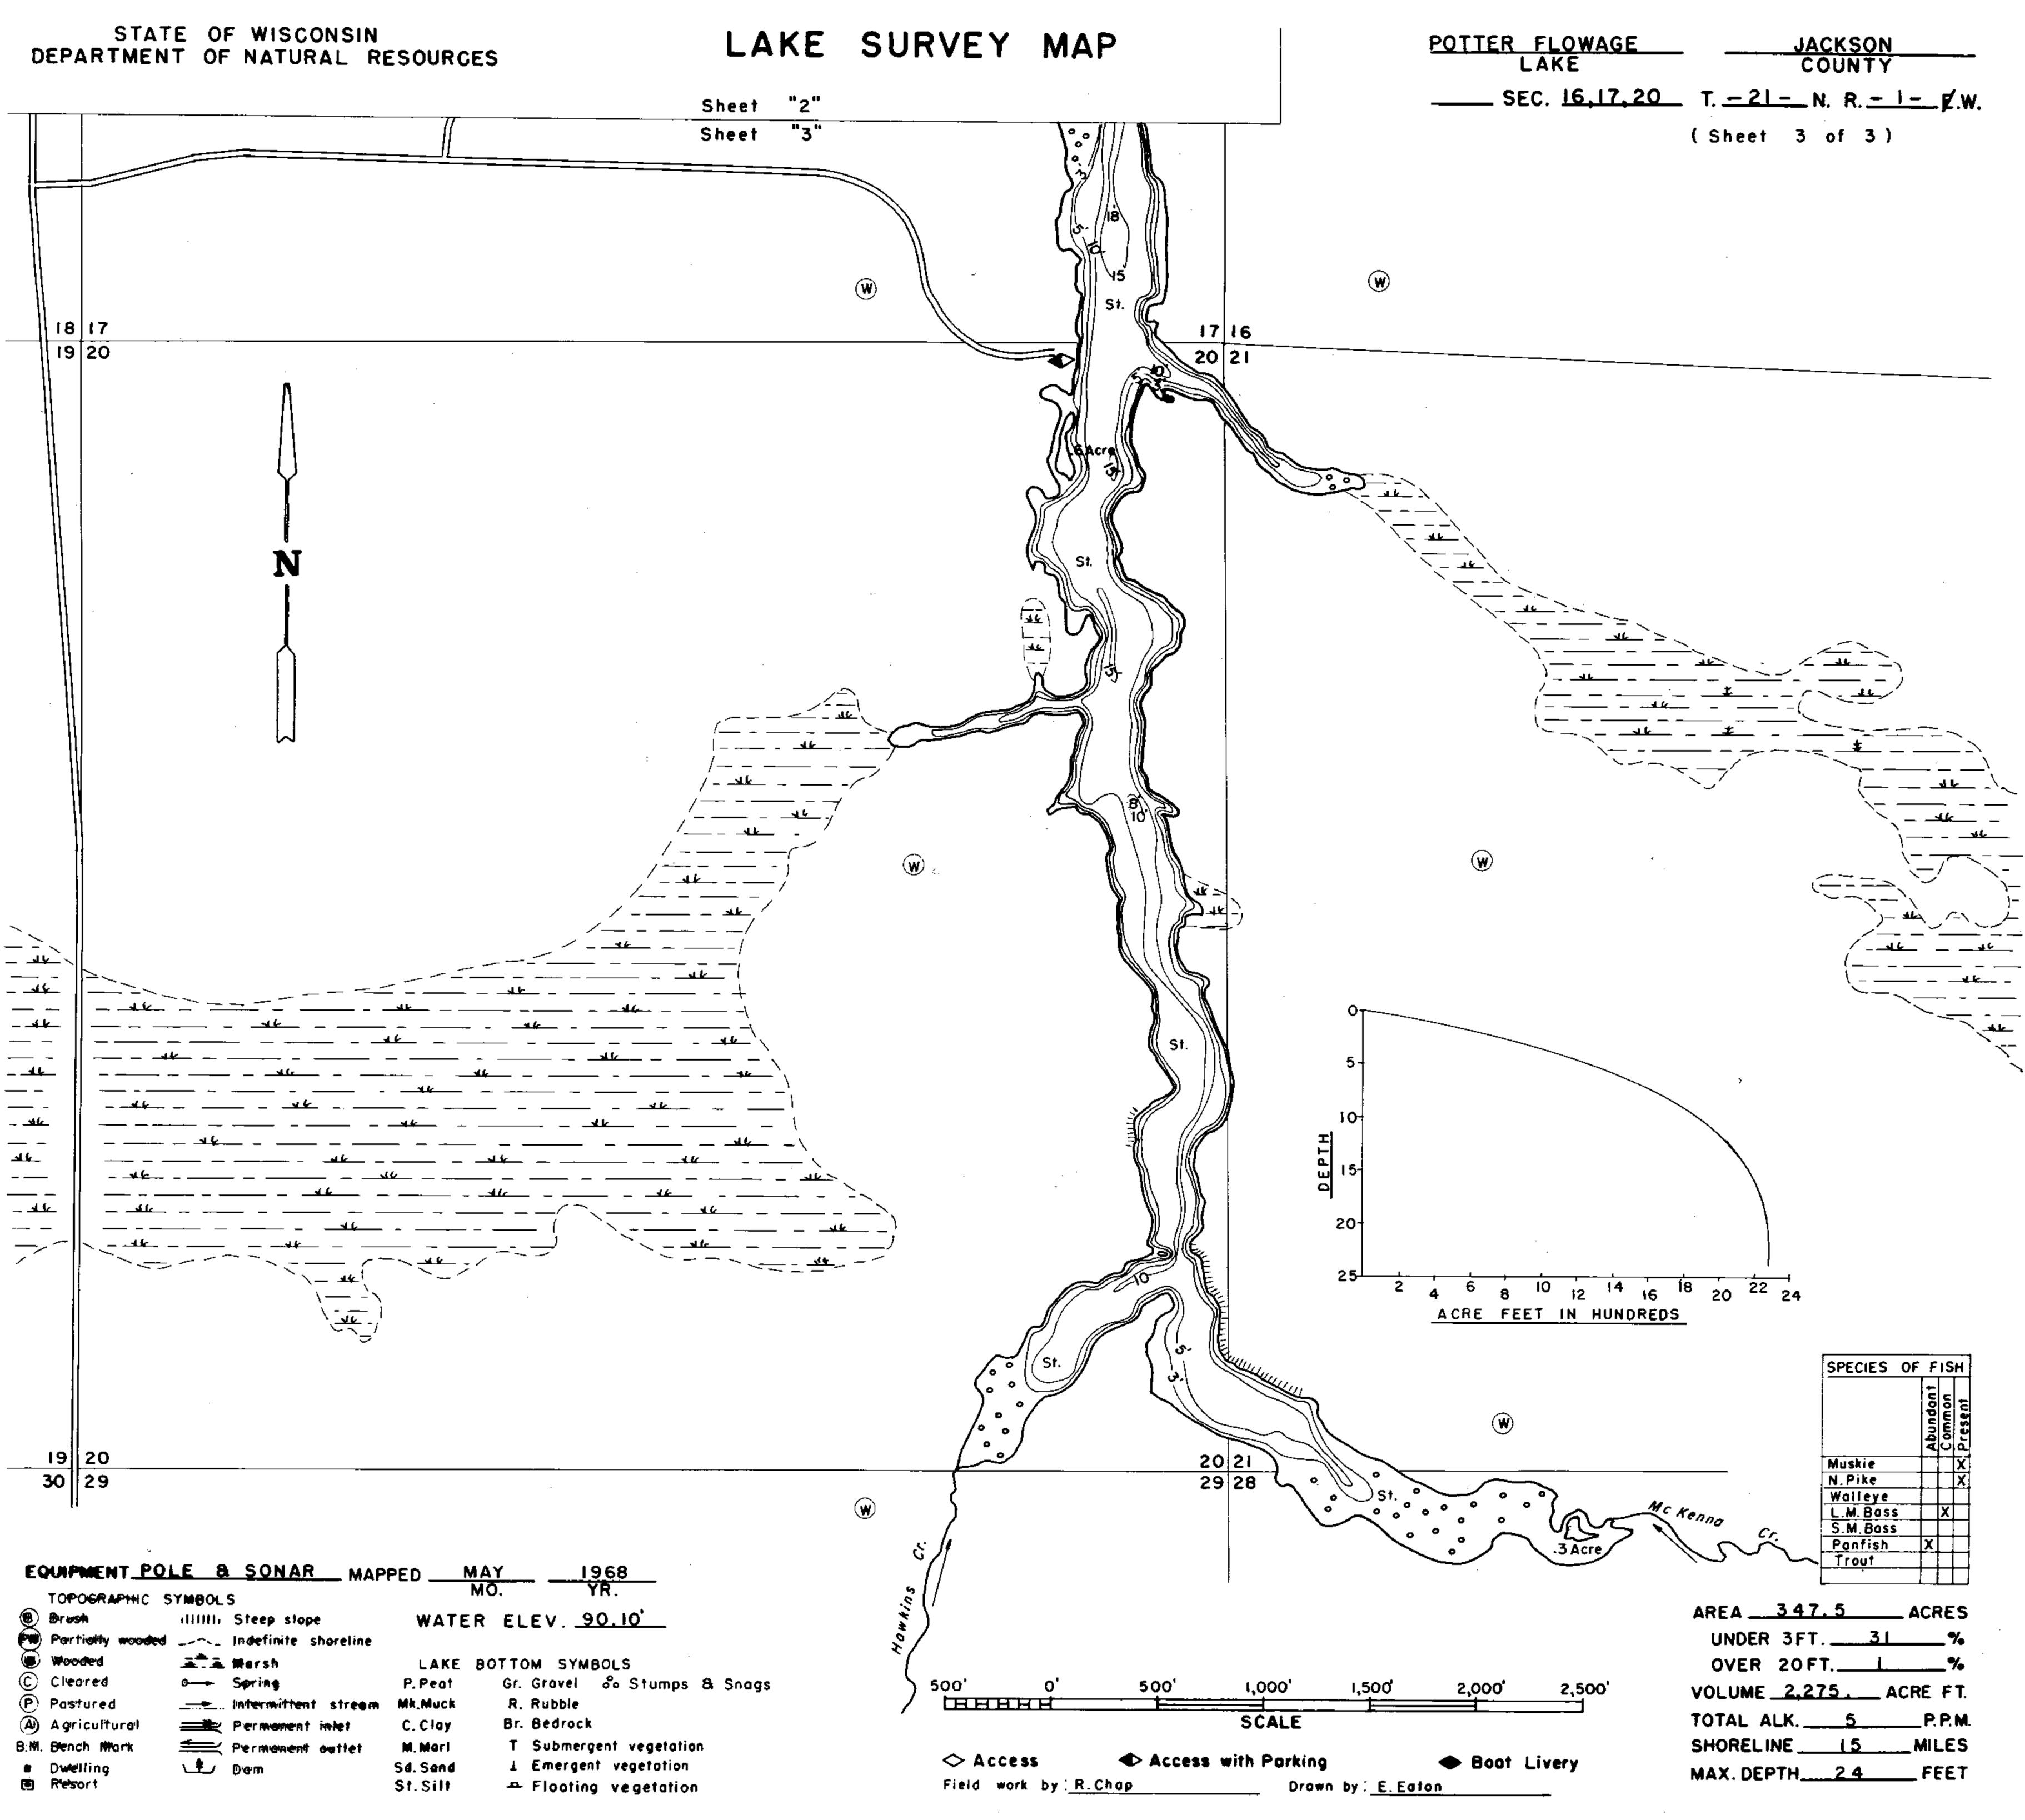

## STATE OF WISCONSIN

STATE OF WISCONSIN

| NUPMENT             |                                                                                                                       | <u>a Sunar</u> Map                                                                                                               | PED                                                                                                                                                                                                                                                                                                                                                                                                                                                   |                                                                                                                                                                                                                                                                                                                                                                                                                                                                                                                                                                                                                                                                                                                                                                                                                                                                                                                      |
|---------------------|-----------------------------------------------------------------------------------------------------------------------|----------------------------------------------------------------------------------------------------------------------------------|-------------------------------------------------------------------------------------------------------------------------------------------------------------------------------------------------------------------------------------------------------------------------------------------------------------------------------------------------------------------------------------------------------------------------------------------------------|----------------------------------------------------------------------------------------------------------------------------------------------------------------------------------------------------------------------------------------------------------------------------------------------------------------------------------------------------------------------------------------------------------------------------------------------------------------------------------------------------------------------------------------------------------------------------------------------------------------------------------------------------------------------------------------------------------------------------------------------------------------------------------------------------------------------------------------------------------------------------------------------------------------------|
| TOPOGRAPHIC SYMBOLS |                                                                                                                       | MÖ.                                                                                                                              |                                                                                                                                                                                                                                                                                                                                                                                                                                                       |                                                                                                                                                                                                                                                                                                                                                                                                                                                                                                                                                                                                                                                                                                                                                                                                                                                                                                                      |
| Brush               | 1111111                                                                                                               | Steep slope                                                                                                                      | WATE                                                                                                                                                                                                                                                                                                                                                                                                                                                  | R ELEV                                                                                                                                                                                                                                                                                                                                                                                                                                                                                                                                                                                                                                                                                                                                                                                                                                                                                                               |
| Partially wooded    |                                                                                                                       | Indefinite shoreline                                                                                                             |                                                                                                                                                                                                                                                                                                                                                                                                                                                       |                                                                                                                                                                                                                                                                                                                                                                                                                                                                                                                                                                                                                                                                                                                                                                                                                                                                                                                      |
| Wooded              |                                                                                                                       | Marsh                                                                                                                            | LAKE                                                                                                                                                                                                                                                                                                                                                                                                                                                  | BOTTOM                                                                                                                                                                                                                                                                                                                                                                                                                                                                                                                                                                                                                                                                                                                                                                                                                                                                                                               |
| Cleared             | o                                                                                                                     | Spring                                                                                                                           | P. Peat                                                                                                                                                                                                                                                                                                                                                                                                                                               | Gr. Gra                                                                                                                                                                                                                                                                                                                                                                                                                                                                                                                                                                                                                                                                                                                                                                                                                                                                                                              |
| Pastured            |                                                                                                                       | Intermittent streem                                                                                                              | Mk,Muck                                                                                                                                                                                                                                                                                                                                                                                                                                               | R, Rul                                                                                                                                                                                                                                                                                                                                                                                                                                                                                                                                                                                                                                                                                                                                                                                                                                                                                                               |
| A gricultural       | <b>_</b>                                                                                                              | Permonent inlet                                                                                                                  | C. Cley                                                                                                                                                                                                                                                                                                                                                                                                                                               | Br. Be                                                                                                                                                                                                                                                                                                                                                                                                                                                                                                                                                                                                                                                                                                                                                                                                                                                                                                               |
| Blench Mark         | <u></u>                                                                                                               | Permanent astlet                                                                                                                 | NI, Meri                                                                                                                                                                                                                                                                                                                                                                                                                                              | T Sul                                                                                                                                                                                                                                                                                                                                                                                                                                                                                                                                                                                                                                                                                                                                                                                                                                                                                                                |
| Dwelling            | َ الله ا                                                                                                              | Daw                                                                                                                              | Sd. Send                                                                                                                                                                                                                                                                                                                                                                                                                                              | 1 Em                                                                                                                                                                                                                                                                                                                                                                                                                                                                                                                                                                                                                                                                                                                                                                                                                                                                                                                 |
| Riesort             |                                                                                                                       |                                                                                                                                  | St. Silt                                                                                                                                                                                                                                                                                                                                                                                                                                              | 🗕 🕂 Flo                                                                                                                                                                                                                                                                                                                                                                                                                                                                                                                                                                                                                                                                                                                                                                                                                                                                                                              |
|                     | TOPOGRAPHIC S<br>Brush<br>Partially wooded<br>Wooded<br>Cleared<br>Pastured<br>Agricultural<br>Bench Mark<br>Dwelling | TOPOGRAPHIC SYMBOL<br>Brush IIIIII<br>Partially wooded<br>Wooded<br>Cleared<br>Cleared<br>Agricultural<br>Bench Nork<br>Dwelling | TOPOGRAPHIC SYMBOLSBrushIIIIIII Steep slopePartially woodedIndefinite shorelineWoodedIndefinite shorelinePasturedIndefinite streamAgriculturalIndefinite streamBench NorkPermoment outletDwellingIndefinite | TOPOGRAPHIC SYMBOLS   Brush IIIIIII Steep slope WATE   Partially wooded Indefinite shoreline   Partially wooded Indefinite shoreline   Wooded Indefinite shoreline   Partially wooded Indefinite stream   Partially wooded Indefinite stream   Partialy wooded |

## STATE OF WISCONSIN

Source: Wisconsin Department of Natural Resources 608-266-2621 Potter Flowage – Jackson County, Wisconsin DNR Lake Map Date – May 1968 - Historical Lake Map - Not for Navigation A Public Document - Please Identify the Source when using it.