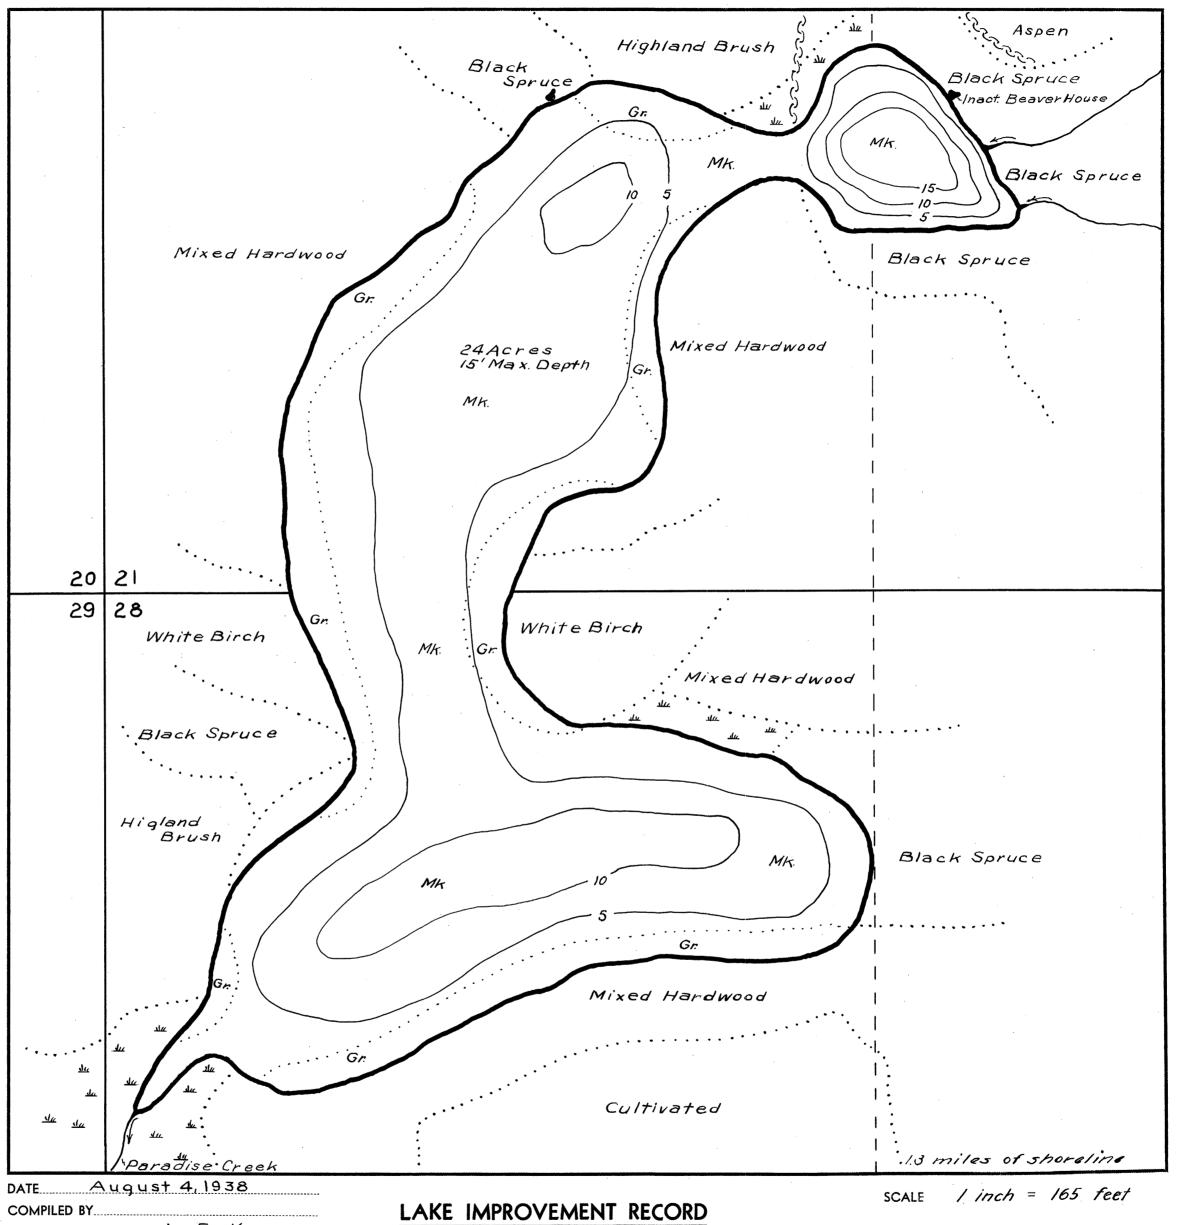

## LAKE SURVEY MAP

WISCONSIN CONSERVATION DEPARTMENT BIOLOGY DIVISION LAKE AND STREAM IMPROVEMENT SECTION

KLEUTCH LAKE... 21,28 SECTION. 32 **TOWNSHIP** RANGE MOLITOR TOWN OF. TAYLOR COUNTY...

L.E.K. TRACED BY..... SOURCE OF INFORMATION U. S. Forest Service

Lake and Stream Survey

SOUNDINGS

DATES OF MAP REVISION...

WORK AGENCY.....

TOTAL

TYPE DATE ..... O BRUSH REFUGES ... --- SAPLING TANGLES ... □ SPAWNING BOXES \* MINNOW SPAWNERS

**LEGEND** 

WEED BEDS \*\* ROCKY SHOALS

Sd. SAND

CI. CLAY

Gr. GRAVEL

Mk. MUCK

DWELLING ☐ ABANDONED DWELLING

RESORT

PRONOUNCED RIDGE

Source: Wisconsin Department of Natural Resources 608-266-2621 Kleutch Lake – Taylor County, Wisconsin DNR Lake Map Date – Aug 1938 - Historical Lake Map - Not for Navigation