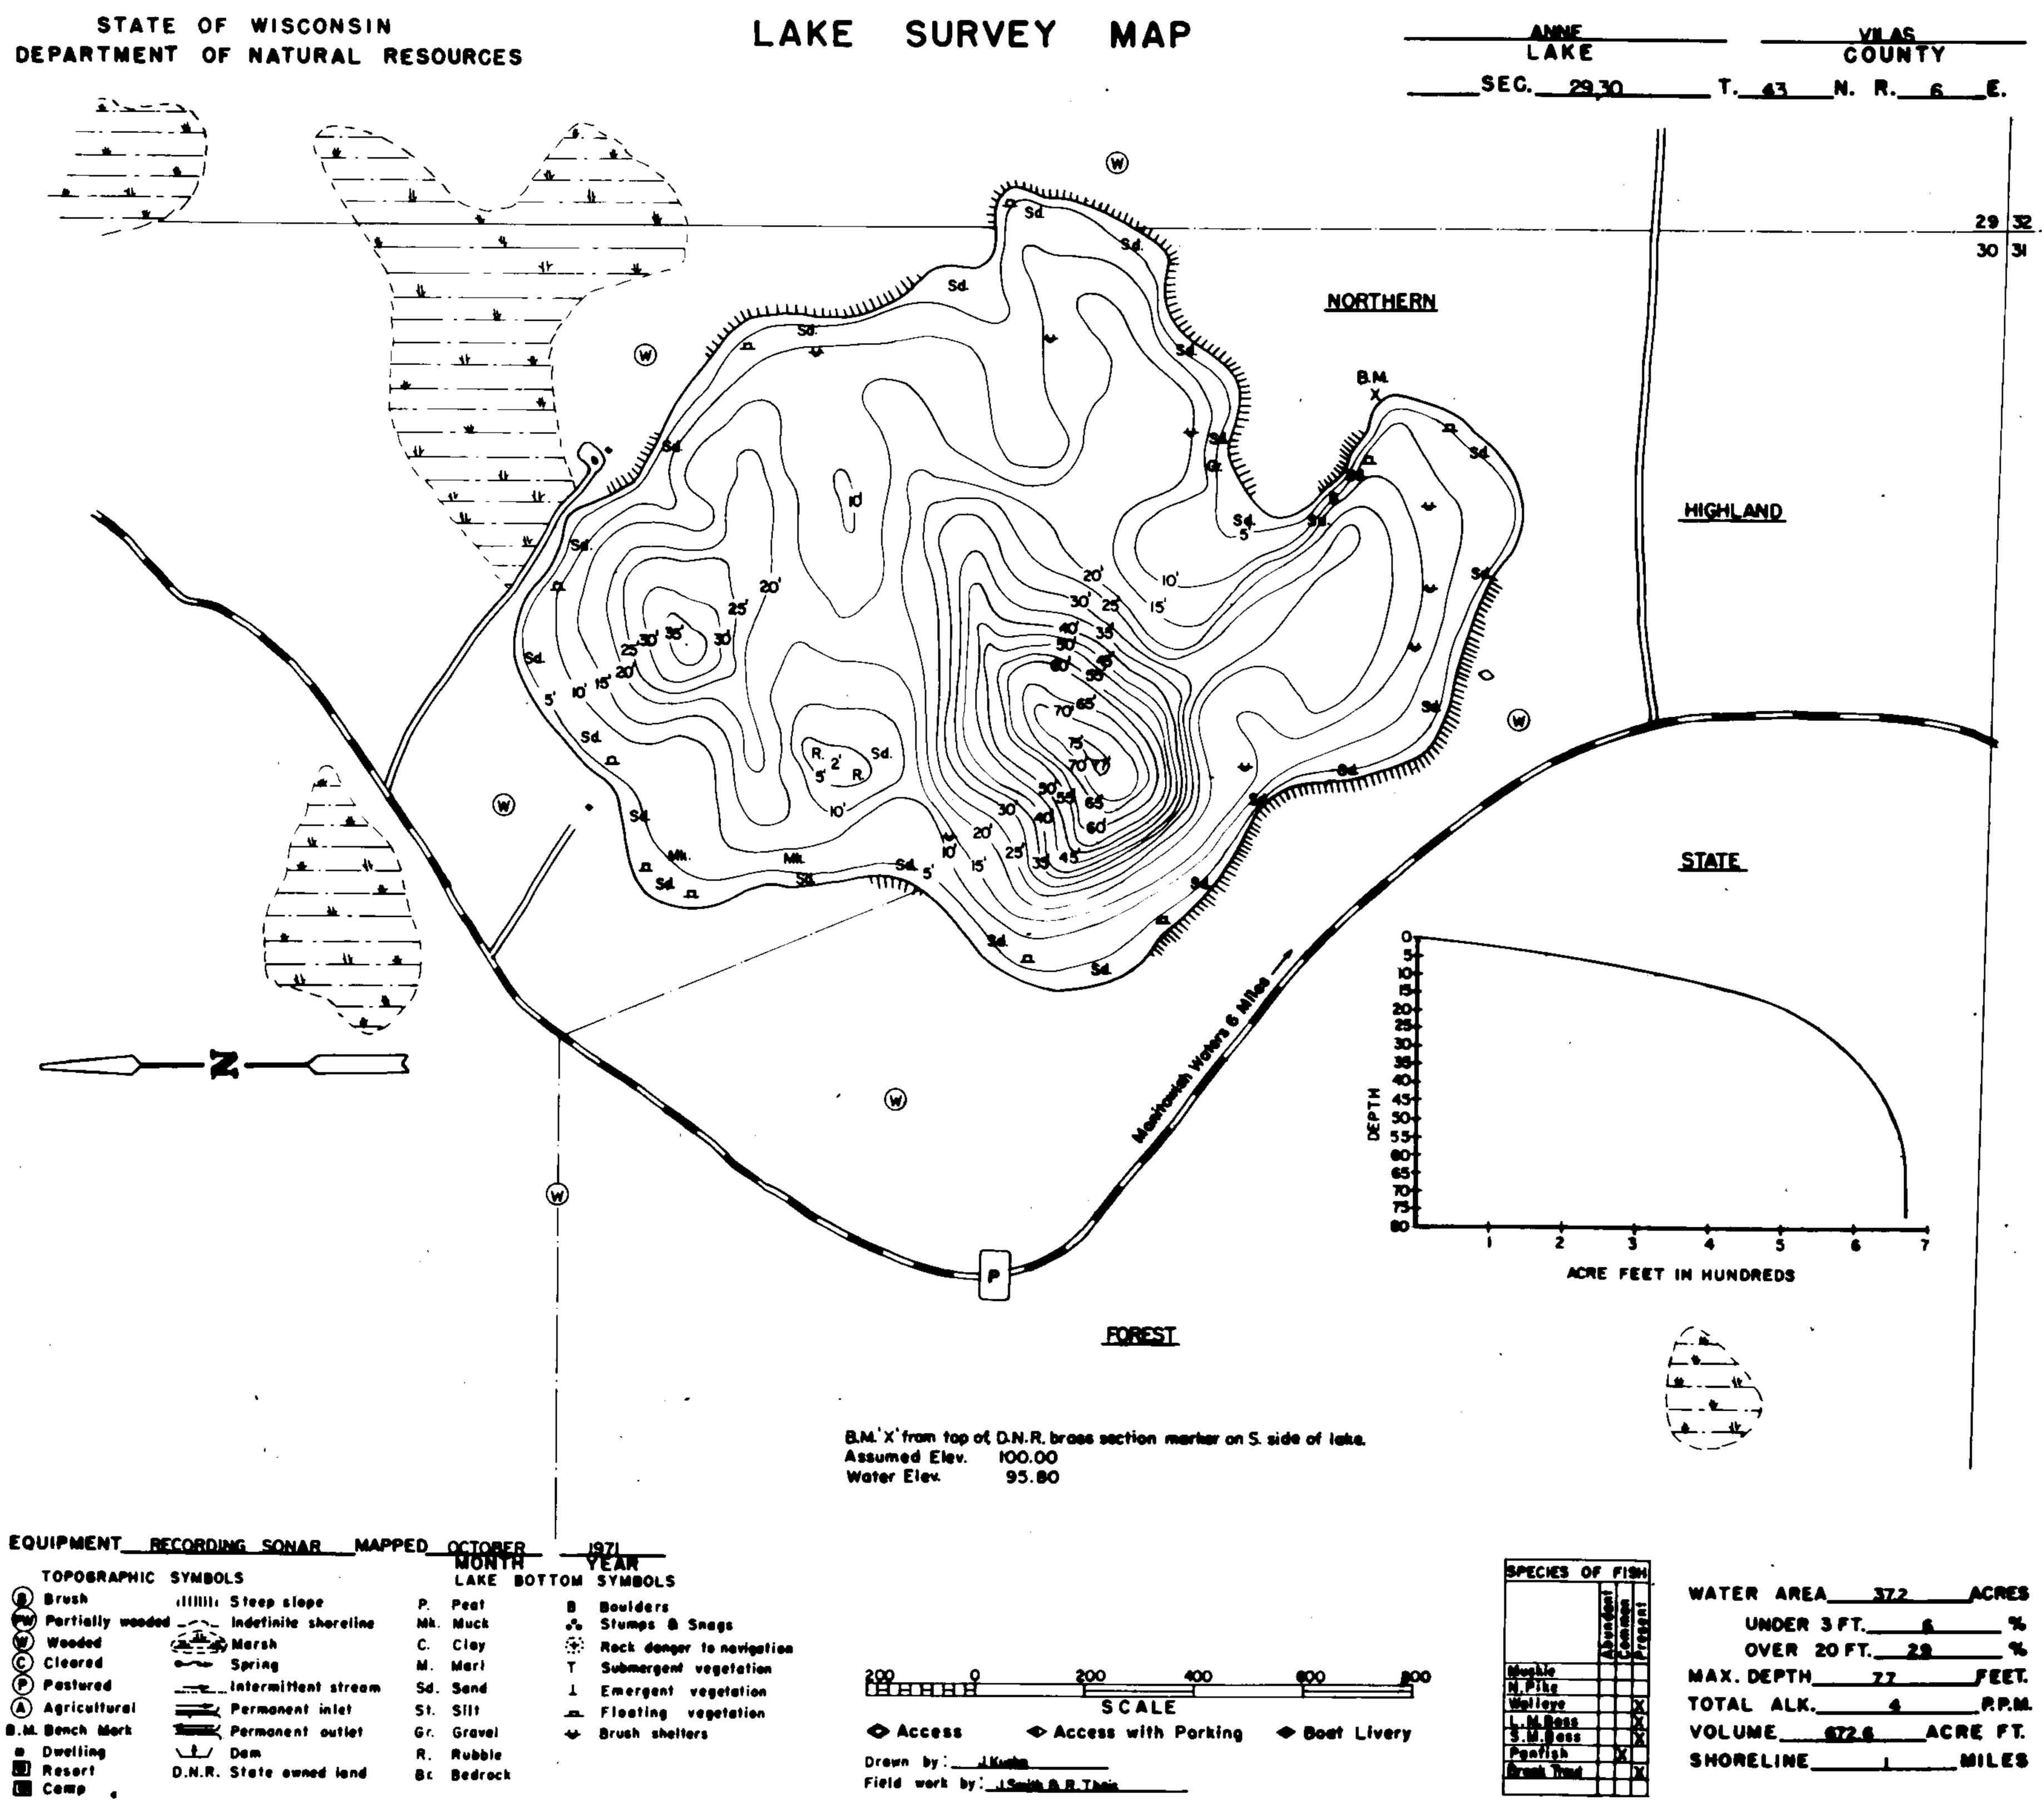

Source: Wisconsin Department of Natural Resources 608-266-2621 Anne Lake - Vilas County, Wisconsin DNR Lake Map Date – Oct 1971 - Historical Lake Map - Not for Navigation A Public Document - Please Identify the Source when using it.