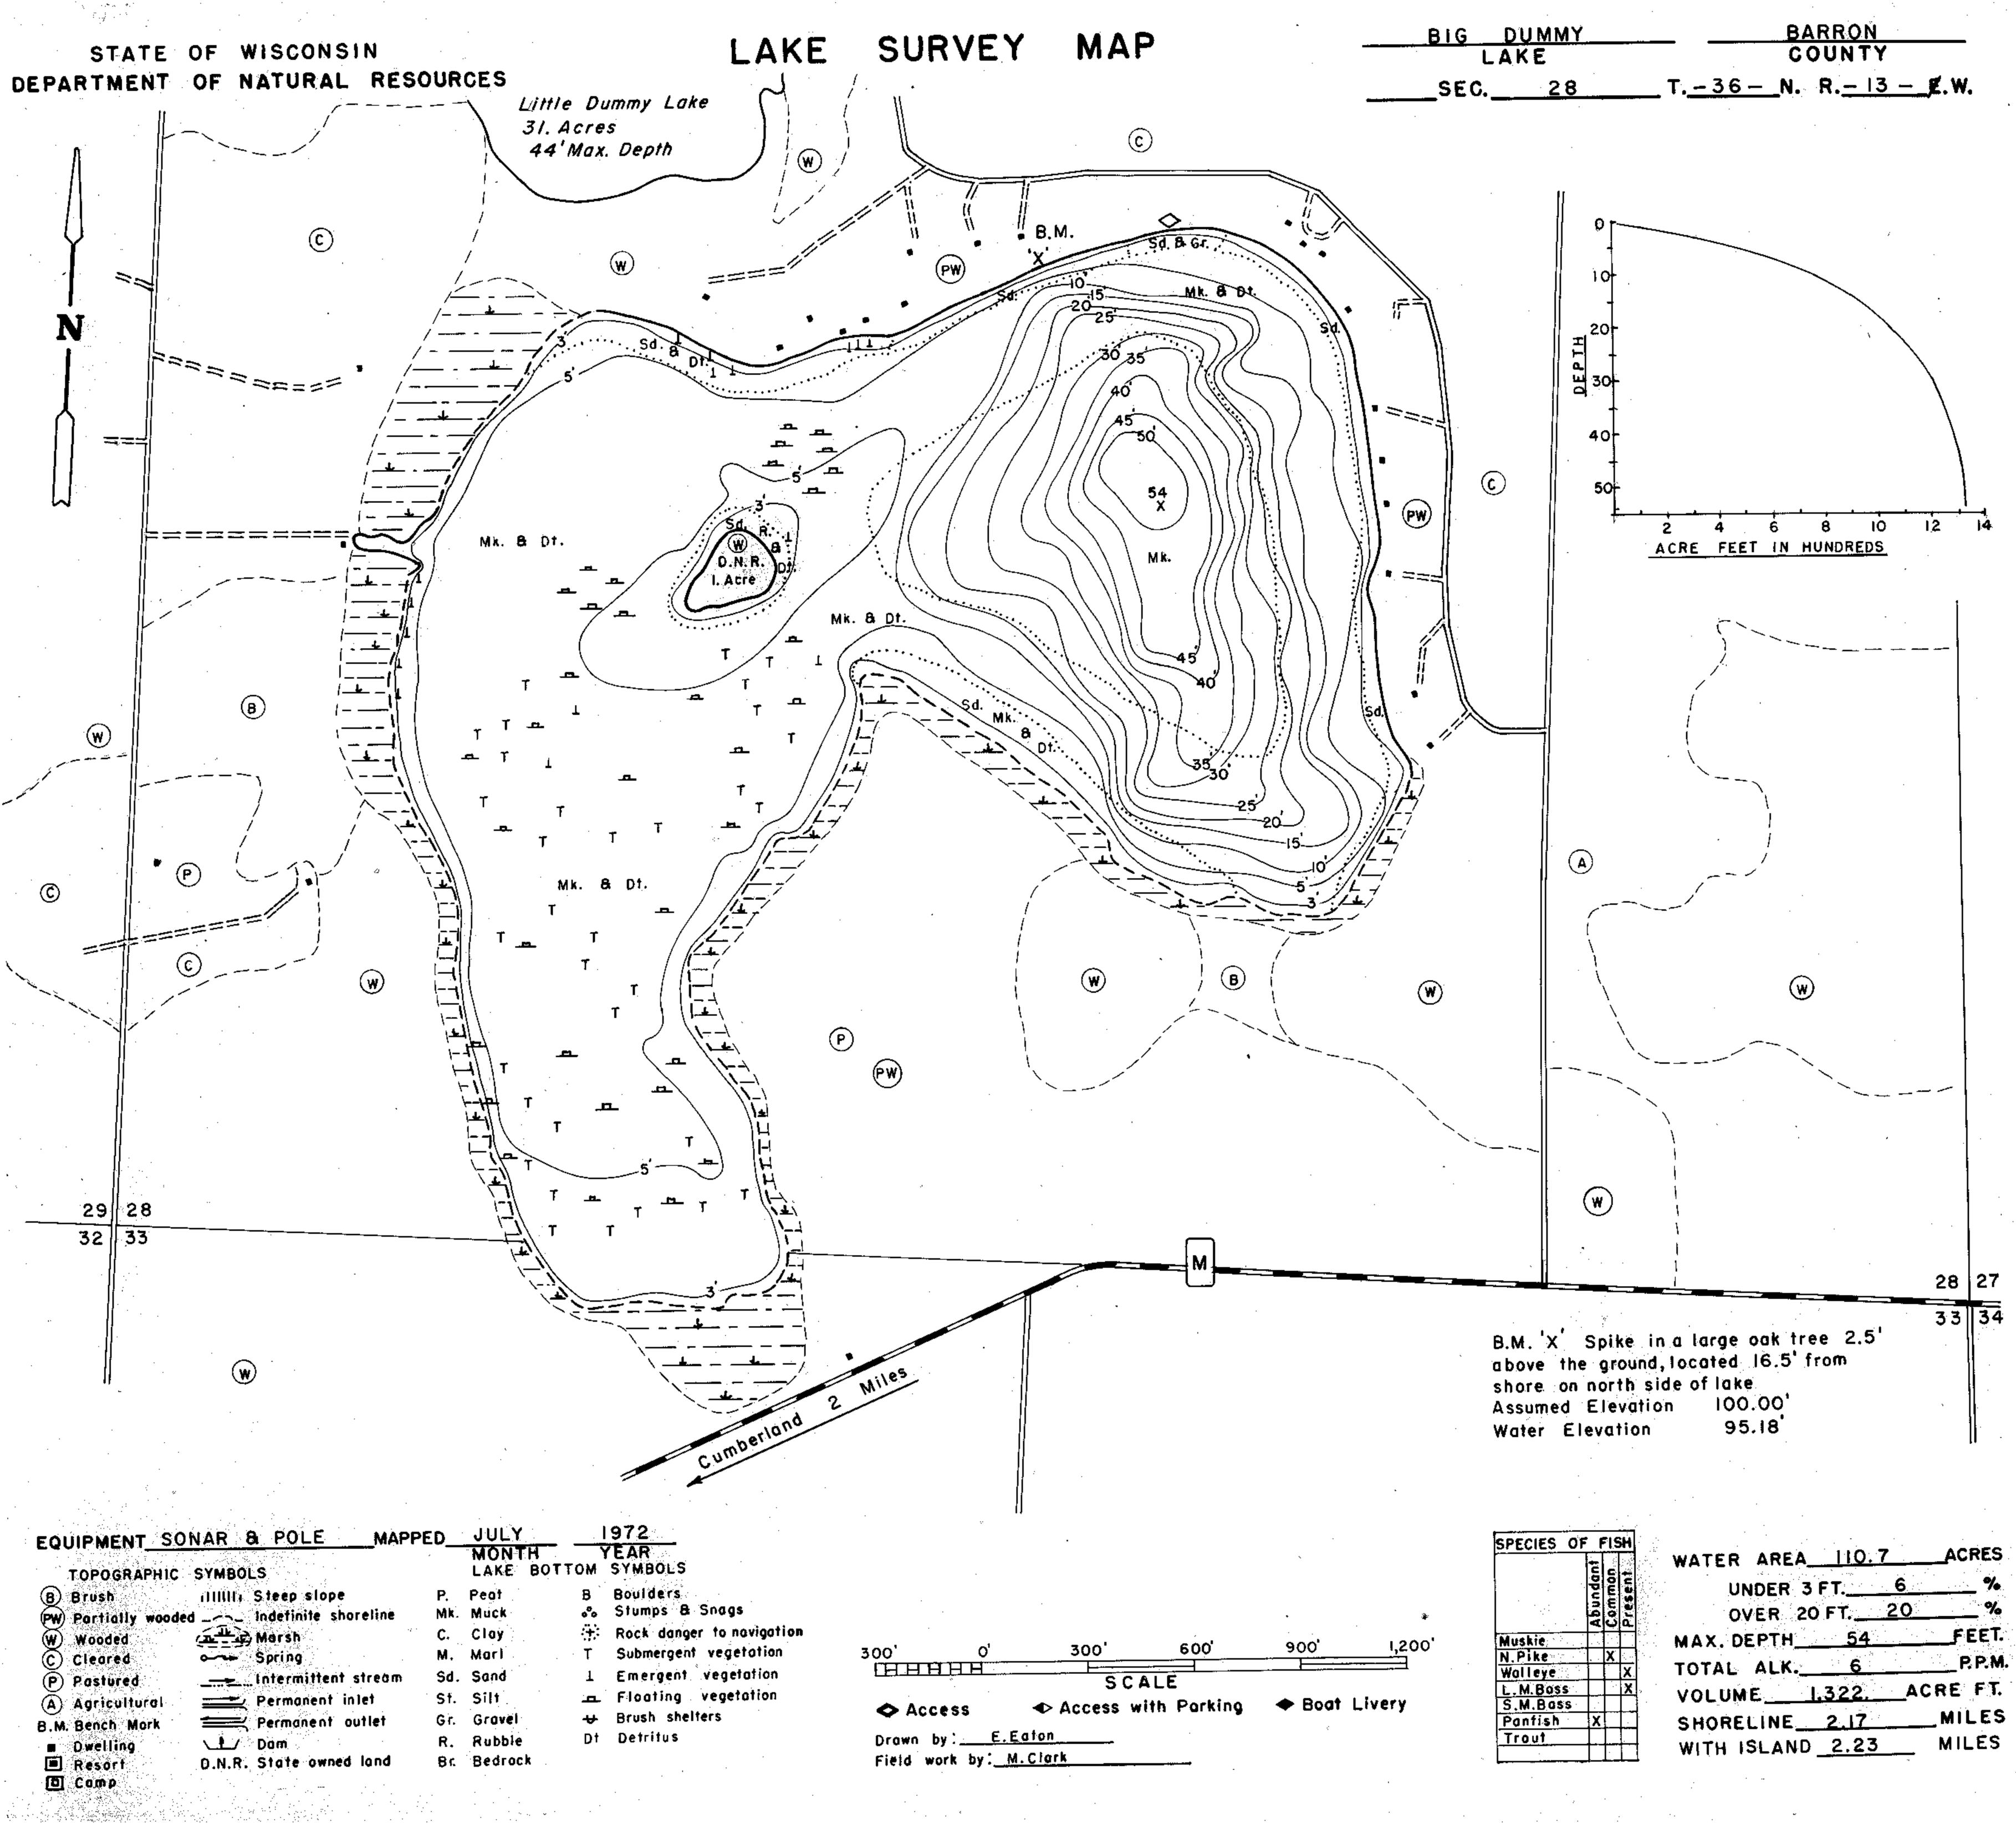

| lake   |  |
|--------|--|
| 100.00 |  |
| 95.18  |  |

| SPECIES O | FI       | FIS        | зH       |                  | ACR   |
|-----------|----------|------------|----------|------------------|-------|
| •         | te       | e<br>B     |          | WATER AREA 110.7 | ACR   |
|           | P        | ē          | e n      | UNDER 3 FT       | 6     |
|           | Abur     | Con        | Pres     | OVER 20 FT.      |       |
| Muskie    | · · · ·  |            | •••      | MAX. DEPTH 54    | FEI   |
| N.Pike    | 1        | X          | <u>:</u> |                  | PF    |
| Walleye   | <u> </u> |            | X.       | TOTAL ALK. 6     |       |
| L.M.Boss  |          | <u>.</u> . | X        | VOLUME 1.322.    | ACREF |
| S.M.Bass  |          |            |          |                  |       |
| Pantish   | X        |            |          | SHORELINE 2.17   | MÎL   |
| Trout     | +-       |            |          | WITH ISLAND 2.23 | MILE  |

Source: Wisconsin Department of Natural Resources 608-266-2621 Big Dummy Lake – Barron County, Wisconsin DNR Lake Map Date – Jul 1972 - Historical Lake Map - Not for Navigation A Public Document - Please Identify the Source when using it.