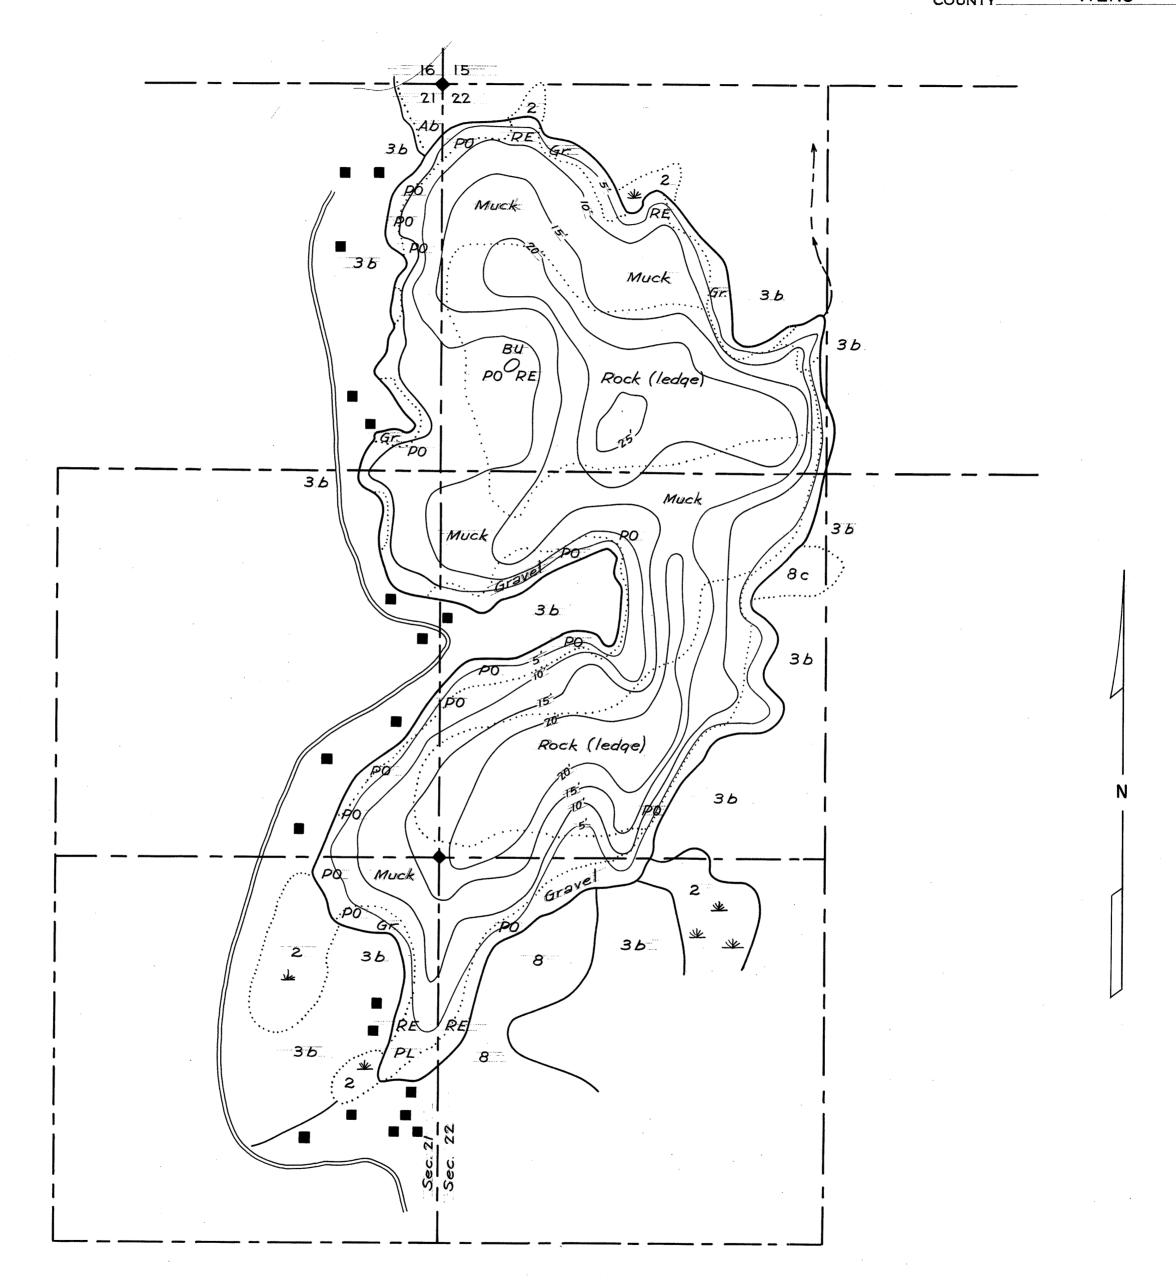

## LAKE SURVEY MAP

| LAKE      | BILLS LAKE |
|-----------|------------|
| SECTIONS  | 21 & 22    |
| TOWNSHIP_ | 40 N       |
| RANGE     | <u>4 E</u> |
| TOWN      | VII AS     |

| DATE           | JAN. 11 - 1939                           |
|----------------|------------------------------------------|
|                | OF INFORMATION Department of Agriculture |
| Forest Service |                                          |
| SOUNDI         | NGS 5' Intervals                         |

| AREA            | 71 Acres     |
|-----------------|--------------|
| TOTAL SHORELINE |              |
| MAX. DEPTH_     | 25 Feet      |
| SCALE:          | 16" = 1 Mile |

Source: Wisconsin Department of Natural Resources 608-266-2621

Bills Lake – Vilas County, Wisconsin DNR Lake Map Date – Jan 1939 - Historical Lake Map - Not for Navigation .

A Public Document - Please Identify the Source when using it.