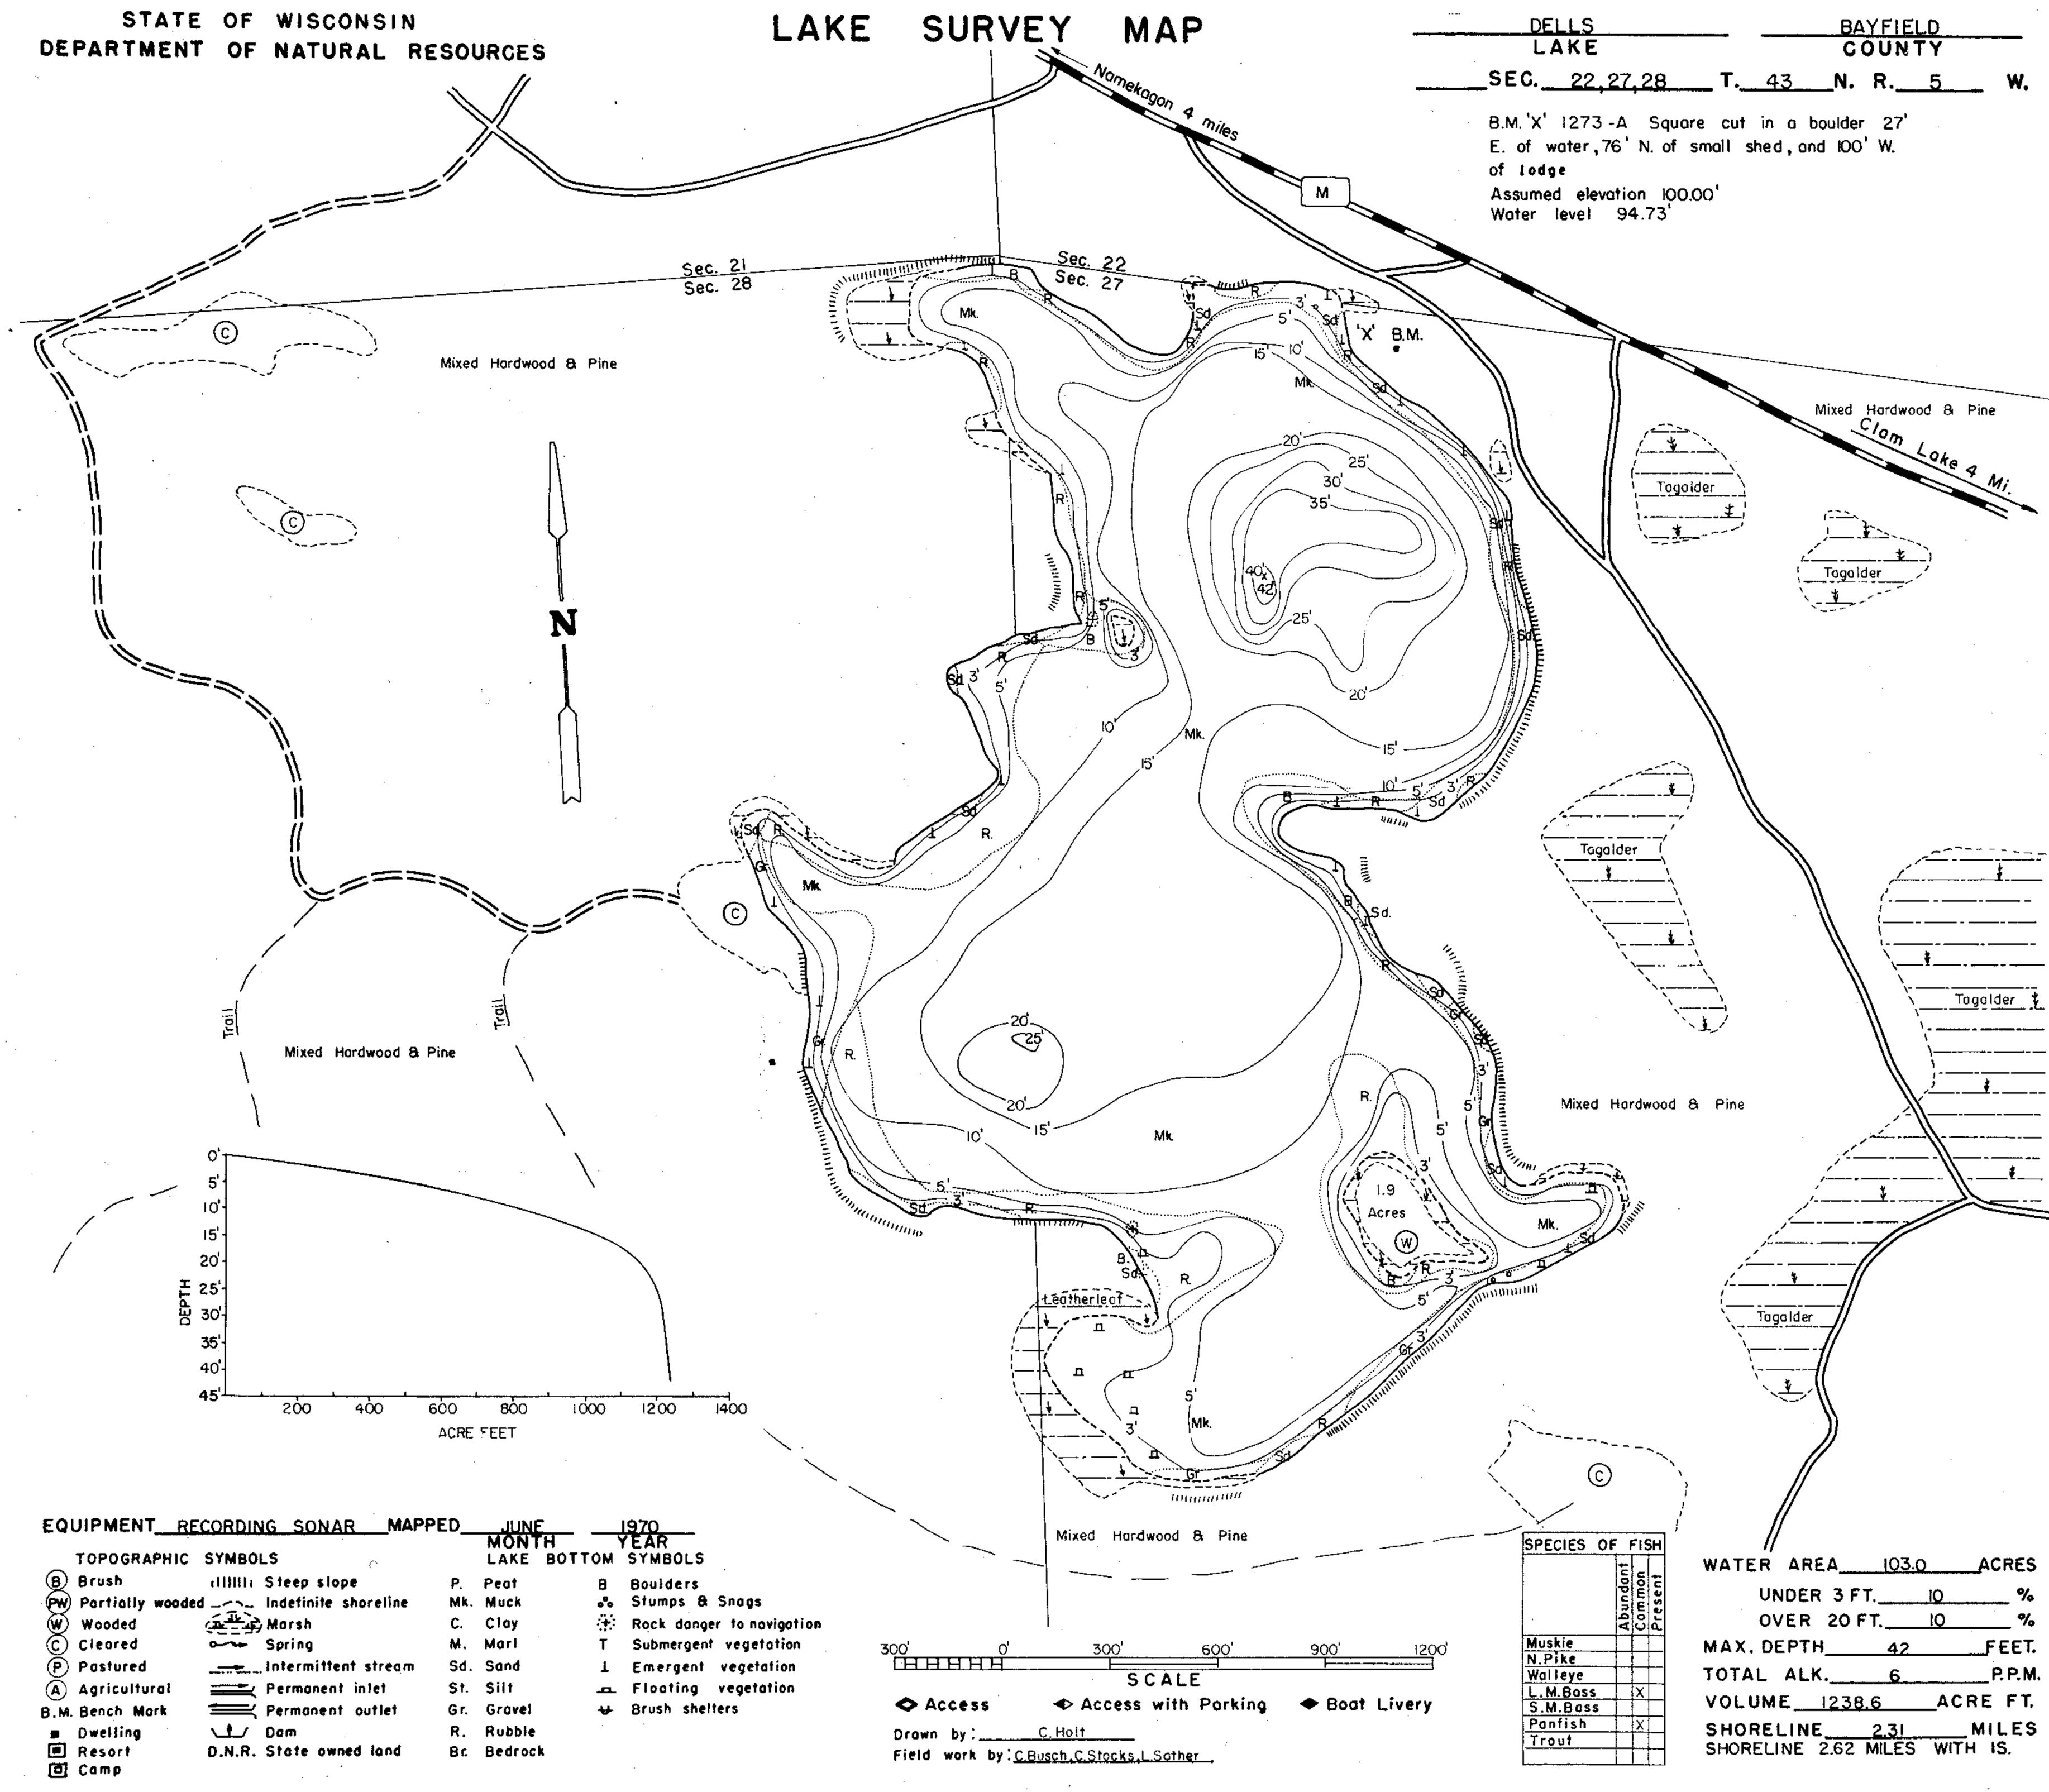

|          |               | 011400   |                      |     | CANE    | DOTION | <b>•</b> |
|----------|---------------|----------|----------------------|-----|---------|--------|----------|
| 8        | Brush         | c1111111 | Steep slope          | Ρ.  | Peat    | 8      | B        |
| ୍କ       |               |          | Indefinite shoreline | Mk. | Muck    | °•     | S        |
| Ŵ        | Wooded        |          | Marsh                | C.  | Clay    |        | R        |
| Ô        | Cleared       | 0-1+     | Spring               | Μ.  | Mart    | т      | S        |
| P        | Postured      |          | Intermittent stream  | Sd. | Sand    | 1      | E        |
| Ā        | Agricultural  |          | Permanent inlet      | St. | Silt    | ட      | F        |
| B.M      | ), Bench Mark | 1        | Permanent outlet     | Gr. | Gravel  | ₩      | 8        |
| <b>"</b> | Dwelling      | 4        | Dam                  | R.  | Rubble  |        |          |
|          | Resort        | D.N.R.   | State owned land     | Bc  | Bedroci | ĸ      |          |
| -        | <b>A</b>      |          | 4                    |     |         |        |          |

Source: Wisconsin Department of Natural Resources 608-266-2621 Dells Lake – Bayfield County, Wisconsin DNR Lake Map Date – Jun 1970 - Historical Lake Map - Not for Navigation A Public Document - Please Identify the Source when using it.