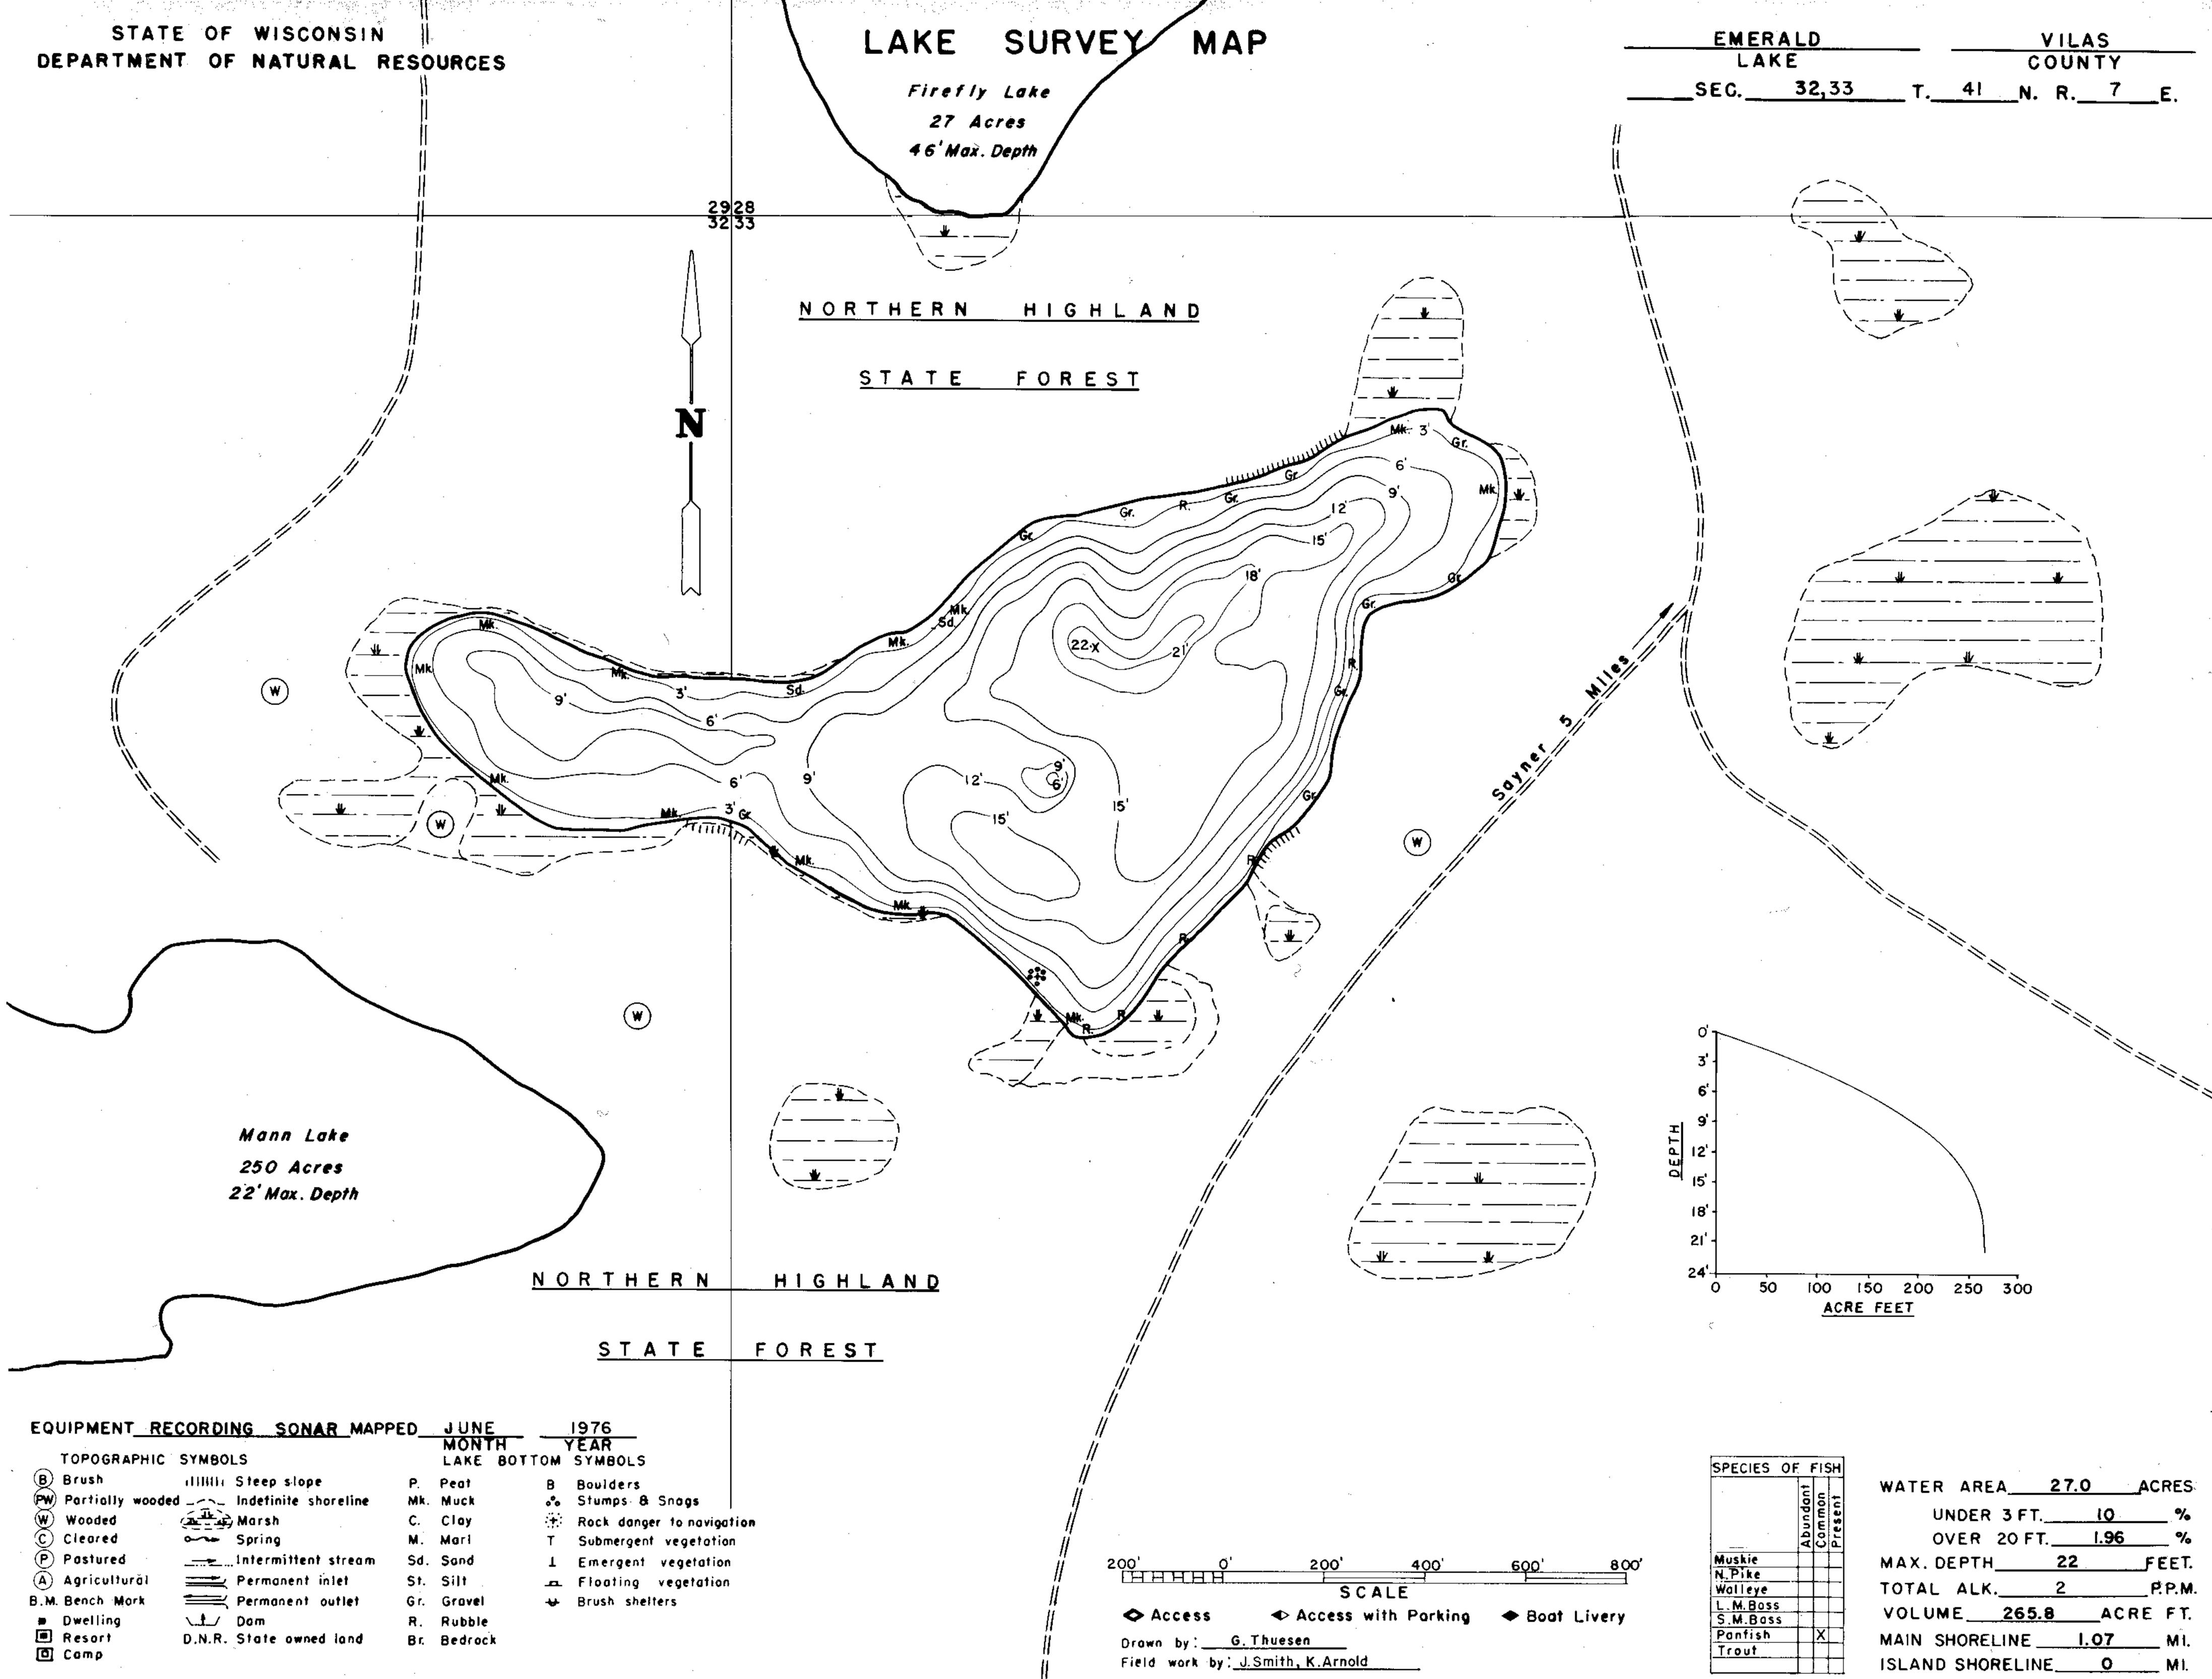

| - <del></del> |                  |                    |                      | ••• |    |
|---------------|------------------|--------------------|----------------------|-----|----|
| PW            | Partially wooded |                    | Indefinite shoreline | Mk. | Mu |
| W             | Wooded           | ر <u>في ال</u> حقي | Marsh                | Ç.  | CI |
| C             | Cleared          |                    | Spring               | MĴ  | Ma |
| P             | Postured         |                    | Intermittent stream  | Sd. | Sa |
| A             | Agriculturăl     | <u> </u>           | Permanent inlet      | St. | Si |
| В.М.          | Bench Mork       | $\equiv$           | Permanent outlet     | Gr. | Gr |
|               | Dwelling         |                    | Dom                  | R.  | Ru |
|               | Resort           | D.N.R.             | State owned land     | Br  | Be |

| WATER ARE  | A <u>2</u> | 27.0         | ACRES    |
|------------|------------|--------------|----------|
| UNDER      | 3 F T      | 10           | %        |
| OVER       | 20 FT      | 1. <b>96</b> | %        |
| MAX. DEPTH | l          | 22           | FEET     |
| TOTAL ALK  | •          | 2            | _P.P.M.  |
| VOLUME     | 265.8      | AC R         | E FT.    |
| MAIN SHORE |            | 1.07         | <u> </u> |
| ISLAND SHO | RELINE     | 0            | M1.      |
|            |            |              |          |

Source: Wisconsin Department of Natural Resources 608-266-2621 Emerald Lake - Vilas County, Wisconsin DNR Lake Map Date – Jun 1976 - Historical Lake Map - Not for Navigation A Public Document - Please Identify the Source when using it.