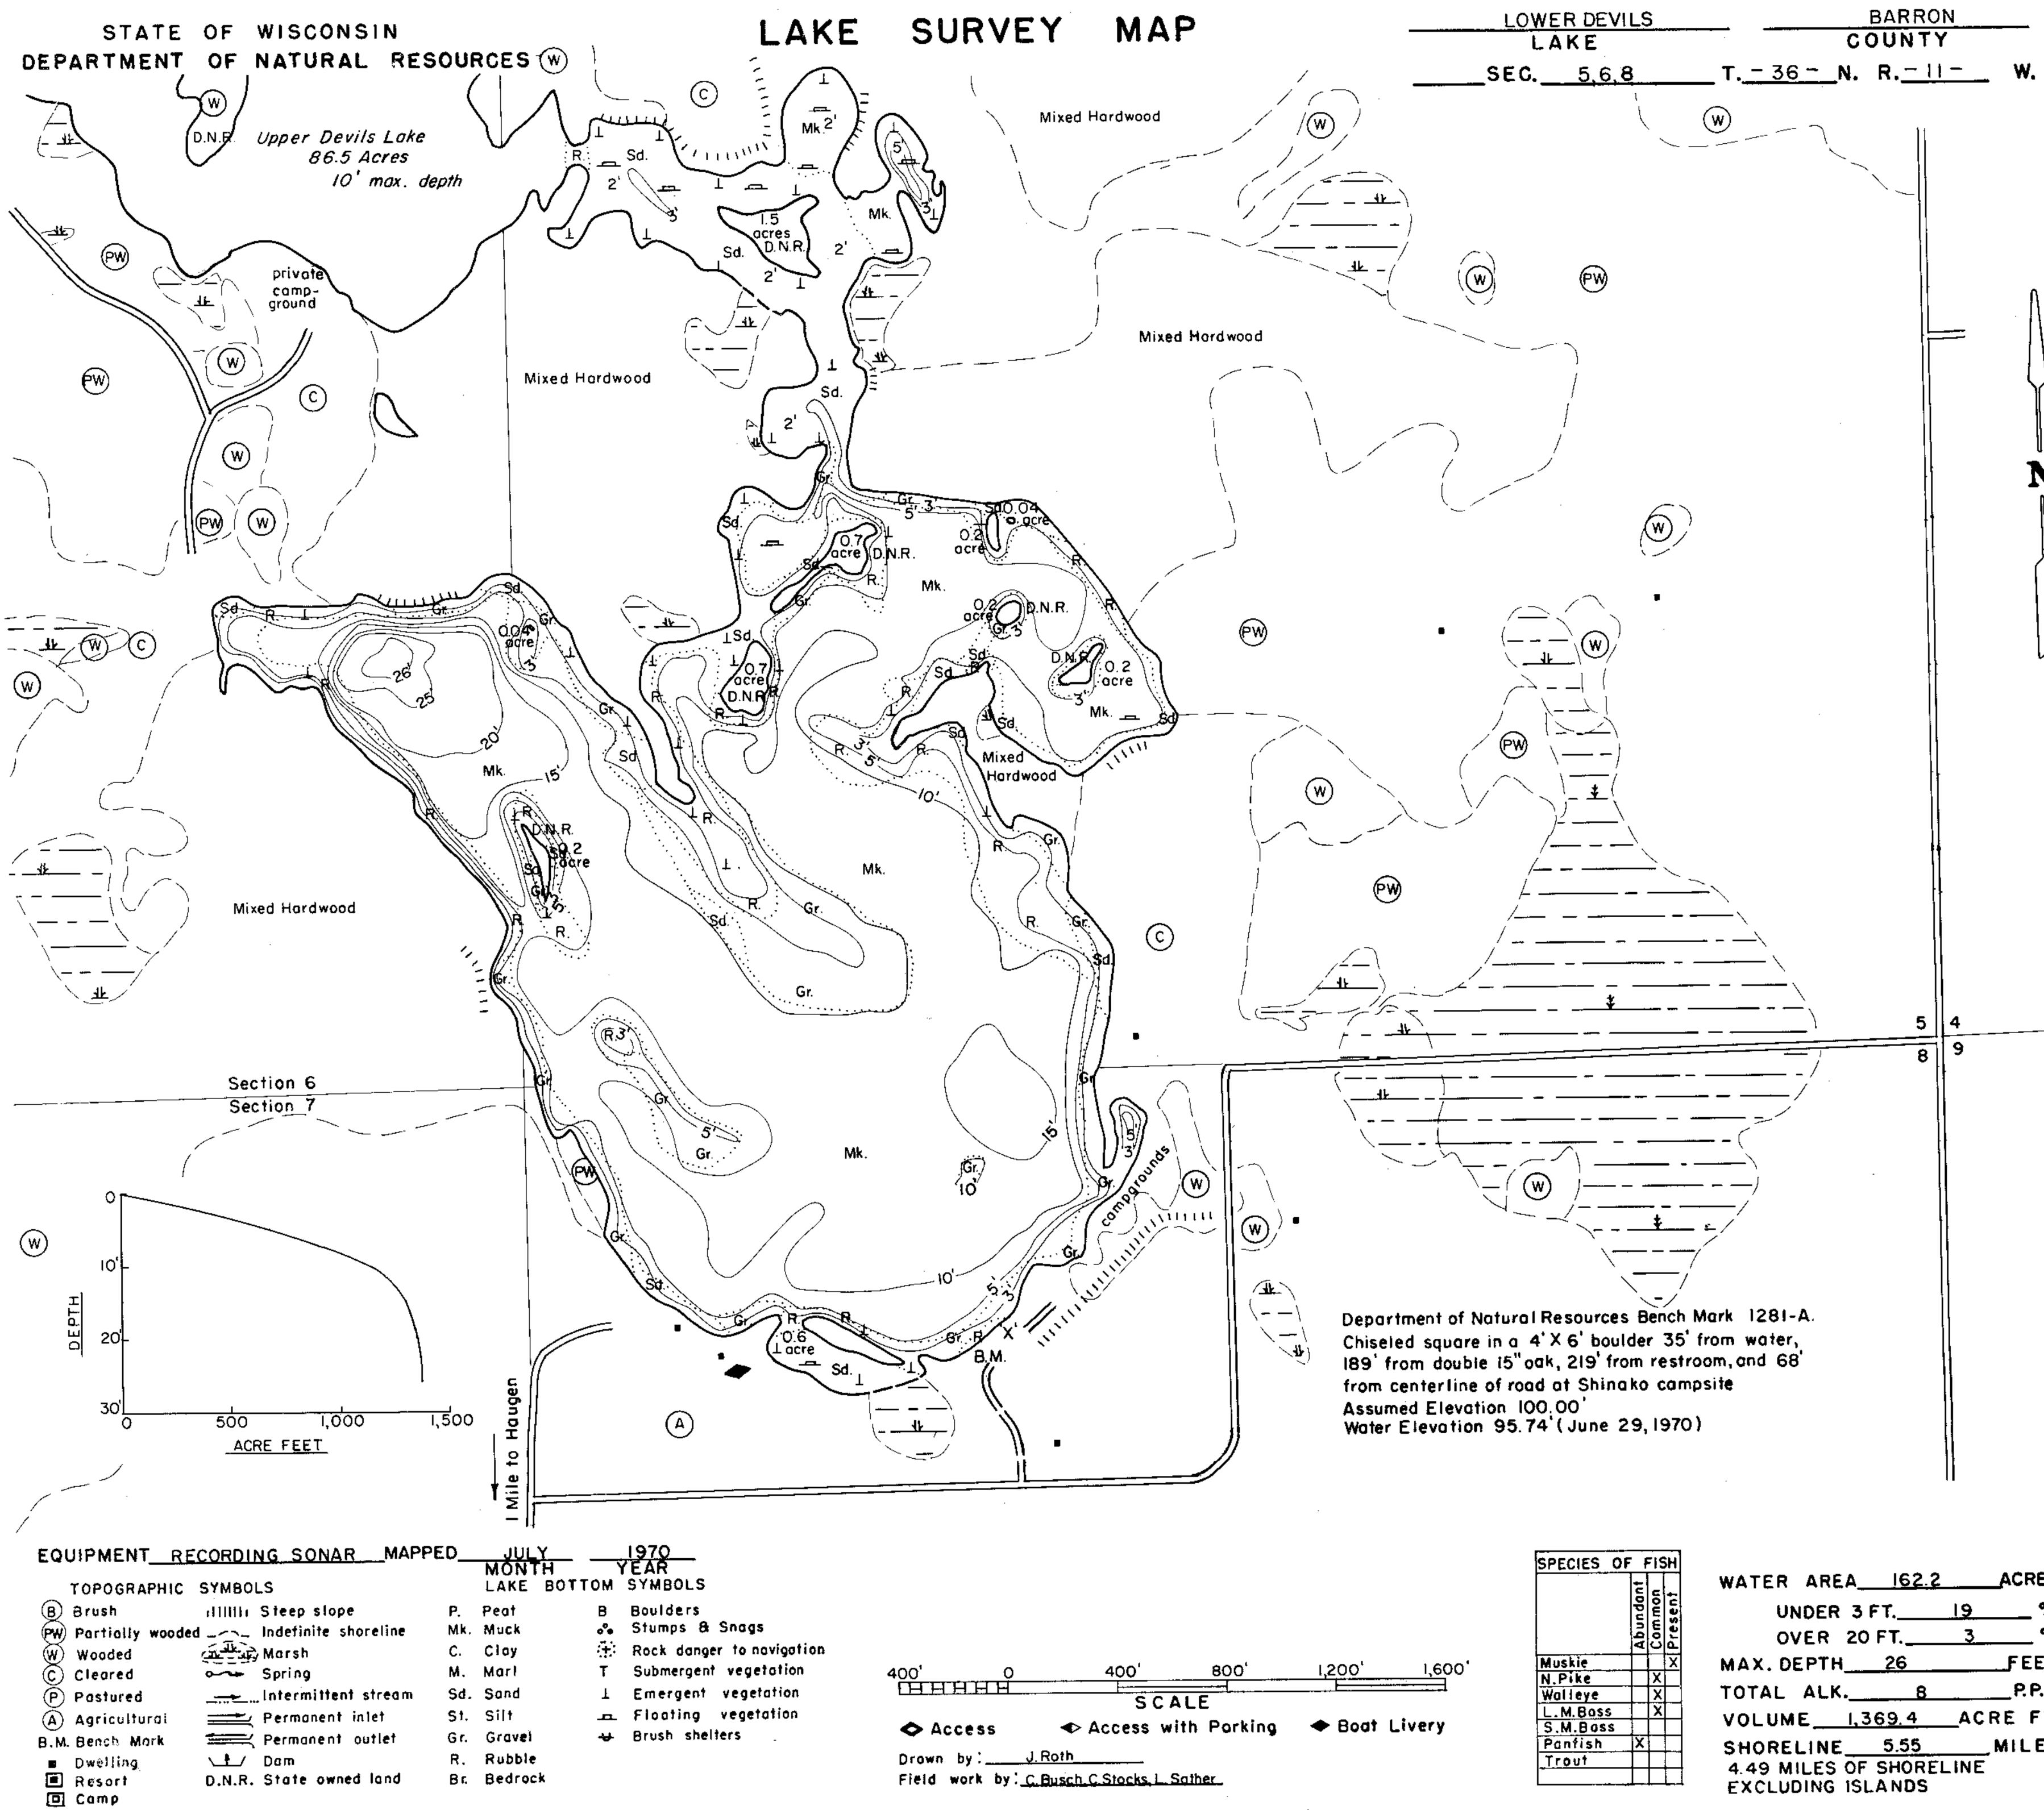

| 400'         | 0                     | 400'        | 800'        | I,Z |  |  |
|--------------|-----------------------|-------------|-------------|-----|--|--|
|              | -                     | SCALE       |             |     |  |  |
| 🗢 Access     | ◆ /                   | Access w    | ith Porking | +   |  |  |
| Drown by :   | J. Roth               | <u> </u>    |             |     |  |  |
| Field work i | by: <u>C. Busch (</u> | Stocks, L.S | Sather_     |     |  |  |

| SPECIES O | Fł       | FIS    | ЯH      |
|-----------|----------|--------|---------|
|           | Abundant | Common | Present |
| Muskie    |          |        | X       |
| N.Pike    |          | X      |         |
| Walleye   |          | X      |         |
| L.M.Boss  | ·]       | X      |         |
| S.M.Boss  |          |        |         |
| Panfish   | X        |        |         |
| Trout     |          |        |         |
|           |          |        |         |

| WATER AR   | EA <u>162</u> | <u>2 A</u> |
|------------|---------------|------------|
| UNDE       | R 3 FT        | 19         |
| OVER       | 20 FT         | 3          |
| MAX. DEPT  | H <u>26</u>   |            |
| TOTAL AL   | к. <u> </u>   |            |
| VOLUME_    | 1,369.4       | ACRE       |
| SHORELIN   |               |            |
| 4.49 MILES | S OF SHOR     | ELINE      |
| EXCLUDING  | ISLANDS       |            |

Source: Wisconsin Department of Natural Resources 608-266-2621 Lower Devils Lake – Barron County, Wisconsin DNR Lake Map Date – Jul 1970 - Historical Lake Map - Not for Navigation A Public Document - Please Identify the Source when using it.