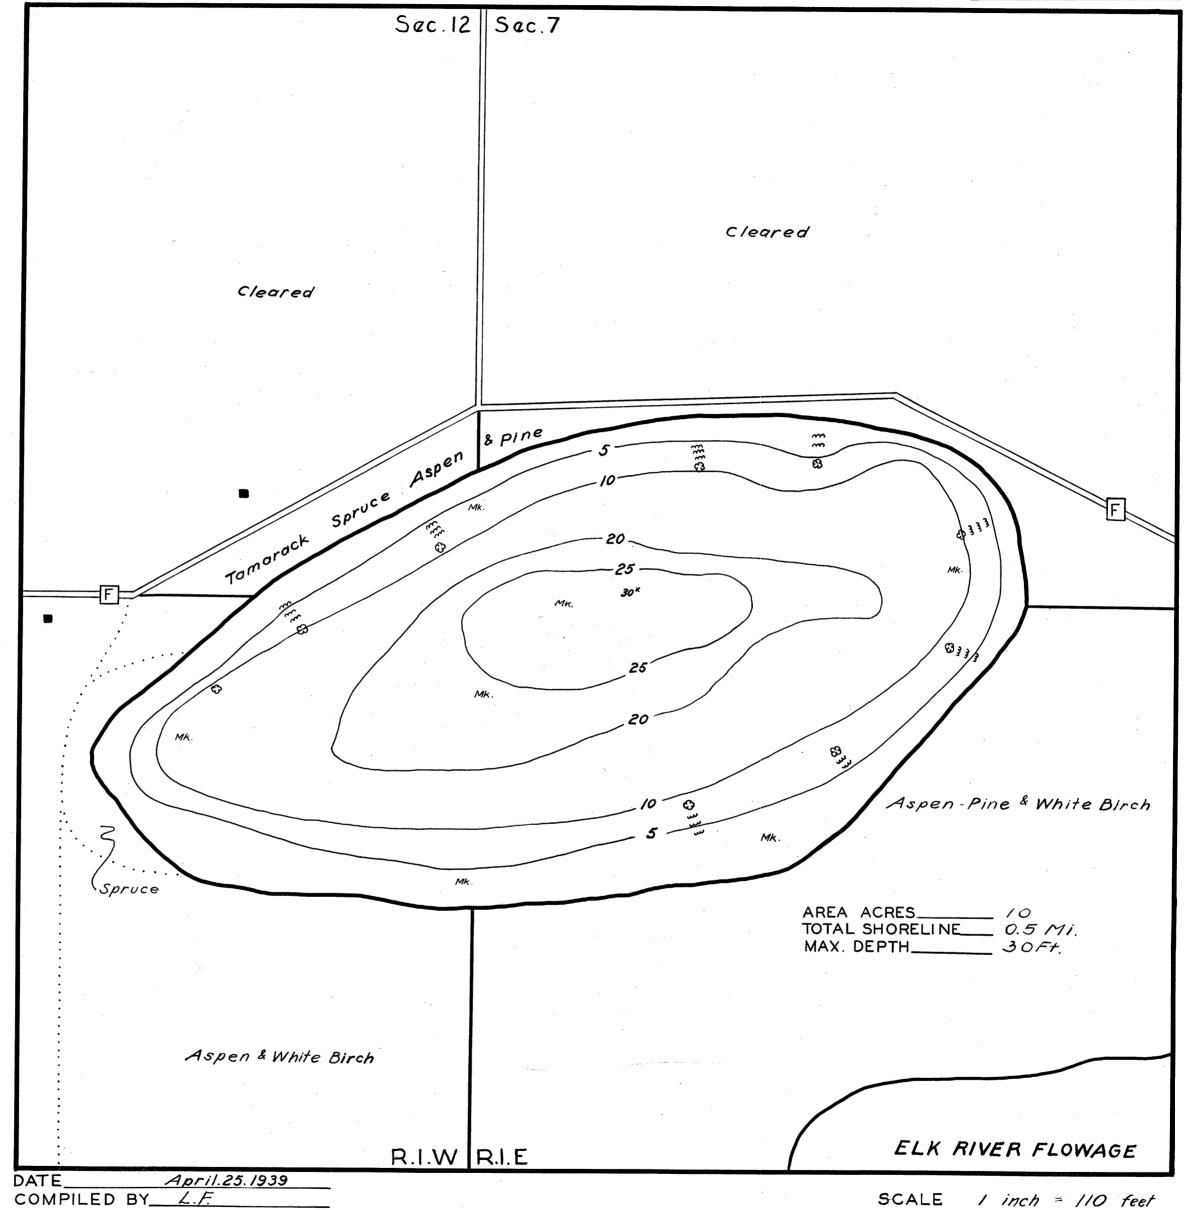

SECTION 7-12

FORM FI-II7

COUNTY PRICE

TOWNSHIP 37 N
RANGE I.E - I.W
TOWN OF WORCESTER - ELK

WISCONSIN CONSERVATION DEPARTMENT
BIOLOGY DIVISION
LAKE AND STREAM IMPROVEMENT SECTION

Checked W.P.S. D.A.B.

| DATE                      | April.25.1939 |
|---------------------------|---------------|
| COMPILED BY_              | L.F.          |
| TRACED BY                 | R.F.F         |
| SOURCE OF INFORMATION     |               |
| W.P.A Lake Survey Project |               |

SOUNDINGS\_WPA

DATES OF MAP REVISION\_

WORK AGENCY W.PA

LAKE IMPROVEMENT RECORD

TOTAL 50

LEGEND

WEED BEDS

ROCKY SHOALS

SA SAND

CI. CLAY

Gr. GRAVEL

Mk. MUCK

DWELLING

ABANDONED DWELLING

■ RESORT

Source: Wisconsin Department of Natural Resources 608-266-2621 Minnow Lake – Price County, Wisconsin DNR Lake Map Date – Apr 1939 - Historical Lake Map - Not for Navigation A Public Document - Please Identify the Source when using it.