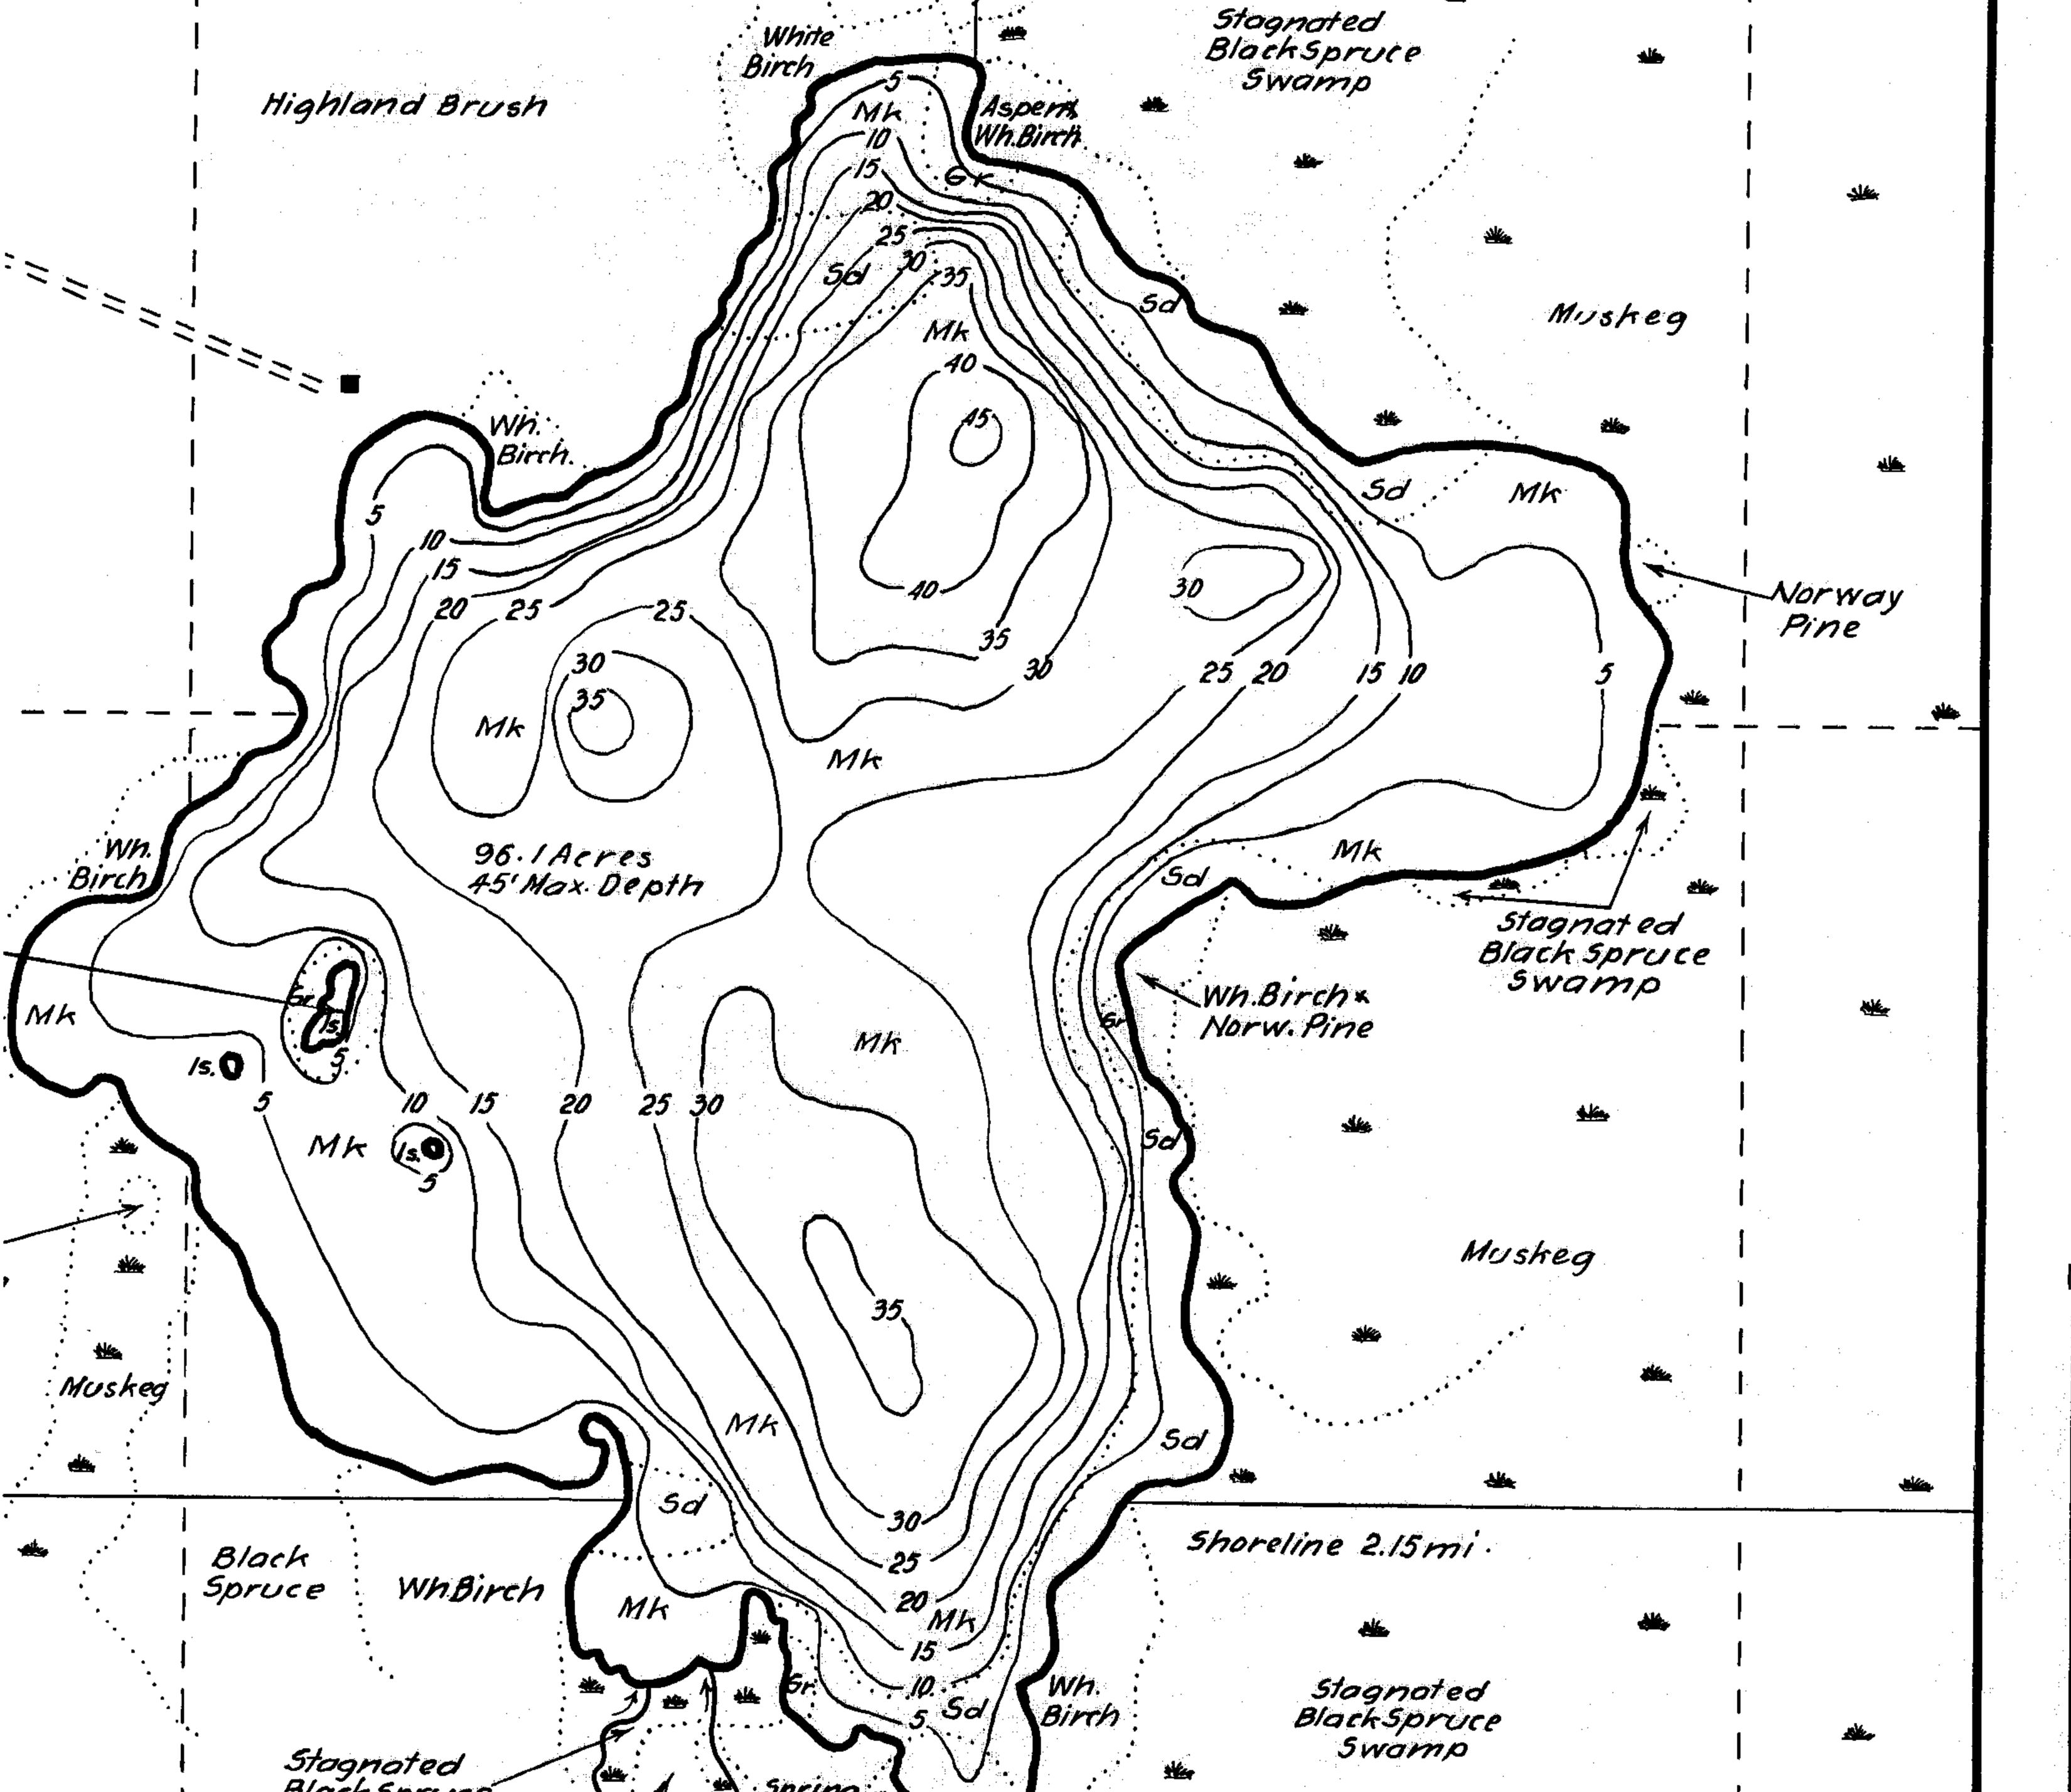

.

Source: Wisconsin Department of Natural Resources 608-266-2621 Newman Lake – Price County, Wisconsin DNR Lake Map Date – Aug 1939 - Historical Lake Map - Not for Navigation A Public Document - Please Identify the Source when using it.