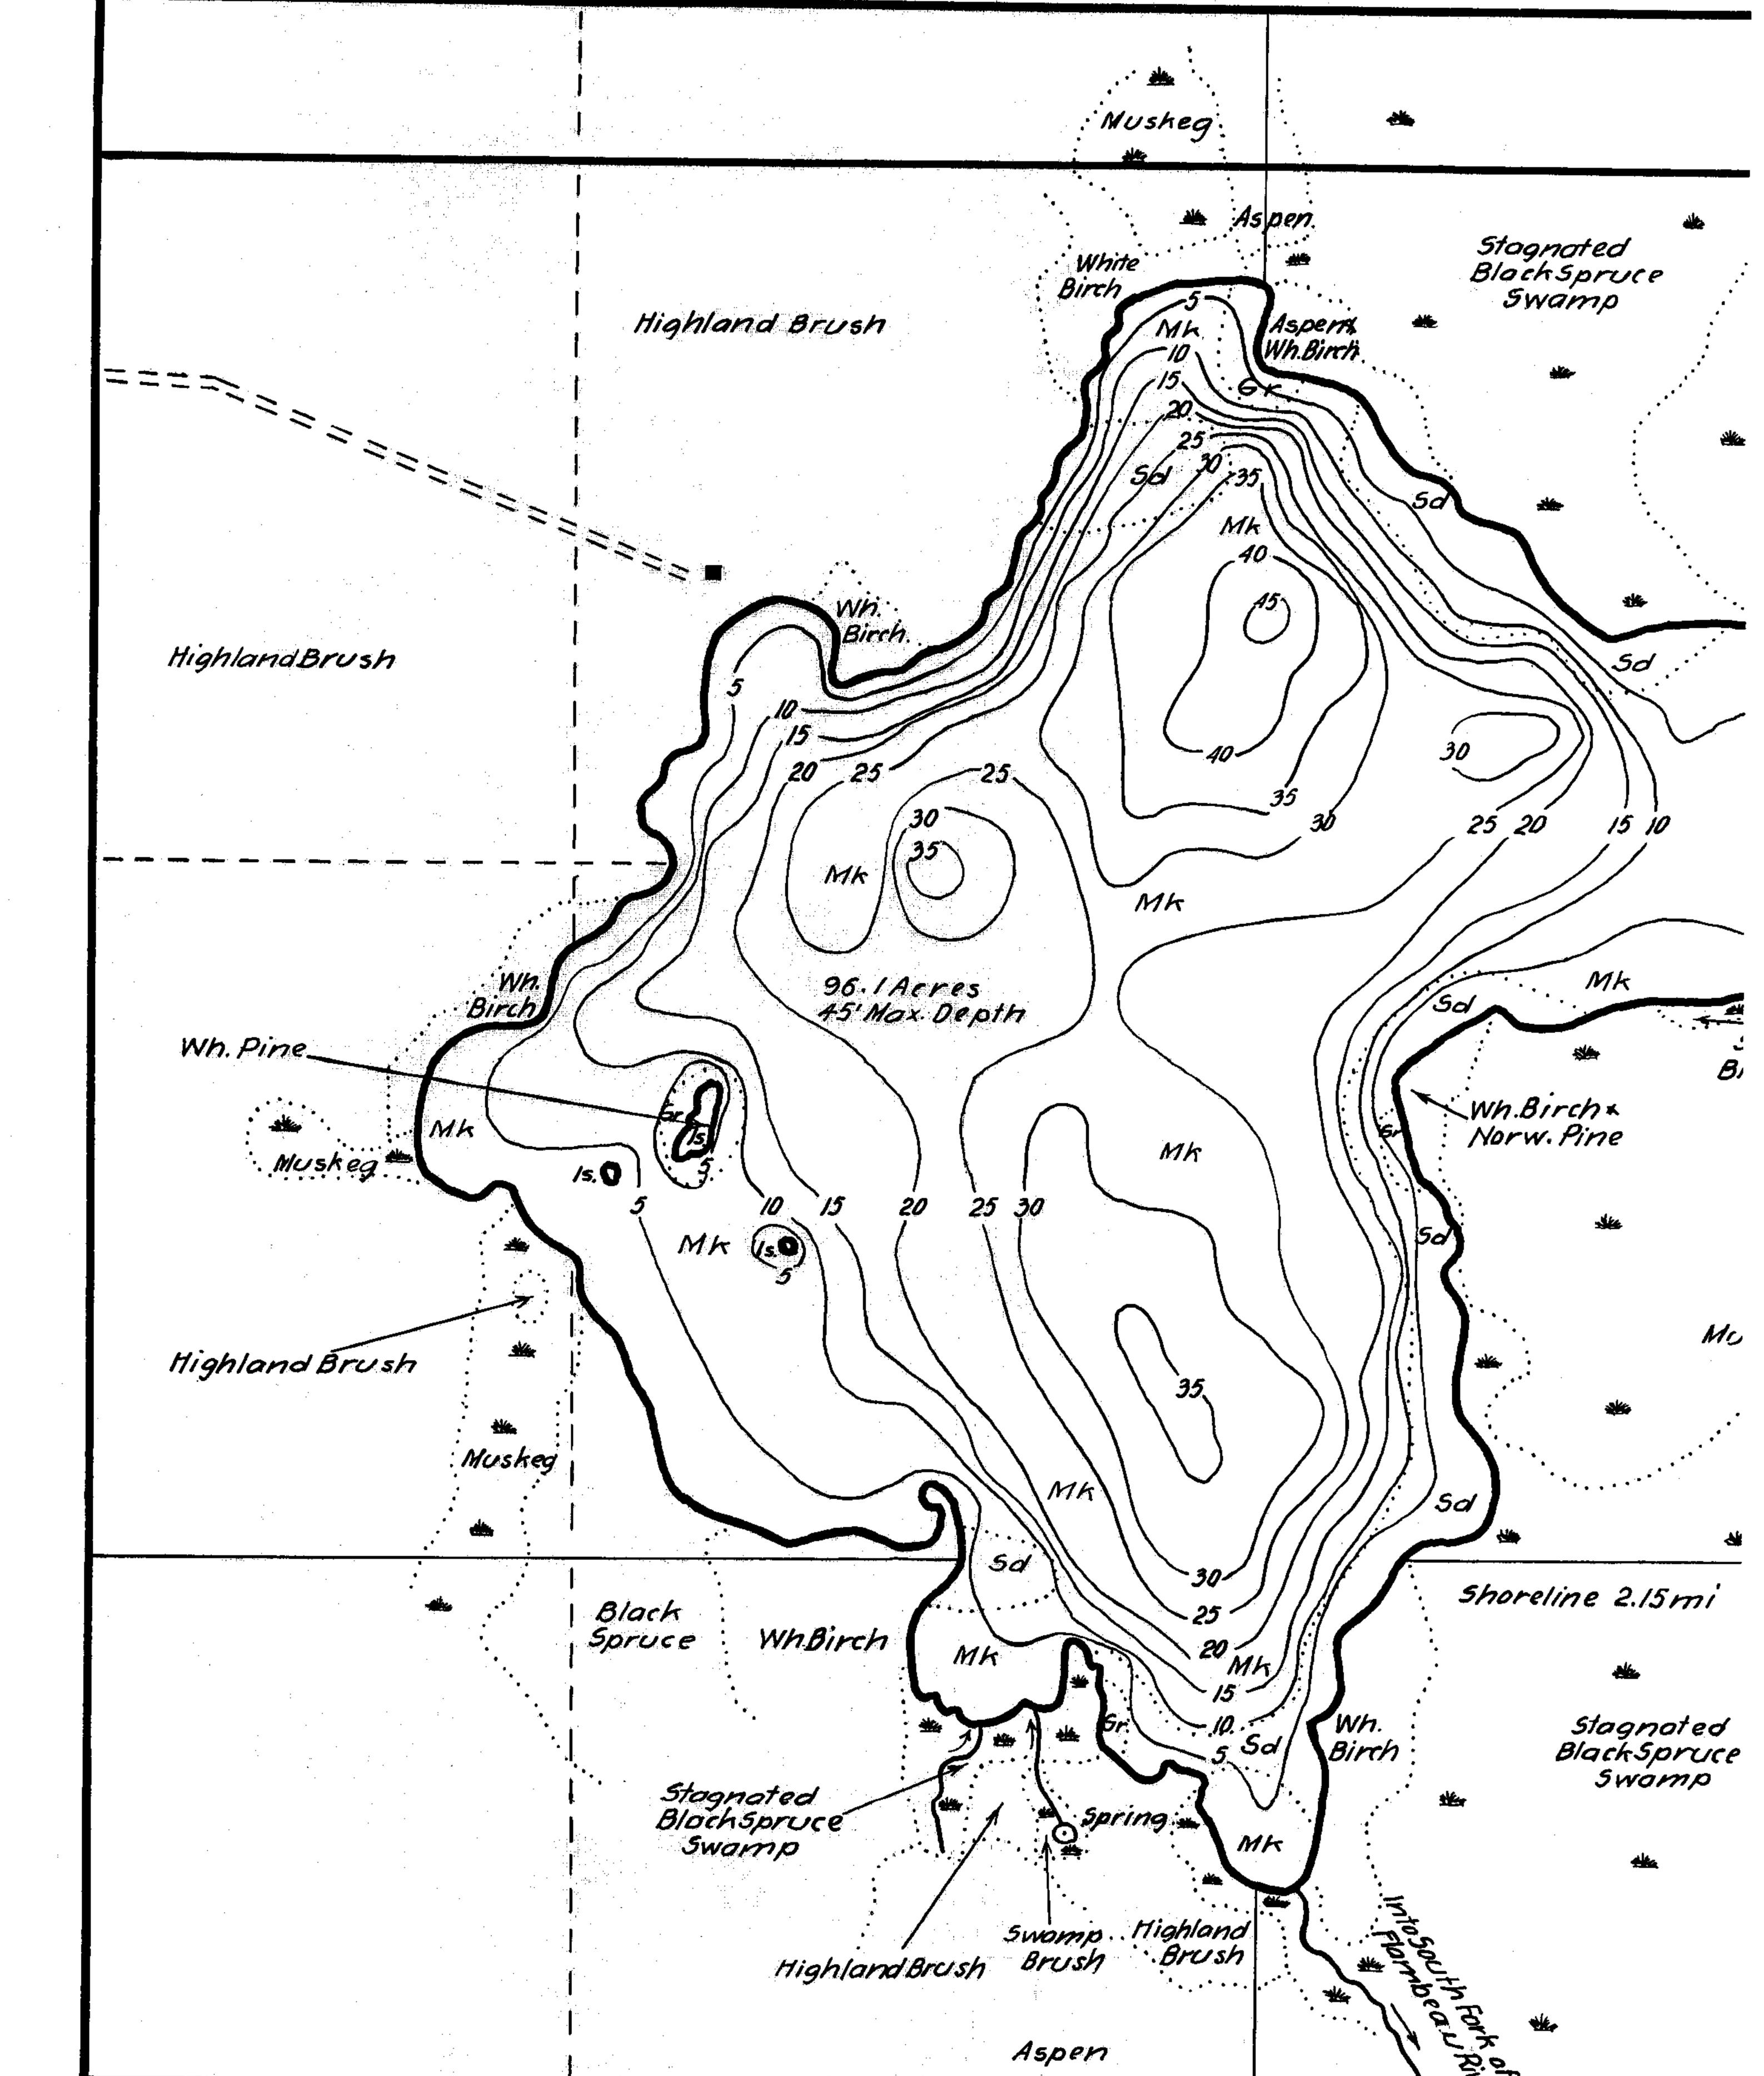

.

Source: Wisconsin Department of Natural Resources 608-266-2621 Newman Lake – Price County, Wisconsin DNR Lake Map Date – Aug 1939 - Historical Lake Map - Not for Navigation A Public Document - Please Identify the Source when using it.