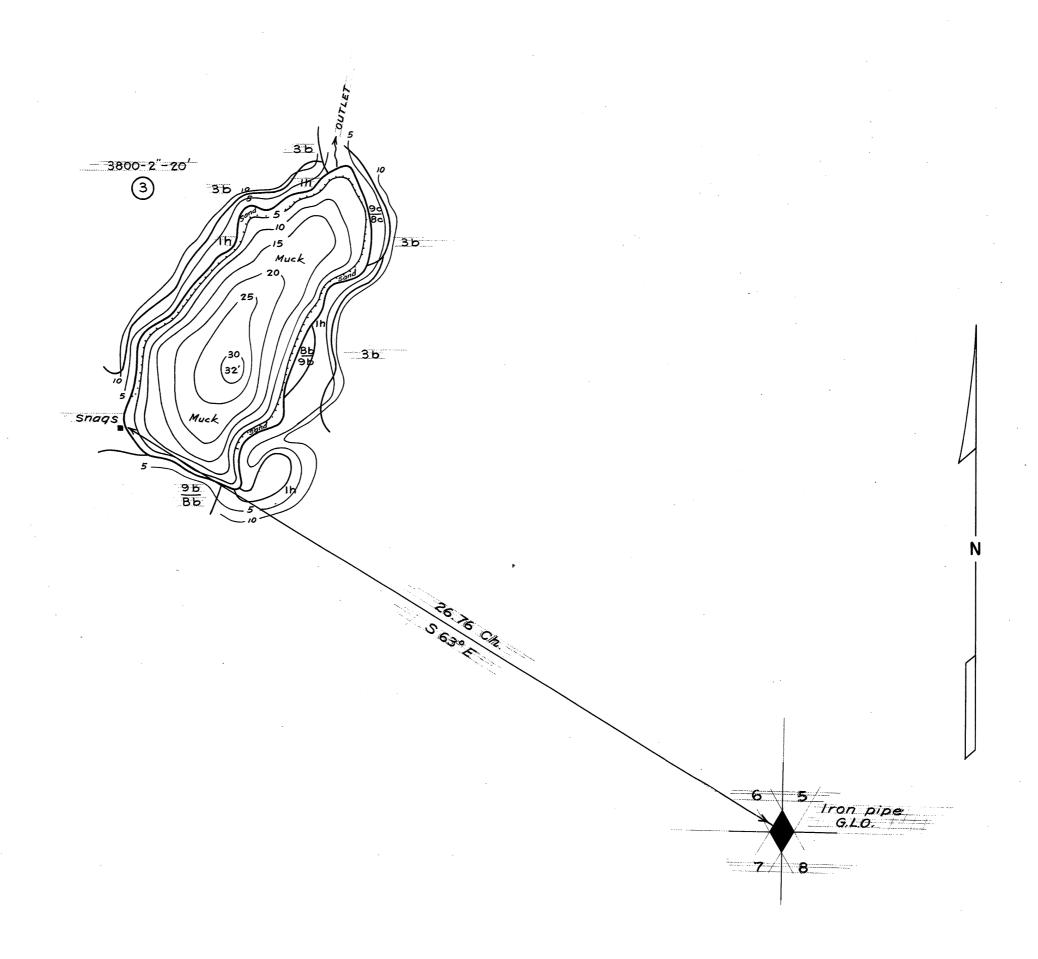

LAKE SURVEY MAP

| LAKE      | POLE LAKE |   |
|-----------|-----------|---|
| SECTION   | 6         |   |
| TOWNSHIP_ | 42        |   |
| RANGE     | 4         | W |
| TOWN      |           |   |
| COUNTY    | ASHLAND   |   |

| DATE           | March 15, 1938         |  |
|----------------|------------------------|--|
| SOURCE OF      | INFORMATION            |  |
| U.S. Dep       | artment of Agriculture |  |
| Forest Service |                        |  |
| SOUNDINGS      | 5 'Intervals           |  |

| AREA         | 10.5 Acres    |
|--------------|---------------|
| TOTAL, SHORE | LINE .6 Miles |
| MAX. DEPTH   | 32 Feet       |
| SCALE:       | 16" = 1 Mile  |

Source: Wisconsin Department of Natural Resources 608-266-2621

Pole Lake — Ashland County Wisconsin DNR Lake Map

Pole Lake – Ashland County, Wisconsin DNR Lake Map Date – Mar 1938 - Historical Lake Map - Not for Navigation

A Public Document - Please Identify the Source when using it.