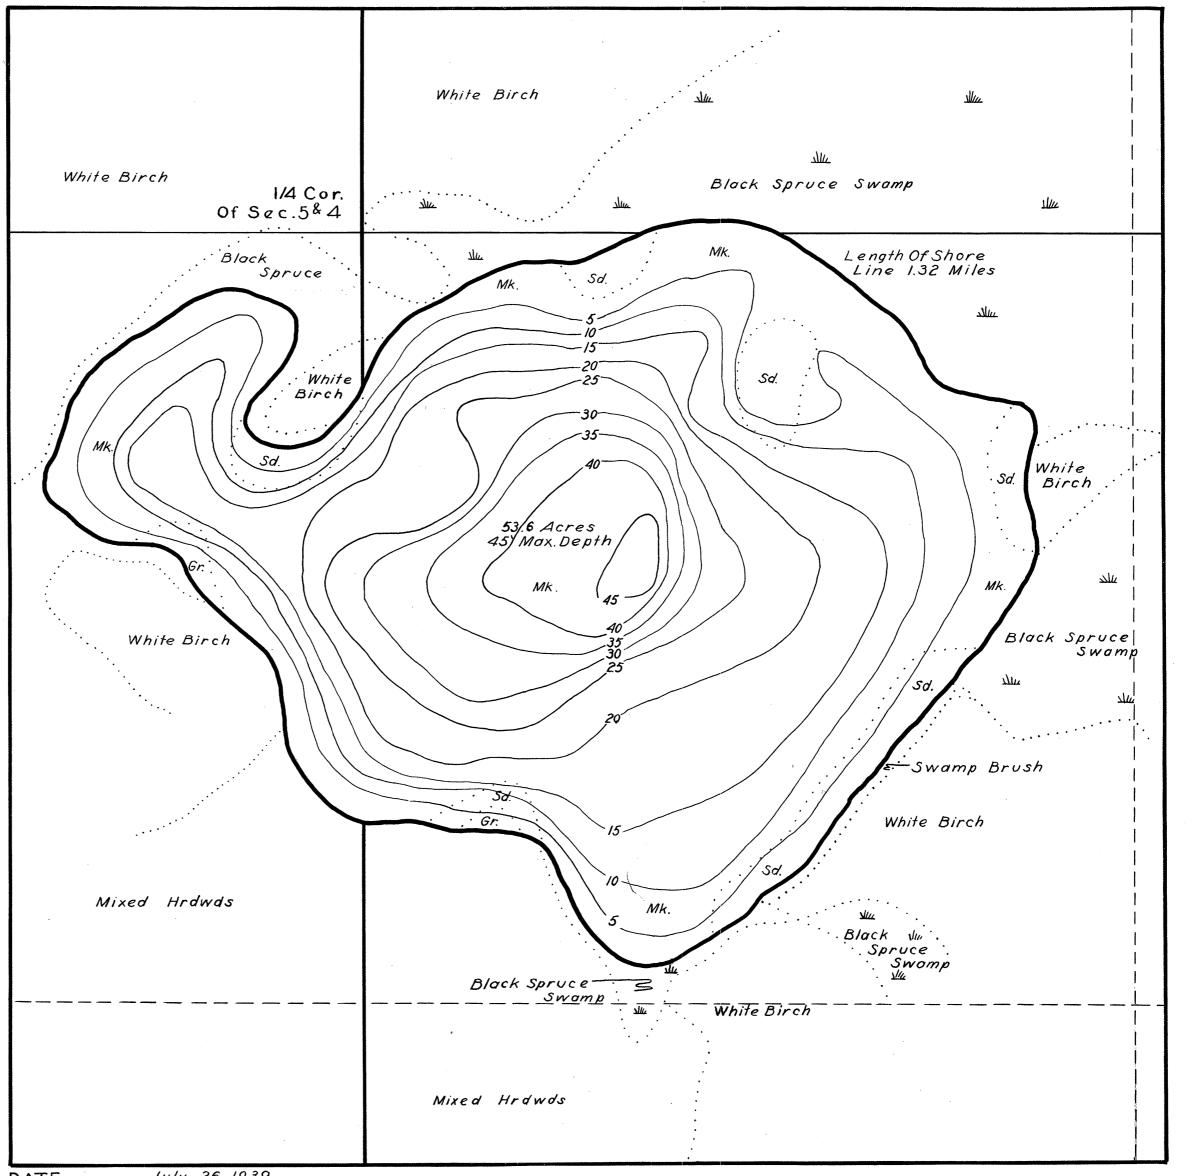

## LAKE SURVEY MAP

WISCONSIN CONSERVATION DEPARTMENT

BIOLOGY DIVISION

LAKE AND STREAM IMPROVEMENT SECTION

WABASSO LAKE\_ 4.5 SECTION\_ 40 TOWNSHIP 4 RANGE TOWN OF LAC-DU-FLAMBEAU VILAS COUNTY\_

July 26.1939 DATE\_ COMPILED BY\_\_\_ TRACED BY R.F.F (W.P.A) SOURCE OF INFORMATION
U.S Forest Service Lake And Stream Survey

SOUNDINGS At 5'Intervals U.S Forest Service

DATES OF MAP REVISION\_

WORK AGENCY\_\_

## LAKE IMPROVEMENT RECORD

TYPE DATE \_\_\_\_\_\_ & BRUSH REFUGES\_\_\_\_\_ ₩EED BEDS - SAPLING TANGLES\_ ☐ SPAWNING BOXES\_\_ Sd SAND \*MINNOW SPAWNERS

TOTAL \_

C/ CLAY Gr. GRAVEL Mk. MUCK

DWELLING - ABANDONED DWELLING ■ RESORT

SCALE / inch = 165 feet

LEGEND

Source: Wisconsin Department of Natural Resources 608-266-2621 Wabasso Lake – Vilas County, Wisconsin DNR Lake Map Date – Jul 1939 - Historical Lake Map - Not for Navigation.