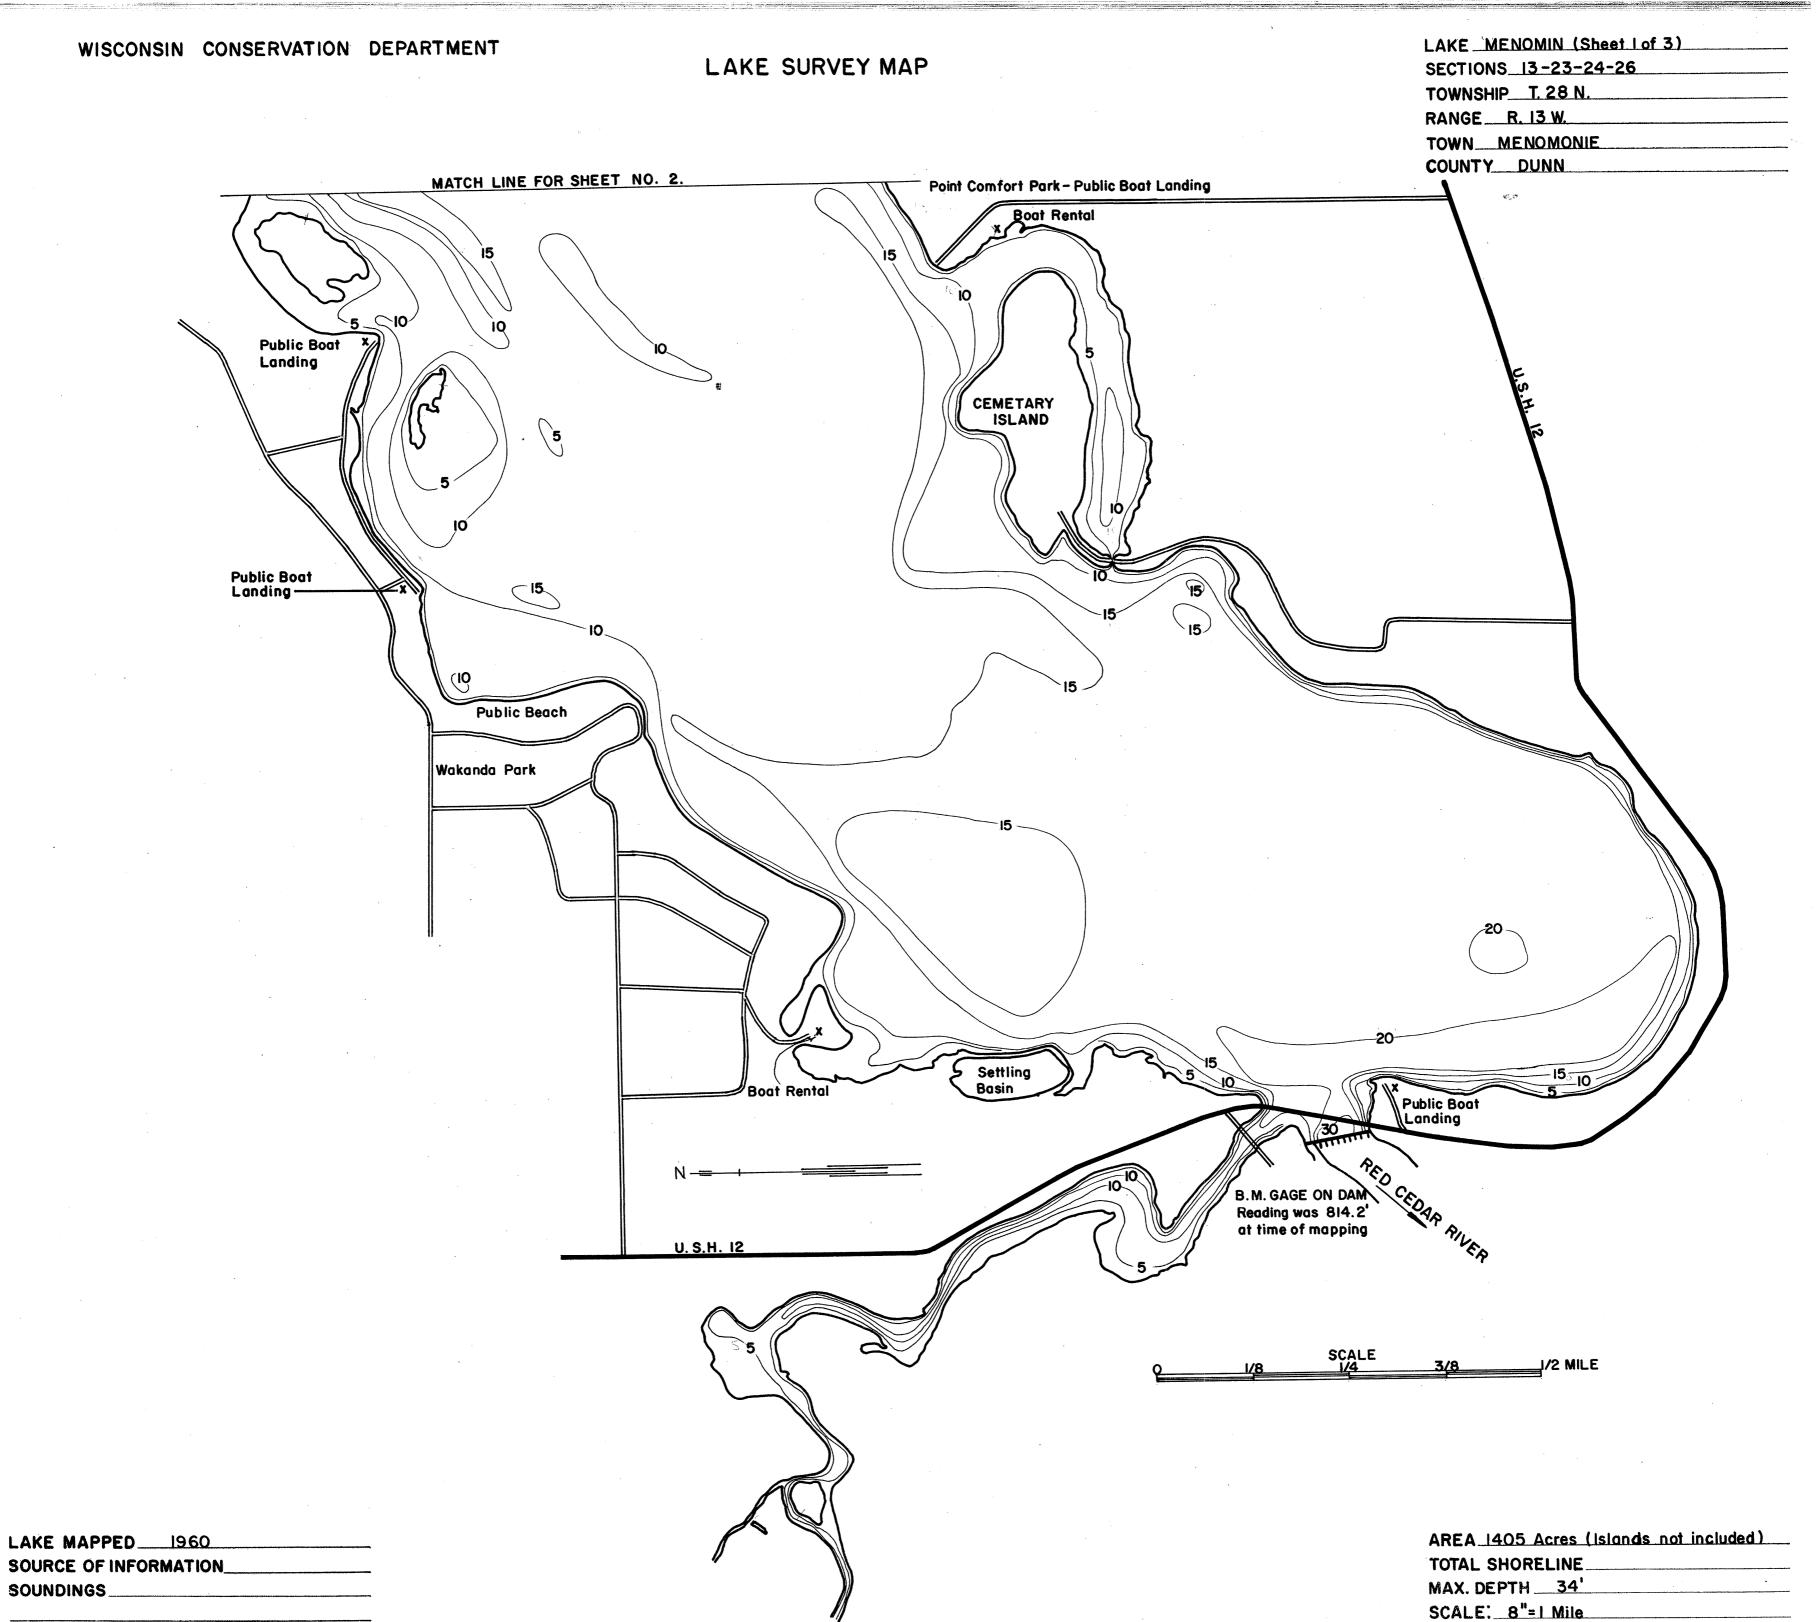

| AREA 1405 Acres (Islands | not included) |
|--------------------------|---------------|
| TOTAL SHORELINE          |               |
| MAX. DEPTH 34'           | •             |
| SCALE: 8"=1 Mile         |               |

## WISCONSIN CONSERVATION DEPARTMENT

LAKE SURVEY MAP

MATCH LINE FOR SHEET NO. I.

0

10

20)

**15** 

• 0