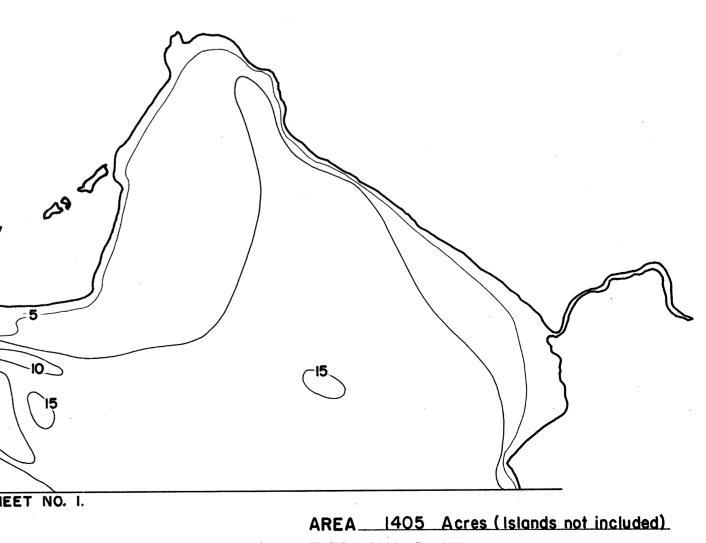

| AREA 1405 Acres (Islands | not included) |
|--------------------------|---------------|
| TOTAL SHORELINE          |               |
| MAX. DEPTH 34'           | •             |
| SCALE: 8"=1 Mile         |               |

AREA 1405 Acres (Islands not included) TOTAL SHORELINE MAX. DEPTH 34' SCALE: 8''= | Mile Source: Wisconsin Department of Natural Resources 608-266-2621 Menomin Lake – Dunn County, Wisconsin DNR Lake Map Date – 1960 - Historical Lake Map - Not for Navigation A Public Document - Please Identify the Source when using it.