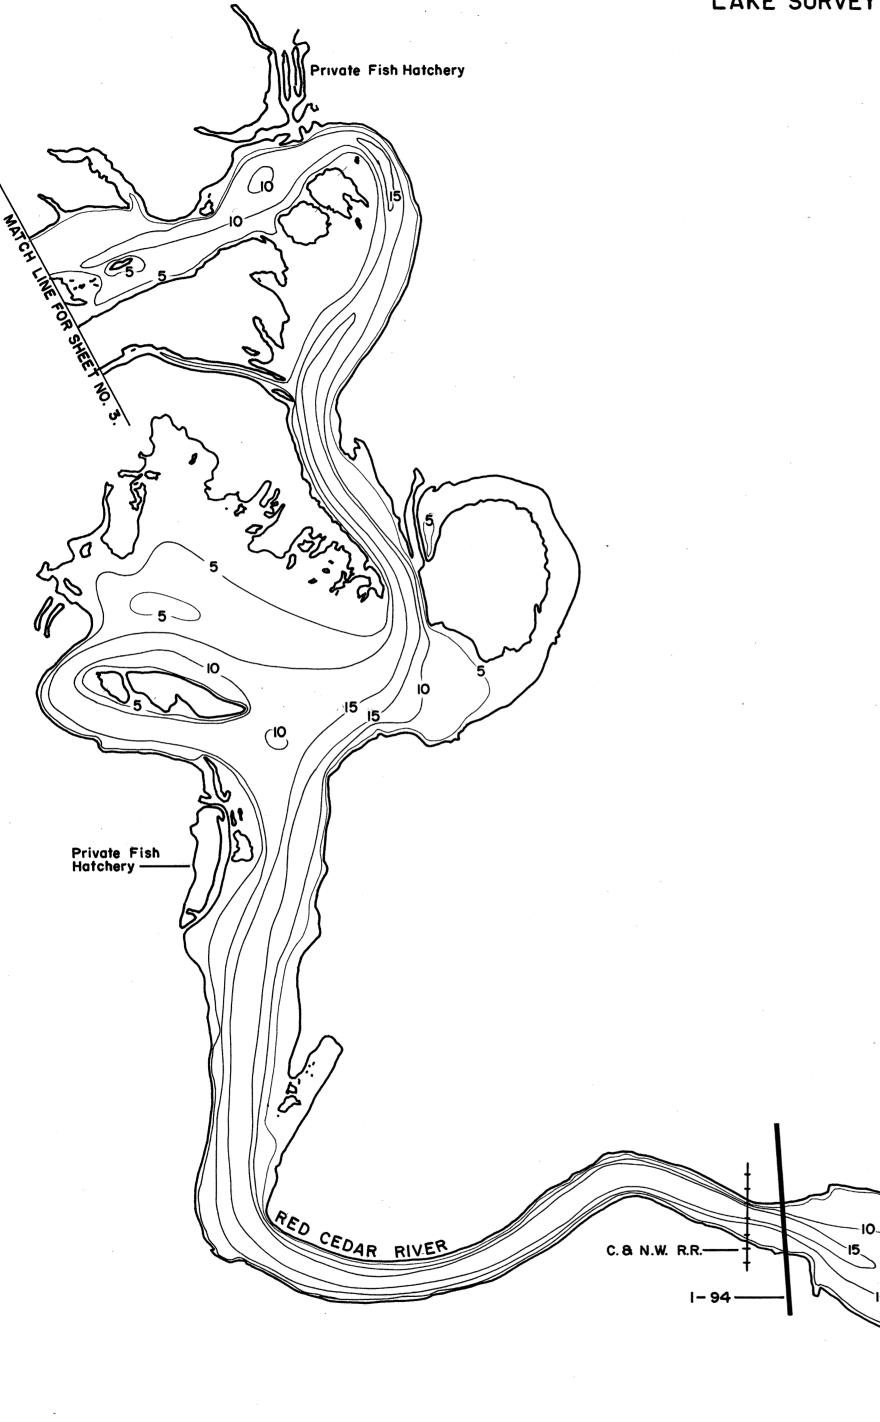

00

10

15

| LAKE MAPPED      | 1960 |
|------------------|------|
| SOURCE OF INFORM |      |
| SOUNDINGS        |      |

| LAKE MENOMIN (Sheet 2 of 3) |
|-----------------------------|
| SECTIONS 13-23-24-26        |
| TOWNSHIPT. 28 N.            |
| RANGE R. 13 W.              |
| TOWN MENOMONIE              |
| COUNTY DUNN                 |
|                             |

| LAKE MENOMIN (Sheet 3 of 3) |
|-----------------------------|
| SECTIONS_13-23-24-26        |
| TOWNSHIPT. 28 N.            |
| RANGE R.I.3 W.              |
| TOWN MENOMONIE              |
| COUNTY DUNN                 |
|                             |