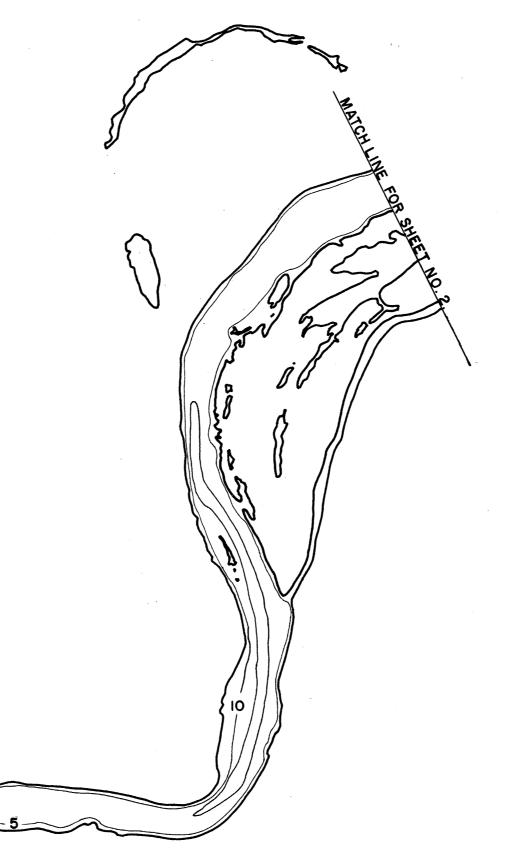

00

10

15

| LAKE MAPPED      | 1960 |
|------------------|------|
| SOURCE OF INFORM |      |
| SOUNDINGS        |      |

| LAKE MENOMIN (Sheet 2 of 3) |
|-----------------------------|
| SECTIONS 13-23-24-26        |
| TOWNSHIPT. 28 N.            |
| RANGE R. 13 W.              |
| TOWN MENOMONIE              |
| COUNTY DUNN                 |
|                             |