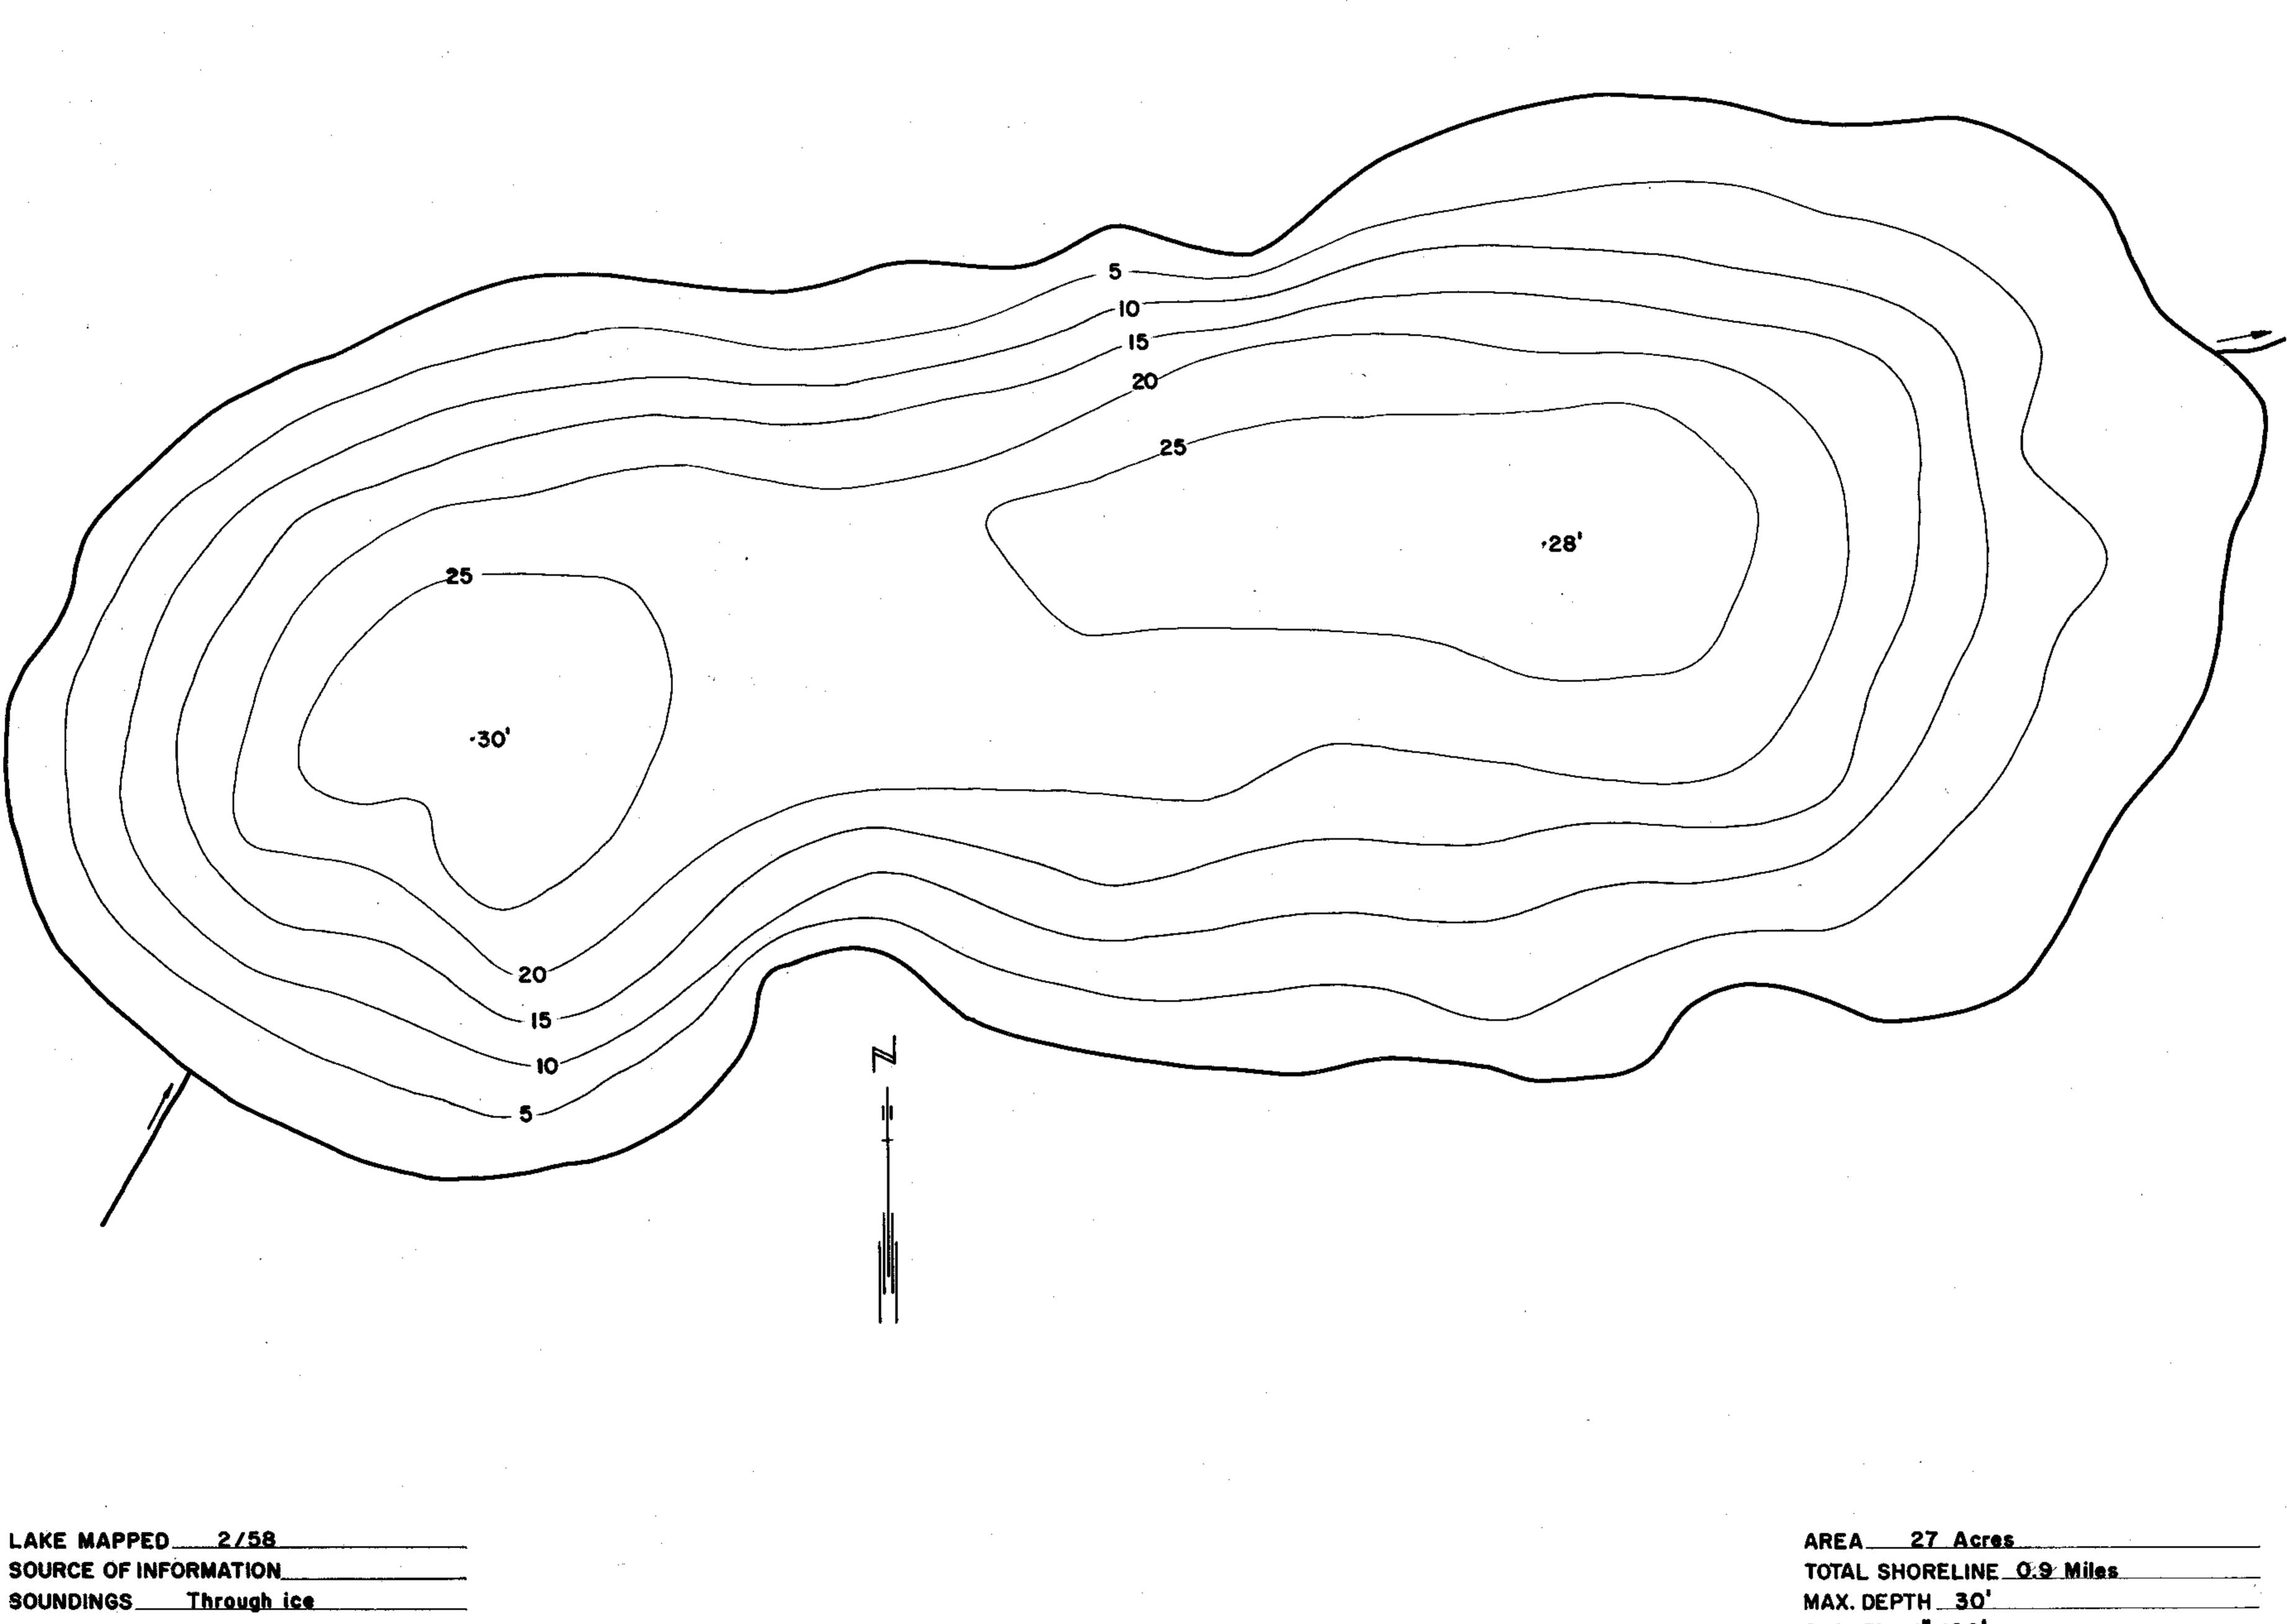

· · ·

.

| LAKE LITTI  | E MOON       |
|-------------|--------------|
| SECTIONS 18 |              |
| TOWNSHIPT.3 | <u>53 N.</u> |
| RANGE R. 14 | W            |
| TOWNTURTL   | E LAKE       |
| COUNTY BAF  | RON          |

| AREA_  | 27                  | Асге | <u>S</u>  |          |
|--------|---------------------|------|-----------|----------|
|        |                     |      | 0:9 Miles |          |
| MAX. D | EPTH_               | 30'  |           | <b>.</b> |
| SCALE  | :i <sup>™</sup> =1( | 00'  |           |          |

Source: Wisconsin Department of Natural Resources 608-266-2621 Little Moon Lake – Barron County, Wisconsin DNR Lake Map Date – Feb 1958 - Historical Lake Map - Not for Navigation A Public Document - Please Identify the Source when using it.