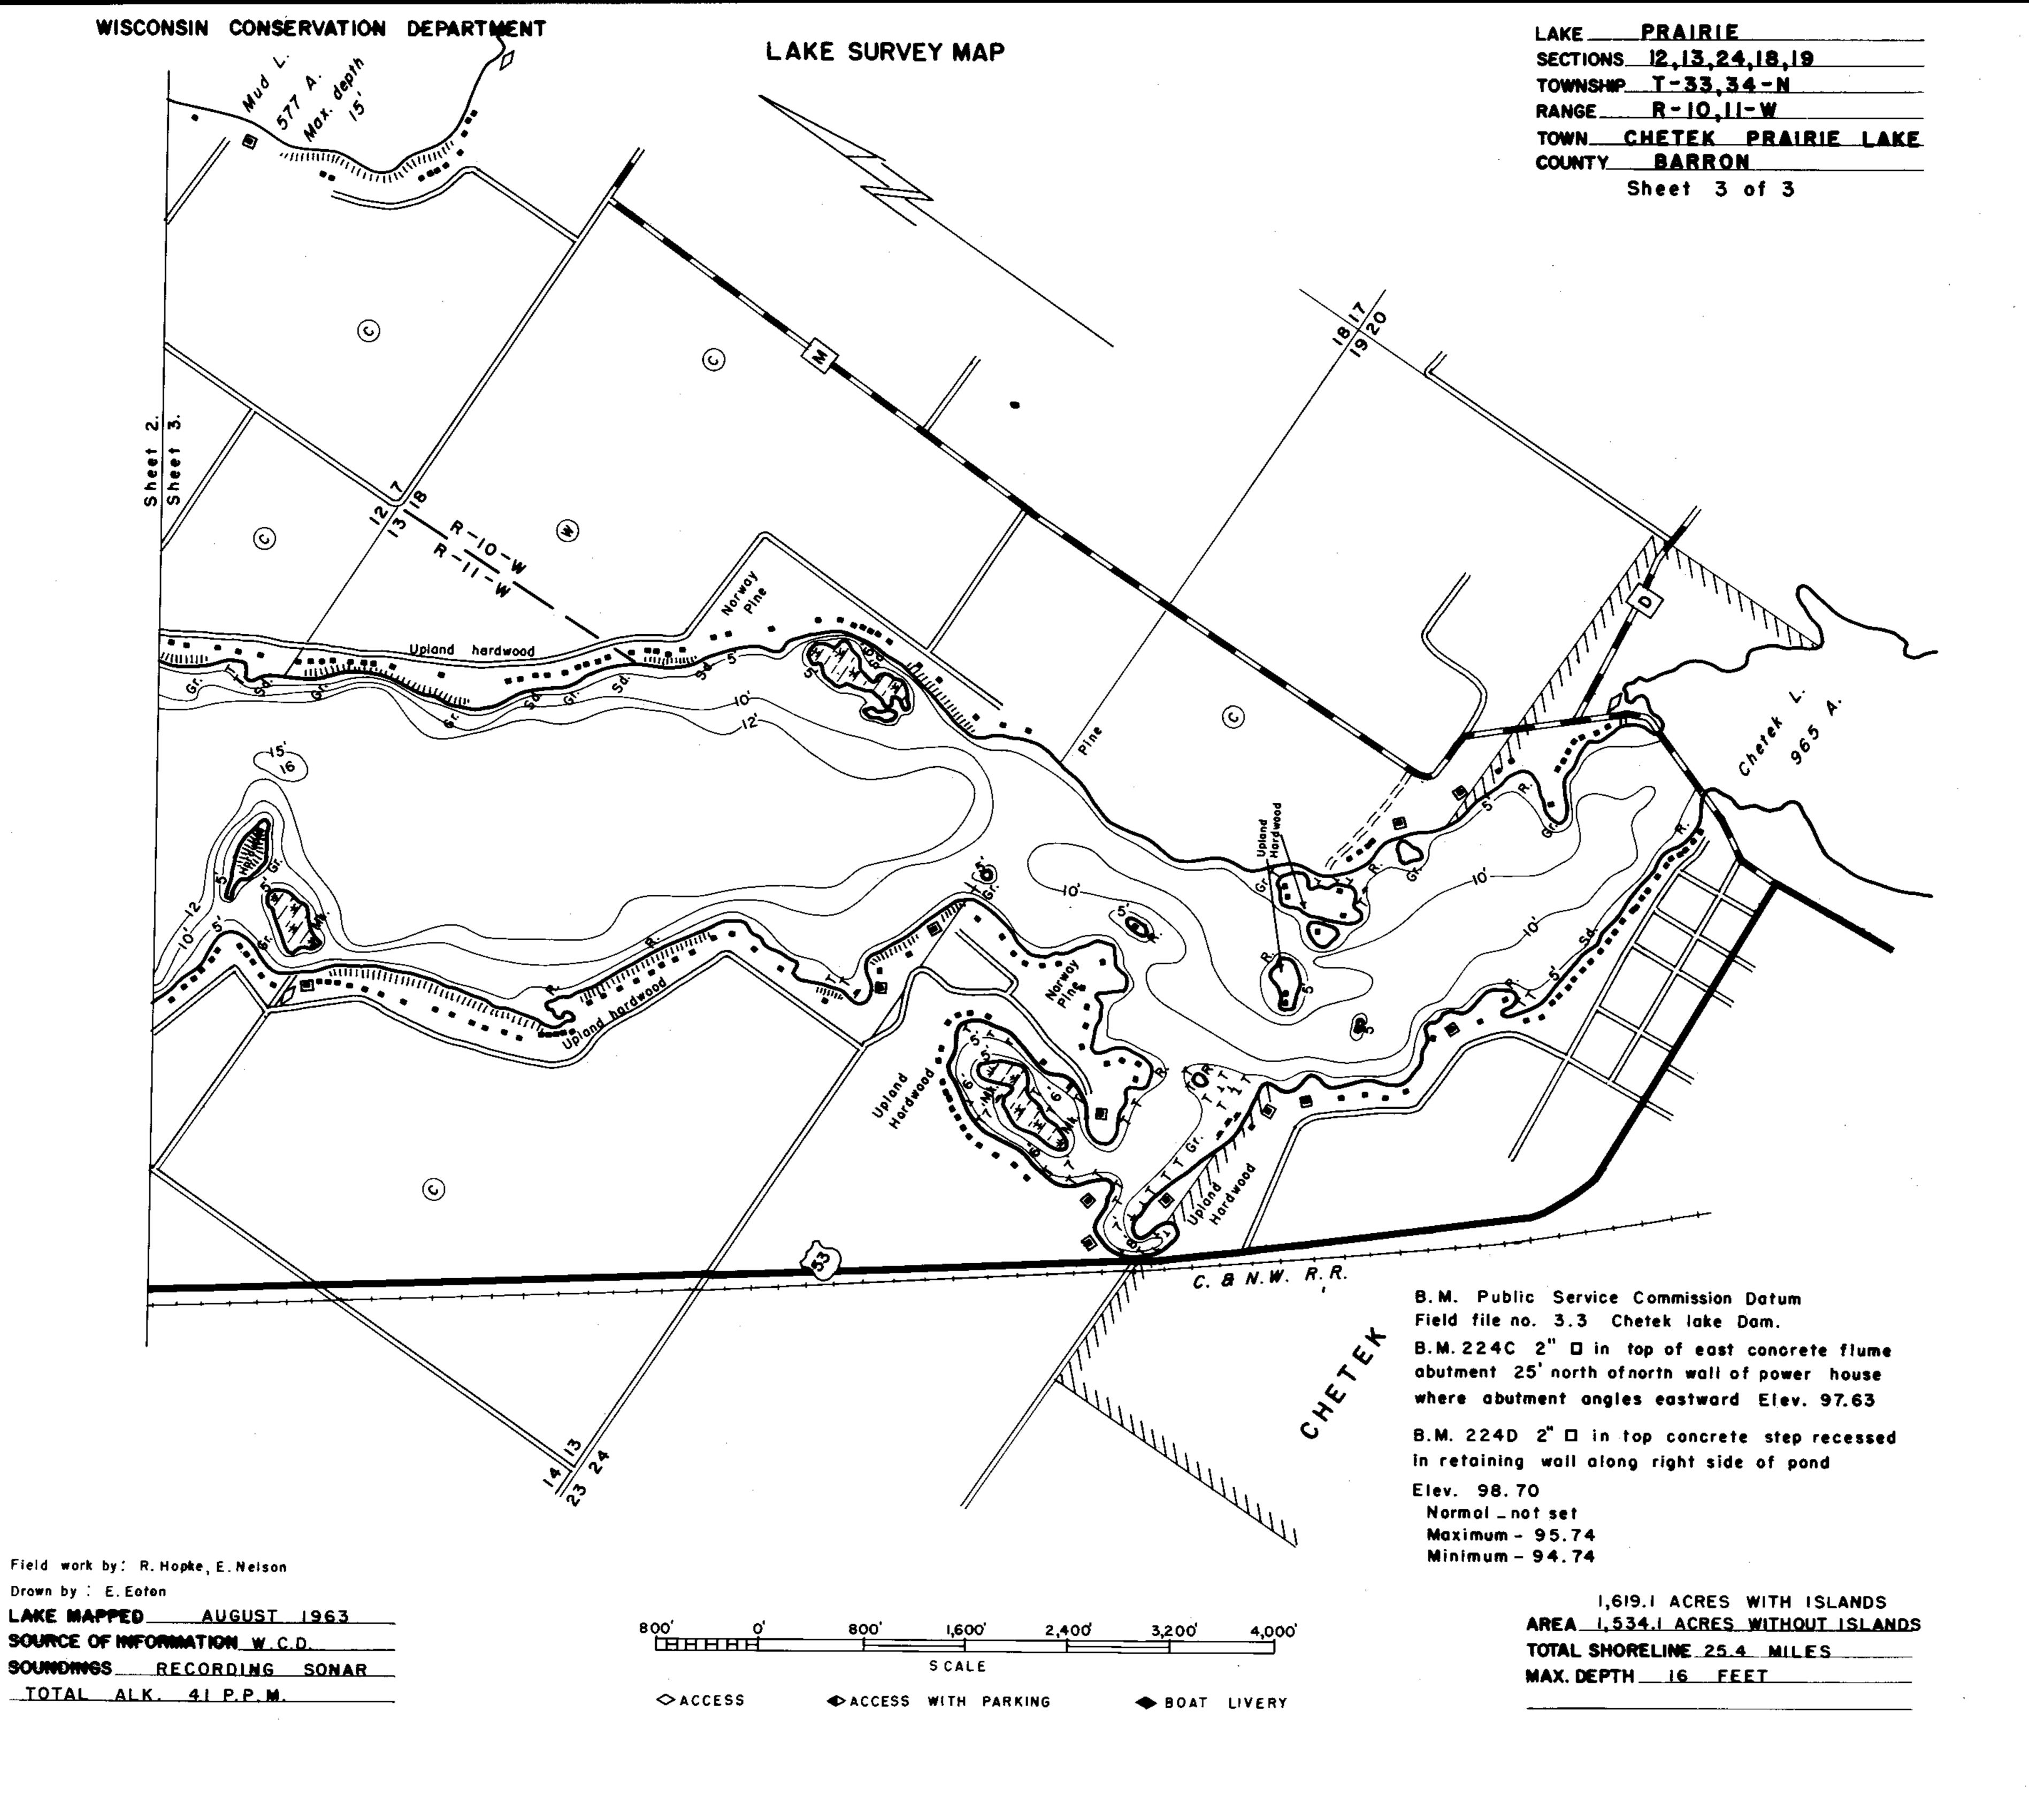

SOURCE OF INFORMATION W.C.D.

SOUNDINGS RECORDING SONAR

TOTAL ALK 41 P.P.M.

| 800,    | о <sup>,</sup> | 800'            | 1,600      | 2,400   | 3,200  | 4,000' |
|---------|----------------|-----------------|------------|---------|--------|--------|
| <u></u> | 11111          | •               | SCALE      | <b></b> |        |        |
| ACC     | ESS            | <b>◆</b> ACCESS | WITH PARK! | NG      | ● BOAT | LIVERY |

1,619.1 ACRES WITH ISLANDS

AREA 1,534.1 ACRES WITHOUT ISLANDS

TOTAL SHORELINE 25.4 MILES

MAX. DEPTH 16 FEET

Source: Wisconsin Department of Natural Resources 608-266-2621 Prairie Lake – Barron County, Wisconsin DNR Lake Map Date – Aug 1963 - Historical Lake Map - Not for Navigation