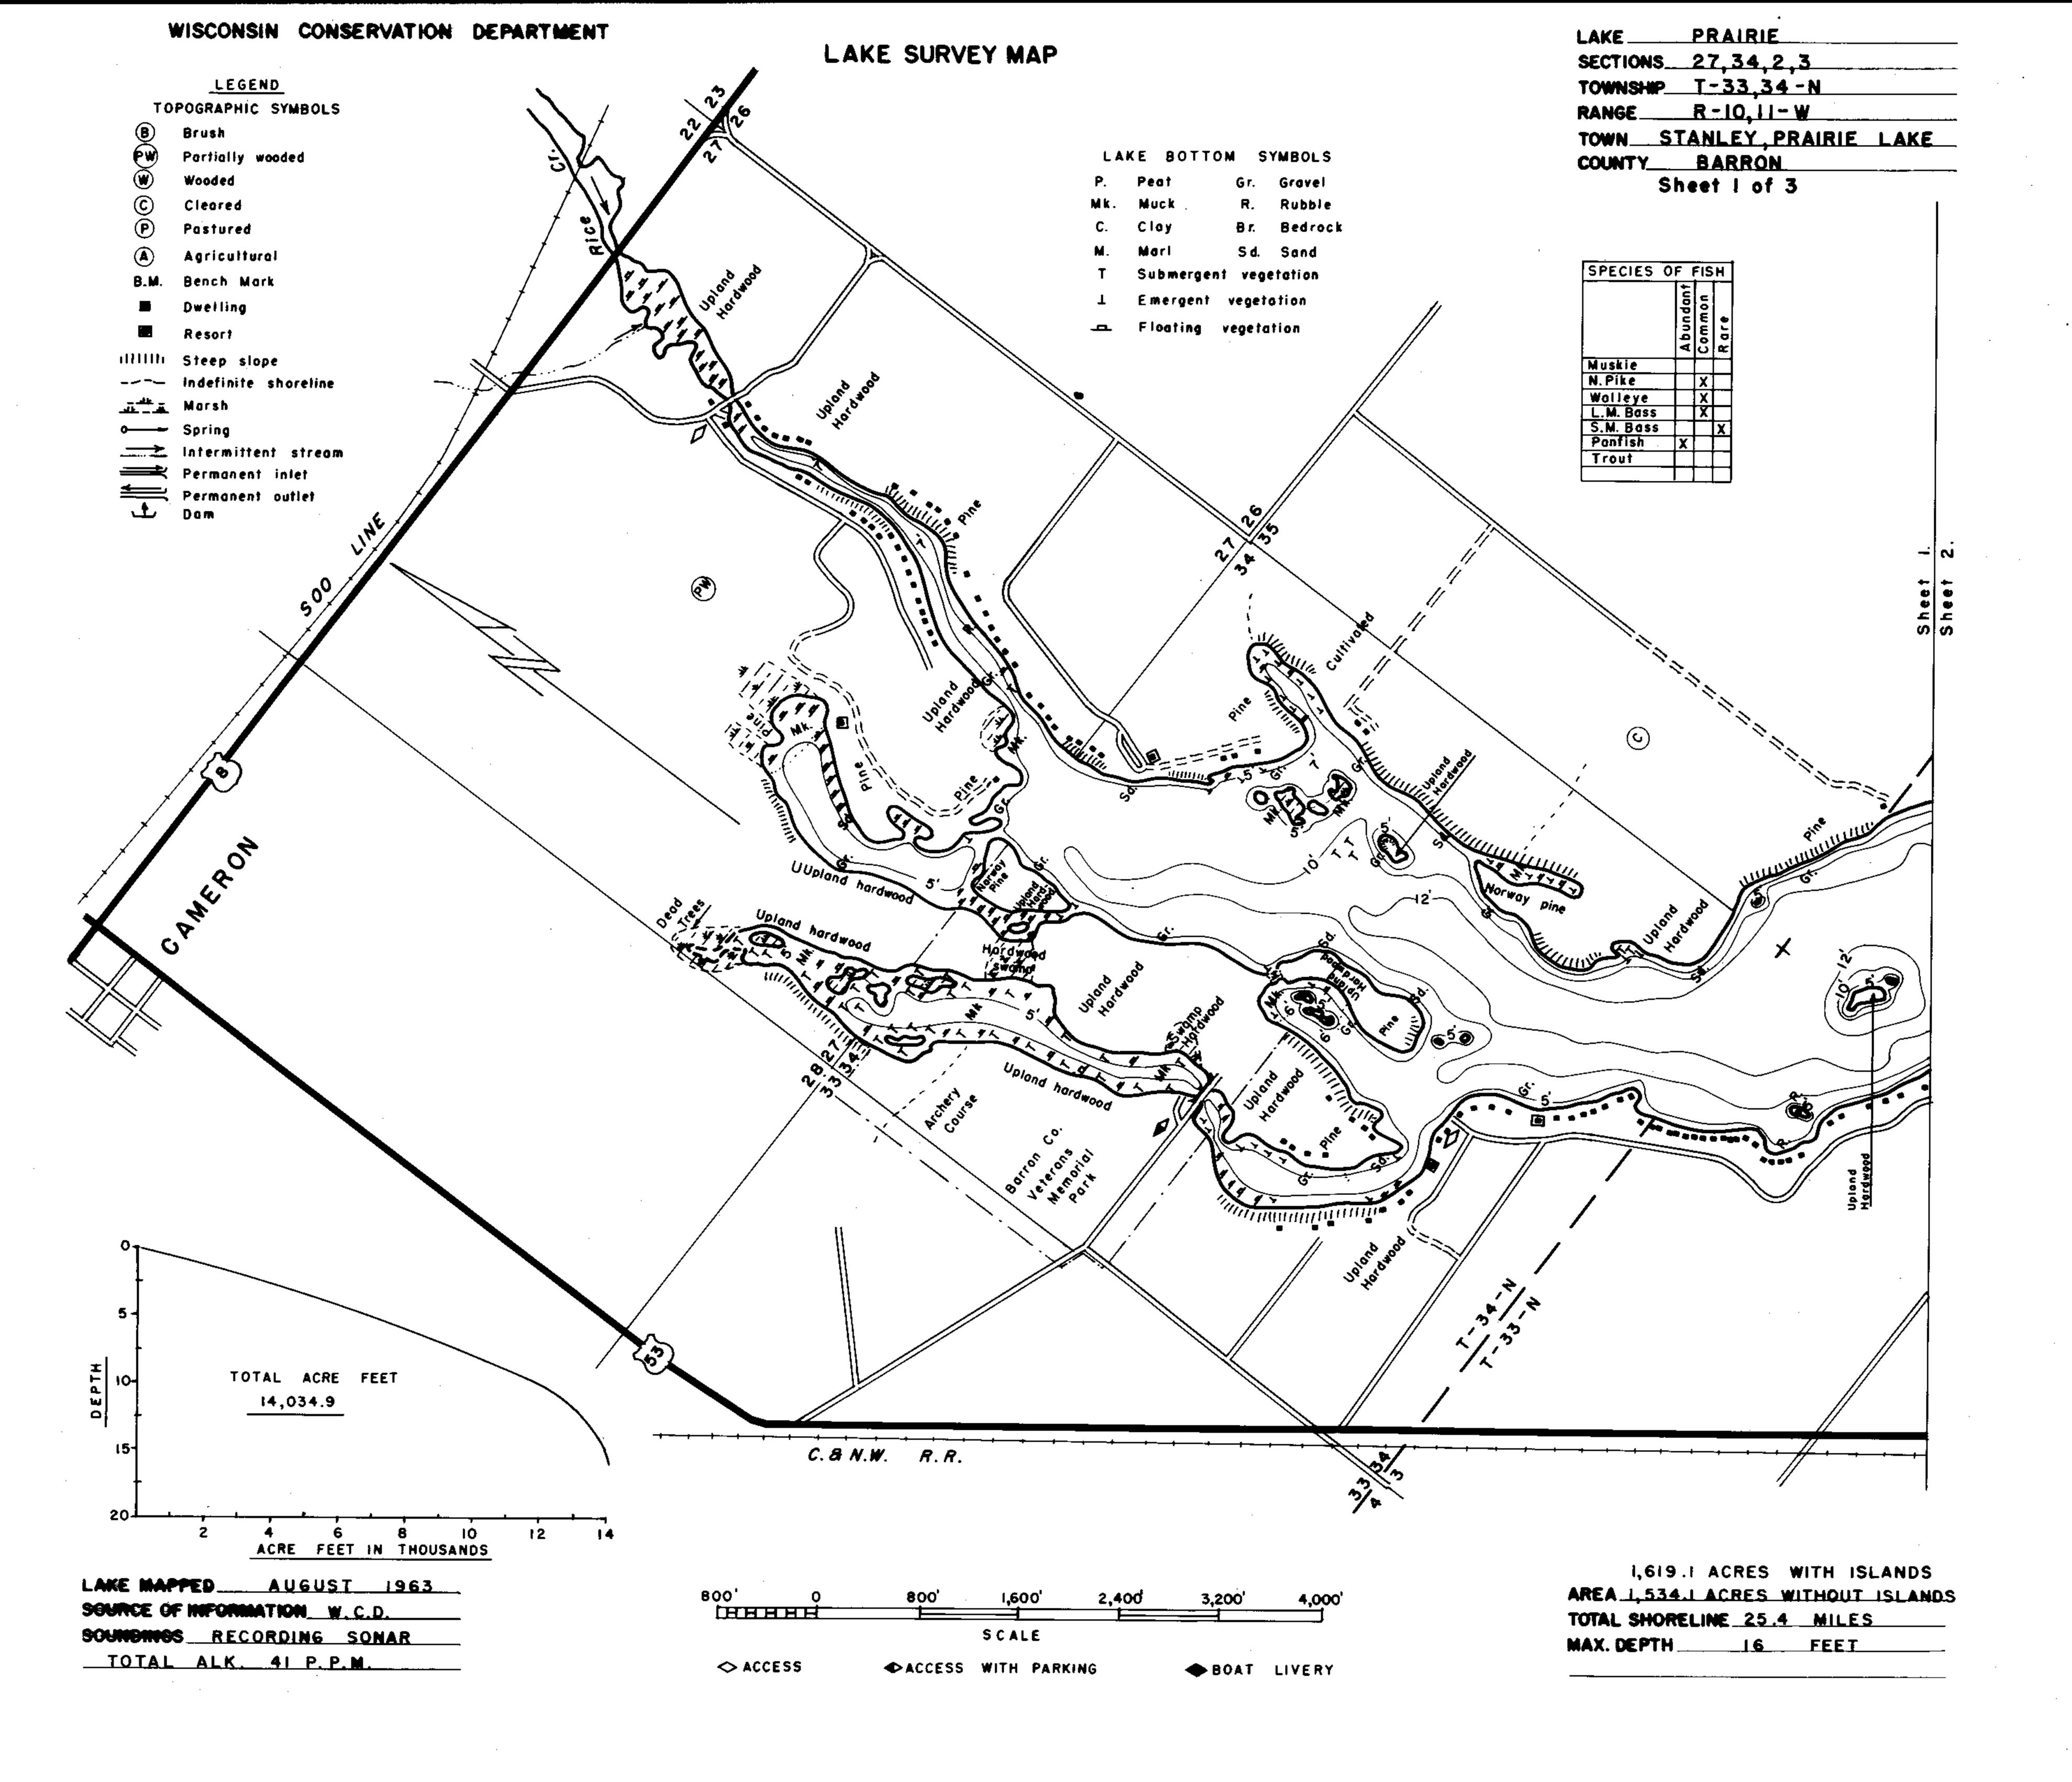

SOURCE OF INFORMATION W.C.D.

SOUNDINGS RECORDING SONAR

TOTAL ALK 41 P.P.M.

| 800,    | о <sup>,</sup> | 800'            | 1,600      | 2,400   | 3,200  | 4,000' |
|---------|----------------|-----------------|------------|---------|--------|--------|
| <u></u> | 11111          | •               | SCALE      | <b></b> |        |        |
| ACC     | ESS            | <b>◆</b> ACCESS | WITH PARK! | NG      | ● BOAT | LIVERY |

1,619.1 ACRES WITH ISLANDS

AREA 1,534.1 ACRES WITHOUT ISLANDS

TOTAL SHORELINE 25.4 MILES

MAX. DEPTH 16 FEET

Source: Wisconsin Department of Natural Resources 608-266-2621 Prairie Lake – Barron County, Wisconsin DNR Lake Map Date – Aug 1963 - Historical Lake Map - Not for Navigation