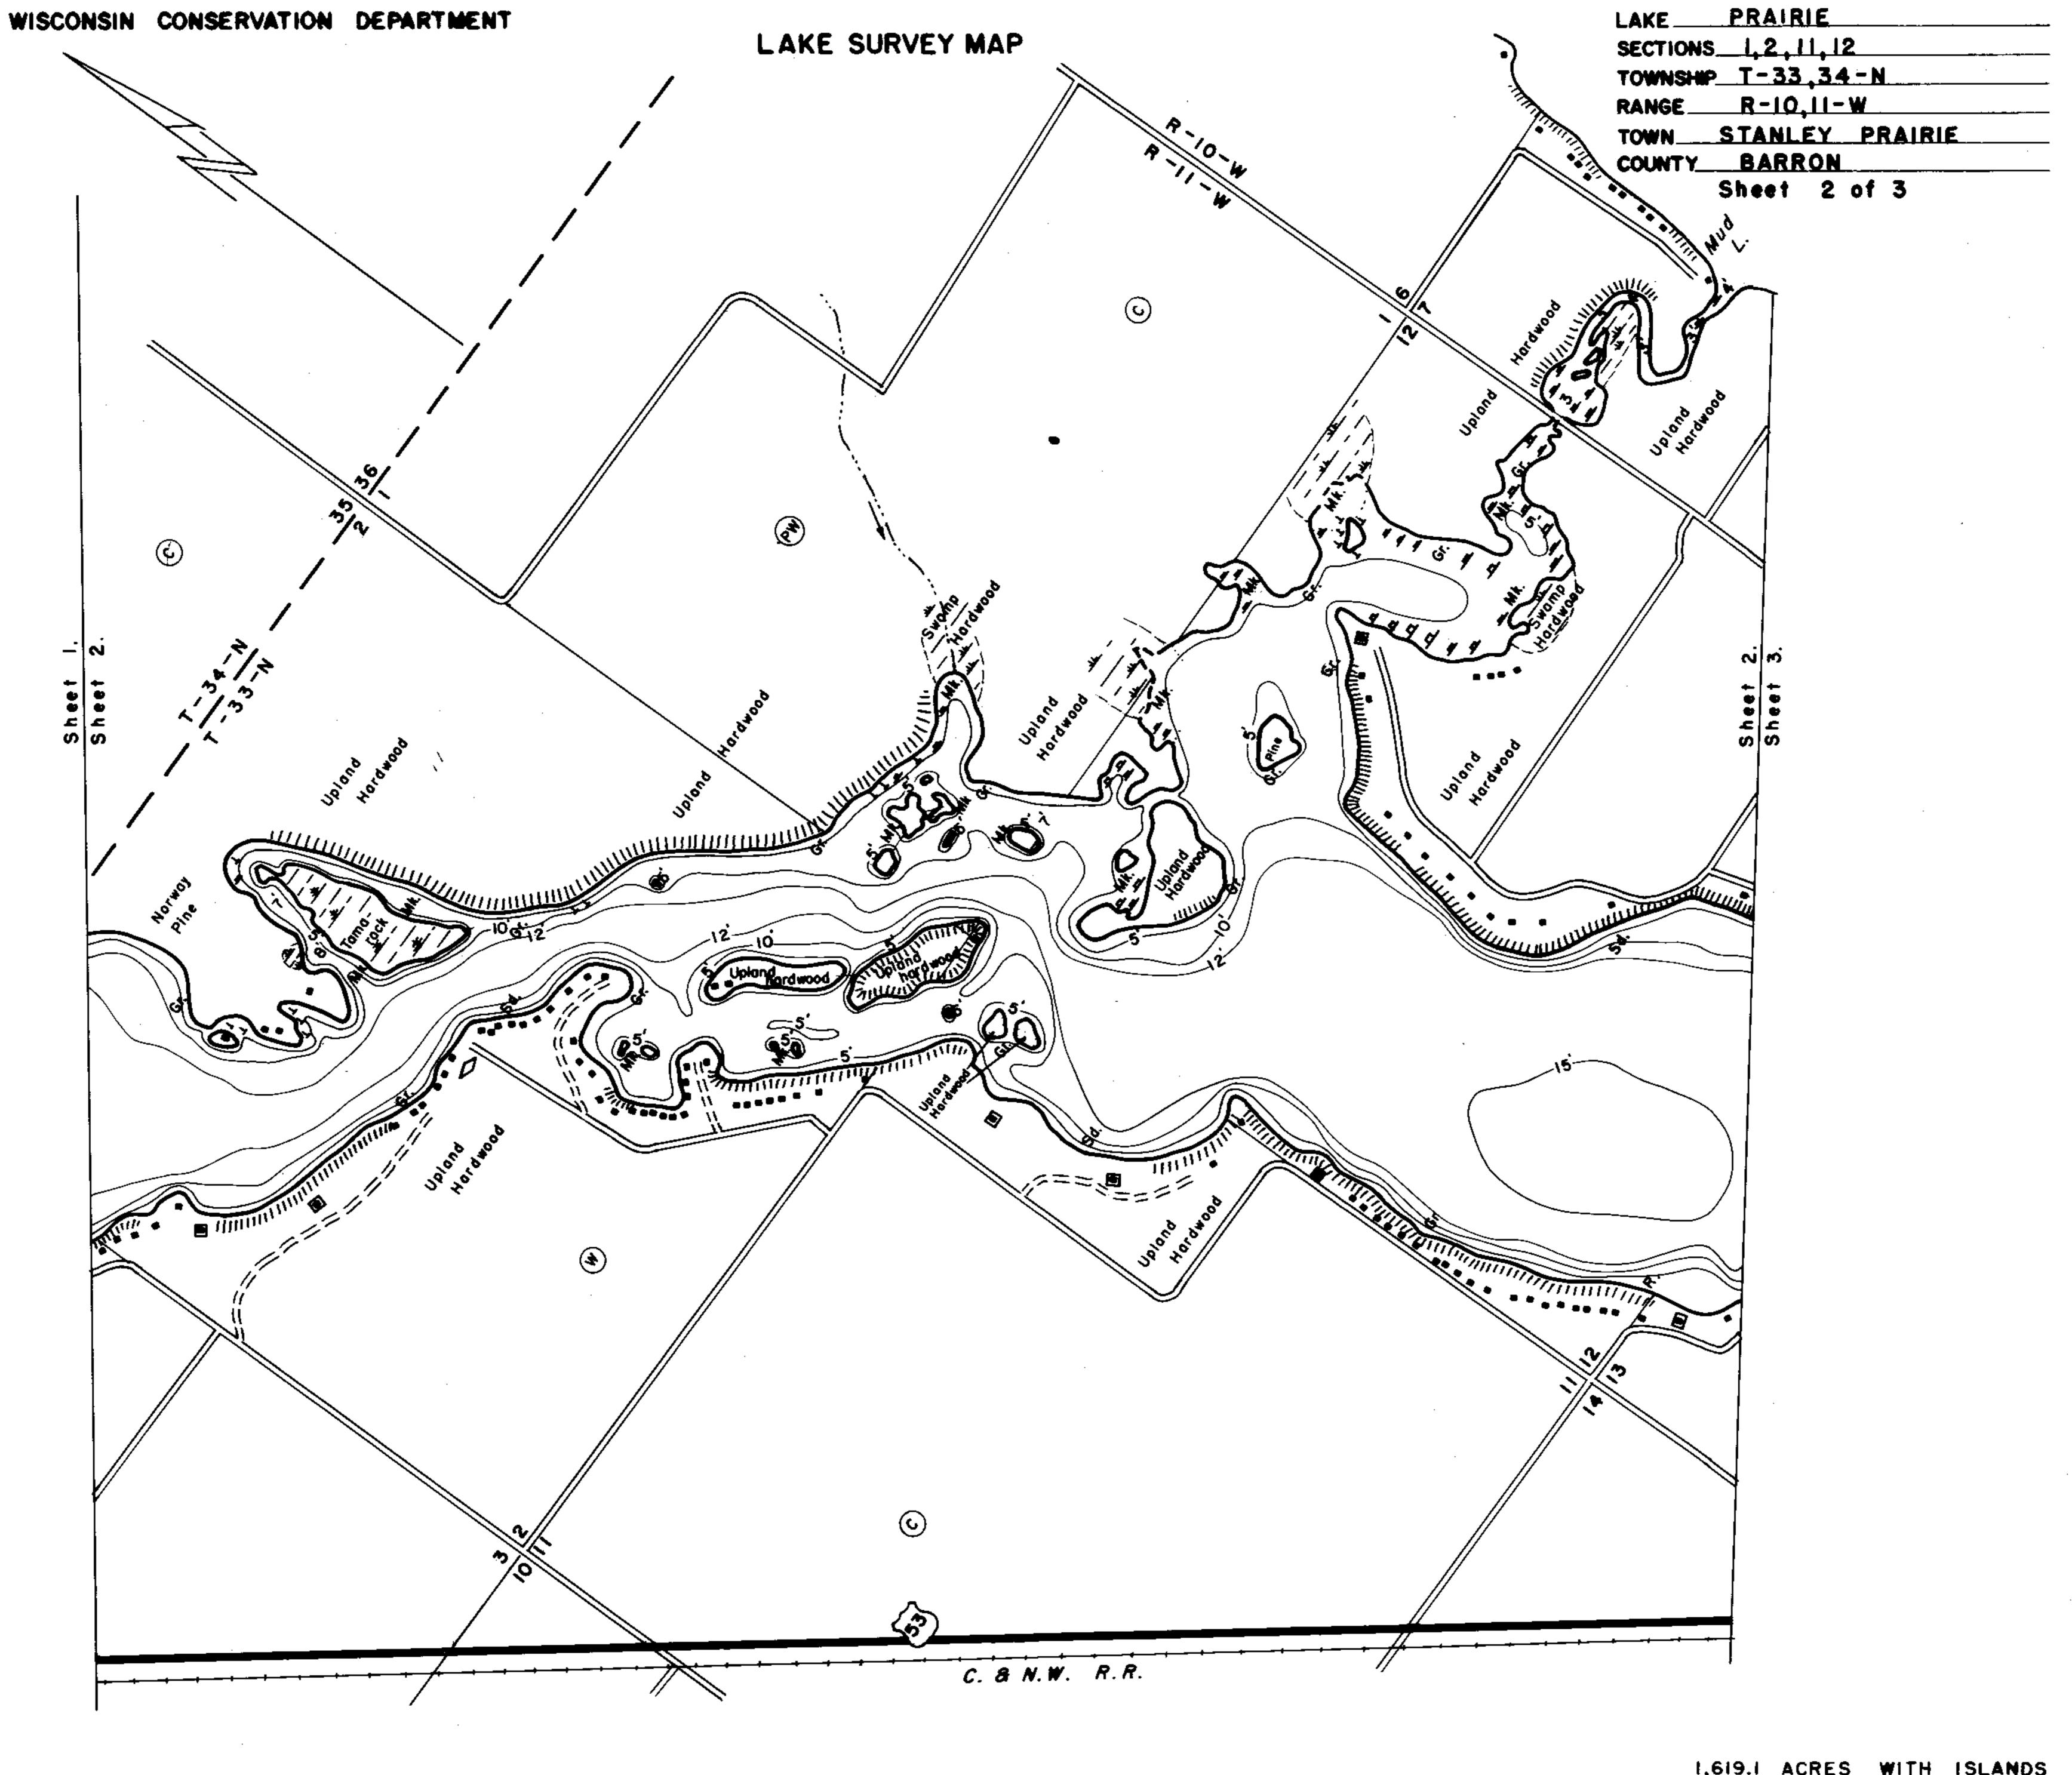

1,619.1 ACRES WITH ISLANDS

AREA 1,534.1 ACRES WITHOUT ISLANDS

TOTAL SHORELINE 25.4 MILES

MAX. DEPTH 16 FEET

Source: Wisconsin Department of Natural Resources 608-266-2621 Prairie Lake – Barron County, Wisconsin DNR Lake Map Date – Aug 1963 - Historical Lake Map - Not for Navigation